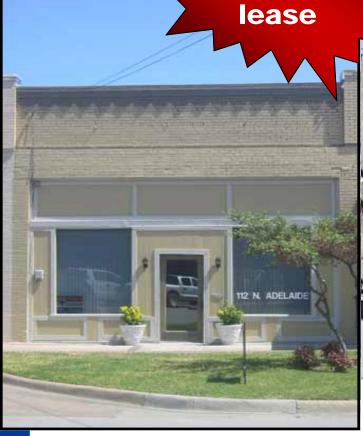

2250 SF Office Building 112 N. Adelaide St. Terrell, TX 75160

# FOR SALE

For sale or

\$99,900

- 3 private offices
- Cubicle dividers to stay with building
- Bathroom
- Kitchen or breakroom

JUST REDUCED!!!

RE/MAX Landmark 113 N. Frances St. Terrell, TX 75160

LAND

www.frankrobertslandteam.com