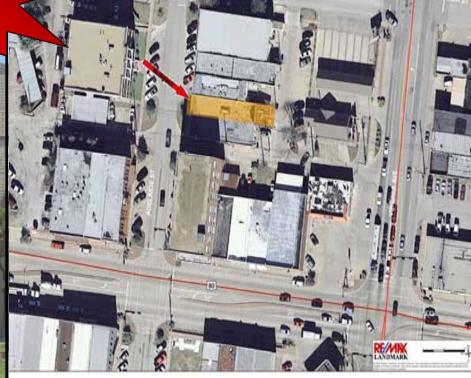

#### \$99,900

- 3 private offices
- Cubicle
- Dividers to stay with building
- Bathroom
- Kitchen or breakroom

Bring your desk and people and start your business!

From Dallas: Take Highway 80 East towards Terrell, TX. Stay on Highway 80/Moore Avenue until you arrive at Adelaide Street. Go North on Adelaide to property on Right. Sign on Property.