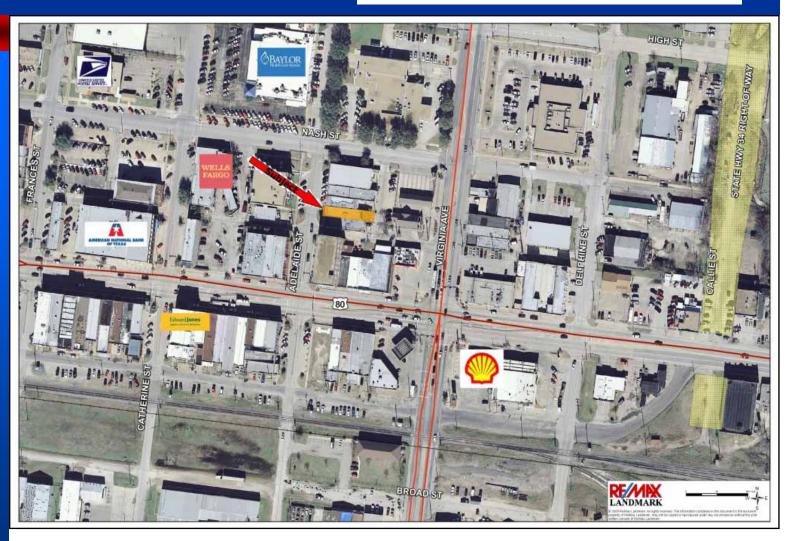

#### \$99,900

- 3 private offices
- Cubicle
- Dividers to stay with building
- Bathroom
- Kitchen or breakroom

Bring your desk and people and start your business!

From Dallas: Take Highway 80 East towards Terrell, TX. Stay on Highway 80/Moore Avenue until you arrive at Adelaide Street. Go North on Adelaide to property on Right. Sign on Property.