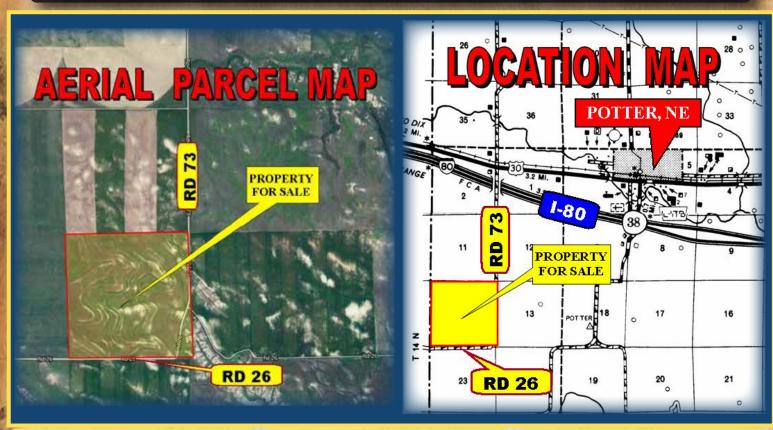

## **PROPERTY INFORMATION**

| The second s                                                                                                                                                                                                                                                                                                                                                                                                                                                                                                                                                                                      |                                                                                                                                                                                                           |
|-----------------------------------------------------------------------------------------------------------------------------------------------------------------------------------------------------------------------------------------------------------------------------------------------------------------------------------------------------------------------------------------------------------------------------------------------------------------------------------------------------------------------------------------------------------------------------------------------------------------------------------------------------------------------------------------------------|-----------------------------------------------------------------------------------------------------------------------------------------------------------------------------------------------------------|
| LOCATION:                                                                                                                                                                                                                                                                                                                                                                                                                                                                                                                                                                                                                                                                                           | From Potter, NE, take Highway 30 west 2 mi to Road 73; Road 73 south 2 1/2 miles to the northeast corner of the property. The property lies on the west side of Road 73 and on the north side of Road 26. |
| LEGAL:                                                                                                                                                                                                                                                                                                                                                                                                                                                                                                                                                                                                                                                                                              | SE1/4 of Section 14, Township 14 North, Range 53 West of the 6th PM, Cheyenne County, NE.                                                                                                                 |
| ACREAGE:                                                                                                                                                                                                                                                                                                                                                                                                                                                                                                                                                                                                                                                                                            | 150.37 +/- Acres CRP<br>9.32 +/- Acres Grass & Roads                                                                                                                                                      |
| C. C                                                                                                                                                                                                                                                                                                                                                                                                                                                                                                                                                                                                                                                            | <u>1.00 +/- Acres Grain Bin Site</u><br>160.69 +/- Acres Total                                                                                                                                            |
| LAND USE:                                                                                                                                                                                                                                                                                                                                                                                                                                                                                                                                                                                                                                                                                           | CRP                                                                                                                                                                                                       |
| TENURE:                                                                                                                                                                                                                                                                                                                                                                                                                                                                                                                                                                                                                                                                                             | Soils consist primarily of Class II & Class V with small areas of Class III & Class IV. Terrain is slightly rolling.                                                                                      |
| CRP INFO:                                                                                                                                                                                                                                                                                                                                                                                                                                                                                                                                                                                                                                                                                           | CRP contract #1006A w/ annual payment of \$5,565 at \$37 per acre.<br>Contract expires 09/30/2020.                                                                                                        |
| IMPROVEMENTS:                                                                                                                                                                                                                                                                                                                                                                                                                                                                                                                                                                                                                                                                                       | 1 small grain bin.                                                                                                                                                                                        |
| TAXES:                                                                                                                                                                                                                                                                                                                                                                                                                                                                                                                                                                                                                                                                                              | 2012 Real Estate Taxes due in 2013: \$726.78                                                                                                                                                              |
| MINERAL RIGHTS:                                                                                                                                                                                                                                                                                                                                                                                                                                                                                                                                                                                                                                                                                     | Seller conveying all owned minerals.                                                                                                                                                                      |
| POSSESSION:                                                                                                                                                                                                                                                                                                                                                                                                                                                                                                                                                                                                                                                                                         | Possession upon closing.                                                                                                                                                                                  |
| ASKING PRICE:                                                                                                                                                                                                                                                                                                                                                                                                                                                                                                                                                                                                                                                                                       | \$115,000                                                                                                                                                                                                 |
| TERMS:                                                                                                                                                                                                                                                                                                                                                                                                                                                                                                                                                                                                                                                                                              | Cash or good funds                                                                                                                                                                                        |
| OTHER:                                                                                                                                                                                                                                                                                                                                                                                                                                                                                                                                                                                                                                                                                              | For more pictures visit www.reckagri.com to view the Visual Tour.                                                                                                                                         |
|                                                                                                                                                                                                                                                                                                                                                                                                                                                                                                                                                                                                                                                                                                     |                                                                                                                                                                                                           |
| and the second se | Contraction of the second s                                                                                           |

## **AERIAL & LOCATION MAPS & PHOTOS**