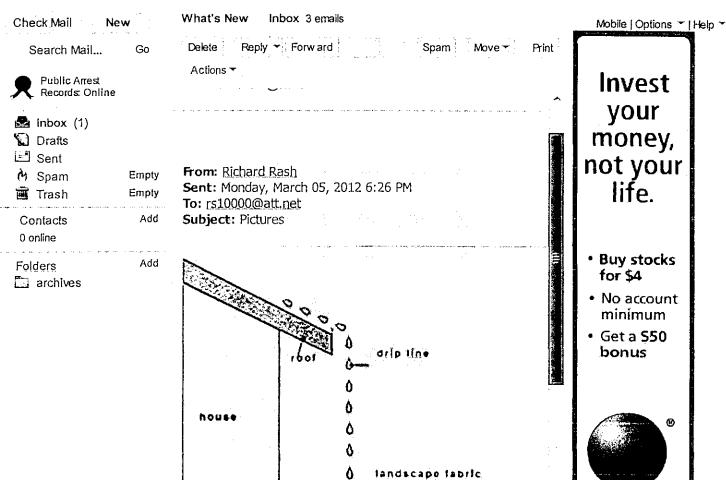

- Provide positive water shed from home where possible. See picture
- Raise soil in low areas. Do not allow water to pond next to house.
- Where unable to prevent water ponding near foundation install french drain. See picture.

By providing a way for rain waters to avoid ponding, or setting, next to the structure the soils will dry under the slab stopping and likely reversing the upheaval.

After a period of time the soil shall dry allowing cosmetic repairs to be completed.

Watershed can be achieved by placing soil next to foundation angled to where water will flow from the home. A mixture of 70%clay soil to 30% sandy soil will provide an ideal consistency. A local landscape professional should be able to help provide soil, french drains and labor as required. Please see attached photos.

Drain size not to scale.
Use 4" ADS pipe with slits and sock.
Dig trench next to foundation,
8" deep and 8" wide.
Fill trench with 34" to 1 34" river rock.
Run pipe to area away from home.

Hi, raymond

Busy at& tSign C Search