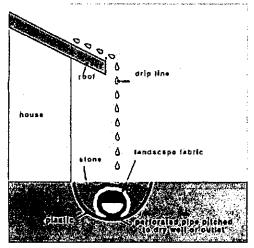

Drain size not to scale.
Use 4" ADS pipe with slits and sock.
Dig trench next to foundation,
8" deep and 8" wide.
Fill trench with 34" to 1 34" river rock.
Run pipe to area away from home.

Hi, raymond

Busy at& tSign C Search