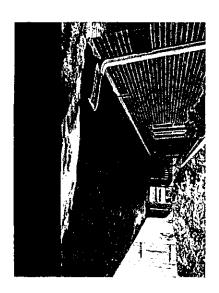

- Provide positive water shed from home where possible. See picture
- Raise soil in low areas. Do not allow water to pond next to house.
- Where unable to prevent water ponding near foundation install french drain. See picture.

By providing a way for rain waters to avoid ponding, or setting, next to the structure the soils will dry under the slab stopping and likely reversing the upheaval.

After a period of time the soil shall dry allowing cosmetic repairs to be completed.

Watershed can be achieved by placing soil next to foundation angled to where water will flow from the home. A mixture of 70%clay soil to 30% sandy soil will provide an ideal consistency. A local landscape professional should be able to help provide soil, french drains and labor as required. Please see attached photos.