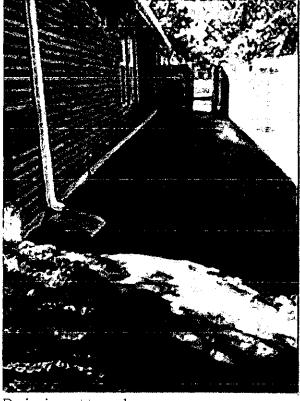

- Provide positive water shed from home where possible. See picture
- Raise soil in low areas. Do not allow water to pond next to house.
- Where unable to prevent water ponding near foundation install french drain. See picture.

By providing a way for rain waters to avoid ponding, or setting, next to the structure the soils will dry under the slab stopping and likely reversing the upheaval.

After a period of time the soil shall dry allowing cosmetic repairs to be completed.

Watershed can be achieved by placing soil next to foundation angled to where water will flow from the home. A mixture of 70%clay soil to 30% sandy soil will provide an ideal consistency. A local landscape professional should be able to help provide soil, french drains and labor as required. Please see attached photos.