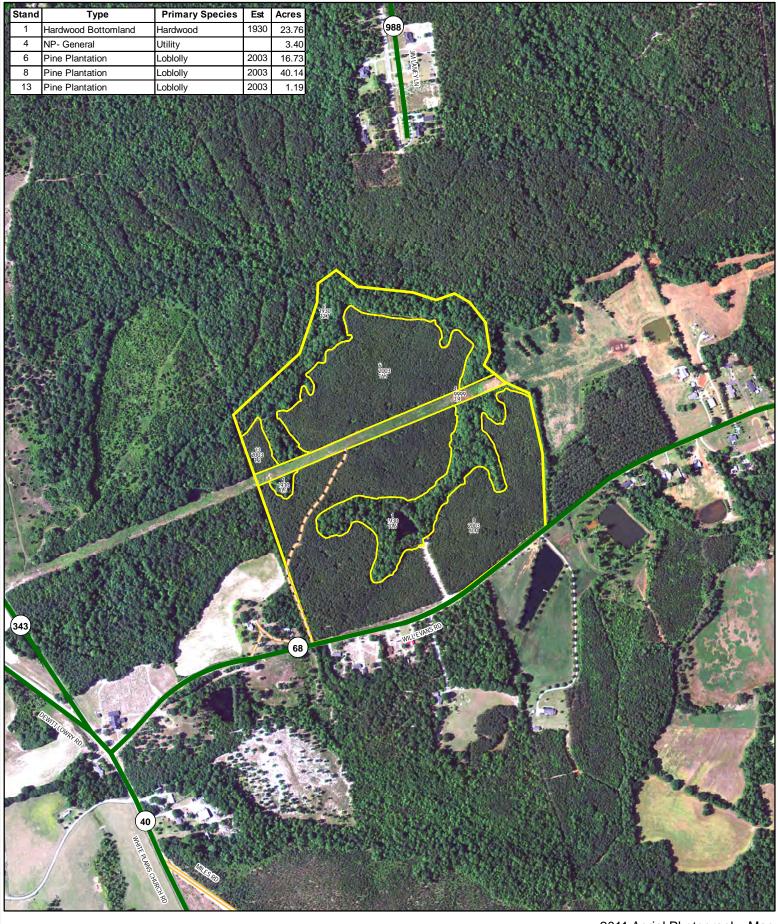

## Description:

Great Chesterfield County Tract!!! Paved Road, pond on property, ideal for hunting. Powerline runs thru property. Please contact Kent Jewell at 803-320-3708 for more details.

Map Produced By Milliken Forestry Company, Inc.

Owners and owners agents make no claims as to the accuracy of this map.

2011 Aerial Photography Map TER - BT4 Tract: 8921 85.23± GIS Acres Chesterfield County, SC February 2013