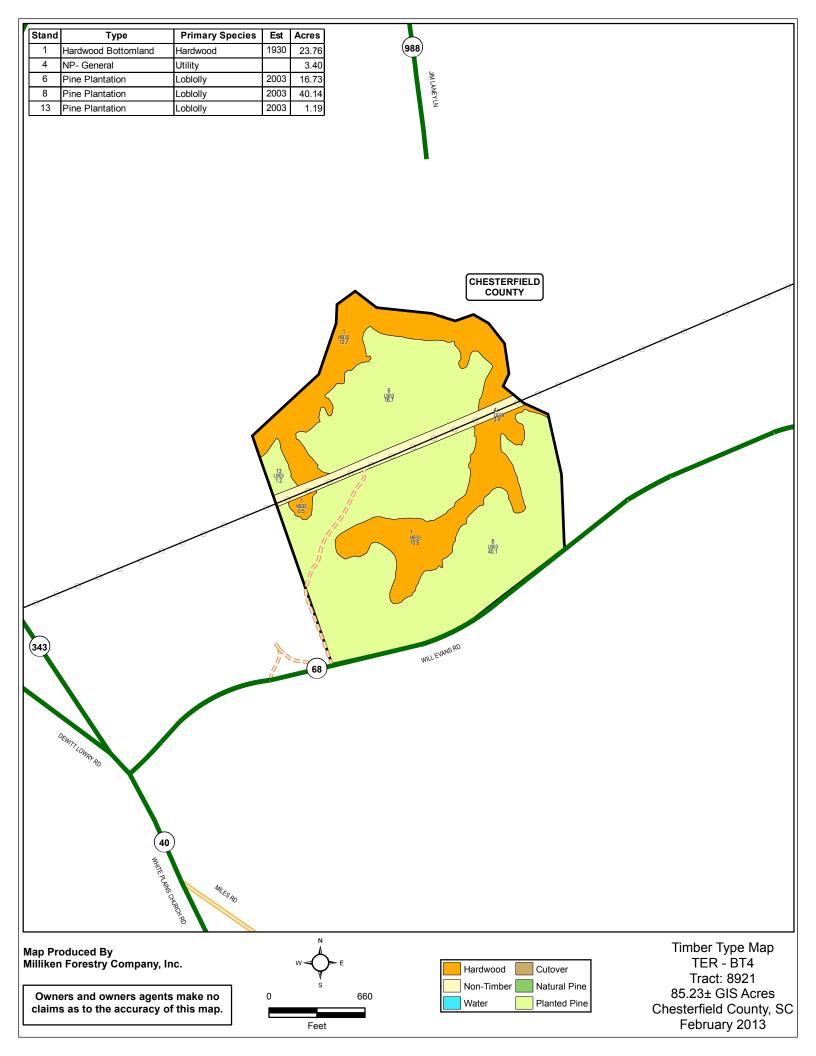

Owners and owners agents make no claims as to the accuracy of this map.

2011 Aerial Photography Map TER - BT4 Tract: 8921 85.23± GIS Acres Chesterfield County, SC February 2013