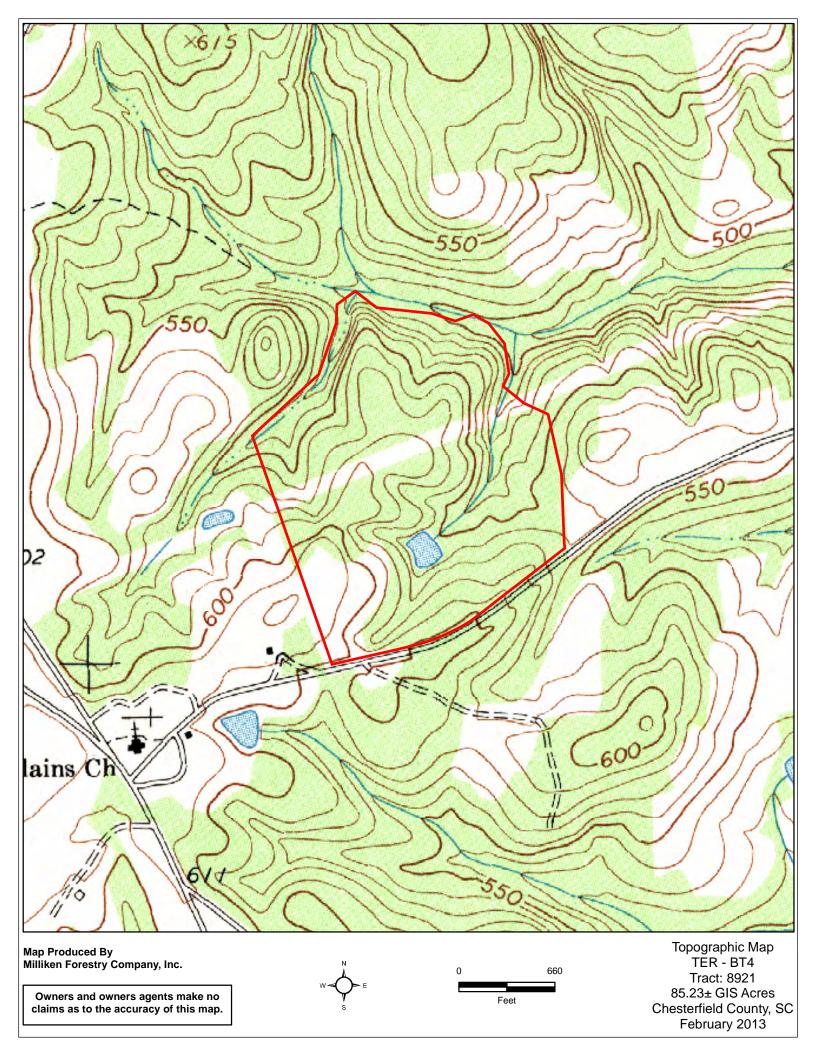

Owners and owners agents make no claims as to the accuracy of this map.

2011 Aerial Photography Map TER - BT4 Tract: 8921 85.23± GIS Acres Chesterfield County, SC February 2013