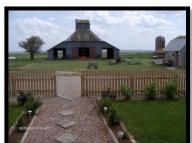

Besides a gorgeous master suite, this home features 3 bedrooms upstairs with grand views of the countryside! A full bath is also located on the upper level. The basement includes a nice-size family room, storage room and craft/woodworking room. This farmstead is listed on the National Register of Historic Places!