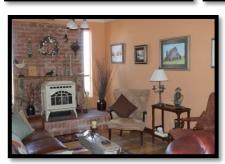

& Associates Realty, LLC

"We make it happen... You make it home!"

Address:

Price: \$269,000

| Bedrooms:<br>Total Sq. Ft.<br>**Square Foo | 4 Ba<br>3343 Main Le<br>t Living Space Measurem                                                                                                                                                                                                                                                                                                                                                                                                                                                                                                                                                                                                                                                                                                                                                                                                                   |         | om Deuel Co | Upper Lev  |            | stead | Lowe          | <b>Age</b><br>er Level |                     |
|--------------------------------------------|-------------------------------------------------------------------------------------------------------------------------------------------------------------------------------------------------------------------------------------------------------------------------------------------------------------------------------------------------------------------------------------------------------------------------------------------------------------------------------------------------------------------------------------------------------------------------------------------------------------------------------------------------------------------------------------------------------------------------------------------------------------------------------------------------------------------------------------------------------------------|---------|-------------|------------|------------|-------|---------------|------------------------|---------------------|
| Room:                                      | Dimensions: Level: Appliances:                                                                                                                                                                                                                                                                                                                                                                                                                                                                                                                                                                                                                                                                                                                                                                                                                                    |         |             |            |            |       | Other Info:   |                        |                     |
| LR & Hearth<br>Room:                       | 30.6 X 17.1                                                                                                                                                                                                                                                                                                                                                                                                                                                                                                                                                                                                                                                                                                                                                                                                                                                       | М       |             | A/C:       | Central    |       | % Fin. Base   | ment:                  | 80%                 |
| Dining Room:                               | 19.5 X 12                                                                                                                                                                                                                                                                                                                                                                                                                                                                                                                                                                                                                                                                                                                                                                                                                                                         | М       |             | Heat:      | F.A. Prop  | ane   | F             | Porch:                 | Wraparou<br>nd      |
| Kitchen:                                   | 8.10 X 27.5                                                                                                                                                                                                                                                                                                                                                                                                                                                                                                                                                                                                                                                                                                                                                                                                                                                       | М       | F           | ire Place: | Pellet Sto | ve    |               | Patio:                 | Three               |
| Breakfast:                                 |                                                                                                                                                                                                                                                                                                                                                                                                                                                                                                                                                                                                                                                                                                                                                                                                                                                                   |         | Ref         | rigerator: | YES        |       |               | Deck:                  |                     |
| Office:                                    | 12.2 X 11                                                                                                                                                                                                                                                                                                                                                                                                                                                                                                                                                                                                                                                                                                                                                                                                                                                         | М       | Dis         | hwasher:   | YES        |       | Ga            | arage:                 | 2-Car +             |
| Utility Room:                              | 4.8 X 9.7                                                                                                                                                                                                                                                                                                                                                                                                                                                                                                                                                                                                                                                                                                                                                                                                                                                         | М       |             | Disposal:  | YES        |       | Garage        | Туре:                  | Det.                |
| Mstr Bdrm:                                 | 18 X 19.7                                                                                                                                                                                                                                                                                                                                                                                                                                                                                                                                                                                                                                                                                                                                                                                                                                                         | М       |             | Range:     | 6-burner   | Gas   | Garage Op     | bener:                 | YES                 |
| Bedroom 2:                                 | 11.7 X 10.3                                                                                                                                                                                                                                                                                                                                                                                                                                                                                                                                                                                                                                                                                                                                                                                                                                                       | U       | Ran         | ge Hood:   | NO         |       |               | Roof:                  | Steel3 yrs          |
| Bedroom 3:                                 | 11.3 X 11.4                                                                                                                                                                                                                                                                                                                                                                                                                                                                                                                                                                                                                                                                                                                                                                                                                                                       | U       |             | Oven:      | YES        |       | Ext           | terior:                | Cement board siding |
| Bedroom 4:                                 | 14.6 X 12.1                                                                                                                                                                                                                                                                                                                                                                                                                                                                                                                                                                                                                                                                                                                                                                                                                                                       | U       | Mi          | crowave:   | YES        |       |               | UGS:                   | In yard             |
| Walk-in cl:                                | 8.8 X 8                                                                                                                                                                                                                                                                                                                                                                                                                                                                                                                                                                                                                                                                                                                                                                                                                                                           | М       | C           | arpeting:  |            |       | Win           | dows:                  | NEW                 |
| Family Rm:                                 | 12.3 X 25.8                                                                                                                                                                                                                                                                                                                                                                                                                                                                                                                                                                                                                                                                                                                                                                                                                                                       | В       |             | Curtains:  | YES        |       | C             | )oors:                 |                     |
| Storage:                                   | 13.3 X 11.3                                                                                                                                                                                                                                                                                                                                                                                                                                                                                                                                                                                                                                                                                                                                                                                                                                                       | В       |             | Washer:    | YES        |       | Г             | axes:                  |                     |
| Mstr bath:                                 | 9.1 X 10                                                                                                                                                                                                                                                                                                                                                                                                                                                                                                                                                                                                                                                                                                                                                                                                                                                          | М       |             | Dryer:     | YES        |       | Avg. Util.    | (Gas):                 |                     |
| Bath 2:                                    | 5.3 X 9.7                                                                                                                                                                                                                                                                                                                                                                                                                                                                                                                                                                                                                                                                                                                                                                                                                                                         | М       | Sr          | noke Det.  | YES        |       | Avg. Util. (  | Elec):                 |                     |
| Bath 3:                                    | 11.9 X 9.5                                                                                                                                                                                                                                                                                                                                                                                                                                                                                                                                                                                                                                                                                                                                                                                                                                                        | U       | Wate        | er Heater: | YES        |       | Lot           | : Size:                | 8.76 Ac             |
| Craft Room:                                | 11.9 X 14.8                                                                                                                                                                                                                                                                                                                                                                                                                                                                                                                                                                                                                                                                                                                                                                                                                                                       | В       | Water       | Softener:  | NO         |       | Zo            | oning:                 |                     |
| Attic:                                     | Unfinished                                                                                                                                                                                                                                                                                                                                                                                                                                                                                                                                                                                                                                                                                                                                                                                                                                                        |         |             |            |            |       |               |                        |                     |
| Remarks:                                   | This remarkable country home is loaded with sophisticated charm! The homeowners have completely renovated this older farmstead within the past 10 years, including adding on a huge addition which features a master bedroom, bathroom and walk-in closet. The owner is an interior decorator and it shows! Every room is spectacular and looks like it was featured in a decorating magazine! The beautiful kitchen has tons of cabinets space and has an island with wood countertop. The dining room is surrounded by windows and french doors leading to the beautifully manicured garden area. The master suite also has french doors leading to a spacious partially covered deck on the east side of the house. The south and west sides of the home feature a wraparound deck perfect for entertaining. See page 2 for more details on this lovely home!! |         |             |            |            |       |               |                        |                     |
| Owner:                                     | Arlin L. and Sheila J. Mitchell                                                                                                                                                                                                                                                                                                                                                                                                                                                                                                                                                                                                                                                                                                                                                                                                                                   |         |             |            |            |       |               |                        |                     |
| Occupied:                                  | YES                                                                                                                                                                                                                                                                                                                                                                                                                                                                                                                                                                                                                                                                                                                                                                                                                                                               |         | Renter:     |            |            |       | Phone:        |                        |                     |
| Key:                                       | LBsouth door                                                                                                                                                                                                                                                                                                                                                                                                                                                                                                                                                                                                                                                                                                                                                                                                                                                      | Listing | g Agent:    | Linda L.   | Fuller     | L     | _isting Date: | 3/13/2                 | 2013                |