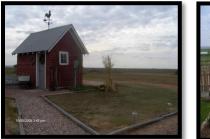

100 North Spruce Street Ogallala, NE 69153 Call: 308.284.2100 Fax: 308.284.2124 www.fullerrealty.net

& Associates Realty, LLC "We make it happen... You make it home!"

This acreage features 2 large barns, one has three compartments, new red barn doors and large overhead doors. This barn could be used for livestock, or to store RV's, boats, etc. There is a 2-car detached garage which is adjacent to a large shop plus additional 1-car garage. A greenhouse is attached to the front of this large building. There is a wellhouse/garden shed in the middle of the property. The shop has a separate propane tank for heat, plus electricity incl. 220.There is even a 3-hole outhouse and a milkhouse!!