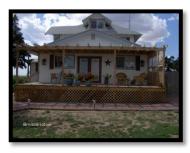

& Associates Realty, LLC

"We make it happen... You make it home!"

Address:

Price: \$269,000

| Bedrooms:<br>Total Sq. Ft.<br>**Square Foo | 4 Ba<br>3343 Main Le<br>t Living Space Measurem                                                                                                                                                                                                                                                                                                                                                                                                                                                                                                                                                                                                                                                                                                                                                                                                                   |         | om Deuel Co | Upper Lev  |            | stead | Lowe          | <b>Age</b><br>er Level |                     |
|--------------------------------------------|-------------------------------------------------------------------------------------------------------------------------------------------------------------------------------------------------------------------------------------------------------------------------------------------------------------------------------------------------------------------------------------------------------------------------------------------------------------------------------------------------------------------------------------------------------------------------------------------------------------------------------------------------------------------------------------------------------------------------------------------------------------------------------------------------------------------------------------------------------------------|---------|-------------|------------|------------|-------|---------------|------------------------|---------------------|
| Room:                                      | Dimensions: Level: Appliances:                                                                                                                                                                                                                                                                                                                                                                                                                                                                                                                                                                                                                                                                                                                                                                                                                                    |         |             |            |            |       | Other Info:   |                        |                     |
| LR & Hearth<br>Room:                       | 30.6 X 17.1                                                                                                                                                                                                                                                                                                                                                                                                                                                                                                                                                                                                                                                                                                                                                                                                                                                       | М       |             | A/C:       | Central    |       | % Fin. Base   | ment:                  | 80%                 |
| Dining Room:                               | 19.5 X 12                                                                                                                                                                                                                                                                                                                                                                                                                                                                                                                                                                                                                                                                                                                                                                                                                                                         | М       |             | Heat:      | F.A. Prop  | ane   | F             | Porch:                 | Wraparou<br>nd      |
| Kitchen:                                   | 8.10 X 27.5                                                                                                                                                                                                                                                                                                                                                                                                                                                                                                                                                                                                                                                                                                                                                                                                                                                       | М       | F           | ire Place: | Pellet Sto | ve    |               | Patio:                 | Three               |
| Breakfast:                                 |                                                                                                                                                                                                                                                                                                                                                                                                                                                                                                                                                                                                                                                                                                                                                                                                                                                                   |         | Ref         | rigerator: | YES        |       |               | Deck:                  |                     |
| Office:                                    | 12.2 X 11                                                                                                                                                                                                                                                                                                                                                                                                                                                                                                                                                                                                                                                                                                                                                                                                                                                         | М       | Dis         | hwasher:   | YES        |       | Ga            | arage:                 | 2-Car +             |
| Utility Room:                              | 4.8 X 9.7                                                                                                                                                                                                                                                                                                                                                                                                                                                                                                                                                                                                                                                                                                                                                                                                                                                         | М       |             | Disposal:  | YES        |       | Garage        | Туре:                  | Det.                |
| Mstr Bdrm:                                 | 18 X 19.7                                                                                                                                                                                                                                                                                                                                                                                                                                                                                                                                                                                                                                                                                                                                                                                                                                                         | М       |             | Range:     | 6-burner   | Gas   | Garage Op     | bener:                 | YES                 |
| Bedroom 2:                                 | 11.7 X 10.3                                                                                                                                                                                                                                                                                                                                                                                                                                                                                                                                                                                                                                                                                                                                                                                                                                                       | U       | Ran         | ge Hood:   | NO         |       |               | Roof:                  | Steel3 yrs          |
| Bedroom 3:                                 | 11.3 X 11.4                                                                                                                                                                                                                                                                                                                                                                                                                                                                                                                                                                                                                                                                                                                                                                                                                                                       | U       |             | Oven:      | YES        |       | Ext           | terior:                | Cement board siding |
| Bedroom 4:                                 | 14.6 X 12.1                                                                                                                                                                                                                                                                                                                                                                                                                                                                                                                                                                                                                                                                                                                                                                                                                                                       | U       | Mi          | crowave:   | YES        |       |               | UGS:                   | In yard             |
| Walk-in cl:                                | 8.8 X 8                                                                                                                                                                                                                                                                                                                                                                                                                                                                                                                                                                                                                                                                                                                                                                                                                                                           | М       | C           | arpeting:  |            |       | Win           | dows:                  | NEW                 |
| Family Rm:                                 | 12.3 X 25.8                                                                                                                                                                                                                                                                                                                                                                                                                                                                                                                                                                                                                                                                                                                                                                                                                                                       | В       |             | Curtains:  | YES        |       | C             | )oors:                 |                     |
| Storage:                                   | 13.3 X 11.3                                                                                                                                                                                                                                                                                                                                                                                                                                                                                                                                                                                                                                                                                                                                                                                                                                                       | В       |             | Washer:    | YES        |       | Г             | axes:                  |                     |
| Mstr bath:                                 | 9.1 X 10                                                                                                                                                                                                                                                                                                                                                                                                                                                                                                                                                                                                                                                                                                                                                                                                                                                          | М       |             | Dryer:     | YES        |       | Avg. Util.    | (Gas):                 |                     |
| Bath 2:                                    | 5.3 X 9.7                                                                                                                                                                                                                                                                                                                                                                                                                                                                                                                                                                                                                                                                                                                                                                                                                                                         | М       | Sr          | noke Det.  | YES        |       | Avg. Util. (  | Elec):                 |                     |
| Bath 3:                                    | 11.9 X 9.5                                                                                                                                                                                                                                                                                                                                                                                                                                                                                                                                                                                                                                                                                                                                                                                                                                                        | U       | Wate        | er Heater: | YES        |       | Lot           | : Size:                | 8.76 Ac             |
| Craft Room:                                | 11.9 X 14.8                                                                                                                                                                                                                                                                                                                                                                                                                                                                                                                                                                                                                                                                                                                                                                                                                                                       | В       | Water       | Softener:  | NO         |       | Zo            | oning:                 |                     |
| Attic:                                     | Unfinished                                                                                                                                                                                                                                                                                                                                                                                                                                                                                                                                                                                                                                                                                                                                                                                                                                                        |         |             |            |            |       |               |                        |                     |
| Remarks:                                   | This remarkable country home is loaded with sophisticated charm! The homeowners have completely renovated this older farmstead within the past 10 years, including adding on a huge addition which features a master bedroom, bathroom and walk-in closet. The owner is an interior decorator and it shows! Every room is spectacular and looks like it was featured in a decorating magazine! The beautiful kitchen has tons of cabinets space and has an island with wood countertop. The dining room is surrounded by windows and french doors leading to the beautifully manicured garden area. The master suite also has french doors leading to a spacious partially covered deck on the east side of the house. The south and west sides of the home feature a wraparound deck perfect for entertaining. See page 2 for more details on this lovely home!! |         |             |            |            |       |               |                        |                     |
| Owner:                                     | Arlin L. and Sheila J. Mitchell                                                                                                                                                                                                                                                                                                                                                                                                                                                                                                                                                                                                                                                                                                                                                                                                                                   |         |             |            |            |       |               |                        |                     |
| Occupied:                                  | YES                                                                                                                                                                                                                                                                                                                                                                                                                                                                                                                                                                                                                                                                                                                                                                                                                                                               |         | Renter:     |            |            |       | Phone:        |                        |                     |
| Key:                                       | LBsouth door                                                                                                                                                                                                                                                                                                                                                                                                                                                                                                                                                                                                                                                                                                                                                                                                                                                      | Listing | g Agent:    | Linda L.   | Fuller     | L     | _isting Date: | 3/13/2                 | 2013                |

This is a one-of-a-kind property located minutes from Ogallala and Lake McConaughy! Take Highway 30 west 1.3 miles past the Hwy.30/I-80 Junction sign, turn left on Road 205 and go to the fork in the road. For more information, visit **www.fullerrealtv.net!**