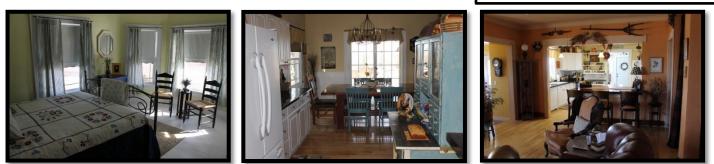

& Associates Realty, LLC

"We make it happen... You make it home!"

Address:

Price: \$269,000

| Bedrooms:<br>Total Sq. Ft.<br>**Square Foo | 4 Ba<br>3343 Main Le<br>t Living Space Measurem                                                                                                                                                                                                                                                                                                                                                                                                                                                                                                                                                                                                                                                                                                                                                                                                                   |         | om Deuel Co | Upper Lev  |            | stead | Lowe          | <b>Age</b><br>er Level |                     |
|--------------------------------------------|-------------------------------------------------------------------------------------------------------------------------------------------------------------------------------------------------------------------------------------------------------------------------------------------------------------------------------------------------------------------------------------------------------------------------------------------------------------------------------------------------------------------------------------------------------------------------------------------------------------------------------------------------------------------------------------------------------------------------------------------------------------------------------------------------------------------------------------------------------------------|---------|-------------|------------|------------|-------|---------------|------------------------|---------------------|
| Room:                                      | Dimensions: Level: Appliances:                                                                                                                                                                                                                                                                                                                                                                                                                                                                                                                                                                                                                                                                                                                                                                                                                                    |         |             |            |            |       | Other Info:   |                        |                     |
| LR & Hearth<br>Room:                       | 30.6 X 17.1                                                                                                                                                                                                                                                                                                                                                                                                                                                                                                                                                                                                                                                                                                                                                                                                                                                       | М       |             | A/C:       | Central    |       | % Fin. Base   | ment:                  | 80%                 |
| Dining Room:                               | 19.5 X 12                                                                                                                                                                                                                                                                                                                                                                                                                                                                                                                                                                                                                                                                                                                                                                                                                                                         | М       |             | Heat:      | F.A. Prop  | ane   | F             | Porch:                 | Wraparou<br>nd      |
| Kitchen:                                   | 8.10 X 27.5                                                                                                                                                                                                                                                                                                                                                                                                                                                                                                                                                                                                                                                                                                                                                                                                                                                       | М       | F           | ire Place: | Pellet Sto | ve    |               | Patio:                 | Three               |
| Breakfast:                                 |                                                                                                                                                                                                                                                                                                                                                                                                                                                                                                                                                                                                                                                                                                                                                                                                                                                                   |         | Ref         | rigerator: | YES        |       |               | Deck:                  |                     |
| Office:                                    | 12.2 X 11                                                                                                                                                                                                                                                                                                                                                                                                                                                                                                                                                                                                                                                                                                                                                                                                                                                         | М       | Dis         | hwasher:   | YES        |       | Ga            | arage:                 | 2-Car +             |
| Utility Room:                              | 4.8 X 9.7                                                                                                                                                                                                                                                                                                                                                                                                                                                                                                                                                                                                                                                                                                                                                                                                                                                         | М       |             | Disposal:  | YES        |       | Garage        | Туре:                  | Det.                |
| Mstr Bdrm:                                 | 18 X 19.7                                                                                                                                                                                                                                                                                                                                                                                                                                                                                                                                                                                                                                                                                                                                                                                                                                                         | М       |             | Range:     | 6-burner   | Gas   | Garage Op     | bener:                 | YES                 |
| Bedroom 2:                                 | 11.7 X 10.3                                                                                                                                                                                                                                                                                                                                                                                                                                                                                                                                                                                                                                                                                                                                                                                                                                                       | U       | Ran         | ge Hood:   | NO         |       |               | Roof:                  | Steel3 yrs          |
| Bedroom 3:                                 | 11.3 X 11.4                                                                                                                                                                                                                                                                                                                                                                                                                                                                                                                                                                                                                                                                                                                                                                                                                                                       | U       |             | Oven:      | YES        |       | Ext           | terior:                | Cement board siding |
| Bedroom 4:                                 | 14.6 X 12.1                                                                                                                                                                                                                                                                                                                                                                                                                                                                                                                                                                                                                                                                                                                                                                                                                                                       | U       | Mi          | crowave:   | YES        |       |               | UGS:                   | In yard             |
| Walk-in cl:                                | 8.8 X 8                                                                                                                                                                                                                                                                                                                                                                                                                                                                                                                                                                                                                                                                                                                                                                                                                                                           | М       | C           | arpeting:  |            |       | Win           | dows:                  | NEW                 |
| Family Rm:                                 | 12.3 X 25.8                                                                                                                                                                                                                                                                                                                                                                                                                                                                                                                                                                                                                                                                                                                                                                                                                                                       | В       |             | Curtains:  | YES        |       | C             | )oors:                 |                     |
| Storage:                                   | 13.3 X 11.3                                                                                                                                                                                                                                                                                                                                                                                                                                                                                                                                                                                                                                                                                                                                                                                                                                                       | В       |             | Washer:    | YES        |       | Г             | axes:                  |                     |
| Mstr bath:                                 | 9.1 X 10                                                                                                                                                                                                                                                                                                                                                                                                                                                                                                                                                                                                                                                                                                                                                                                                                                                          | М       |             | Dryer:     | YES        |       | Avg. Util.    | (Gas):                 |                     |
| Bath 2:                                    | 5.3 X 9.7                                                                                                                                                                                                                                                                                                                                                                                                                                                                                                                                                                                                                                                                                                                                                                                                                                                         | М       | Sr          | noke Det.  | YES        |       | Avg. Util. (  | Elec):                 |                     |
| Bath 3:                                    | 11.9 X 9.5                                                                                                                                                                                                                                                                                                                                                                                                                                                                                                                                                                                                                                                                                                                                                                                                                                                        | U       | Wate        | er Heater: | YES        |       | Lot           | : Size:                | 8.76 Ac             |
| Craft Room:                                | 11.9 X 14.8                                                                                                                                                                                                                                                                                                                                                                                                                                                                                                                                                                                                                                                                                                                                                                                                                                                       | В       | Water       | Softener:  | NO         |       | Zo            | oning:                 |                     |
| Attic:                                     | Unfinished                                                                                                                                                                                                                                                                                                                                                                                                                                                                                                                                                                                                                                                                                                                                                                                                                                                        |         |             |            |            |       |               |                        |                     |
| Remarks:                                   | This remarkable country home is loaded with sophisticated charm! The homeowners have completely renovated this older farmstead within the past 10 years, including adding on a huge addition which features a master bedroom, bathroom and walk-in closet. The owner is an interior decorator and it shows! Every room is spectacular and looks like it was featured in a decorating magazine! The beautiful kitchen has tons of cabinets space and has an island with wood countertop. The dining room is surrounded by windows and french doors leading to the beautifully manicured garden area. The master suite also has french doors leading to a spacious partially covered deck on the east side of the house. The south and west sides of the home feature a wraparound deck perfect for entertaining. See page 2 for more details on this lovely home!! |         |             |            |            |       |               |                        |                     |
| Owner:                                     | Arlin L. and Sheila J. Mitchell                                                                                                                                                                                                                                                                                                                                                                                                                                                                                                                                                                                                                                                                                                                                                                                                                                   |         |             |            |            |       |               |                        |                     |
| Occupied:                                  | YES                                                                                                                                                                                                                                                                                                                                                                                                                                                                                                                                                                                                                                                                                                                                                                                                                                                               |         | Renter:     |            |            |       | Phone:        |                        |                     |
| Key:                                       | LBsouth door                                                                                                                                                                                                                                                                                                                                                                                                                                                                                                                                                                                                                                                                                                                                                                                                                                                      | Listing | g Agent:    | Linda L.   | Fuller     | L     | _isting Date: | 3/13/2                 | 2013                |

Besides a gorgeous master suite, this home features 3 bedrooms upstairs with grand views of the countryside! A full bath is also located on the upper level. The basement includes a nice-size family room, storage room and craft/woodworking room. This farmstead is listed on the National Register of Historic Places!