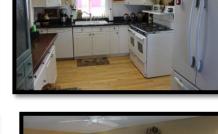

& Associates Realty, LLC

"We make it happen... You make it home!"

Address:

Price: \$269,000

| Bedrooms:<br>Total Sq. Ft.<br>**Square Foo | 4 Ba<br>3343 Main Le<br>t Living Space Measurem                                                                                                                                                                                                                                                                                                                                                                                                                                                                                                                                                                                                                                                                                                                                                                                                                   |         | om Deuel Co | Upper Lev  |            | stead | Lowe          | <b>Age</b><br>er Level |                     |
|--------------------------------------------|-------------------------------------------------------------------------------------------------------------------------------------------------------------------------------------------------------------------------------------------------------------------------------------------------------------------------------------------------------------------------------------------------------------------------------------------------------------------------------------------------------------------------------------------------------------------------------------------------------------------------------------------------------------------------------------------------------------------------------------------------------------------------------------------------------------------------------------------------------------------|---------|-------------|------------|------------|-------|---------------|------------------------|---------------------|
| Room:                                      | Dimensions: Level: Appliances:                                                                                                                                                                                                                                                                                                                                                                                                                                                                                                                                                                                                                                                                                                                                                                                                                                    |         |             |            |            |       | Other Info:   |                        |                     |
| LR & Hearth<br>Room:                       | 30.6 X 17.1                                                                                                                                                                                                                                                                                                                                                                                                                                                                                                                                                                                                                                                                                                                                                                                                                                                       | М       |             | A/C:       | Central    |       | % Fin. Base   | ment:                  | 80%                 |
| Dining Room:                               | 19.5 X 12                                                                                                                                                                                                                                                                                                                                                                                                                                                                                                                                                                                                                                                                                                                                                                                                                                                         | М       |             | Heat:      | F.A. Prop  | ane   | F             | Porch:                 | Wraparou<br>nd      |
| Kitchen:                                   | 8.10 X 27.5                                                                                                                                                                                                                                                                                                                                                                                                                                                                                                                                                                                                                                                                                                                                                                                                                                                       | М       | F           | ire Place: | Pellet Sto | ve    |               | Patio:                 | Three               |
| Breakfast:                                 |                                                                                                                                                                                                                                                                                                                                                                                                                                                                                                                                                                                                                                                                                                                                                                                                                                                                   |         | Ref         | rigerator: | YES        |       |               | Deck:                  |                     |
| Office:                                    | 12.2 X 11                                                                                                                                                                                                                                                                                                                                                                                                                                                                                                                                                                                                                                                                                                                                                                                                                                                         | М       | Dis         | hwasher:   | YES        |       | Ga            | arage:                 | 2-Car +             |
| Utility Room:                              | 4.8 X 9.7                                                                                                                                                                                                                                                                                                                                                                                                                                                                                                                                                                                                                                                                                                                                                                                                                                                         | М       |             | Disposal:  | YES        |       | Garage        | Туре:                  | Det.                |
| Mstr Bdrm:                                 | 18 X 19.7                                                                                                                                                                                                                                                                                                                                                                                                                                                                                                                                                                                                                                                                                                                                                                                                                                                         | М       |             | Range:     | 6-burner   | Gas   | Garage Op     | bener:                 | YES                 |
| Bedroom 2:                                 | 11.7 X 10.3                                                                                                                                                                                                                                                                                                                                                                                                                                                                                                                                                                                                                                                                                                                                                                                                                                                       | U       | Ran         | ge Hood:   | NO         |       |               | Roof:                  | Steel3 yrs          |
| Bedroom 3:                                 | 11.3 X 11.4                                                                                                                                                                                                                                                                                                                                                                                                                                                                                                                                                                                                                                                                                                                                                                                                                                                       | U       |             | Oven:      | YES        |       | Ext           | terior:                | Cement board siding |
| Bedroom 4:                                 | 14.6 X 12.1                                                                                                                                                                                                                                                                                                                                                                                                                                                                                                                                                                                                                                                                                                                                                                                                                                                       | U       | Mi          | crowave:   | YES        |       |               | UGS:                   | In yard             |
| Walk-in cl:                                | 8.8 X 8                                                                                                                                                                                                                                                                                                                                                                                                                                                                                                                                                                                                                                                                                                                                                                                                                                                           | М       | C           | arpeting:  |            |       | Win           | dows:                  | NEW                 |
| Family Rm:                                 | 12.3 X 25.8                                                                                                                                                                                                                                                                                                                                                                                                                                                                                                                                                                                                                                                                                                                                                                                                                                                       | В       |             | Curtains:  | YES        |       | C             | )oors:                 |                     |
| Storage:                                   | 13.3 X 11.3                                                                                                                                                                                                                                                                                                                                                                                                                                                                                                                                                                                                                                                                                                                                                                                                                                                       | В       |             | Washer:    | YES        |       | Г             | axes:                  |                     |
| Mstr bath:                                 | 9.1 X 10                                                                                                                                                                                                                                                                                                                                                                                                                                                                                                                                                                                                                                                                                                                                                                                                                                                          | М       |             | Dryer:     | YES        |       | Avg. Util.    | (Gas):                 |                     |
| Bath 2:                                    | 5.3 X 9.7                                                                                                                                                                                                                                                                                                                                                                                                                                                                                                                                                                                                                                                                                                                                                                                                                                                         | М       | Sr          | noke Det.  | YES        |       | Avg. Util. (  | Elec):                 |                     |
| Bath 3:                                    | 11.9 X 9.5                                                                                                                                                                                                                                                                                                                                                                                                                                                                                                                                                                                                                                                                                                                                                                                                                                                        | U       | Wate        | er Heater: | YES        |       | Lot           | : Size:                | 8.76 Ac             |
| Craft Room:                                | 11.9 X 14.8                                                                                                                                                                                                                                                                                                                                                                                                                                                                                                                                                                                                                                                                                                                                                                                                                                                       | В       | Water       | Softener:  | NO         |       | Zo            | oning:                 |                     |
| Attic:                                     | Unfinished                                                                                                                                                                                                                                                                                                                                                                                                                                                                                                                                                                                                                                                                                                                                                                                                                                                        |         |             |            |            |       |               |                        |                     |
| Remarks:                                   | This remarkable country home is loaded with sophisticated charm! The homeowners have completely renovated this older farmstead within the past 10 years, including adding on a huge addition which features a master bedroom, bathroom and walk-in closet. The owner is an interior decorator and it shows! Every room is spectacular and looks like it was featured in a decorating magazine! The beautiful kitchen has tons of cabinets space and has an island with wood countertop. The dining room is surrounded by windows and french doors leading to the beautifully manicured garden area. The master suite also has french doors leading to a spacious partially covered deck on the east side of the house. The south and west sides of the home feature a wraparound deck perfect for entertaining. See page 2 for more details on this lovely home!! |         |             |            |            |       |               |                        |                     |
| Owner:                                     | Arlin L. and Sheila J. Mitchell                                                                                                                                                                                                                                                                                                                                                                                                                                                                                                                                                                                                                                                                                                                                                                                                                                   |         |             |            |            |       |               |                        |                     |
| Occupied:                                  | YES                                                                                                                                                                                                                                                                                                                                                                                                                                                                                                                                                                                                                                                                                                                                                                                                                                                               |         | Renter:     |            |            |       | Phone:        |                        |                     |
| Key:                                       | LBsouth door                                                                                                                                                                                                                                                                                                                                                                                                                                                                                                                                                                                                                                                                                                                                                                                                                                                      | Listing | g Agent:    | Linda L.   | Fuller     | L     | _isting Date: | 3/13/2                 | 2013                |