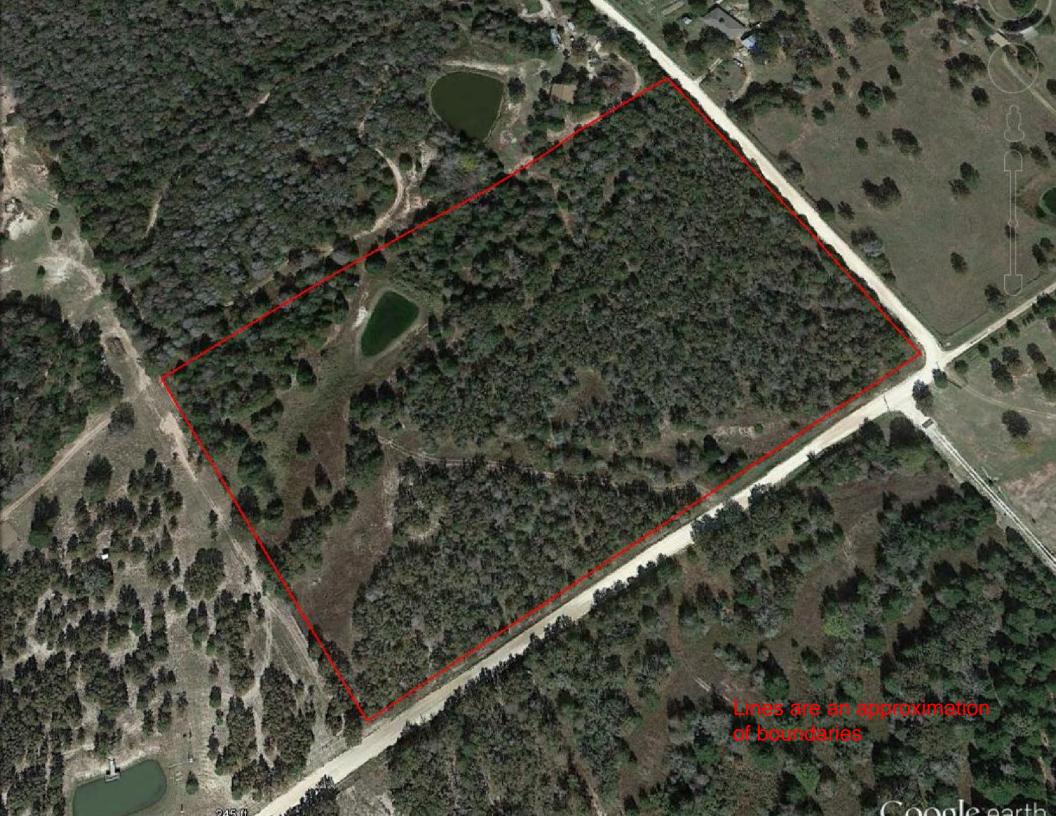

## Market Realty, Inc.

(979)289-2159 Fax (979)289-2159 420 N Main Burton, Texas 77835 www.marketrealty.com e-mail address burton@marketrealty.com

12500 Young Ln/Carmine, TX \$157,269

Peaceful wooded retreat between Burton and Carmine with pond and secluded location. Property is about 7 miles north of Burton which is conveniently located halfway between Houston and Austin, only 10 minutes from antique capitol, Round Top, Texas. Property has lots of post oaks, sandy soil and there's an electric line in place. Several potential home sites overlooking the pond. Seller to convey 100% owned minerals and royalties. For more information contact Susan Kiel at 979-251-4078 or Roger Chambers at 979-830-7708.

Directions: From Brenham head west on Hwy 290 towards Austin. Exit right in Burton at Spur 125. Follow into town. Just past the Burton High School turn left on to FM 1697. Turn left on to Sandtown Rd. Turn right on to Young Ln. Property is on the left, sign by the gate.