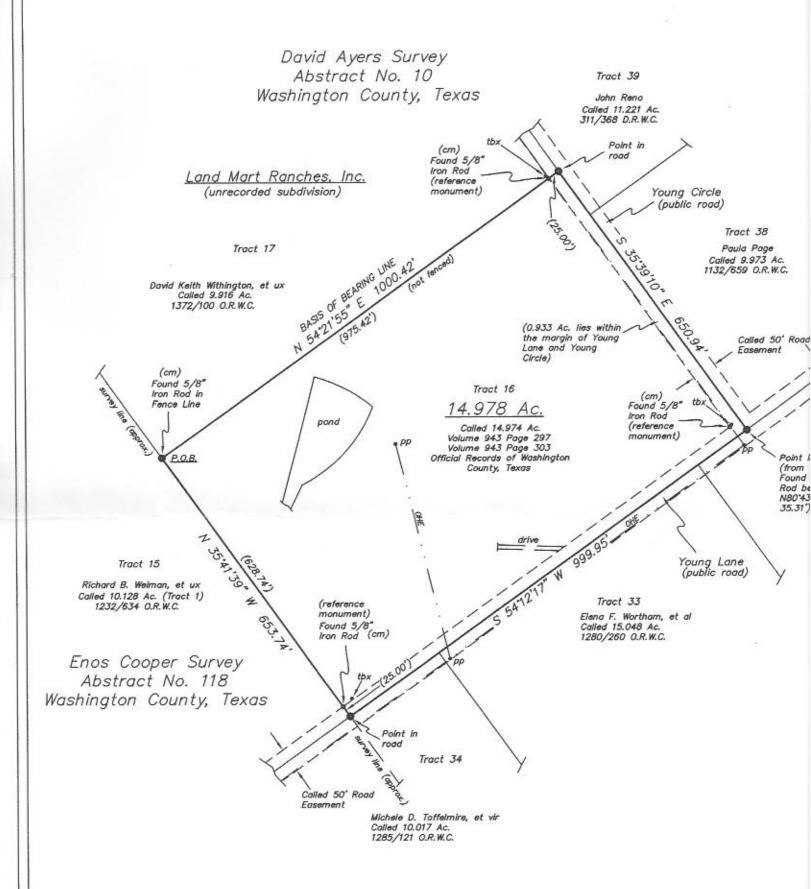

## Market Realty, Inc.

(979)289-2159 Fax (979)289-2159 420 N Main Burton, Texas 77835 www.marketrealty.com e-mail address burton@marketrealty.com

12500 Young Ln/Carmine, TX \$157,269

Peaceful wooded retreat between Burton and Carmine with pond and secluded location. Property is about 7 miles north of Burton which is conveniently located halfway between Houston and Austin, only 10 minutes from antique capitol, Round Top, Texas. Property has lots of post oaks, sandy soil and there's an electric line in place. Several potential home sites overlooking the pond. Seller to convey 100% owned minerals and royalties. For more information contact Susan Kiel at 979-251-4078 or Roger Chambers at 979-830-7708.