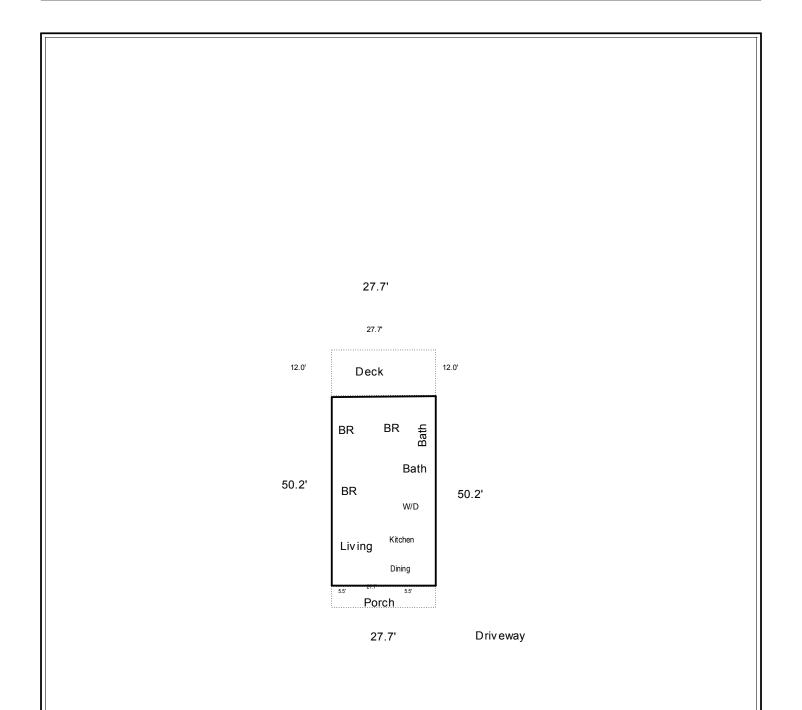

| SKETCH CA | SKETCH CALCULATIONS   |       | Area           |
|-----------|-----------------------|-------|----------------|
| A1        | A1: 27.7 x 50.2 =     |       | 1390.5         |
|           | First Floor           | 155.8 | 1390.5         |
|           | Total Living Area     | 155.8 | 1390.5         |
| A2        | A2: 27.7 x 5.5 =      | 66.4  | 152.4<br>152.4 |
|           | Total Porch Area      | 66.4  | 152.4          |
| A3        | A3: 27.7 x 12.0 =     |       | 332.4          |
|           | Deck                  | 79.4  | 332.4          |
|           | Total Patio/Deck Area | 79.4  | 332.4          |