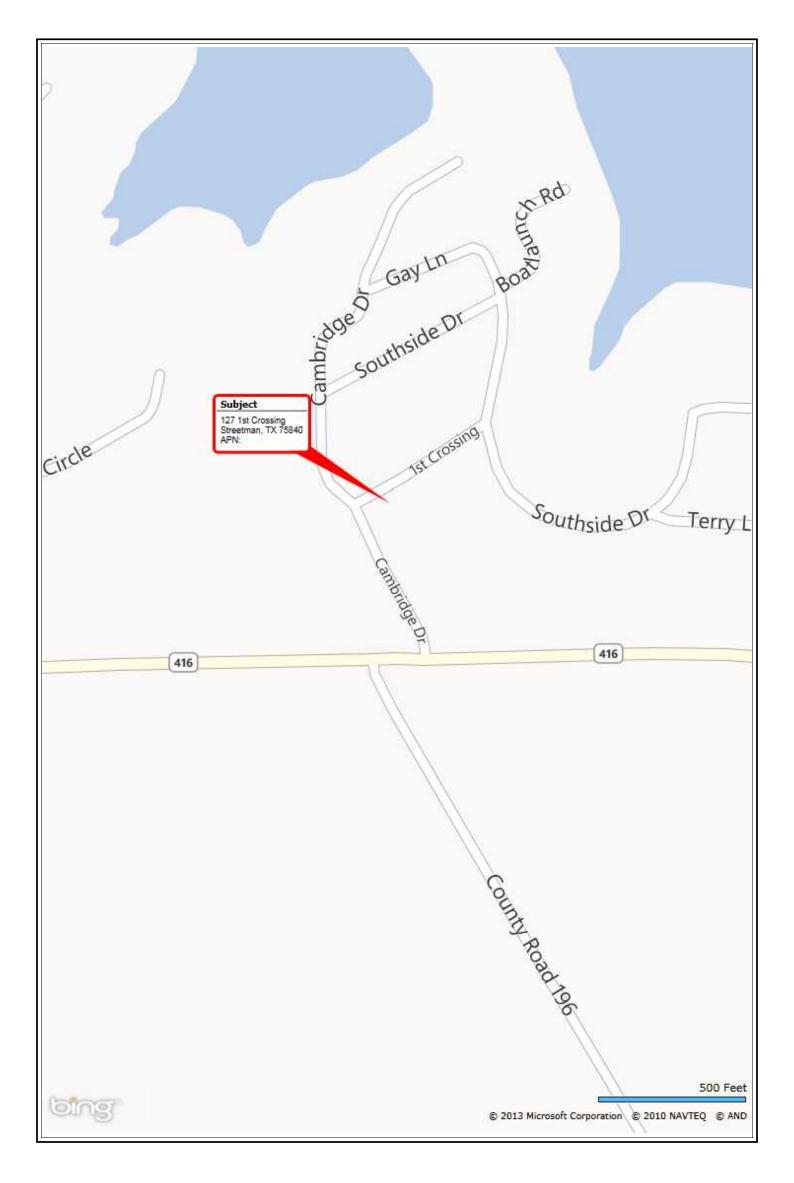

## Jackson & Associates LOCATION MAP ADDENDUM

File No. Sketch1stCrossing Case No.

Borrower

| Property Address        | 127 1st Crossing |                |    |          |       |
|-------------------------|------------------|----------------|----|----------|-------|
| City Streetman          | County           | State          | TX | Zip Code | 75840 |
| Lender/Client John Teel |                  | Address ReMax, |    |          |       |