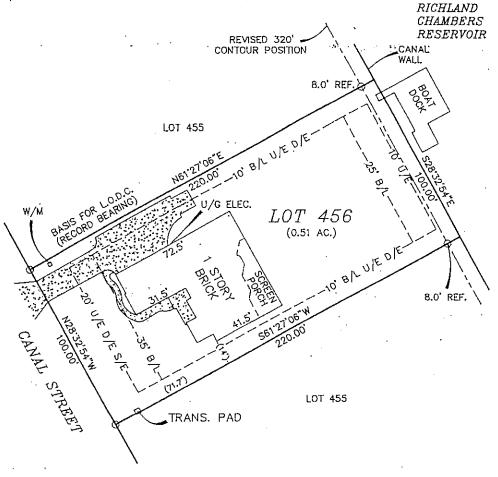

## THE SHORES LOT 456, PHASE

ALL THAT CERTAIN LOT, TRACT OR PARCEL OF LAND BEING TRACT 456 OF THE SHORES ON RICHLAND CHAMBERS LAKE, PHASE 5, AN ADDITION OF 442.046 ACRES TO NAVARRO COUNTY, TEXAS LOCATED IN THE ROBERT CARADINE SURVEY, A—139, NAVARRO COUNTY, TEXAS AND FILED OF RECORD AT VOLUME 7, PAGE 395—396, OFFICIAL MAP AND PLAT RECORDS OF NAVARRO COUNTY, TEXAS, AND AT VOLUME 1783, PAGE 830, OFFICAL REAL PROPERTY RECORDS OF NAVARRO COUNTY, TEXAS.

O = 1/2" FOUND IRON ROD

NOTE: ALL BEARING AND DISTANCES ARE CALL AND ACTUAL

NOTE: THERE MAY BE ADDITIONAL EASEMENTS OR ENCUMBRANCES AFFECTING THIS TRACT THAT ARE NOT SHOWN HEREON.

SCALE: 1"= 40' COUNTY: NAVARROUNT ACREAGE: 0.51

SURVEY: ROBERT CARADINE A-139 DESCRIPTION: VOL. 7, PGS. 395-396 SURVEYED FOR: JACK OPPEL

I. Mark Ferrell, Registered Professional Land Surveyer 4373, do hereby certify that the above survey platAGRI arrives DE promother represent the results of an on the graund survey made index my direction and supervision.