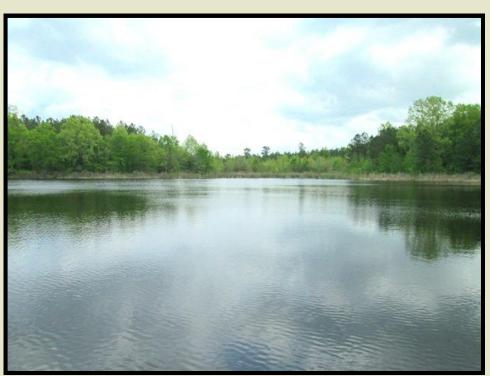

Madison County is the #1 trophy buck county in Magnolia Records and this is your chance to own a piece of it! This tract sits in a heavily wooded area known for excellent deer and turkey hunting. 150.56 acres fronting on Highway 17 near Camden about 20 miles from the Canton exit off I-55. Tract consist of 50+/- acres of 26 year old pine plantation, 50+/- acres of 19 year old pine plantation, 30+/- acres of hardwoods, 15+/- acres mixed hardwood/ pine, 4+/- acres in a fishing pond and 2+/- acres in food plots. Easy access directly off Highway 17 with community water and electricity for your camp. Asking price of only \$2400 per acre makes this a great recreational and timber investment property. Additional adjoining acreage available.