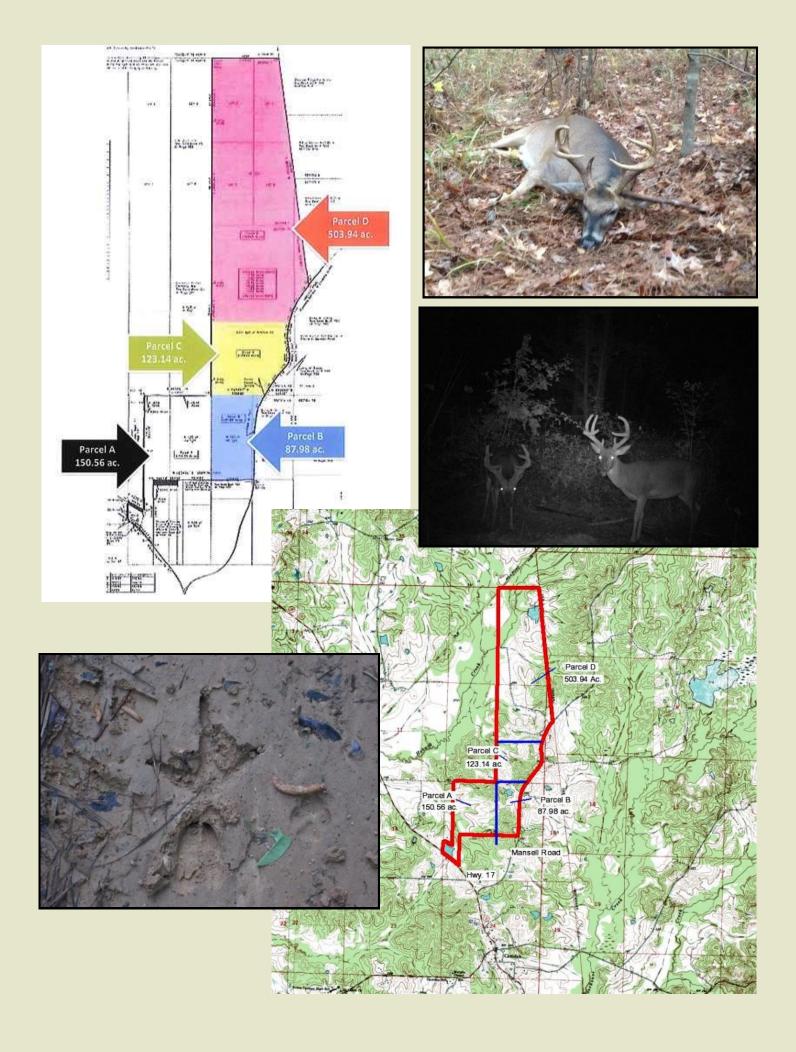

Madison County is the #1 trophy buck county in Magnolia Records and this is your chance to own a piece of it! This tract sits in a heavily wooded area known for excellent deer and turkey hunting. 150.56 acres fronting on Highway 17 near Camden about 20 miles from the Canton exit off I-55. Tract consist of 50+/- acres of 26 year old pine plantation, 50+/- acres of 19 year old pine plantation, 30+/- acres of hardwoods, 15+/- acres mixed hardwood/ pine, 4+/- acres in a fishing pond and 2+/- acres in food plots. Easy access directly off Highway 17 with community water and electricity for your camp. Asking price of only \$2400 per acre makes this a great recreational and timber investment property. Additional adjoining acreage available.