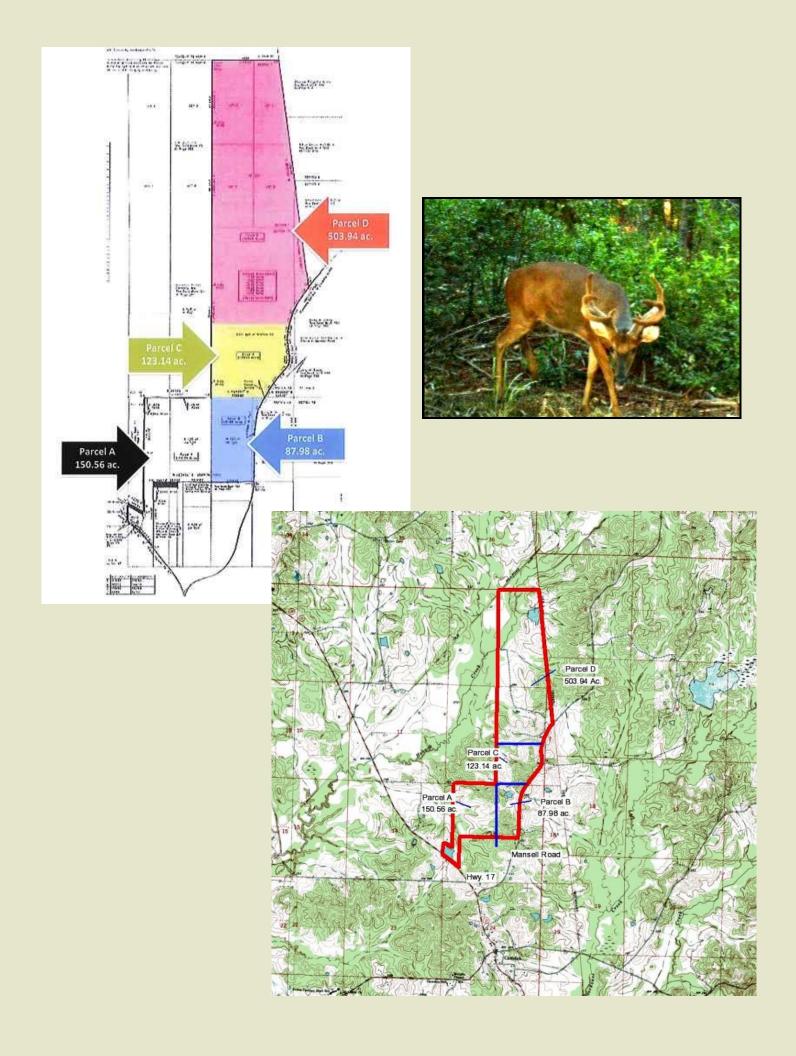

## Madison County 503 503.94 acres - Parcel D Madison County, MS

CONTACT: T. LOGAN RUSSELL 601.259.4789

lrussell@sartainsheritage.com

Sartain's Heritage Properties 106 First Choice Drive Madison, MS 39110 Phone:601-856-2720 Fax: 601-853-6765 www.SartainsHeritage.com

Madison County is the #1 trophy buck county in Magnolia Records and this is your chance to own a piece of it! This tract sits in a heavily wooded area known for excellent deer and turkey hunting. 503.94 acres fronting on Mansell Road near Camden about 20 miles from the Canton exit off I-55.

Easy access directly off Mansell Road with community water and electricity for your camp. Asking price of only \$2700 per acre makes this a great recreational and timber investment property.

\$2700.00/ac.