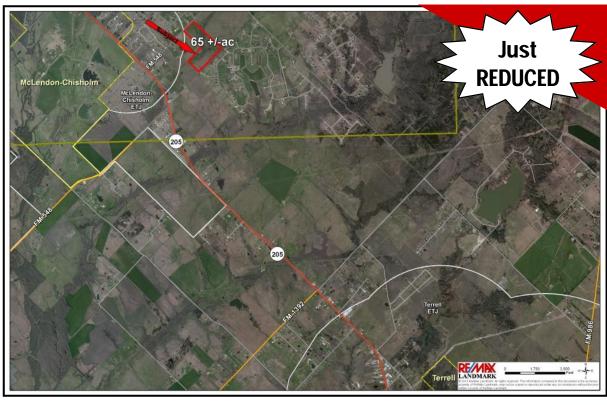

### 65 +/- Acres

FM 548— Rockwall, TX 75032

### **DIRECTIONS**

From Dallas take I-30 East to Rockwall, exit SH 205 Right (South) to FM 548 Left (East) approx. 1 mile, Sign on Property

### 65 +/- Acres

FM 548— Rockwall, TX 75032

\$1,050,000

LOT DESCRIPTION:

JUST REDUCED \$995,000

TOPOGRAPHY: Level

CROPS/GRASSES: Native

Soil: Sandy Loam