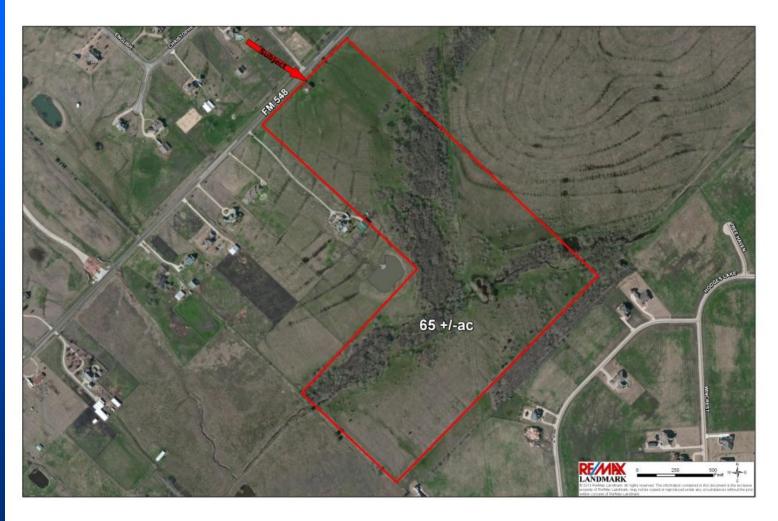

### 65 +/- Acres

FM 548— Rockwall, TX 75032

### 65 +/- Acres

FM 548— Rockwall, TX 75032

\$1,050,000

LOT DESCRIPTION:

JUST REDUCED \$995,000

TOPOGRAPHY: Level

CROPS/GRASSES: Native

Soil: Sandy Loam

#### **UTILITIES:**

- Co-op Water
- Co-op Electric
- Septic System Required

Excellent 65 acre Ranch in Rockwall County, nestled in Equestrian Community, adjacent to large Executive homes, ideal for Genteel Ranch or Equestrian Estate. Also offered as 42 acre tract - see MLS 11909314. SELLER FINANCING available for qualified buyer!