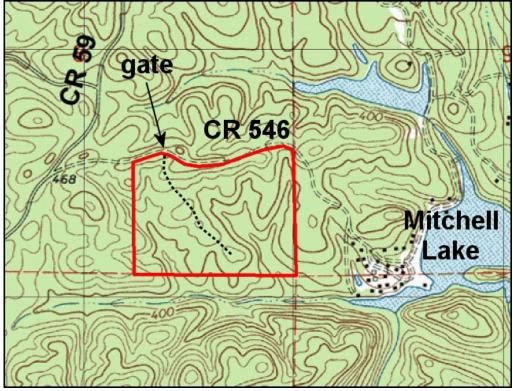

## Land For Sale 63 acres +/- \$87,000

CYPRUS

PARTNERS

P O Box 590045 Homewood, AL 35259

- Located in southeastern Chilton County about 15 minutes from I-65 exit 205 at Clanton
- Good home sites, ½ mile paved road frontage with utilities
- About 1/2 mile to Blue Creek Marina on the Coosa River
- Some timber value (call for timber appraisal)
- Gate is locked so call for combo

## Directions from I-65 Exit 205: (14 minutes to the property)

From I-65 Exit 205 at Clanton (U. S Hwy 31 exit) go 4.0 miles south on U. S. Hwy 31 (away from Clanton) and take a left onto AL Hwy 22. Go 0.8 miles and take a left onto Co. Rd. 59. Go 3.8 miles and take a right onto Co. Rd 546. Then go 0.3 miles to a cable gate on the right. Look for the Cyprus Partners sign and pink flagging. The gate is locked with a combination lock so call the agent at 205-936-2160 to get the combo. You are welcome to look on your own or you can set up an appointment. Use the topo map as a guide from this point. Gate is located at Lat: 32°48'47.65" N. Lon: 86°28'47.40" W.