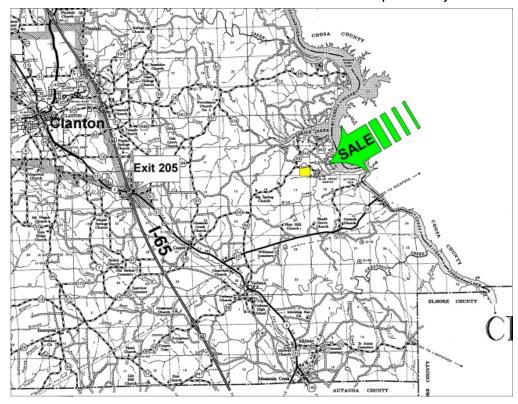

## Land For Sale 63 acres +/- \$87,000

CYPRUS

PARTNERS

P O Box 590045 Homewood, AL 35259

- Located in southeastern Chilton County about 15 minutes from I-65 exit 205 at Clanton
- Good home sites, ½ mile paved road frontage with utilities
- About 1/2 mile to Blue Creek Marina on the Coosa River
- Some timber value (call for timber appraisal)
- Gate is locked so call for combo

## Directions from I-65 Exit 205: (14 minutes to the property)

From I-65 Exit 205 at Clanton (U. S Hwy 31 exit) go 4.0 miles south on U. S. Hwy 31 (away from Clanton) and take a left onto AL Hwy 22. Go 0.8 miles and take a left onto Co. Rd. 59. Go 3.8 miles and take a right onto Co. Rd 546. Then go 0.3 miles to a cable gate on the right. Look for the Cyprus Partners sign and pink flagging. The gate is locked with a combination lock so call the agent at 205-936-2160 to get the combo. You are welcome to look on your own or you can set up an appointment. Use the topo map as a guide from this point. Gate is located at Lat: 32°48'47.65" N. Lon: 86°28'47.40" W.