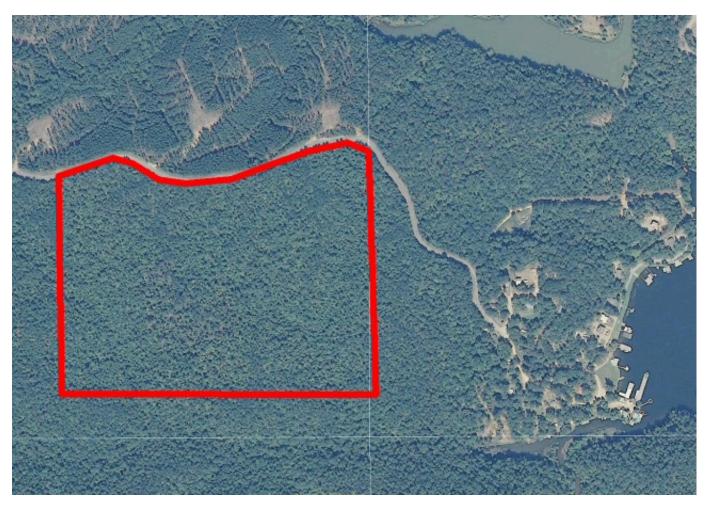

condition of the property, boundaries, and fitness for any particular use, Fair Market Value, access, zoning, or condition of title.

## Directions from I-65 Exit 205: (14 minutes to the property)

From I-65 Exit 205 at Clanton (U. S Hwy 31 exit) go 4.0 miles south on U. S. Hwy 31 (away from Clanton) and take a left onto AL Hwy 22. Go 0.8 miles and take a left onto Co. Rd. 59. Go 3.8 miles and take a right onto Co. Rd 546. Then go 0.3 miles to a cable gate on the right. Look for the Cyprus Partners sign and pink flagging. The gate is locked with a combination lock so call the agent at 205-936-2160 to get the combo. You are welcome to look on your own or you can set up an appointment. Use the topo map as a guide from this point. Gate is located at Lat: 32°48'47.65" N. Lon: 86°28'47.40" W.



Aerial view