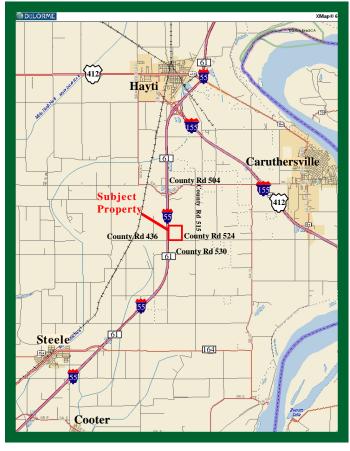

#### 146.54<u>+</u> acres Pemiscot County, MO

Size: 146.54± total acres

Location:

This farm is located 4.5 miles south of Hayti,

MO, 4.5 miles west Caruthersville, MO along I-55 frontage road and County Road 524.