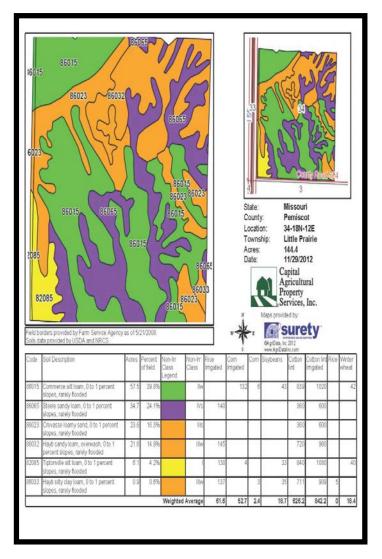

Soils: Predominant cropland soil types are Commerc

Predominant cropland soil types are Commerce silt loam (40%), Steele sandy loam (24%) Crevasse loamy sand (16%) and Hayti sandy

loam (15%).

Taxes: 2012: Approximately \$6.48 per acre

## **Property Soils and Topography Maps**

For more information contact:
Keith Duncan - Real Estate Broker
Tel: (573) 471-6319
Cell: (573) 620-4050
www.capitalag.com
Agent for Seller

146.54± acres Pemiscot County, MO