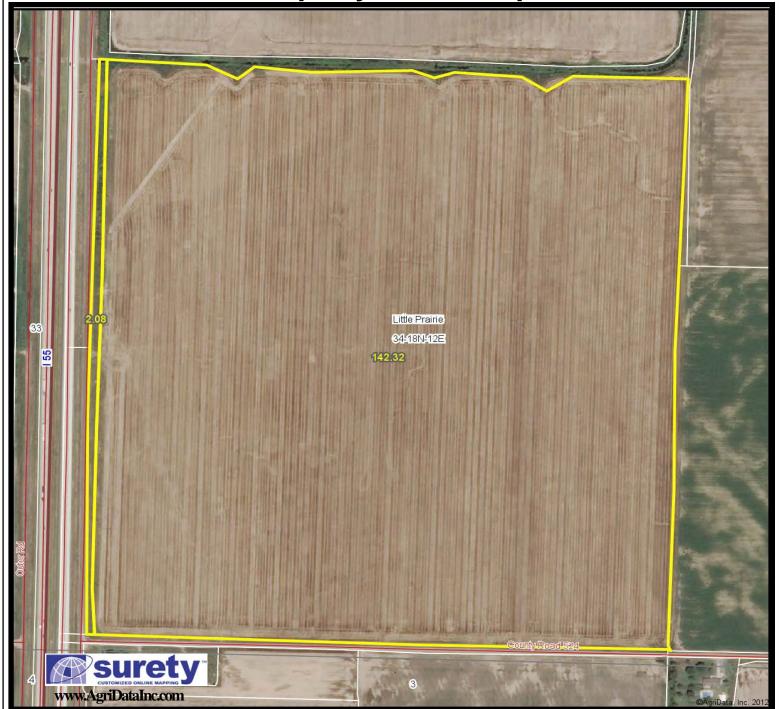

#### 146.54<u>+</u> acres Pemiscot County, MO

Size: 146.54± total acres

Location:

This farm is located 4.5 miles south of Hayti,

MO, 4.5 miles west Caruthersville, MO along I-55 frontage road and County Road 524.

**Description:** This farm lies east of 1-55 just west of

Caruthersville, MO on a paved county road. With a very high percentage of Class II silt loam and Class III sandy loam soils, this farm has excellent production potential. This dryland tract has been dedicated primarily to grain production in recent years but is suitable for multiple crops. The property has excellent drainage from the field and can be easily improved. The farm is over 95% cropland.

# **Property Aerial Map**

For more information contact:

Keith Duncan - Real Estate Broker

Tel: (573) 471-6319 Cell: (573) 620-4050 www.capitalag.com

**Agent for Seller** 

146.54± acres Pemiscot County, MO

www.capitalag.com