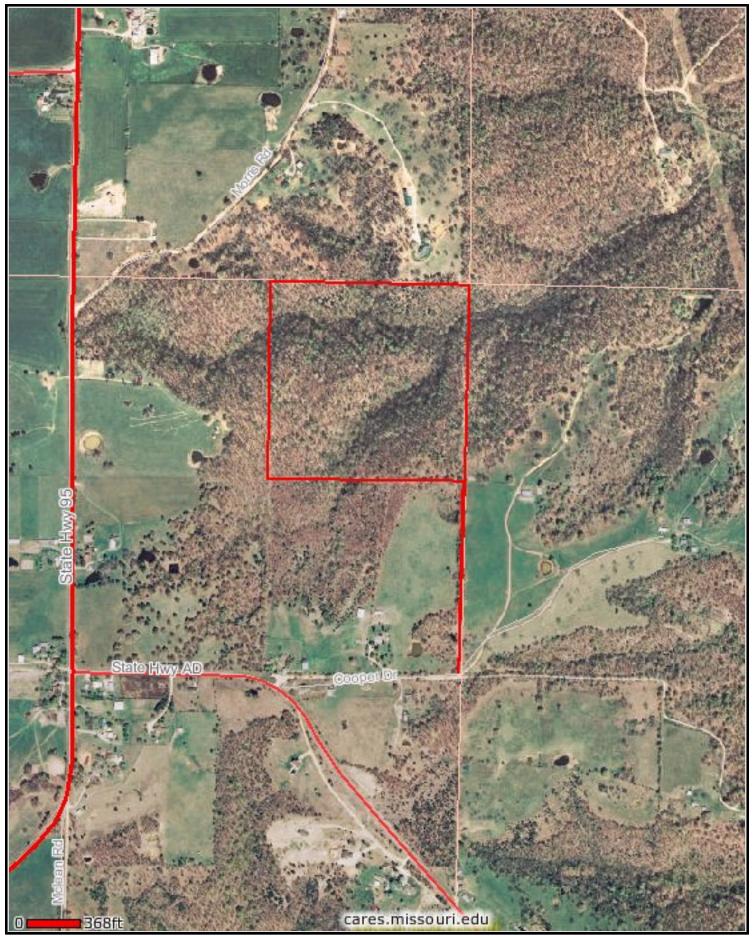

## ARK122:41 Acres M/L: Boundaries are approximate

|              | Legend                                                                                                                                                                                                                                                                                                                                                                                      | Locator Map                                          |
|--------------|---------------------------------------------------------------------------------------------------------------------------------------------------------------------------------------------------------------------------------------------------------------------------------------------------------------------------------------------------------------------------------------------|------------------------------------------------------|
| XXXX DUXXXXX | MoDOT Roads and Highways, 2007<br>Interstate<br>U.S. Highway<br>State Numbered Highway<br>State Lettered Highway<br>Principal Road<br>Road or Street<br>Private Road or Drive<br>County Boundaries, 2007<br>Public Land Survey Lines<br>Section Boundary<br>Land Grant Boundary<br>Township Boundary<br>State Boundary<br>State Boundary<br>Artificial Boundary<br>Incorporated Areas, 2007 |                                                      |
|              | Town<br>Village<br>Census Designated Place<br>Other<br>2009 High Resolution Aerial Photos (MARC)<br>2007-2009 (Spring) High Resolution Aerial Photos<br>2010 Aerial Photos (NAIP)<br>2010 Aerial Photos (NAIP)<br>2006 High Resolution Aerial Photos                                                                                                                                        | Map prepared by:<br>http://cares.missour<br>3/3/2013 |