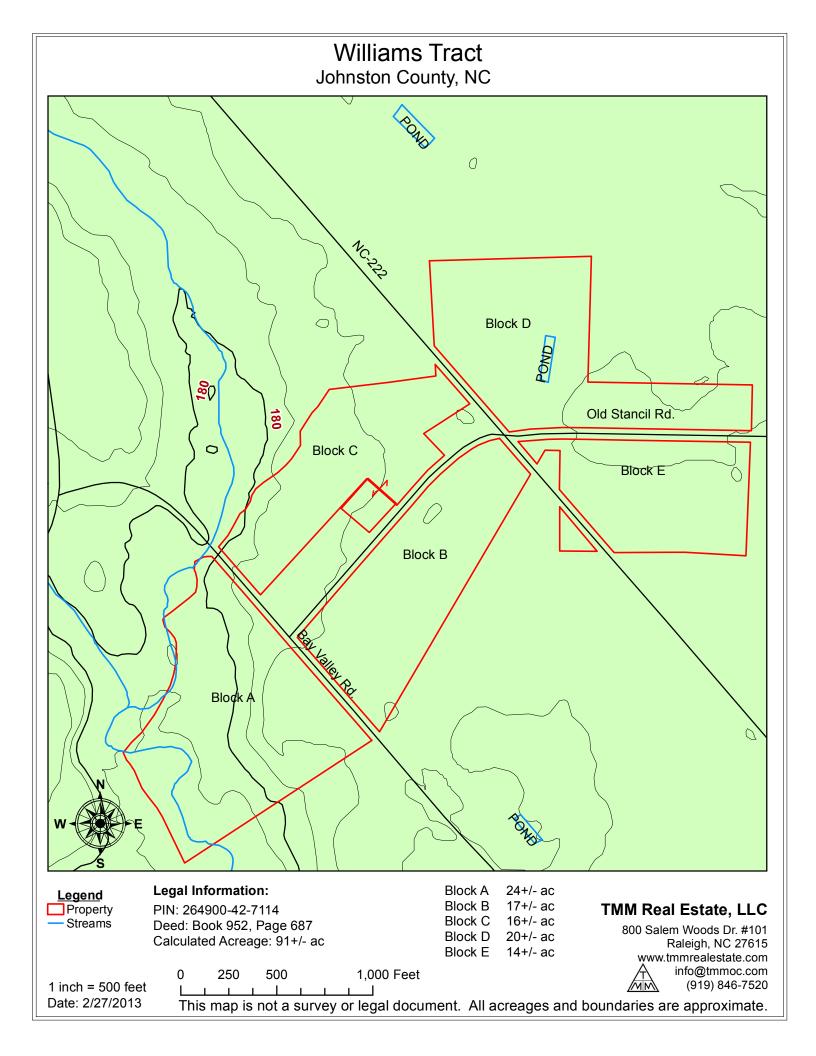

## Williams Tract Johnston County, NC

Legal Information: Block A 24+/- ac <u>Legend</u> Block B 17+/- ac Property PIN: 264900-42-7114 TMM Real Estate, LLC Block C 16+/- ac Streams Deed: Book 952, Page 687 800 Salem Woods Dr. #101 Block D 20+/- ac Calculated Acreage: 91+/- ac Raleigh, NC 27615 Block E 14+/- ac www.tmmrealestate.com info@tmmoc.com 1,000 Feet 0 250 500 (919) 846-7520 1 inch = 500 feet

Date: 2/27/2013

This map is not a survey or legal document. All acreages and boundaries are approximate.