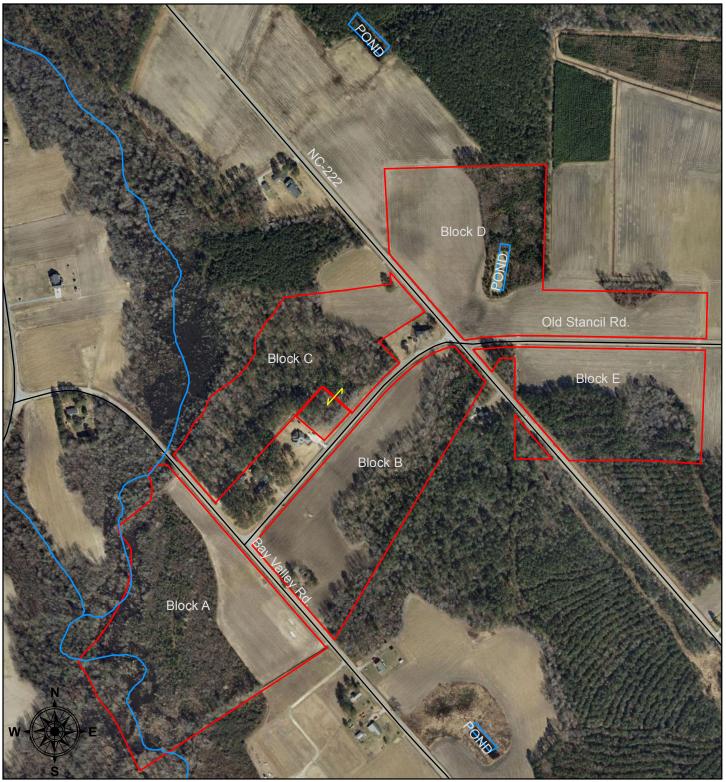

#### **Property Information:**

Located in Northern Johnston County, this property is convenient to Raleigh, Zebulon and Wendell with easy access to Interstate I95 via Highway 222. Seller will consider selling parcels individually, as shown below, or as one parcel. Block D contains a pond & frontage on 2 roads. Every parcel has open and wooded land, as well as road frontage.

#### **Parcel Information**

Individual parcels available:

| Α | 24 Acres | \$ 96,000.00      |
|---|----------|-------------------|
| В | 17 Acres | \$104,000.00 SOLD |
| С | 16 Acres | \$102,000.00      |
| D | 19 Acres | \$133,000.00      |
| Е | 14 Acres | \$ 98,000.00      |
|   |          |                   |

**Directions:** From Smithfield I95 North to Exit 106 (Highway 301). Travel 1/2 mile to left on NC Highway 222. Travel 4.6 miles to intersection with Old Stancil Road. Turn right for blocks D & E; turn left for parcels B & C & continue to Bay Valley Road for parcel A. Look for signs.

#### **General Information**

Best Use: Single Family Residential/Horse Farm Tracts Current Use: Farming Topography: Level Access: Extensive road frontage

Address: NC Highway 222 @ Old Stancil Road, NC Highway 222 @ Bay Valley Road City: Kenly Zip: 27542