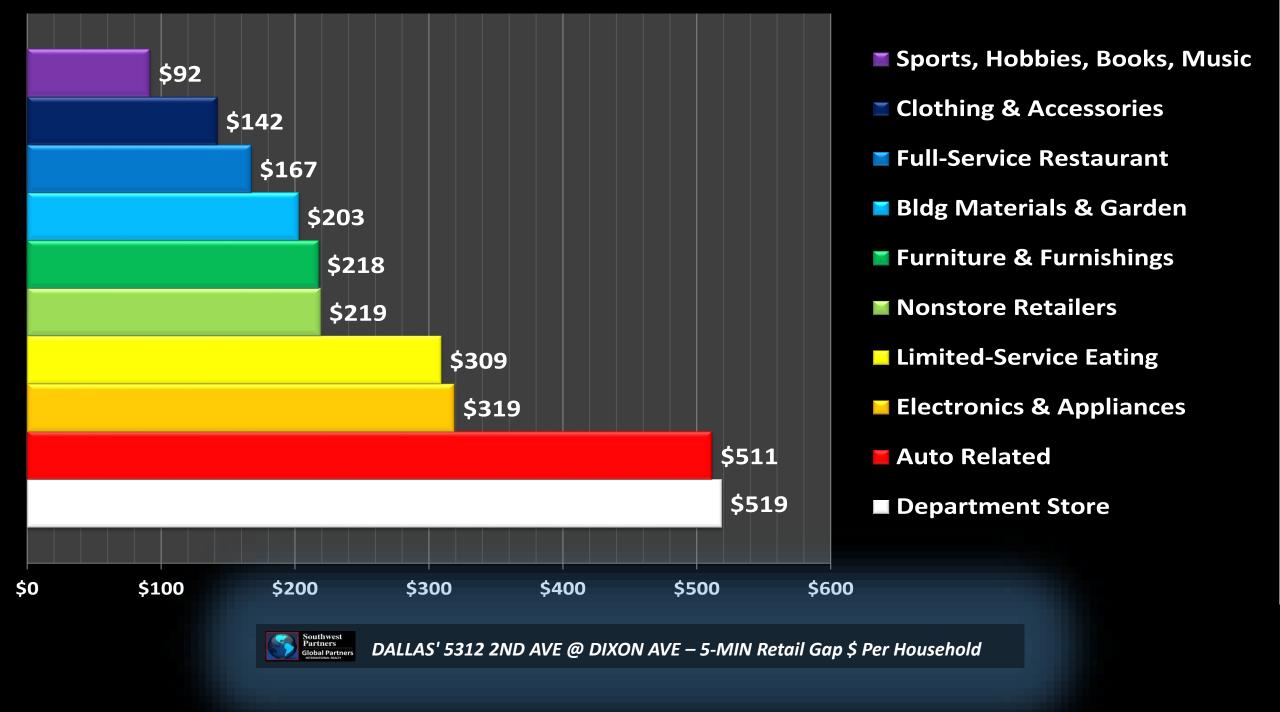

| Rank          | Category                      | Annual \$ |
|---------------|-------------------------------|-----------|
| 1             | Department Store              | \$<br>519 |
| 2             | Auto Related                  | \$<br>511 |
| 3             | Electronics & Appliances      | \$<br>319 |
| 4             | Limited-Service Eating        | \$<br>309 |
| 5             | Nonstore Retailers            | \$<br>219 |
| 6             | Furniture & Furnishings       | \$<br>218 |
| 7             | Bldg Materials & Garden       | \$<br>203 |
| 8             | Full-Service Restaurant       | \$<br>167 |
| 9             | Clothing & Accessories        | \$<br>142 |
| 10            | Sports, Hobbies, Books, Music | \$<br>92  |
| Average top 3 |                               | \$<br>450 |
| Average top 5 |                               | \$<br>376 |
|               | Average top 10                | \$<br>270 |