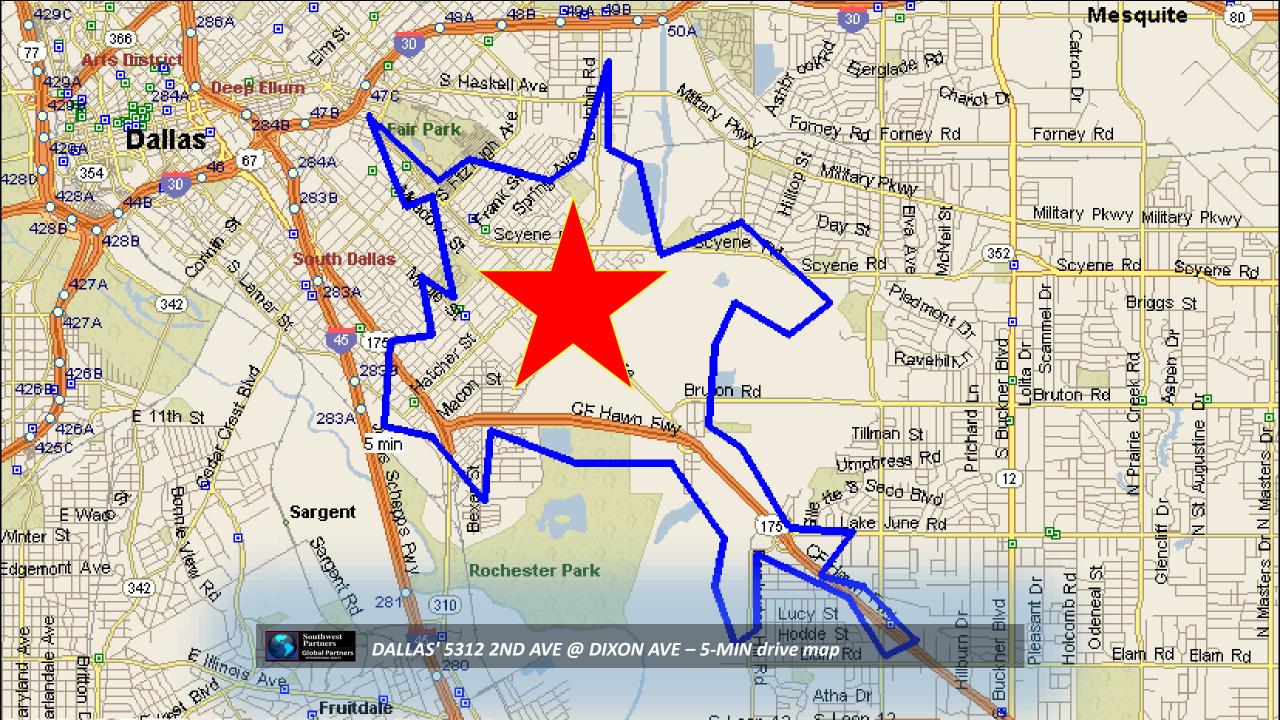

DALLAS' 5312 2ND AVE @ DIXON AVE - 5-MIN Retail Gap \$ Per Person

http://www.swpre.com/listing/5312-2nd-ave/

DALLAS' 5312 2ND AVE @ DIXON AVE