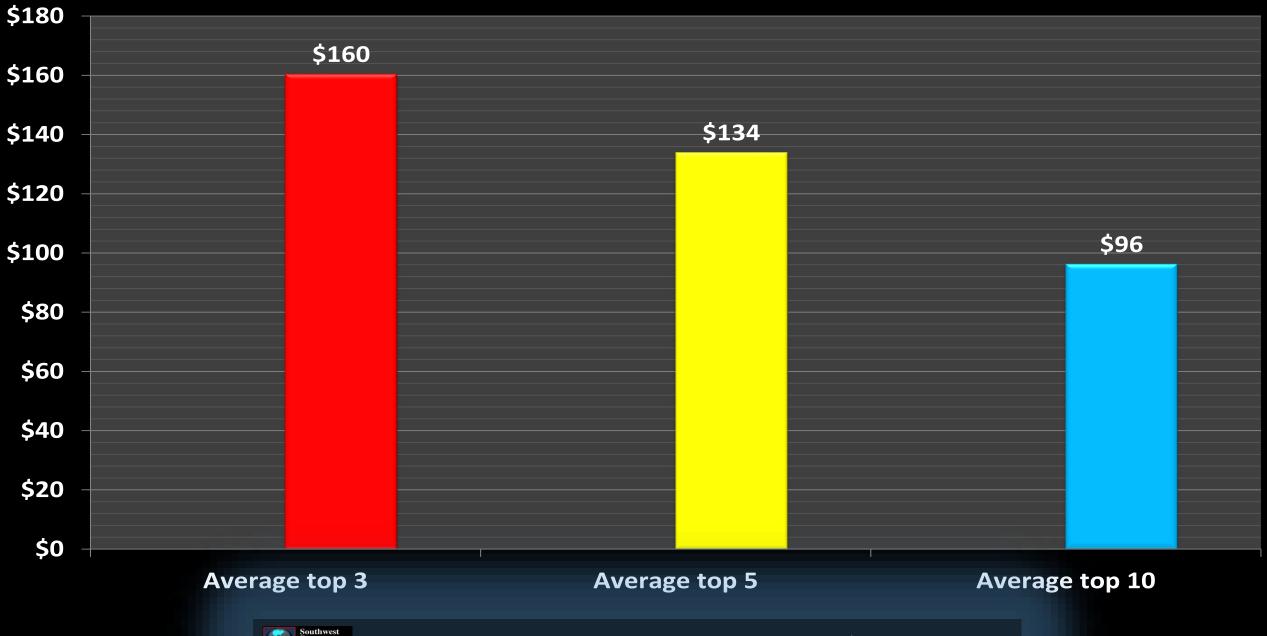

| Rank          | Category                      | Annual \$ |
|---------------|-------------------------------|-----------|
| 1             | Department Store              | \$<br>185 |
| 2             | Auto Related                  | \$<br>182 |
| 3             | Electronics & Appliances      | \$<br>114 |
| 4             | Limited-Service Eating        | \$<br>110 |
| 5             | Nonstore Retailers            | \$<br>78  |
| 6             | Furniture & Furnishings       | \$<br>78  |
| 7             | Bldg Materials & Garden       | \$<br>72  |
| 8             | Full-Service Restaurant       | \$<br>60  |
| 9             | Clothing & Accessories        | \$<br>51  |
| 10            | Sports, Hobbies, Books, Music | \$<br>33  |
| Average top 3 |                               | \$<br>160 |
| Average top 5 |                               | \$<br>134 |
|               | Average top 10                | \$<br>96  |