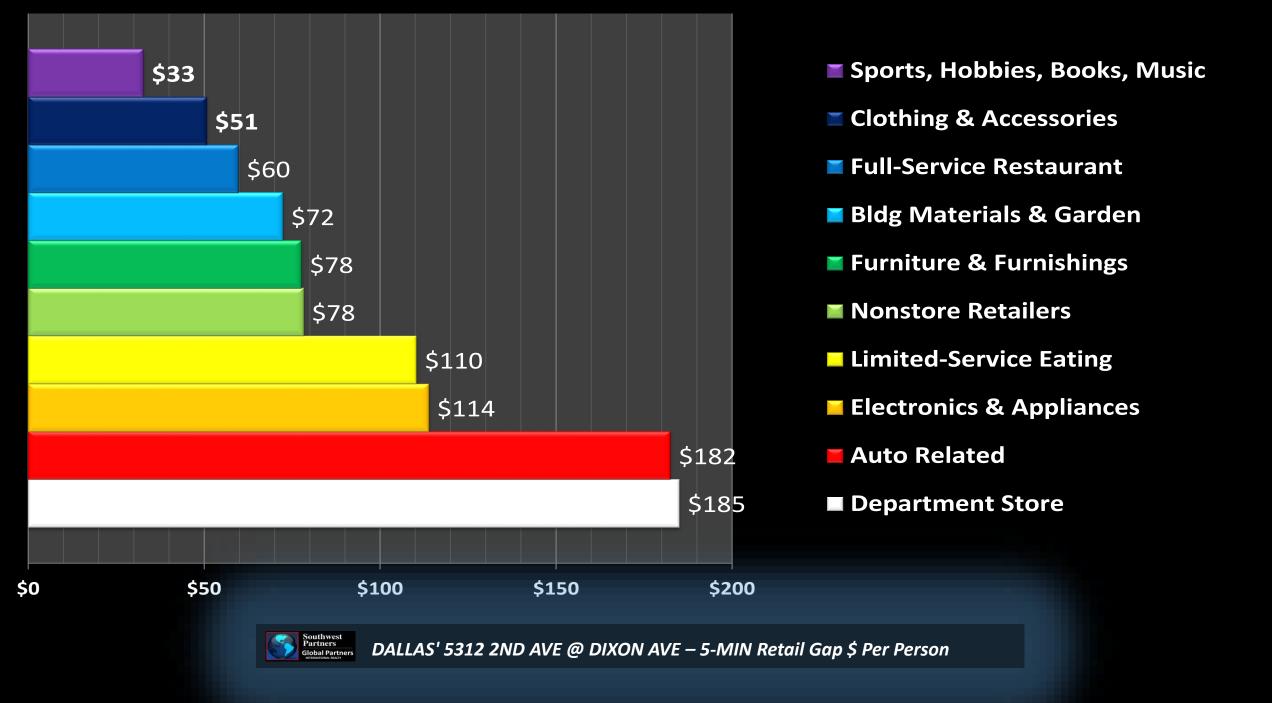

| Rank          | Category                      | Annual \$ |
|---------------|-------------------------------|-----------|
| 1             | Department Store              | \$<br>185 |
| 2             | Auto Related                  | \$<br>182 |
| 3             | Electronics & Appliances      | \$<br>114 |
| 4             | Limited-Service Eating        | \$<br>110 |
| 5             | Nonstore Retailers            | \$<br>78  |
| 6             | Furniture & Furnishings       | \$<br>78  |
| 7             | Bldg Materials & Garden       | \$<br>72  |
| 8             | Full-Service Restaurant       | \$<br>60  |
| 9             | Clothing & Accessories        | \$<br>51  |
| 10            | Sports, Hobbies, Books, Music | \$<br>33  |
| Average top 3 |                               | \$<br>160 |
| Average top 5 |                               | \$<br>134 |
|               | Average top 10                | \$<br>96  |

DALLAS' 5312 2ND AVE @ DIXON AVE - 5-MIN Retail Gap \$ Per Person

http://www.swpre.com/listing/5312-2nd-ave/

DALLAS' 5312 2ND AVE @ DIXON AVE