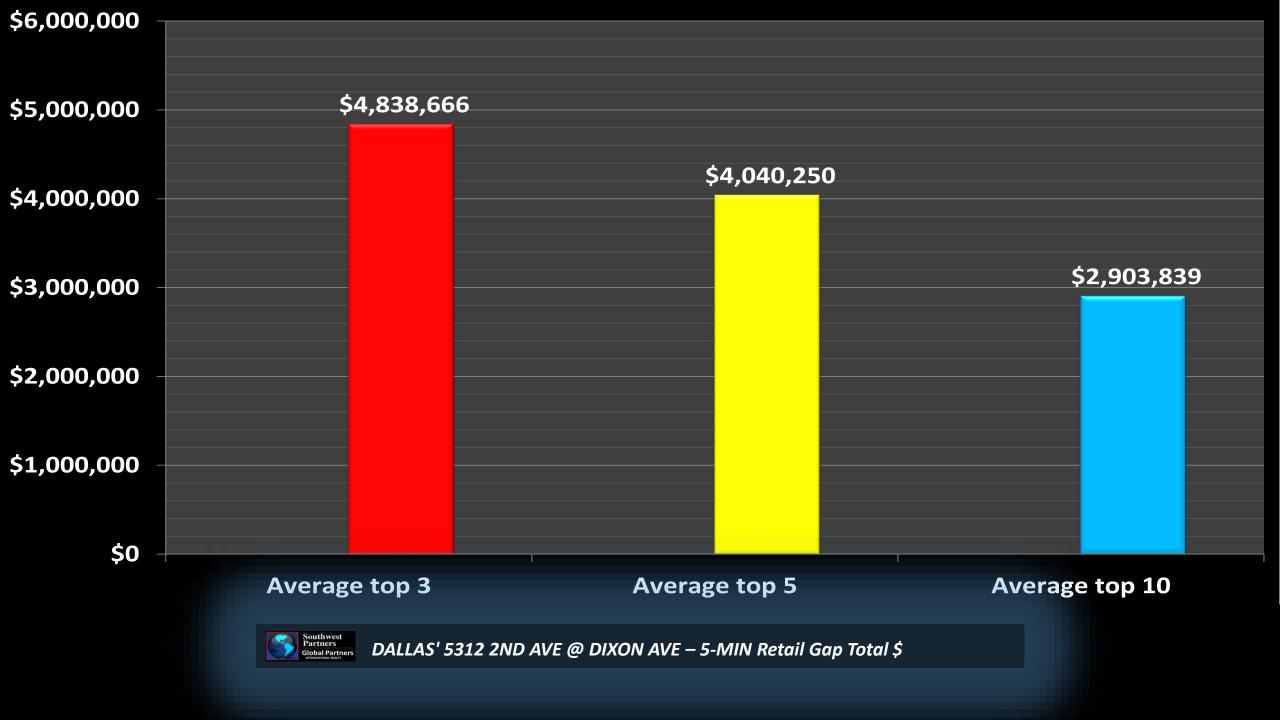

| Rank           | Category                      | Annual \$       |
|----------------|-------------------------------|-----------------|
| 1              | Department Store              | \$<br>5,579,801 |
| 2              | Auto Related                  | \$<br>5,502,579 |
| 3              | Electronics & Appliances      | \$<br>3,433,617 |
| 4              | Limited-Service Eating        | \$<br>3,327,048 |
| 5              | Nonstore Retailers            | \$<br>2,358,203 |
| 6              | Furniture & Furnishings       | \$<br>2,341,170 |
| 7              | Bldg Materials & Garden       | \$<br>2,181,183 |
| 8              | Full-Service Restaurant       | \$<br>1,800,679 |
| 9              | Clothing & Accessories        | \$<br>1,528,019 |
| 10             | Sports, Hobbies, Books, Music | \$<br>986,093   |
| Average top 3  |                               | \$<br>4,838,666 |
| Average top 5  |                               | \$<br>4,040,250 |
| Average top 10 |                               | \$<br>2,903,839 |