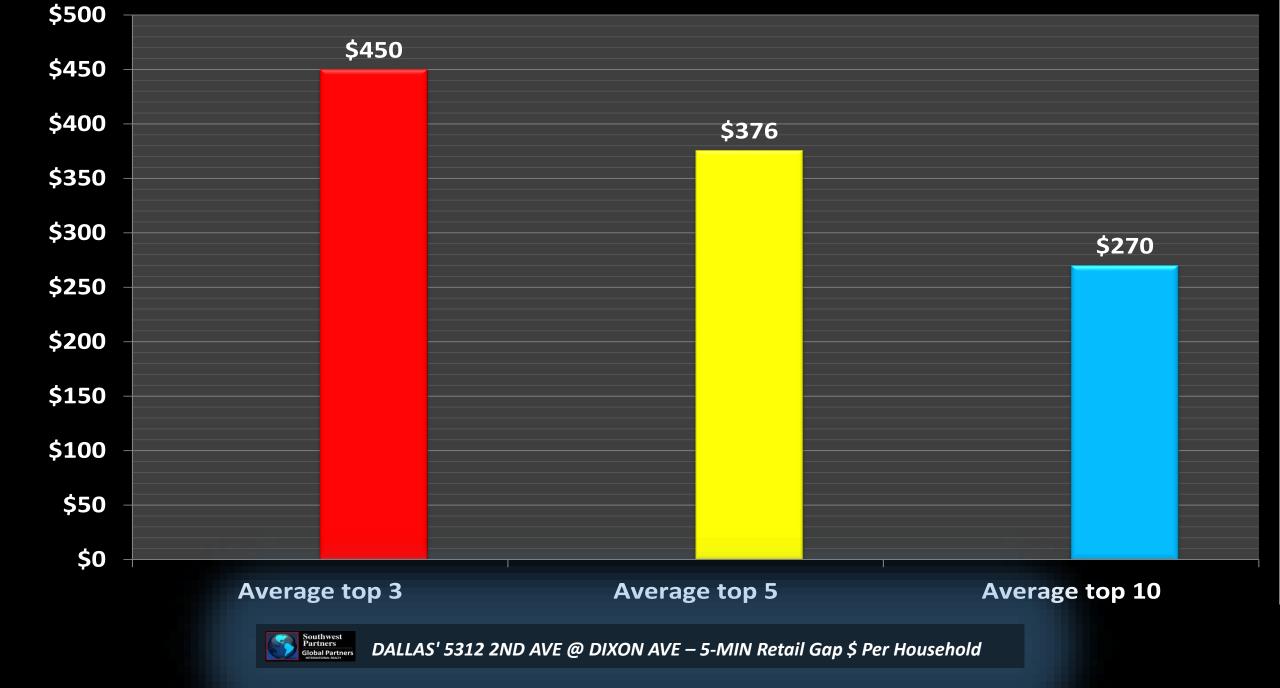

| Rank          | Category                      | Annual \$ |
|---------------|-------------------------------|-----------|
| 1             | Department Store              | \$<br>519 |
| 2             | Auto Related                  | \$<br>511 |
| 3             | Electronics & Appliances      | \$<br>319 |
| 4             | Limited-Service Eating        | \$<br>309 |
| 5             | Nonstore Retailers            | \$<br>219 |
| 6             | Furniture & Furnishings       | \$<br>218 |
| 7             | Bldg Materials & Garden       | \$<br>203 |
| 8             | Full-Service Restaurant       | \$<br>167 |
| 9             | Clothing & Accessories        | \$<br>142 |
| 10            | Sports, Hobbies, Books, Music | \$<br>92  |
| Average top 3 |                               | \$<br>450 |
| Average top 5 |                               | \$<br>376 |
|               | Average top 10                | \$<br>270 |