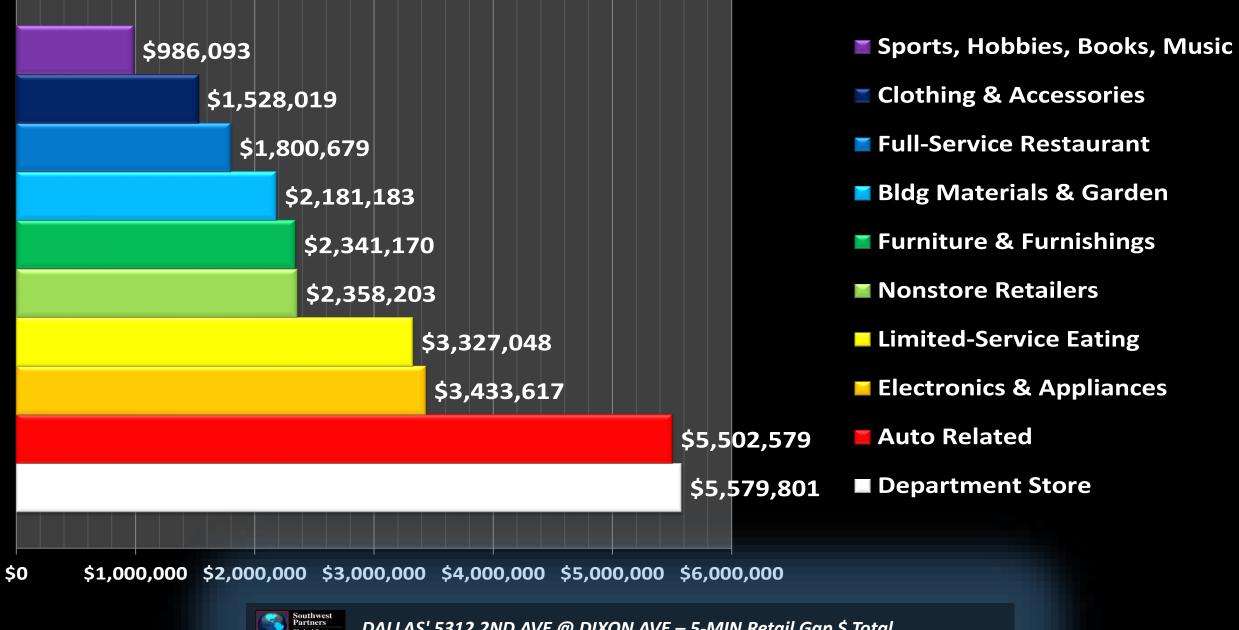

| Rank           | Category                      | Annual \$       |
|----------------|-------------------------------|-----------------|
| 1              | Department Store              | \$<br>5,579,801 |
| 2              | Auto Related                  | \$<br>5,502,579 |
| 3              | Electronics & Appliances      | \$<br>3,433,617 |
| 4              | Limited-Service Eating        | \$<br>3,327,048 |
| 5              | Nonstore Retailers            | \$<br>2,358,203 |
| 6              | Furniture & Furnishings       | \$<br>2,341,170 |
| 7              | Bldg Materials & Garden       | \$<br>2,181,183 |
| 8              | Full-Service Restaurant       | \$<br>1,800,679 |
| 9              | Clothing & Accessories        | \$<br>1,528,019 |
| 10             | Sports, Hobbies, Books, Music | \$<br>986,093   |
| Average top 3  |                               | \$<br>4,838,666 |
| Average top 5  |                               | \$<br>4,040,250 |
| Average top 10 |                               | \$<br>2,903,839 |