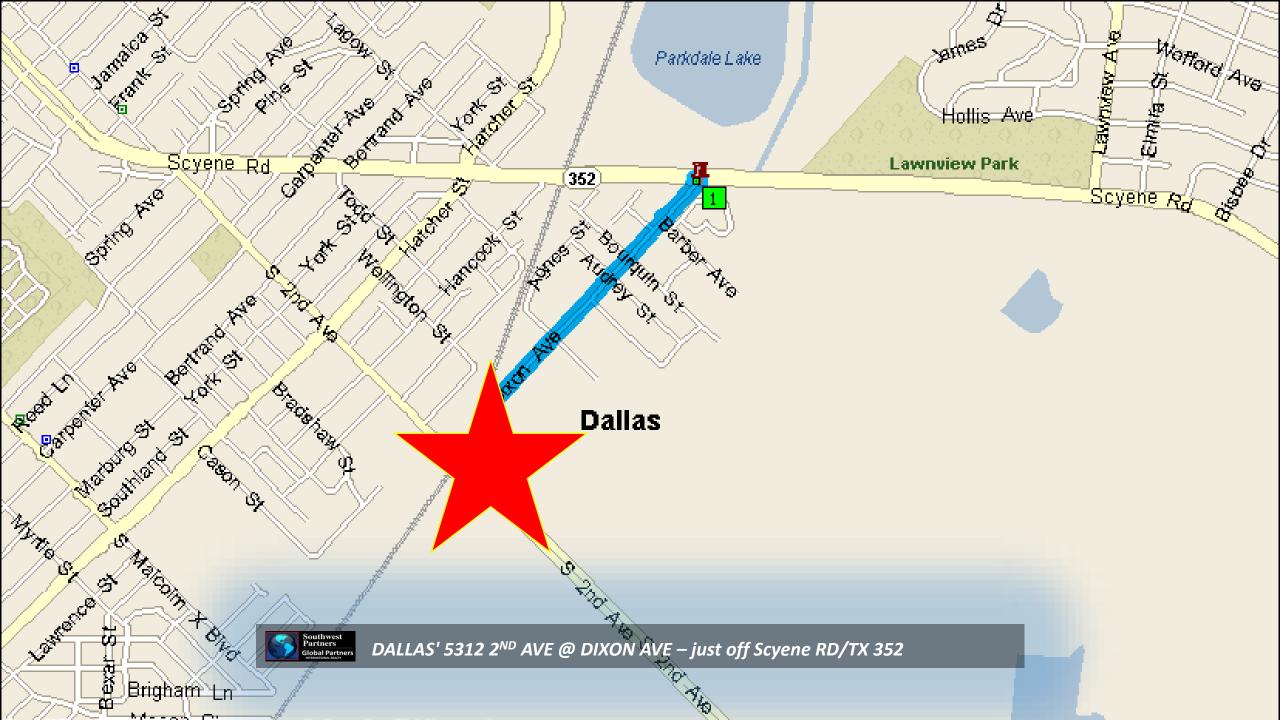

@ 2013 Geogle

DALLAS' 5310 2<sup>ND</sup> AVE @ DIXON AVE

82°45'29,58" N 96°44'26.72" W elev 409 ft

Eye allt 404 ft