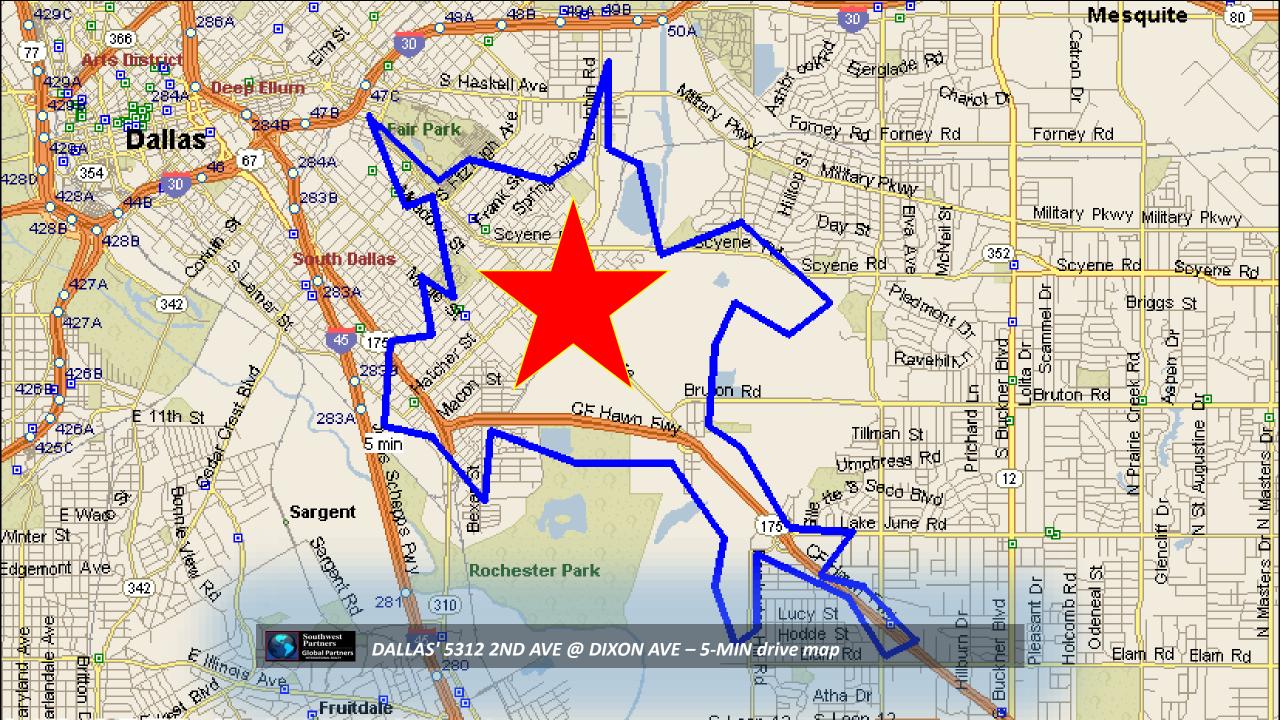

> AVE @ DIXON AVE – 5306 2<sup>nd</sup> AVE available separately



U.S. Department of Housing and Urban Development Office of Policy Development and Research

The Address 5310 2nd AVE, dallas, tx falls under Stact - 48113011500. This tract is Qualified for 2010 - 2012



This Tract was Qualified for 2006 - 2009























# Southwest Partners

## **Global Partners** INTERNATIONAL REALTY

Karl Skadowski, Collaborative CLOUD Broker & Broker of Record, Texas Land Man Lori Skadowski, Texas Land Man, REALTOR ®, CLOUD Listing Manager Diane Alexander, MBA, CEO, Broker, Team Leader Nasir Bajwa, MA, CCIM, CPM, Collaborative Broker Jorge Verar, MBA, CPA, Collaborative Broker George Alexander, MA, Staff Broker, RAINMAKER® Development O: 1+ 979.421.9996 TheRainmakers@swpre.com swpre.com



| Rank           | Category                      | Annual \$       |
|----------------|-------------------------------|-----------------|
| 1              | Department Store              | \$<br>5,579,801 |
| 2              | Auto Related                  | \$<br>5,502,579 |
| 3              | Electronics & Appliances      | \$<br>3,433,617 |
| 4              | Limited-Service Eating        | \$<br>3,327,048 |
| 5              | Nonstore Retailers            | \$<br>2,358,203 |
| 6              | Furniture & Furnishings       | \$<br>2,341,170 |
| 7              | Bldg Materials & Garden       | \$<br>2,181,183 |
| 8              | Full-Service Restaurant       | \$<br>1,800,679 |
| 9              | Clothing & Accessories        | \$<br>1,528,019 |
| 10             | Sports, Hobbies, Boo