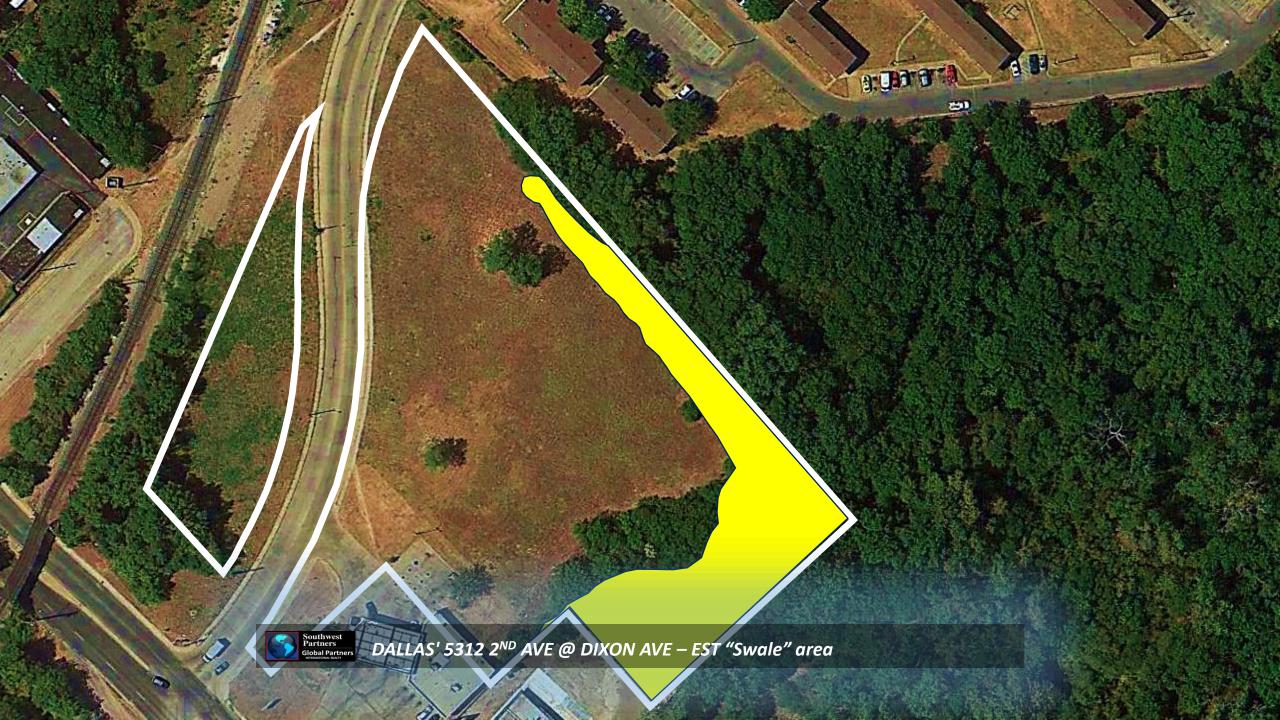

-

· · · · ·

B. UBD BT

20

200

.

Southwest Partners Global Partners DALLAS' 5312 2<sup>ND</sup> AVE @ DIXON AVE – 5310 2<sup>nd</sup> AVE available separately

ALSO FOR SALE REDUCED 37% 5310 2<sup>nd</sup> AVE 4.0018 acres 50' EST 2<sup>nd</sup> AVE frontage 628' EST Dixon frontage