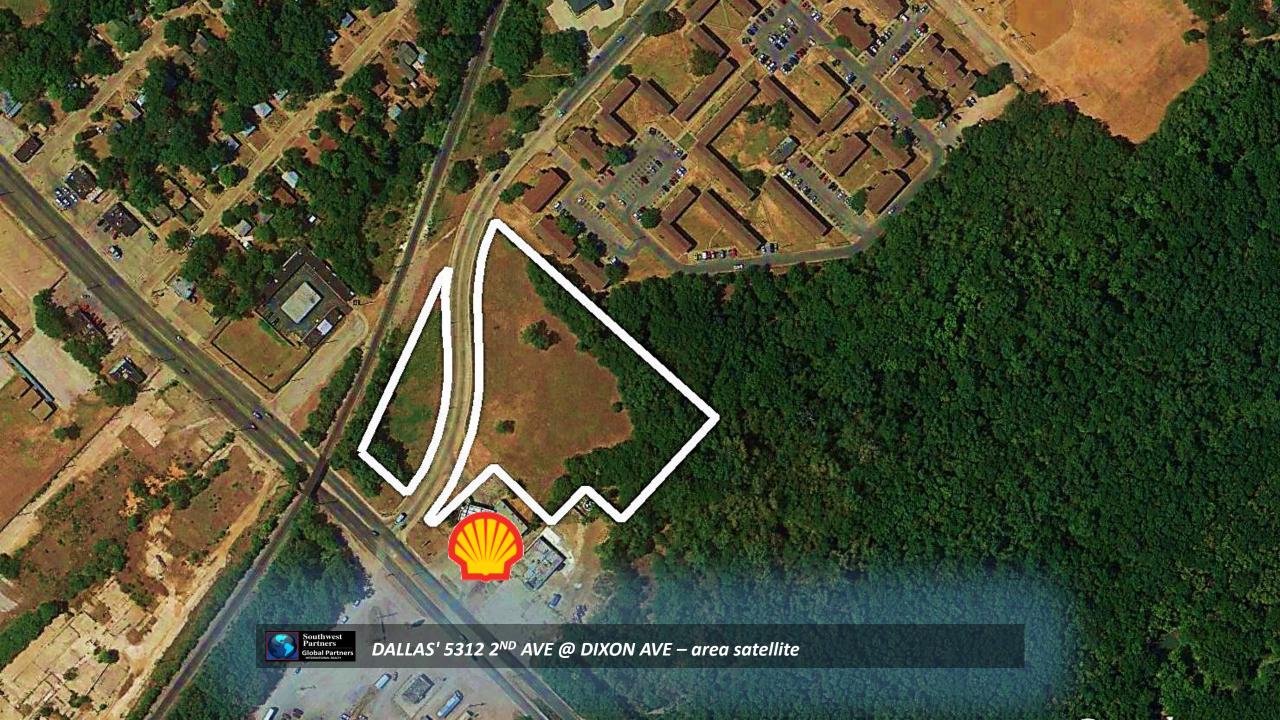

-

· · · · ·

B. UBD BT

20

200

.

Southwest Partners Global Partners DALLAS' 5312 2<sup>ND</sup> AVE @ DIXON AVE – 5310 2<sup>nd</sup> AVE available separately

ALSO FOR SALE REDUCED 37% 5310 2<sup>nd</sup> AVE 4.0018 acres 50' EST 2<sup>nd</sup> AVE frontage 628' EST Dixon frontage

ALSO FOR SALE REDUCED 50% 5306 2nd AVE 0.674 acres 467' EST Dixon frontage

Southwest Partners DALLAS' 5312 2<sup>ND</sup> AVE @ DIXON AVE – 5306 2<sup>nd</sup> AVE available separately

U.S. Department of Housing and Urban Development Office of Policy Development and Research