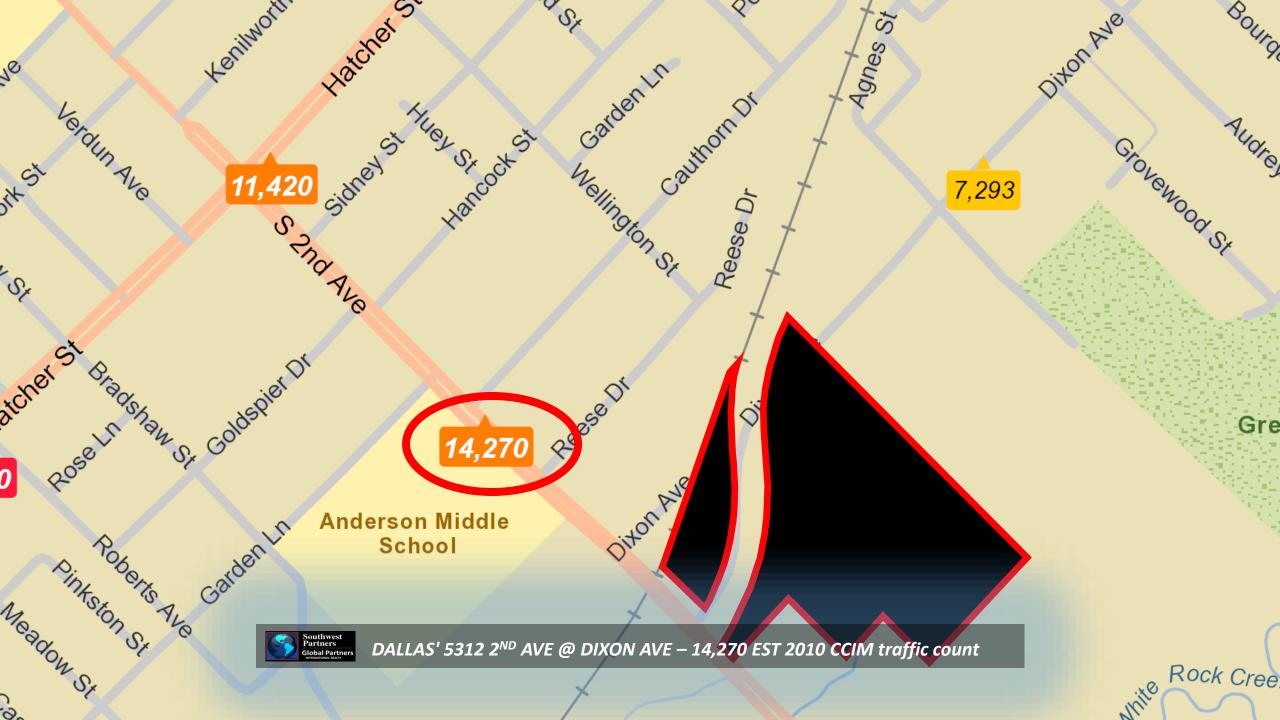

-

· · · · ·

B. UBD BT

20

200

.

Southwest Partners Global Partners DALLAS' 5312 2<sup>ND</sup> AVE @ DIXON AVE – 5310 2<sup>nd</sup> AVE available separately

ALSO FOR SALE REDUCED 37% 5310 2<sup>nd</sup> AVE 4.0018 acres 50' EST 2<sup>nd</sup> AVE frontage 628' EST Dixon frontage