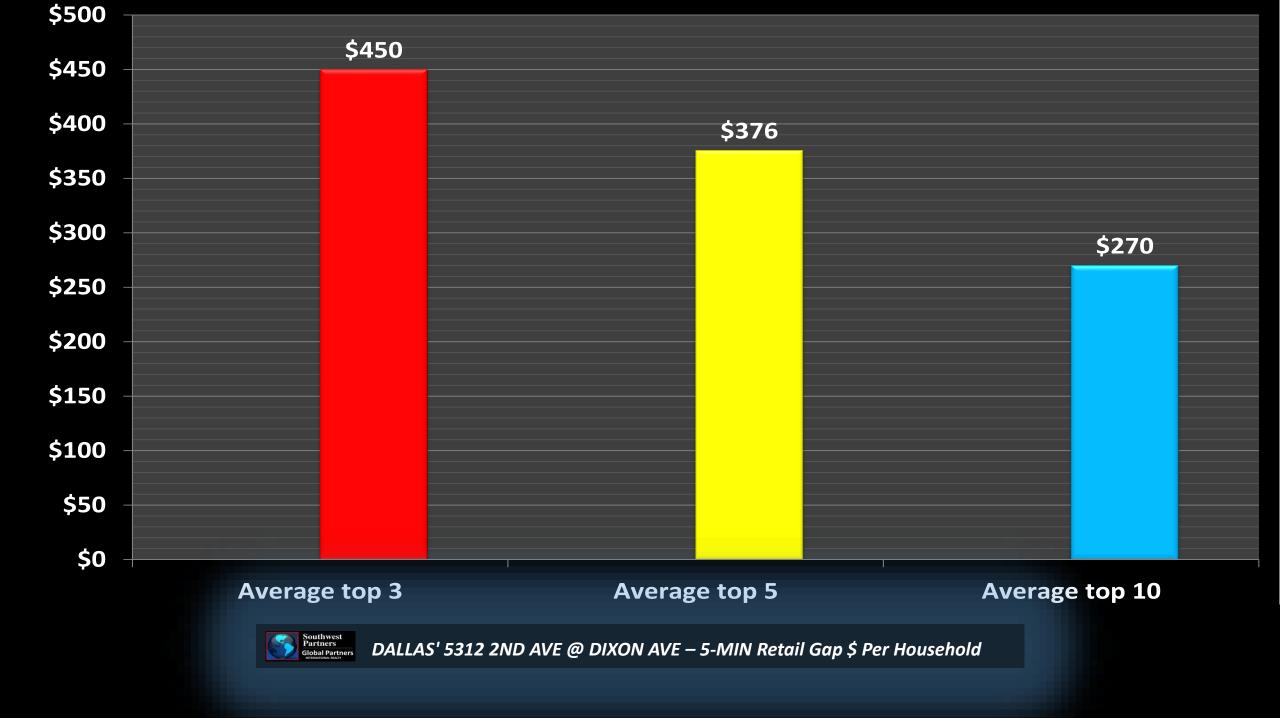

Global Partners DALLAS' 5312 2ND AVE @ DIXON AVE – 5-MIN Retail Gap \$ Total

| Rank          | Category                      | Annual \$ |
|---------------|-------------------------------|-----------|
| 1             | Department Store              | \$<br>519 |
| 2             | Auto Related                  | \$<br>511 |
| 3             | Electronics & Appliances      | \$<br>319 |
| 4             | Limited-Service Eating        | \$<br>309 |
| 5             | Nonstore Retailers            | \$<br>219 |
| 6             | Furniture & Furnishings       | \$<br>218 |
| 7             | Bldg Materials & Garden       | \$<br>203 |
| 8             | Full-Service Restaurant       | \$<br>167 |
| 9             | Clothing & Accessories        | \$<br>142 |
| 10            | Sports, Hobbies, Books, Music | \$<br>92  |
| Average top 3 |                               | \$<br>450 |
| Average top 5 |                               | \$<br>376 |
|               | Average top 10                | \$<br>270 |

DALLAS' 5312 2ND AVE @ DIXON AVE – 5-MIN Retail Gap \$ Per Household

DALLAS' 5312 2ND AVE @ DIXON AVE – 5-MIN Retail Gap \$ Per Household

| Rank           | Category                      | Annual \$ |
|----------------|-------------------------------|-----------|
| 1              | Department Store              | \$<br>185 |
| 2              | Auto Related                  | \$<br>182 |
| 3              | Electronics & Appliances      | \$<br>114 |
| 4              | Limited-Service Eating        | \$<br>110 |
| 5              | Nonstore Retailers            | \$<br>78  |
| 6              | Furniture & Furnishings       | \$<br>78  |
| 7              | Bldg Materials & Garden       | \$<br>72  |
| 8              | Full-Service Restaurant       | \$<br>60  |
| 9              | Clothing & Accessories        | \$<br>51  |
| 10             | Sports, Hobbies, Books, Music | \$<br>33  |
| Average top 3  |                               | \$<br>160 |
| Average top 5  |                               | \$<br>134 |
| Average top 10 |                               | \$<br>96  |