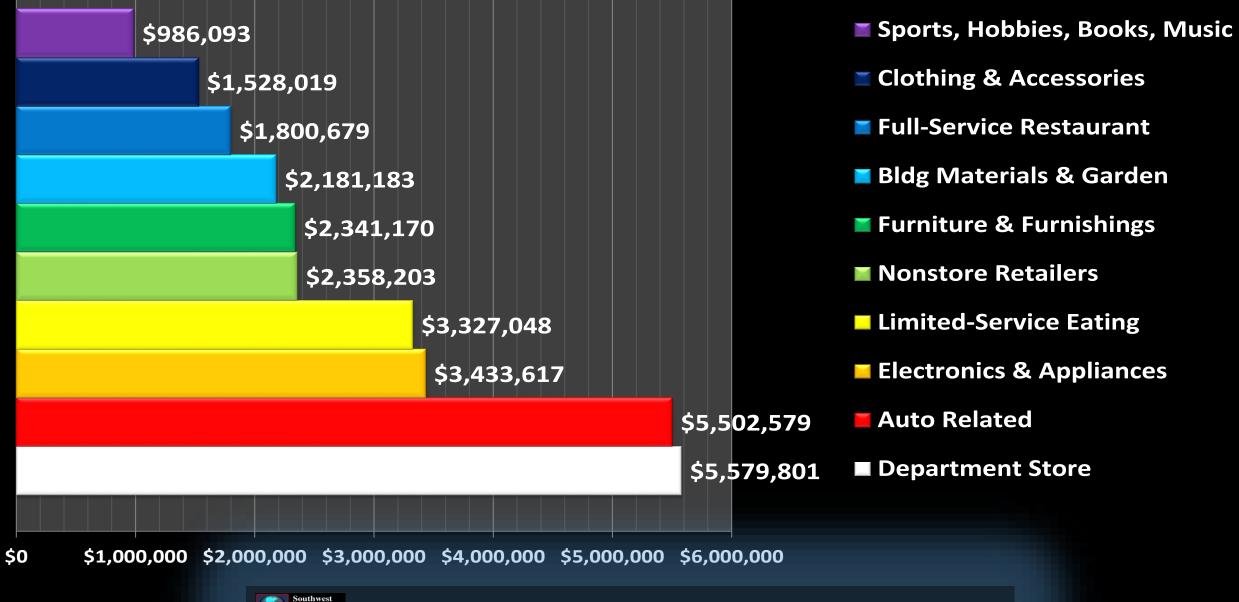

| Rank           | Category                      | Annual \$       |
|----------------|-------------------------------|-----------------|
| 1              | Department Store              | \$<br>5,579,801 |
| 2              | Auto Related                  | \$<br>5,502,579 |
| 3              | Electronics & Appliances      | \$<br>3,433,617 |
| 4              | Limited-Service Eating        | \$<br>3,327,048 |
| 5              | Nonstore Retailers            | \$<br>2,358,203 |
| 6              | Furniture & Furnishings       | \$<br>2,341,170 |
| 7              | Bldg Materials & Garden       | \$<br>2,181,183 |
| 8              | Full-Service Restaurant       | \$<br>1,800,679 |
| 9              | Clothing & Accessories        | \$<br>1,528,019 |
| 10             | Sports, Hobbies, Books, Music | \$<br>986,093   |
| Average top 3  |                               | \$<br>4,838,666 |
| Average top 5  |                               | \$<br>4,040,250 |
| Average top 10 |                               | \$<br>2,903,839 |