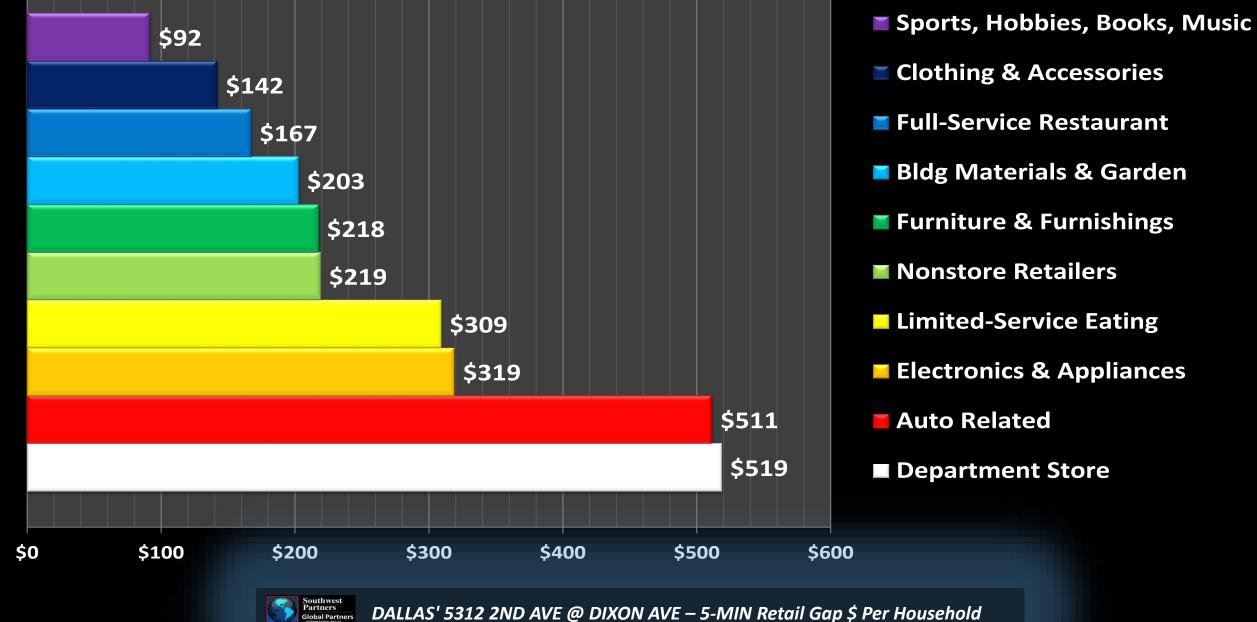

Global Partners DALLAS' 5312 2ND AVE @ DIXON AVE – 5-MIN Retail Gap \$ Total

| Rank          | Category                      | Annual \$ |
|---------------|-------------------------------|-----------|
| 1             | Department Store              | \$<br>519 |
| 2             | Auto Related                  | \$<br>511 |
| 3             | Electronics & Appliances      | \$<br>319 |
| 4             | Limited-Service Eating        | \$<br>309 |
| 5             | Nonstore Retailers            | \$<br>219 |
| 6             | Furniture & Furnishings       | \$<br>218 |
| 7             | Bldg Materials & Garden       | \$<br>203 |
| 8             | Full-Service Restaurant       | \$<br>167 |
| 9             | Clothing & Accessories        | \$<br>142 |
| 10            | Sports, Hobbies, Books, Music | \$<br>92  |
| Average top 3 |                               | \$<br>450 |
| Average top 5 |                               | \$<br>376 |
|               | Average top 10                | \$<br>270 |

DALLAS' 5312 2ND AVE @ DIXON AVE – 5-MIN Retail Gap \$ Per Household

DALLAS' 5312 2ND AVE @ DIXON AVE – 5-MIN Retail Gap \$ Per Household

| Rank           | Category                      | Annual \$ |
|----------------|-------------------------------|-----------|
| 1              | Department Store              | \$<br>185 |
| 2              | Auto Related                  | \$<br>182 |
| 3              | Electronics & Appliances      | \$<br>114 |
| 4              | Limited-Service Eating        | \$<br>110 |
| 5              | Nonstore Retailers            | \$<br>78  |
| 6              | Furniture & Furnishings       | \$<br>78  |
| 7              | Bldg Materials & Garden       | \$<br>72  |
| 8              | Full-Service Restaurant       | \$<br>60  |
| 9              | Clothing & Accessories        | \$<br>51  |
| 10             | Sports, Hobbies, Books, Music | \$<br>33  |
| Average top 3  |                               | \$<br>160 |
| Average top 5  |                               | \$<br>134 |
| Average top 10 |                               | \$<br>96  |