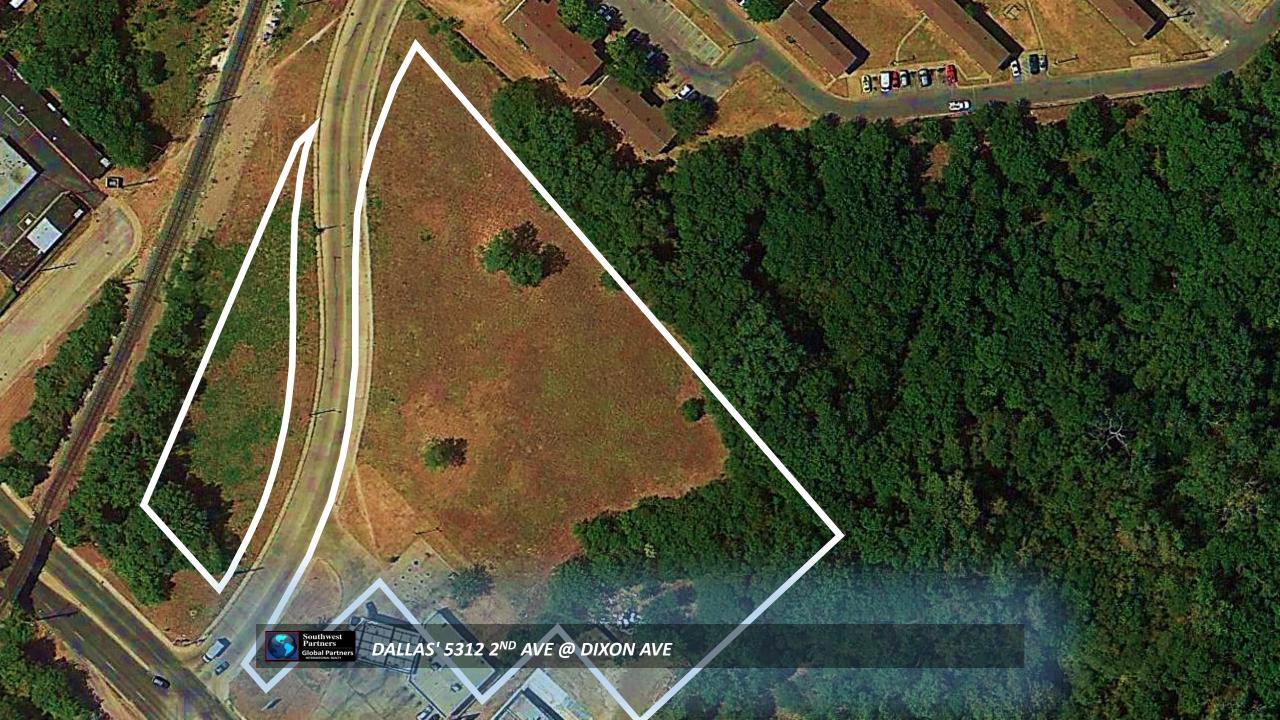

-

· · · · ·

B. UBD BT

20

200

.

Southwest Partners Global Partners DALLAS' 5312 2<sup>ND</sup> AVE @ DIXON AVE – 5310 2<sup>nd</sup> AVE available separately

ALSO FOR SALE REDUCED 37% 5310 2<sup>nd</sup> AVE 4.0018 acres 50' EST 2<sup>nd</sup> AVE frontage 628' EST Dixon frontage