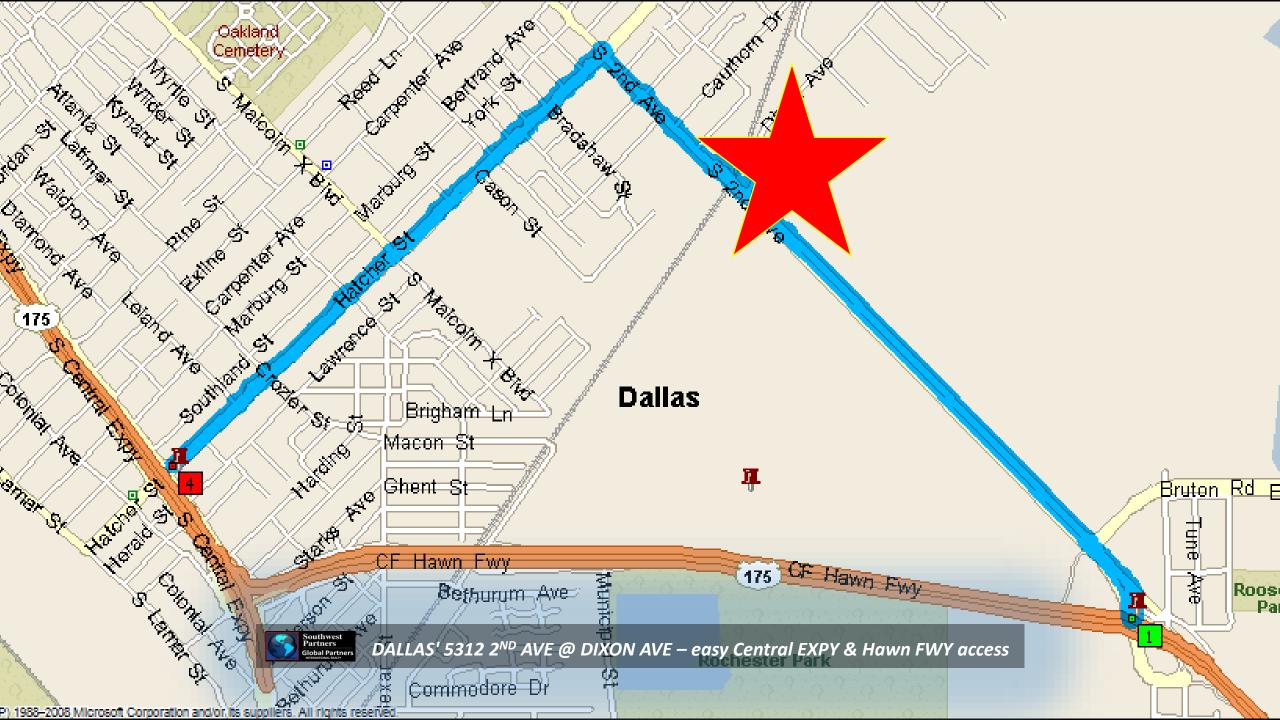

-

· · · · ·

B. UBD BT

20

200

.

Southwest Partners Global Partners DALLAS' 5312 2<sup>ND</sup> AVE @ DIXON AVE – 5310 2<sup>nd</sup> AVE available separately

ALSO FOR SALE REDUCED 37% 5310 2<sup>nd</sup> AVE 4.0018 acres 50' EST 2<sup>nd</sup> AVE frontage 628' EST Dixon frontage