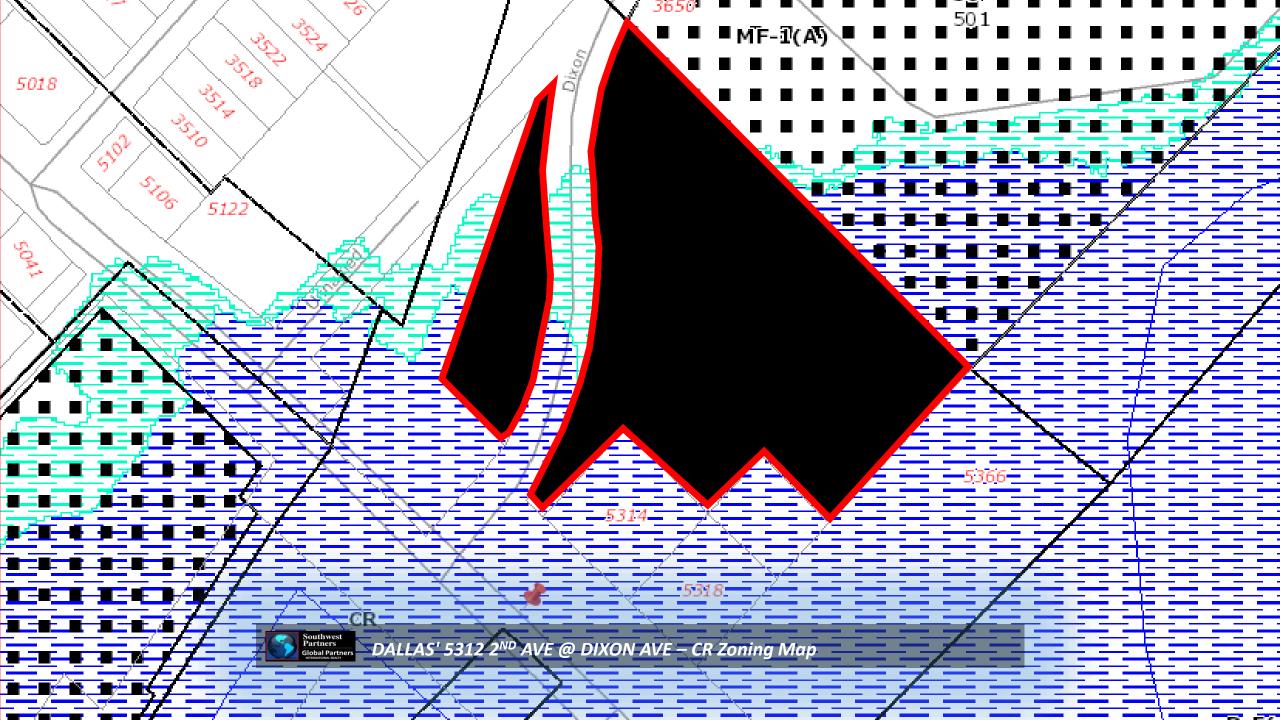

-

· · · · ·

B. UBD BT

20

200

.

Southwest Partners Global Partners DALLAS' 5312 2<sup>ND</sup> AVE @ DIXON AVE – 5310 2<sup>nd</sup> AVE available separately

ALSO FOR SALE REDUCED 37% 5310 2<sup>nd</sup> AVE 4.0018 acres 50' EST 2<sup>nd</sup> AVE frontage 628' EST Dixon frontage