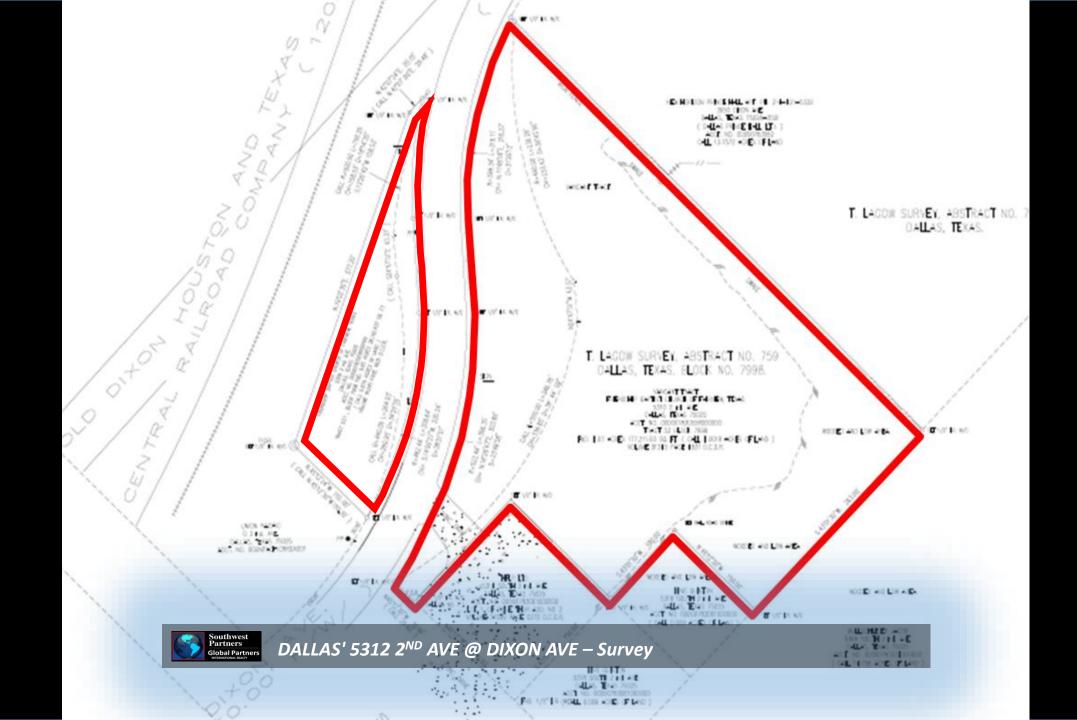

-

· · · · ·

B. UBD BT

20

200

.

Southwest Partners Global Partners DALLAS' 5312 2<sup>ND</sup> AVE @ DIXON AVE – 5310 2<sup>nd</sup> AVE available separately

ALSO FOR SALE REDUCED 37% 5310 2<sup>nd</sup> AVE 4.0018 acres 50' EST 2<sup>nd</sup> AVE frontage 628' EST Dixon frontage