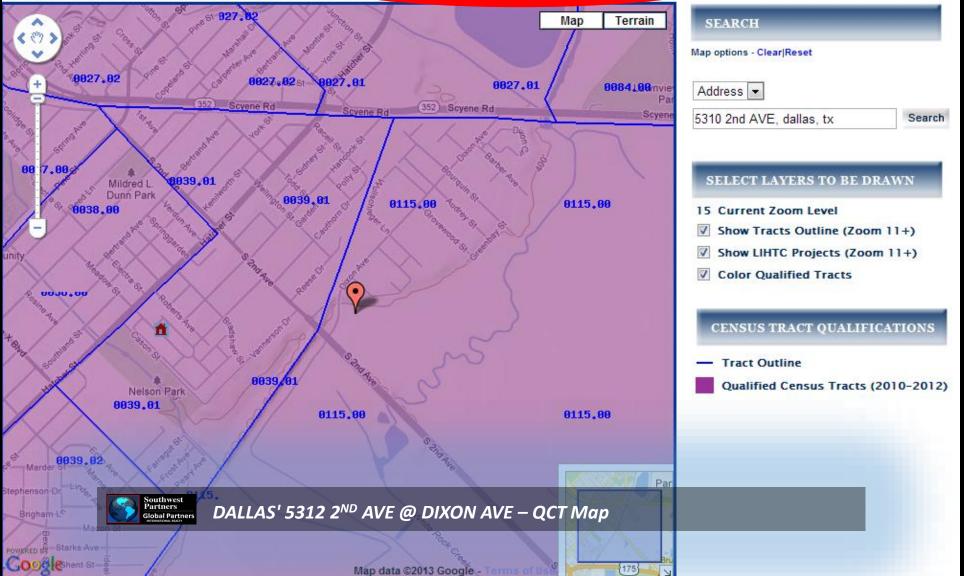

The Address 5310 2nd AVE, dallas, tx falls under Stact - 48113011500. This tract is Qualified for 2010 - 2012

This Tract was Qualified for 2006 - 2009