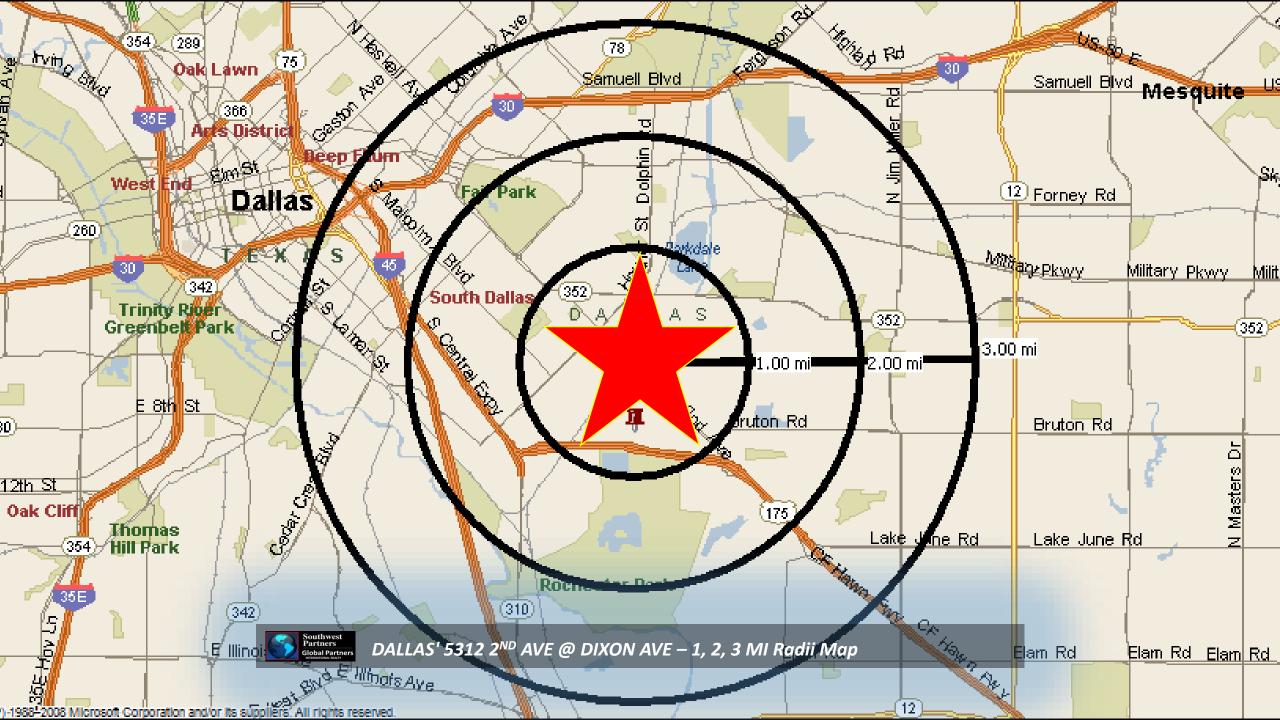

-

· · · · ·

B. UBD BT

20

200

.

Southwest Partners Global Partners DALLAS' 5312 2<sup>ND</sup> AVE @ DIXON AVE – 5310 2<sup>nd</sup> AVE available separately

ALSO FOR SALE REDUCED 37% 5310 2<sup>nd</sup> AVE 4.0018 acres 50' EST 2<sup>nd</sup> AVE frontage 628' EST Dixon frontage