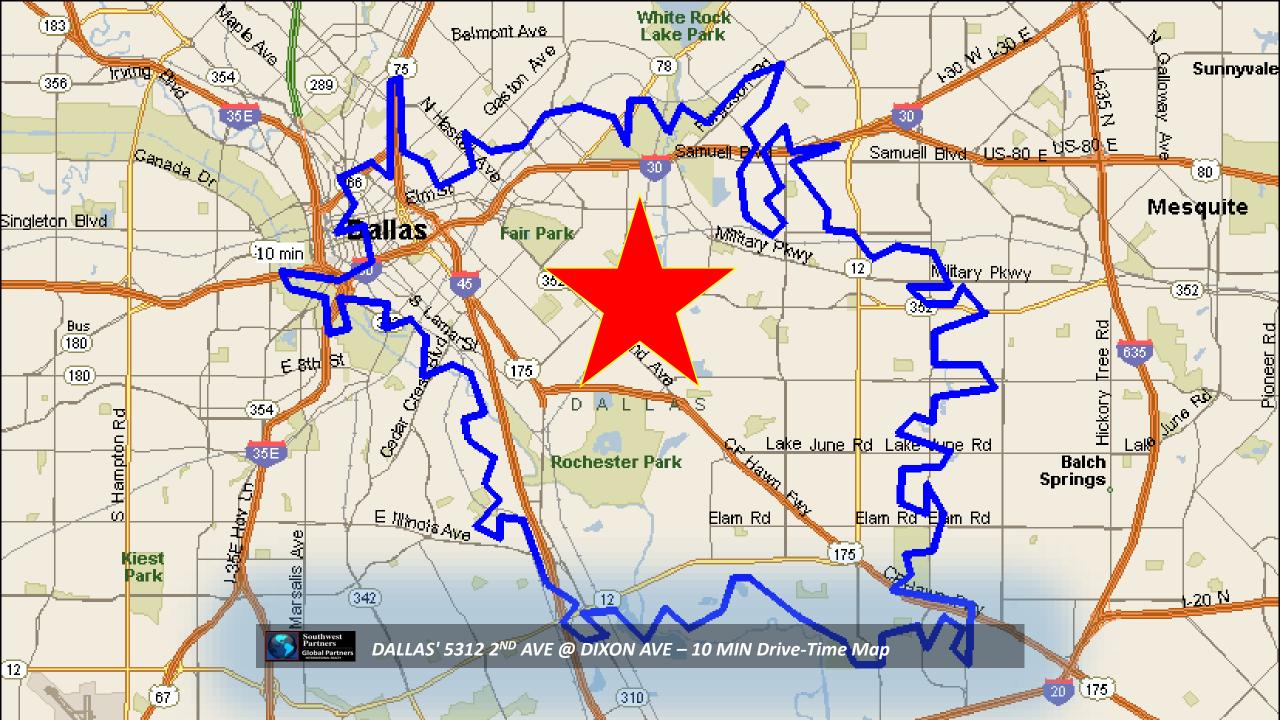

-

· · · · ·

B. UBD BT

20

200

.

Southwest Partners Global Partners DALLAS' 5312 2<sup>ND</sup> AVE @ DIXON AVE – 5310 2<sup>nd</sup> AVE available separately

ALSO FOR SALE REDUCED 37% 5310 2<sup>nd</sup> AVE 4.0018 acres 50' EST 2<sup>nd</sup> AVE frontage 628' EST Dixon frontage