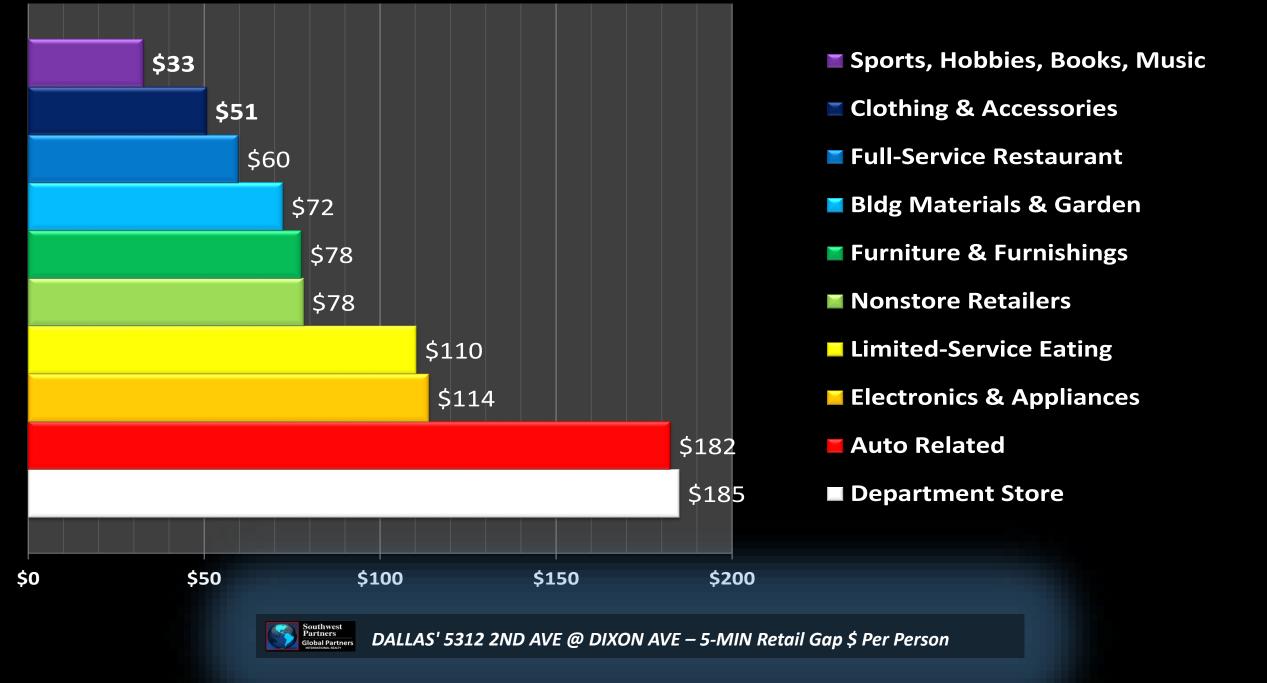

DALLAS' 5312 2ND AVE @ DIXON AVE – 5-MIN Retail Gap \$ Per Household

DALLAS' 5312 2ND AVE @ DIXON AVE – 5-MIN Retail Gap \$ Per Household

| Rank           | Category                      | Annual \$ |
|----------------|-------------------------------|-----------|
| 1              | Department Store              | \$<br>185 |
| 2              | Auto Related                  | \$<br>182 |
| 3              | Electronics & Appliances      | \$<br>114 |
| 4              | Limited-Service Eating        | \$<br>110 |
| 5              | Nonstore Retailers            | \$<br>78  |
| 6              | Furniture & Furnishings       | \$<br>78  |
| 7              | Bldg Materials & Garden       | \$<br>72  |
| 8              | Full-Service Restaurant       | \$<br>60  |
| 9              | Clothing & Accessories        | \$<br>51  |
| 10             | Sports, Hobbies, Books, Music | \$<br>33  |
| Average top 3  |                               | \$<br>160 |
| Average top 5  |                               | \$<br>134 |
| Average top 10 |                               | \$<br>96  |

DALLAS' 5312 2ND AVE @ DIXON AVE – 5-MIN Retail Gap \$ Per Person

http://www.swpre.com/listing/5312-2nd-ave/

Southwest Partners Global Partners DALLAS' 5312 2ND AVE @ DIXON AVE