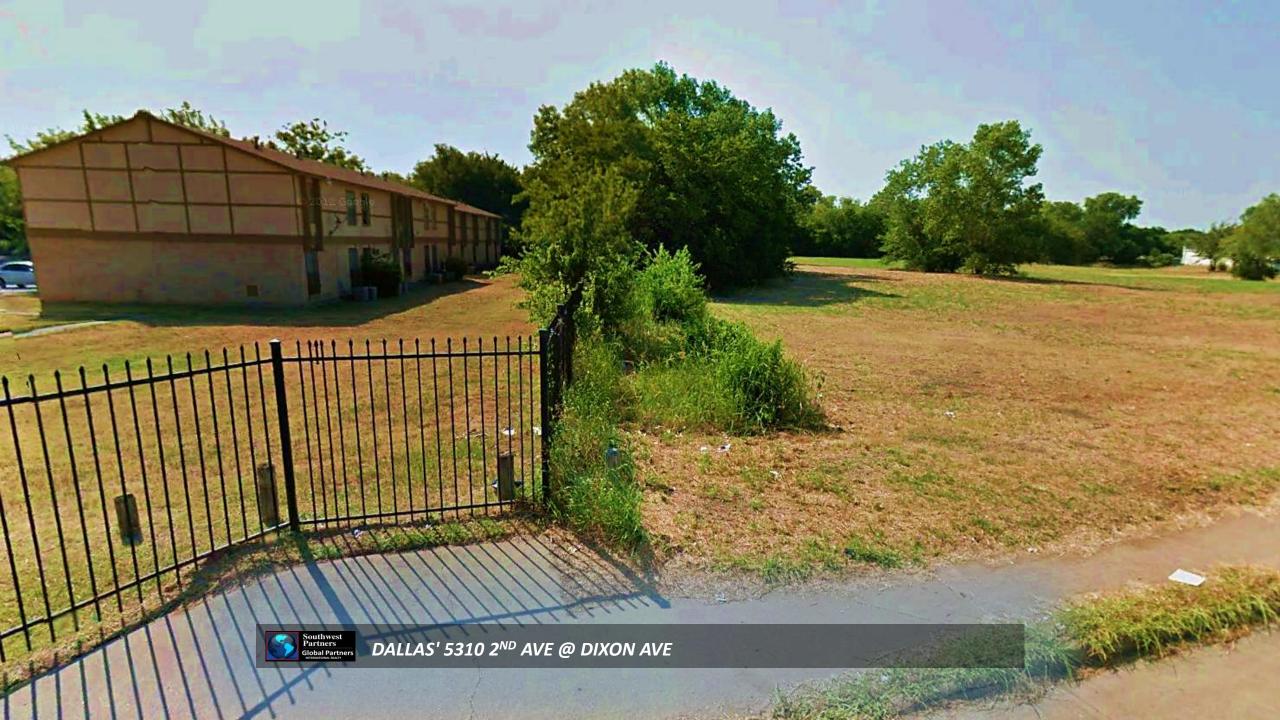

@ 2013 Geogle

DALLAS' 5310 2<sup>ND</sup> AVE @ DIXON AVE

82°45'29,58" N 96°44'26.72" W elev 409 ft

Eye allt 404 ft

-

· · · · ·

B. UBD BT

20

200

.

Southwest Partners Global Partners DALLAS' 5312 2<sup>ND</sup> AVE @ DIXON AVE – 5310 2<sup>nd</sup> AVE available separately

ALSO FOR SALE REDUCED 37% 5310 2<sup>nd</sup> AVE 4.0018 acres 50' EST 2<sup>nd</sup> AVE frontage 628' EST Dixon frontage