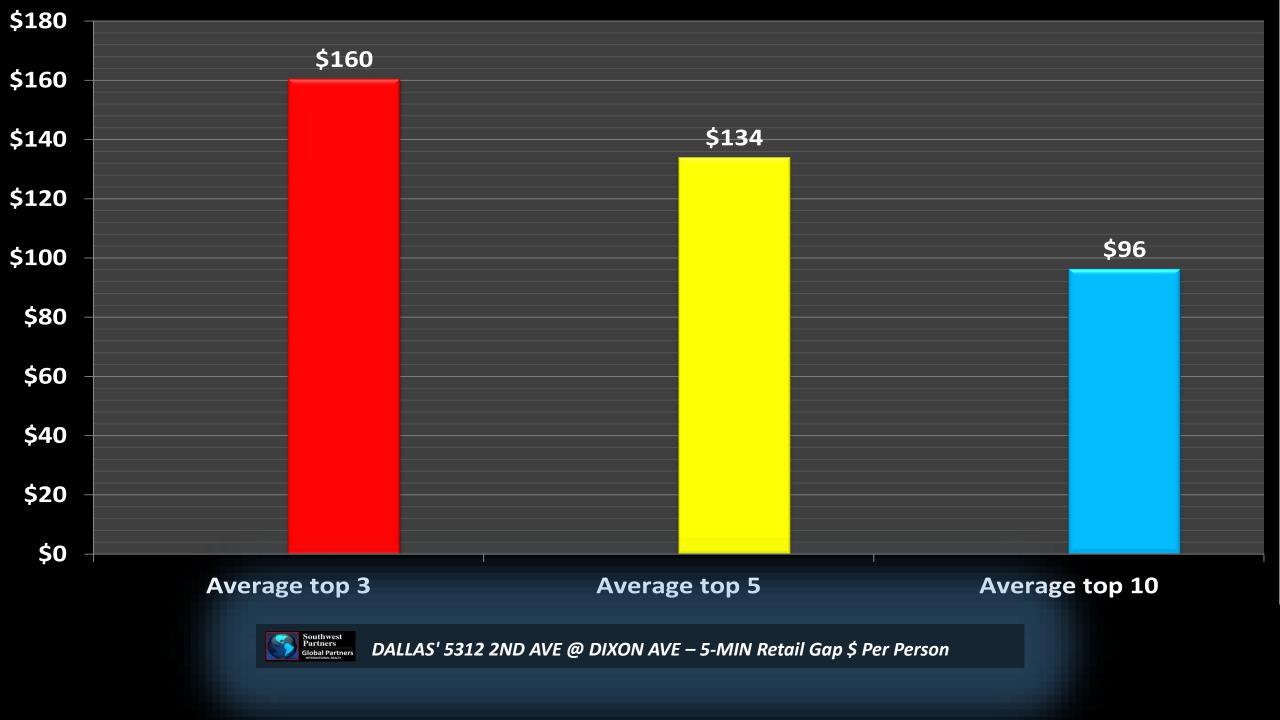

DALLAS' 5312 2ND AVE @ DIXON AVE – 5-MIN Retail Gap \$ Per Household

DALLAS' 5312 2ND AVE @ DIXON AVE – 5-MIN Retail Gap \$ Per Household

| Rank           | Category                      | Annual \$ |
|----------------|-------------------------------|-----------|
| 1              | Department Store              | \$<br>185 |
| 2              | Auto Related                  | \$<br>182 |
| 3              | Electronics & Appliances      | \$<br>114 |
| 4              | Limited-Service Eating        | \$<br>110 |
| 5              | Nonstore Retailers            | \$<br>78  |
| 6              | Furniture & Furnishings       | \$<br>78  |
| 7              | Bldg Materials & Garden       | \$<br>72  |
| 8              | Full-Service Restaurant       | \$<br>60  |
| 9              | Clothing & Accessories        | \$<br>51  |
| 10             | Sports, Hobbies, Books, Music | \$<br>33  |
| Average top 3  |                               | \$<br>160 |
| Average top 5  |                               | \$<br>134 |
| Average top 10 |                               | \$<br>96  |

DALLAS' 5312 2ND AVE @ DIXON AVE – 5-MIN Retail Gap \$ Per Person

http://www.swpre.com/listing/5312-2nd-ave/

Southwest Partners Global Partners DALLAS' 5312 2ND AVE @ DIXON AVE