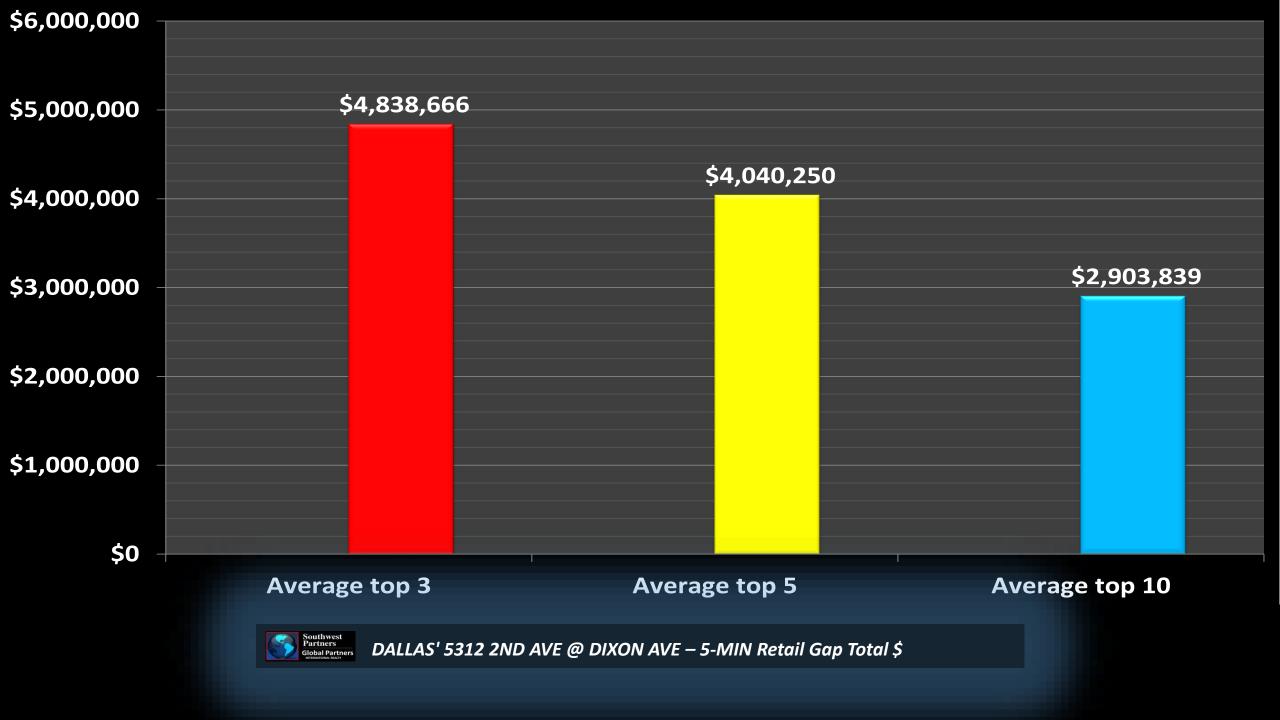

Global Partners DALLAS' 5312 2ND AVE @ DIXON AVE – 5-MIN Retail Gap \$ Total

| Rank          | Category                      | Annual \$ |
|---------------|-------------------------------|-----------|
| 1             | Department Store              | \$<br>519 |
| 2             | Auto Related                  | \$<br>511 |
| 3             | Electronics & Appliances      | \$<br>319 |
| 4             | Limited-Service Eating        | \$<br>309 |
| 5             | Nonstore Retailers            | \$<br>219 |
| 6             | Furniture & Furnishings       | \$<br>218 |
| 7             | Bldg Materials & Garden       | \$<br>203 |
| 8             | Full-Service Restaurant       | \$<br>167 |
| 9             | Clothing & Accessories        | \$<br>142 |
| 10            | Sports, Hobbies, Books, Music | \$<br>92  |
| Average top 3 |                               | \$<br>450 |
| Average top 5 |                               | \$<br>376 |
|               | Average top 10                | \$<br>270 |