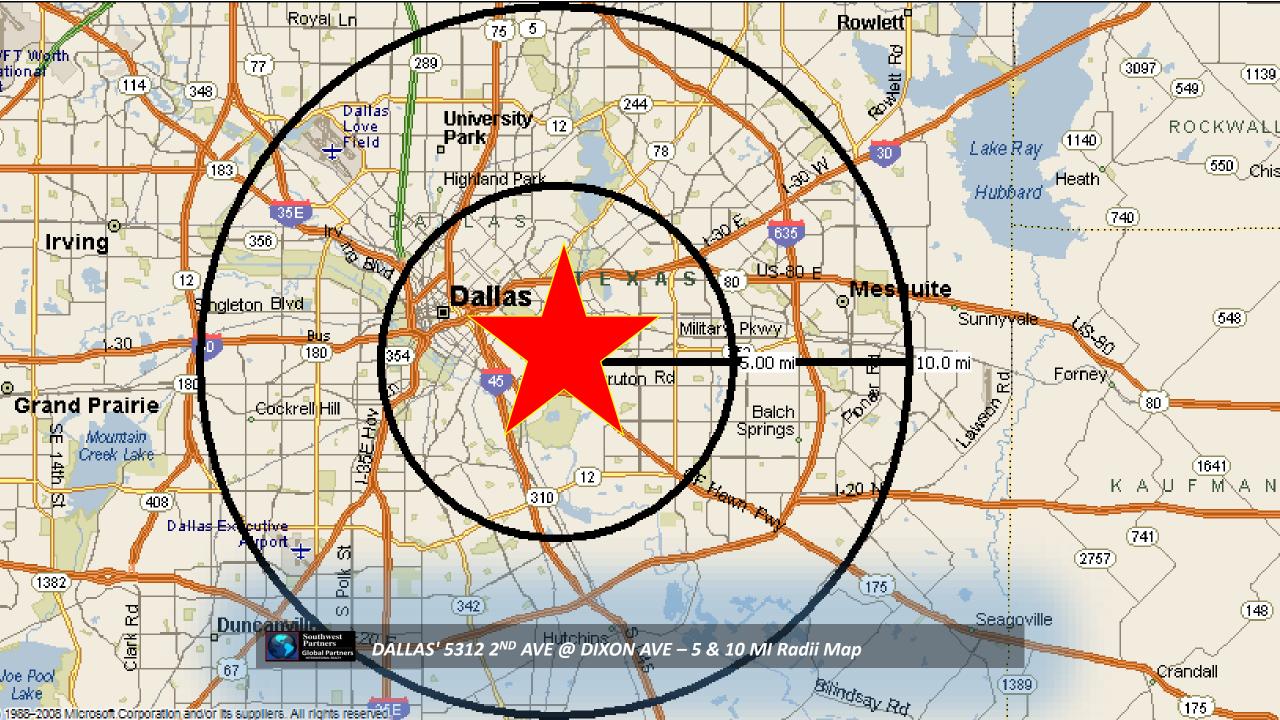

-

· · · · ·

B. UBD BT

20

200

.

Southwest Partners Global Partners DALLAS' 5312 2<sup>ND</sup> AVE @ DIXON AVE – 5310 2<sup>nd</sup> AVE available separately

ALSO FOR SALE REDUCED 37% 5310 2<sup>nd</sup> AVE 4.0018 acres 50' EST 2<sup>nd</sup> AVE frontage 628' EST Dixon frontage