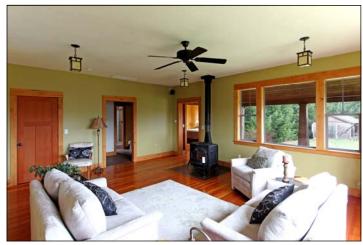

## 28 ACRES! MODERN CONVENIENCE WITH RUSTIC CHARM

OFFERED AT \$ 650,000

16470 NW MEADOW LAKE RD. CARLTON, OREGON

All-inclusive 28 acre rural property with modern & rustic elements. 2000+ square foot custom home with beautiful hardwoods and elegant living spaces. Kitchen with stainless steel appliances, tile. Master Suite with soak tub, walk-in shower, tile, hardwoods. Monitor barn with hay storage, tack room, 3 stalls, 12x36 studio space; 2x1550 gallon tanks for water collection. 48x32 shop with 18x20 office.