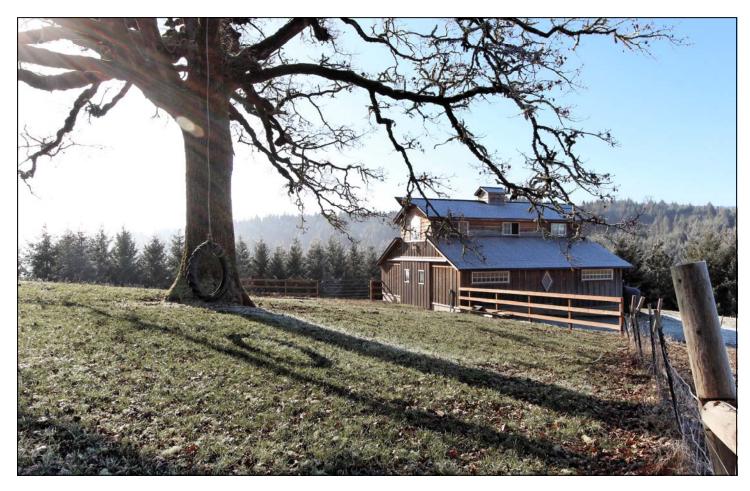

## 28 ACRES! MODERN CONVENIENCE WITH RUSTIC CHARM

OFFERED AT \$ 650,000

16470 NW MEADOW LAKE RD. CARLTON, OREGON

All-inclusive 28 acre rural property with modern & rustic elements. 2000+ square foot custom home with beautiful hardwoods and elegant living spaces. Kitchen with stainless steel appliances, tile. Master Suite with soak tub, walk-in shower, tile, hardwoods. Monitor barn with hay storage, tack room, 3 stalls, 12x36 studio space; 2x1550 gallon tanks for water collection. 48x32 shop with 18x20 office.