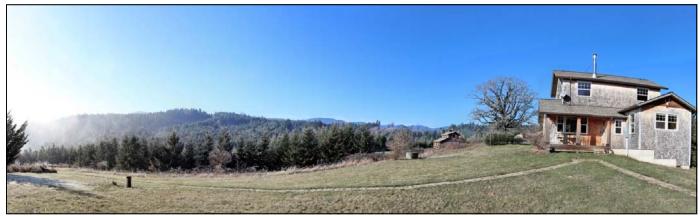

## 28 ACRES! MODERN CONVENIENCE WITH RUSTIC CHARM

OFFERED AT \$ 650,000

16470 NW MEADOW LAKE RD. CARLTON, OREGON

All-inclusive 28 acre rural property with modern & rustic elements. 2000+ square foot custom home with beautiful hardwoods and elegant living spaces. Kitchen with stainless steel appliances, tile. Master Suite with soak tub, walk-in shower, tile, hardwoods. Monitor barn with hay storage, tack room, 3 stalls, 12x36 studio space; 2x1550 gallon tanks for water collection. 48x32 shop with 18x20 office.