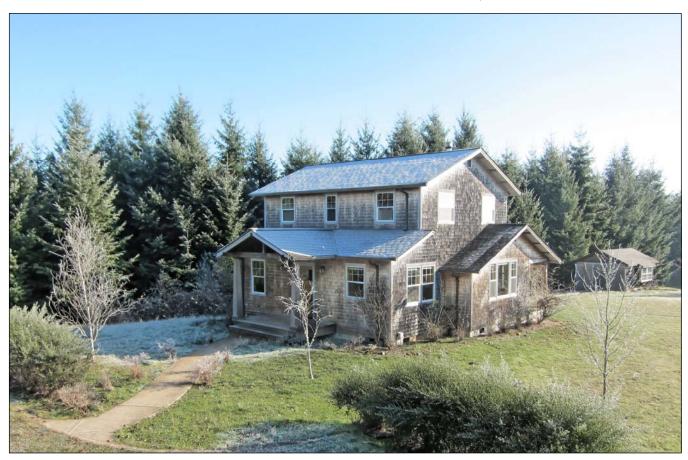

## 28 ACRES! MODERN CONVENIENCE WITH RUSTIC CHARM

OFFERED AT \$ 650,000

16470 NW MEADOW LAKE RD. CARLTON, OREGON

All-inclusive 28 acre rural property with modern & rustic elements. 2000+ square foot custom home with beautiful hardwoods and elegant living spaces. Kitchen with stainless steel appliances, tile. Master Suite with soak tub, walk-in shower, tile, hardwoods. Monitor barn with hay storage, tack room, 3 stalls, 12x36 studio space; 2x1550 gallon tanks for water collection. 48x32 shop with 18x20 office.