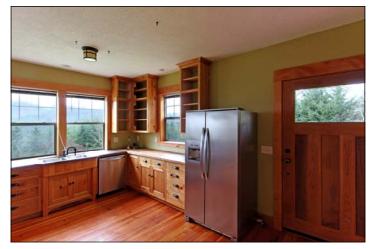

## 28 ACRES! MODERN CONVENIENCE WITH RUSTIC CHARM

OFFERED AT \$ 650,000

16470 NW MEADOW LAKE RD. CARLTON, OREGON

All-inclusive 28 acre rural property with modern & rustic elements. 2000+ square foot custom home with beautiful hardwoods and elegant living spaces. Kitchen with stainless steel appliances, tile. Master Suite with soak tub, walk-in shower, tile, hardwoods. Monitor barn with hay storage, tack room, 3 stalls, 12x36 studio space; 2x1550 gallon tanks for water collection. 48x32 shop with 18x20 office.