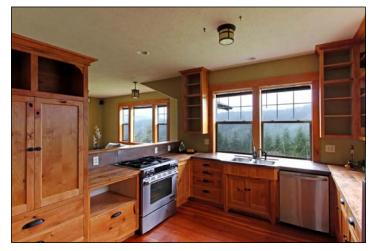

## 28 ACRES! MODERN CONVENIENCE WITH RUSTIC CHARM

OFFERED AT \$ 650,000

16470 NW MEADOW LAKE RD. CARLTON, OREGON

All-inclusive 28 acre rural property with modern & rustic elements. 2000+ square foot custom home with beautiful hardwoods and elegant living spaces. Kitchen with stainless steel appliances, tile. Master Suite with soak tub, walk-in shower, tile, hardwoods. Monitor barn with hay storage, tack room, 3 stalls, 12x36 studio space; 2x1550 gallon tanks for water collection. 48x32 shop with 18x20 office.