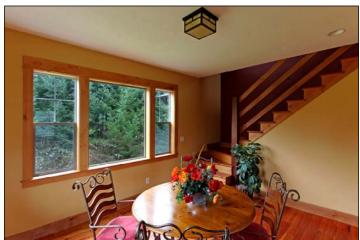

## 28 ACRES! MODERN CONVENIENCE WITH RUSTIC CHARM

OFFERED AT \$ 650,000

16470 NW MEADOW LAKE RD. CARLTON, OREGON

All-inclusive 28 acre rural property with modern & rustic elements. 2000+ square foot custom home with beautiful hardwoods and elegant living spaces. Kitchen with stainless steel appliances, tile. Master Suite with soak tub, walk-in shower, tile, hardwoods. Monitor barn with hay storage, tack room, 3 stalls, 12x36 studio space; 2x1550 gallon tanks for water collection. 48x32 shop with 18x20 office.