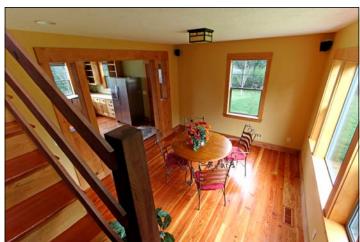

## 28 ACRES! MODERN CONVENIENCE WITH RUSTIC CHARM

OFFERED AT \$ 650,000

16470 NW MEADOW LAKE RD. CARLTON, OREGON

All-inclusive 28 acre rural property with modern & rustic elements. 2000+ square foot custom home with beautiful hardwoods and elegant living spaces. Kitchen with stainless steel appliances, tile. Master Suite with soak tub, walk-in shower, tile, hardwoods. Monitor barn with hay storage, tack room, 3 stalls, 12x36 studio space; 2x1550 gallon tanks for water collection. 48x32 shop with 18x20 office.