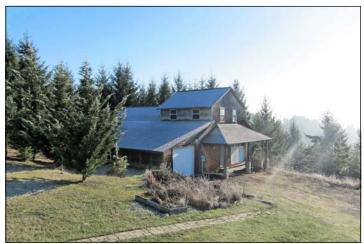

## 28 ACRES! MODERN CONVENIENCE WITH RUSTIC CHARM

OFFERED AT \$ 650,000

16470 NW MEADOW LAKE RD. CARLTON, OREGON

All-inclusive 28 acre rural property with modern & rustic elements. 2000+ square foot custom home with beautiful hardwoods and elegant living spaces. Kitchen with stainless steel appliances, tile. Master Suite with soak tub, walk-in shower, tile, hardwoods. Monitor barn with hay storage, tack room, 3 stalls, 12x36 studio space; 2x1550 gallon tanks for water collection. 48x32 shop with 18x20 office.