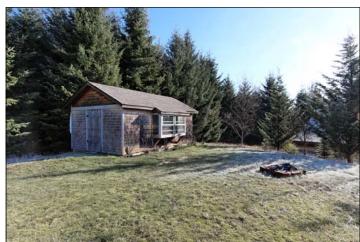

## 28 ACRES! MODERN CONVENIENCE WITH RUSTIC CHARM

OFFERED AT \$ 650,000

16470 NW MEADOW LAKE RD. CARLTON, OREGON

All-inclusive 28 acre rural property with modern & rustic elements. 2000+ square foot custom home with beautiful hardwoods and elegant living spaces. Kitchen with stainless steel appliances, tile. Master Suite with soak tub, walk-in shower, tile, hardwoods. Monitor barn with hay storage, tack room, 3 stalls, 12x36 studio space; 2x1550 gallon tanks for water collection. 48x32 shop with 18x20 office.