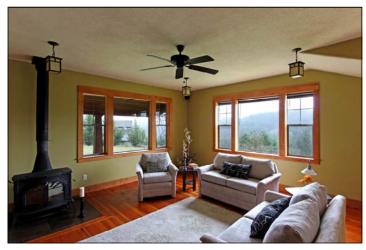

## 28 ACRES! MODERN CONVENIENCE WITH RUSTIC CHARM

OFFERED AT \$ 650,000

16470 NW MEADOW LAKE RD. CARLTON, OREGON

All-inclusive 28 acre rural property with modern & rustic elements. 2000+ square foot custom home with beautiful hardwoods and elegant living spaces. Kitchen with stainless steel appliances, tile. Master Suite with soak tub, walk-in shower, tile, hardwoods. Monitor barn with hay storage, tack room, 3 stalls, 12x36 studio space; 2x1550 gallon tanks for water collection. 48x32 shop with 18x20 office.