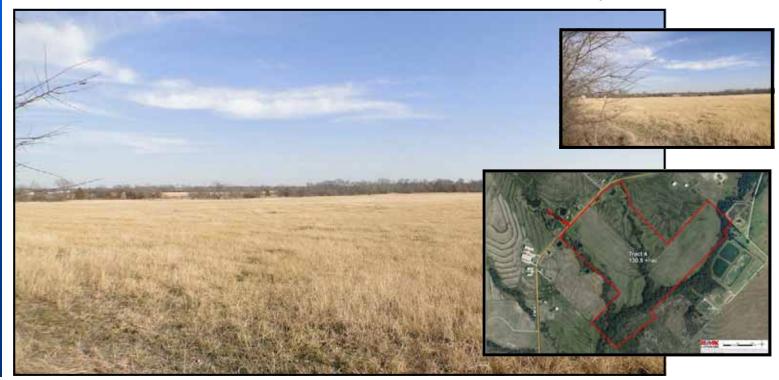

#### LOT DESCRIPTION:

130 +- Acres nestled just outside of Wills Point, convenient to both Highway 80 and Interstate 20. Features beautiful Bermuda Pastures with some mature trees. Includes 1904 +- SF residence built circa 1961 - no value associated to home and sold AS IS with all faults, no warranty as to livable condition. Excellent hay production, horses, cattle. Sandy loam soil and AG exempt. Great home site!

#### **PROPOSED USE:**

Agriculture; Commercial; Equine; Grazing; Hunting/ Fishing; Residential Single

#### TOPOGRAPHY:

Level