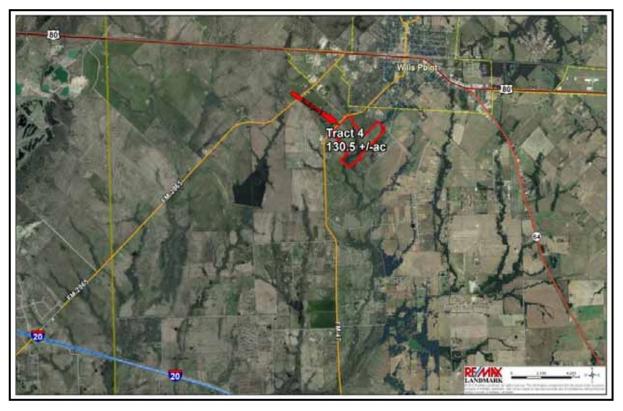

## 130 + / - Acres

FM 47—Wills Point, TX 75169

#### **DIRECTIONS**

From Dallas, take US Hwy 80 East for 37 miles to Wills Point, then Right (South) on FM 47 for 1 mile to Property on Left. Sign on Property

#### LOT DESCRIPTION:

130 +- Acres nestled just outside of Wills Point, convenient to both Highway 80 and Interstate 20. Features beautiful Bermuda Pastures with some mature trees. Includes 1904 +- SF residence built circa 1961 - no value associated to home and sold AS IS with all faults, no warranty as to livable condition. Excellent hay production, horses, cattle. Sandy loam soil and AG exempt. Great home site!