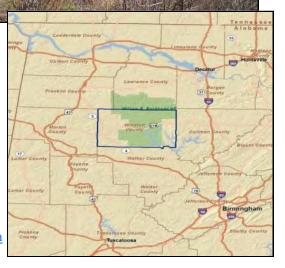

## 67-005 SPILLER HILL (RMK 8032)

\$103,200 (\$1,316.49/acre)
Winston County
78+/- total acres
Joins USFS Bankhead National Forest
1/2 mile northwest of Addison
Frontage on CR 99 & CR 3728
34 acres natural timber
Planted pine: 2 acres 1987, 20 acres 1994,
& 22 acres 2008

1,500

If you are looking for land in Winston County, this 78 acres is located northwest of Addison and it joins the National Forest. It is located along County Road 3728 and NF-124. It features premerchantable pine and natural timber which allows for a good timber investment along with a place to hunt and enjoy the great outdoors.