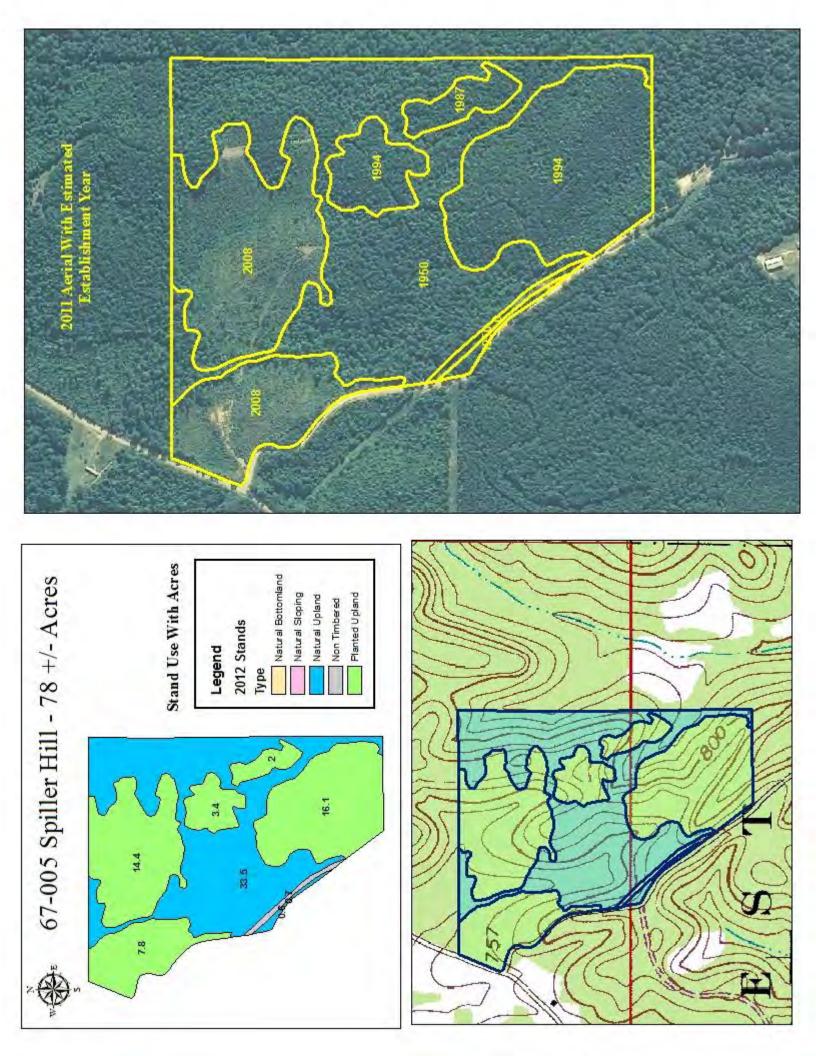

## 67-005 SPILLER HILL (RMK 8032)

\$103,200 (\$1,316.49/acre)
Winston County
78+/- total acres
Joins USFS Bankhead National Forest
1/2 mile northwest of Addison
Frontage on CR 99 & CR 3728
34 acres natural timber
Planted pine: 2 acres 1987, 20 acres 1994,
& 22 acres 2008

## 67-005 Spiller Hill 78 +/- Acres **Bing Hybrid Aerial**

500

1,000