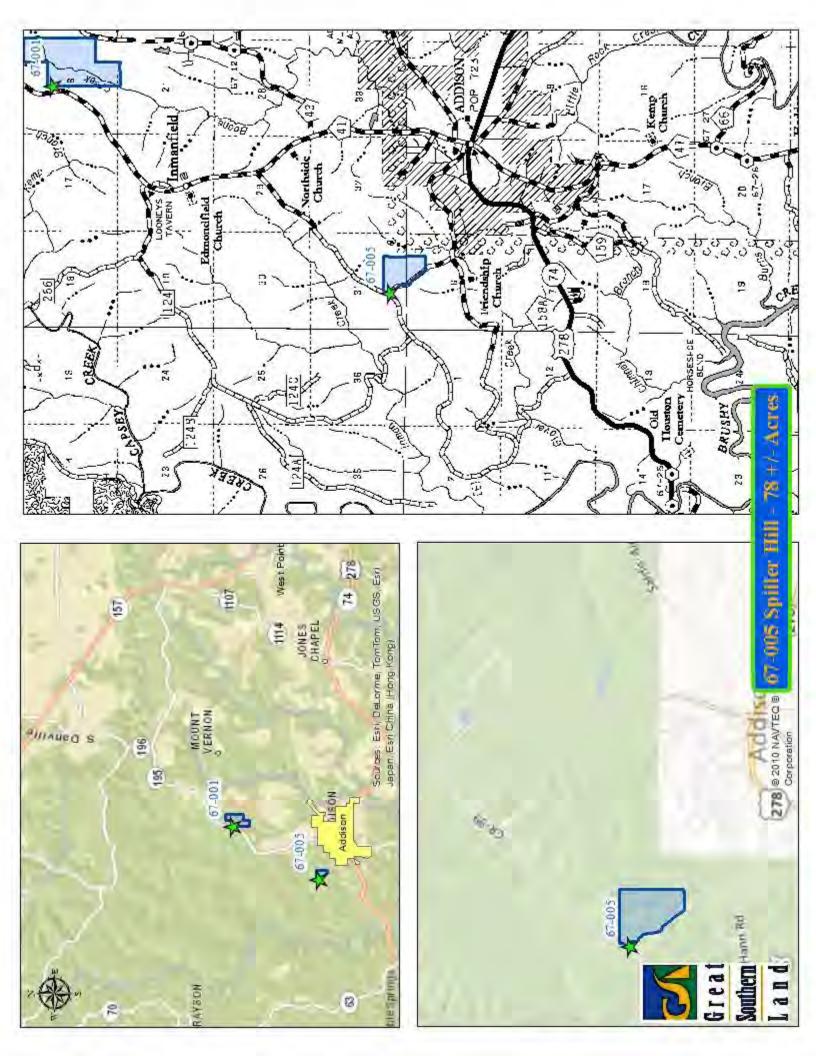

## 67-005 SPILLER HILL (RMK 8032)

\$103,200 (\$1,316.49/acre)
Winston County
78+/- total acres
Joins USFS Bankhead National Forest
1/2 mile northwest of Addison
Frontage on CR 99 & CR 3728
34 acres natural timber
Planted pine: 2 acres 1987, 20 acres 1994,
& 22 acres 2008

1,500

If you are looking for land in Winston County, this 78 acres is located northwest of Addison and it joins the National Forest. It is located along County Road 3728 and NF-124. It features premerchantable pine and natural timber which allows for a good timber investment along with a place to hunt and enjoy the great outdoors.

## 67-005 Spiller Hill 78 +/- Acres **Bing Hybrid Aerial**

500

1,000