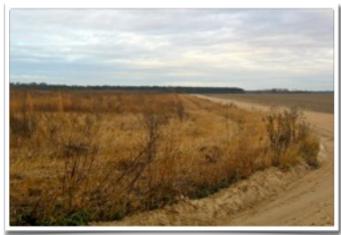

## Description

Cultivation with Road Front! This quality tract of land is located on Clyde Wasdin Road in Screven in the heart of farmland. It offers 24.67 acres that have been in cultivation for years. It not only has crop producing soils, but it also offers road frontage bordering all sides. This property could be excellent for development, recreation, and/or agriculture. Also available is an acre of gorgeous, large, shade bearing Oak trees which would be ideal to nestle a nice home in. This property has it all and is in a rural, quiet area not far from town. Don't miss this one!