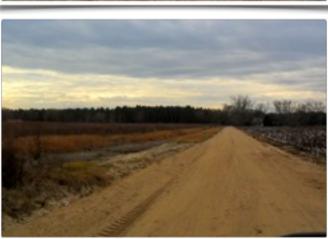

## Description

Cultivation with Road Front! This quality tract of land is located on Clyde Wasdin Road in Screven in the heart of farmland. It offers 24.67 acres that have been in cultivation for years. It not only has crop producing soils, but it also offers road frontage bordering all sides. This property could be excellent for development, recreation, and/or agriculture. Also available is an acre of gorgeous, large, shade bearing Oak trees which would be ideal to nestle a nice home in. This property has it all and is in a rural, quiet area not far from town. Don't miss this one!