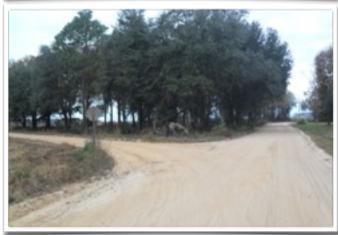

## Description

Cultivation with Road Front! This quality tract of land is located on Clyde Wasdin Road in Screven in the heart of farmland. It offers 24.67 acres that have been in cultivation for years. It not only has crop producing soils, but it also offers road frontage bordering all sides. This property could be excellent for development, recreation, and/or agriculture. Also available is an acre of gorgeous, large, shade bearing Oak trees which would be ideal to nestle a nice home in. This property has it all and is in a rural, quiet area not far from town. Don't miss this one!