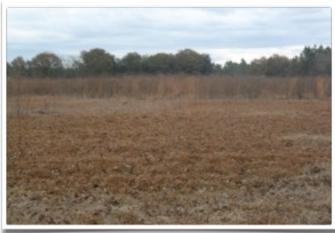

## Description

Cultivation with Road Front! This quality tract of land is located on Clyde Wasdin Road in Screven in the heart of farmland. It offers 24.67 acres that have been in cultivation for years. It not only has crop producing soils, but it also offers road frontage bordering all sides. This property could be excellent for development, recreation, and/or agriculture. Also available is an acre of gorgeous, large, shade bearing Oak trees which would be ideal to nestle a nice home in. This property has it all and is in a rural, quiet area not far from town. Don't miss this one!