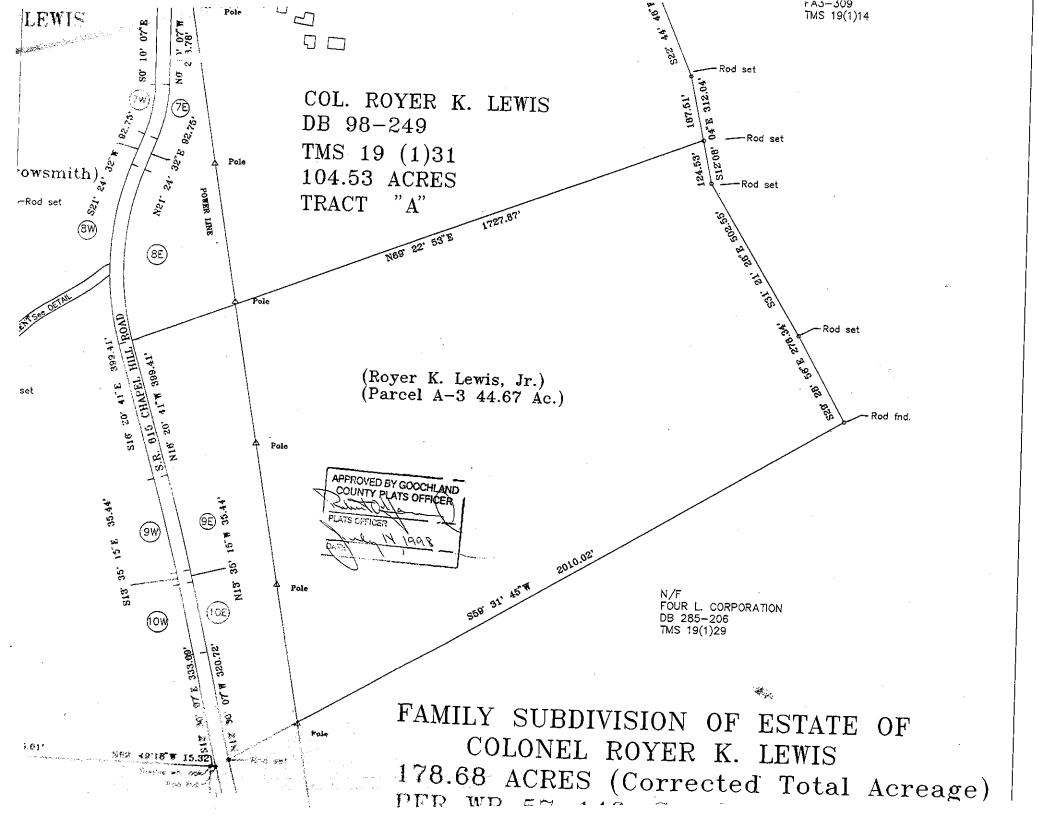

## PROPERTY DESCRIPTION

The subject property is shown on Goochland County Tax Map records as parcel number 19-13-3. According to the tax records the property contains 44.67 acres. The deed is recorded in Deed Book 387 on Page 246. A review of the Goochland County Tax Records indicates the following:

| Tax Map Number | <u>Acreage</u> | Tax Asses | <u>sment</u> |
|----------------|----------------|-----------|--------------|
| 19-13-3        | 44.67          | \$253,350 | Land         |

The subject property is currently zoned A-1. There are approximately 755.57' of road frontage on Chapel Hill Road (Route 615).