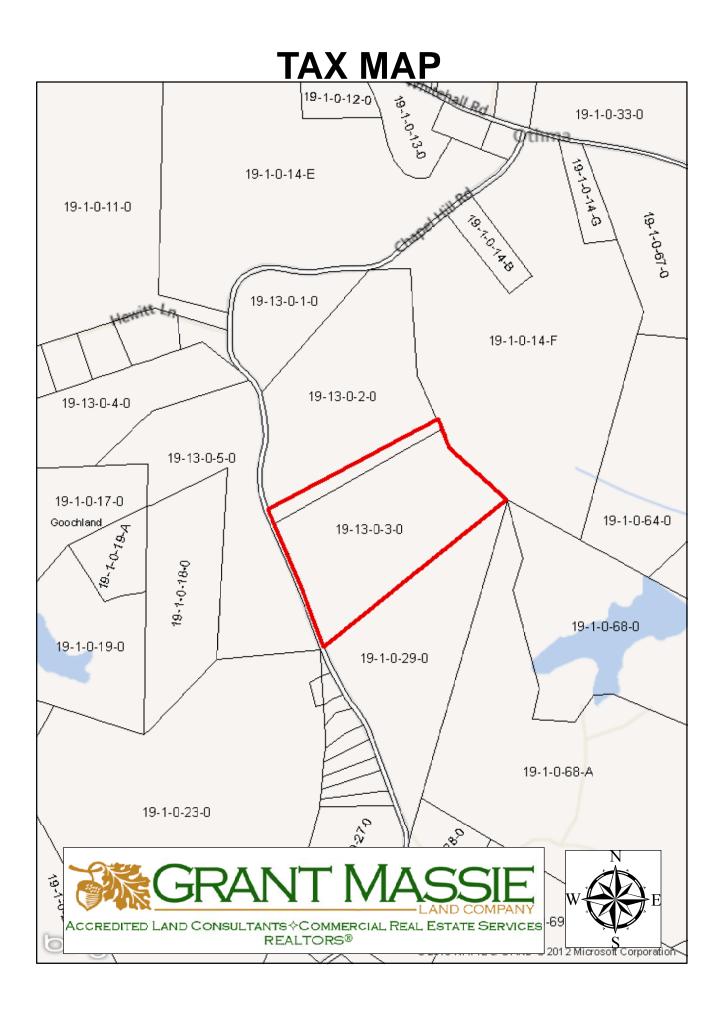

## PROPERTY DESCRIPTION

The subject property is shown on Goochland County Tax Map records as parcel number 19-13-3. According to the tax records the property contains 44.67 acres. The deed is recorded in Deed Book 387 on Page 246. A review of the Goochland County Tax Records indicates the following:

| Tax Map Number | <u>Acreage</u> | Tax Asses | <u>sment</u> |
|----------------|----------------|-----------|--------------|
| 19-13-3        | 44.67          | \$253,350 | Land         |

The subject property is currently zoned A-1. There are approximately 755.57' of road frontage on Chapel Hill Road (Route 615).