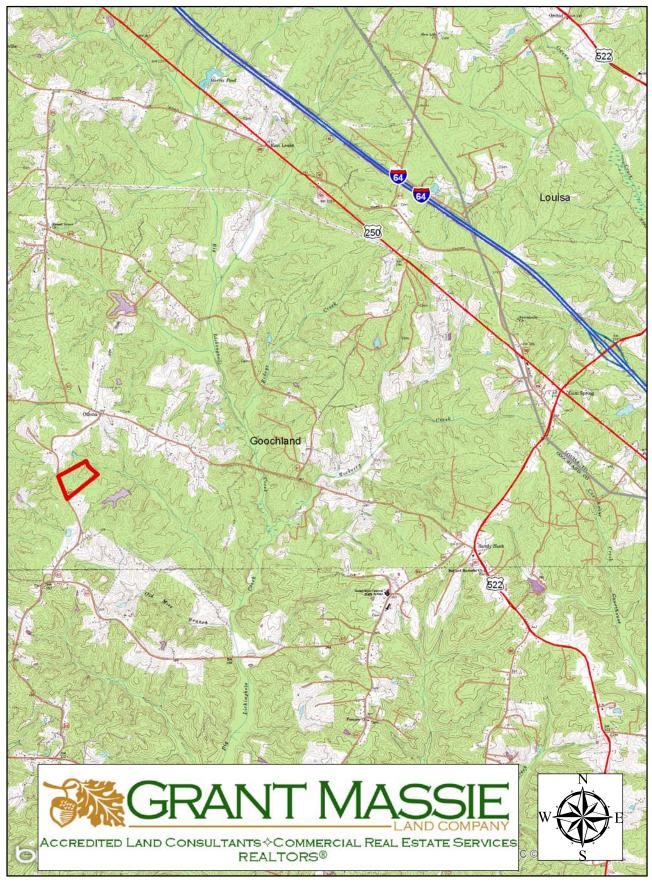

land County Tax Map records as parcel number 19-13-3. According to the tax records the property contains 44.67 acres. The deed is recorded in Deed Book 387 on Page 246. A review of the Goochland County Tax Records indicates the following:

| Tax Map Number | <u>Acreage</u> | Tax Asses | <u>sment</u> |
|----------------|----------------|-----------|--------------|
| 19-13-3        | 44.67          | \$253,350 | Land         |

The subject property is currently zoned A-1. There are approximately 755.57' of road frontage on Chapel Hill Road (Route 615).

There is approximately 5.8 acres of open land. The rest of the property is wooded. Much of the timber was cut 5-8 years ago. The new timber growth is natural reproduction.









## **AERIAL PHOTO**



**TOPO MAP** 



## **LOCATION MAP**



# **44.67-ACRES FOR SALE IN GOOCHLAND COUNTY, VA.**





#### **PROPERTY INFORMATION:**

- \* 6 ACRES OF OPEN PASTURELAND
- \* 38 ACRES OF WOODLAND
- \* 755' OF FRONTAGE ON CHAPEL HILL RD
- \* LOCATED IN CENTRAL GOOCHLAND CO.
- \* GREAT FOR FARM OR INVESTMENT
- \* CAN BE DIVIDED IN TO THREE PARCELS
- \* PRICED BELOW ASSESSMENT \* GREAT BUY!!!!



FOR 24 HOUR RECORDED INFORMATION CALL LANDLINE 1-888-471-LAND #2205 OR VISIT OUR WEBSITE WWW.GRANTMASSIE.COM

#### **REPRESENTED BY:**

BILL GRANT ALC, VLS 804-754-3476 WGrant@GrantMassie.com JEFF HUFF ALC, FORESTER 804-750-1207 JHuff@GrantMassie.com



Accredited Land Consultants & Commercial Real Estate Services REALTORS®

#### EXPERTISE—CONSULTATION—RESULTS

1403 PEMBERTON RD., SUITE 106, RICHMOND, VA 23238 804-750-1200—TOLL FREE: 1-800-665-L