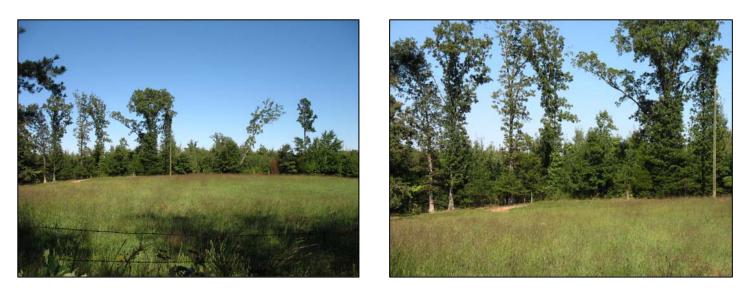

There is approximately 5.8 acres of open land. The rest of the property is wooded. Much of the timber was cut 5-8 years ago. The new timber growth is natural reproduction.

#### **PROPERTY INFORMATION:**

- \* 6 ACRES OF OPEN PASTURELAND
- \* 38 ACRES OF WOODLAND
- \* 755' OF FRONTAGE ON CHAPEL HILL RD
- \* LOCATED IN CENTRAL GOOCHLAND CO.
- \* GREAT FOR FARM OR INVESTMENT
- \* CAN BE DIVIDED IN TO THREE PARCELS
- \* PRICED BELOW ASSESSMENT \* GREAT BUY!!!!