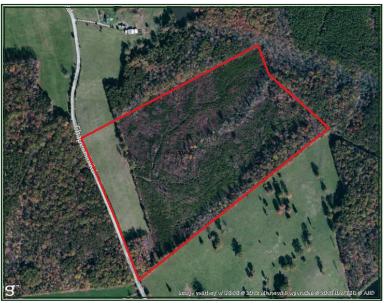

|--------------|
| 19-13-3        | 44.67          | \$253,350 | Land         |

The subject property is currently zoned A-1. There are approximately 755.57' of road frontage on Chapel Hill Road (Route 615).

There is approximately 5.8 acres of open land. The rest of the property is wooded. Much of the timber was cut 5-8 years ago. The new timber growth is natural reproduction.









## **AERIAL PHOTO**



**TOPO MAP** 



## **LOCATION MAP**



# **44.67-ACRES FOR SALE IN GOOCHLAND COUNTY, VA.**





#### **PROPERTY INFORMATION:**

- \* 6 ACRES OF OPEN PASTURELAND
- \* 38 ACRES OF WOODLAND
- \* 755' OF FRONTAGE ON CHAPEL HILL RD
- \* LOCATED IN CENTRAL GOOCHLAND CO.
- \* GREAT FOR FARM OR INVESTMENT
- \* CAN BE DIVIDED IN TO THREE PARCELS
- \* PRICED BELOW ASSESSMENT \* GREAT BUY!!!!



FOR 24 HOUR RECORDED INFORMATION CALL LANDLINE 1-888-471-LAND #2205 OR VISIT OUR WEBSITE WWW.GRANTMASSIE.COM

#### **REPRESENTED BY:**

BILL GRANT ALC, VLS 804-754-3476 WGrant@GrantMassie.com JEFF HUFF ALC, FORESTER 804-750-1207 JHuff@GrantMassie.com



Accredited Land Consultants & Commercial Real Estate Services REALTORS®

#### EXPERTISE—CONSULTATION—RESULTS

1403 PEMBERTON RD., SUITE 106, RICHMOND, VA 23238 804-750-1200—TOLL FREE: 1-800-665-LAND

ALL INFORMATION DEEMED RELIABLE, BUT NOT GUARANTEED