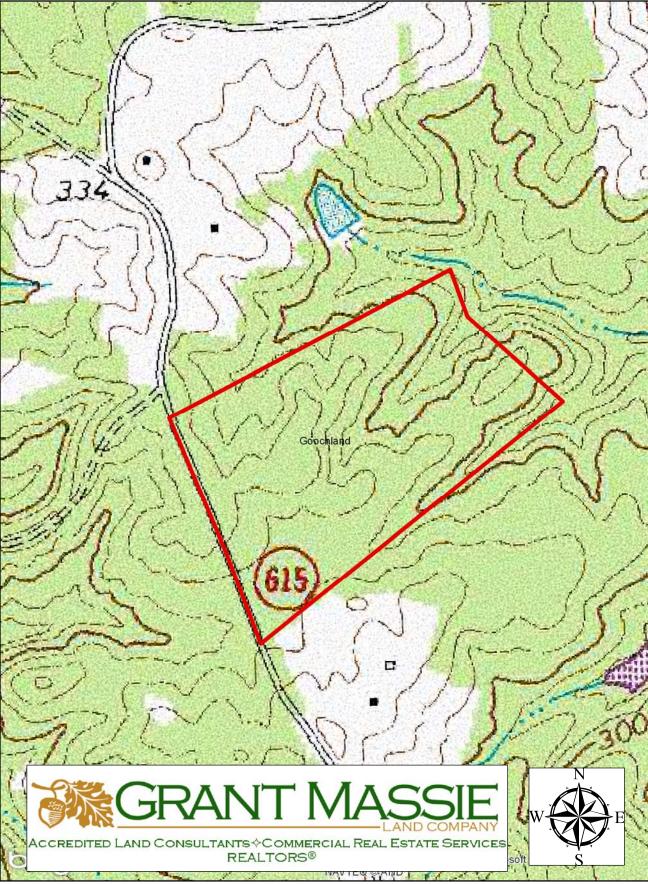

perty is shown on Goochland County Tax Map records as parcel number 19-13-3. According to the tax records the property contains 44.67 acres. The deed is recorded in Deed Book 387 on Page 246. A review of the Goochland County Tax Records indicates the following:

| Tax Map Number | <u>Acreage</u> | Tax Asses | <u>sment</u> |
|----------------|----------------|-----------|--------------|
| 19-13-3        | 44.67          | \$253,350 | Land         |

The subject property is currently zoned A-1. There are approximately 755.57' of road frontage on Chapel Hill Road (Route 615).

There is approximately 5.8 acres of open land. The rest of the property is wooded. Much of the timber was cut 5-8 years ago. The new timber growth is natural reproduction.









## **AERIAL PHOTO**



**TOPO MAP** 



## **LOCATION MAP**



# **44.67-ACRES FOR SALE IN GOOCHLAND COUNTY, VA.**





#### **PROPERTY INFORMATION:**

- \* 6 ACRES OF OPEN PASTURELAND
- \* 38 ACRES OF WOODLAND
- \* 755' OF FRONTAGE ON CHAPEL HILL RD
- \* LOCATED IN CENTRAL GOOCHLAND CO.
- \* GREAT FOR FARM OR INVESTMENT
- \* CAN BE DIVIDED IN TO THREE PARCELS
- \* PRICED BELOW ASSESSMENT \* GREAT BUY!!!!



FOR 24 HOUR RECORDED INFORMATION CALL LANDLINE 1-888-471-LAND #2205 OR VISIT OUR WEBSITE WWW.GRANTMASSIE.COM

#### **REPRESENTED BY:**

BILL GRANT ALC, VLS 804-754-3476 WGrant@GrantMassie.com JEFF HUFF ALC, FORESTER 804-750-1207 JHuff@GrantMassie.com



Accredited Land Consultants & Commercial Real Estate Services REALTORS®

#### EXPERTISE—CONSULTATION—RESULTS

1403 PEMBERTON RD., SUITE 106, RICHMOND, VA 23238 804-750-1200