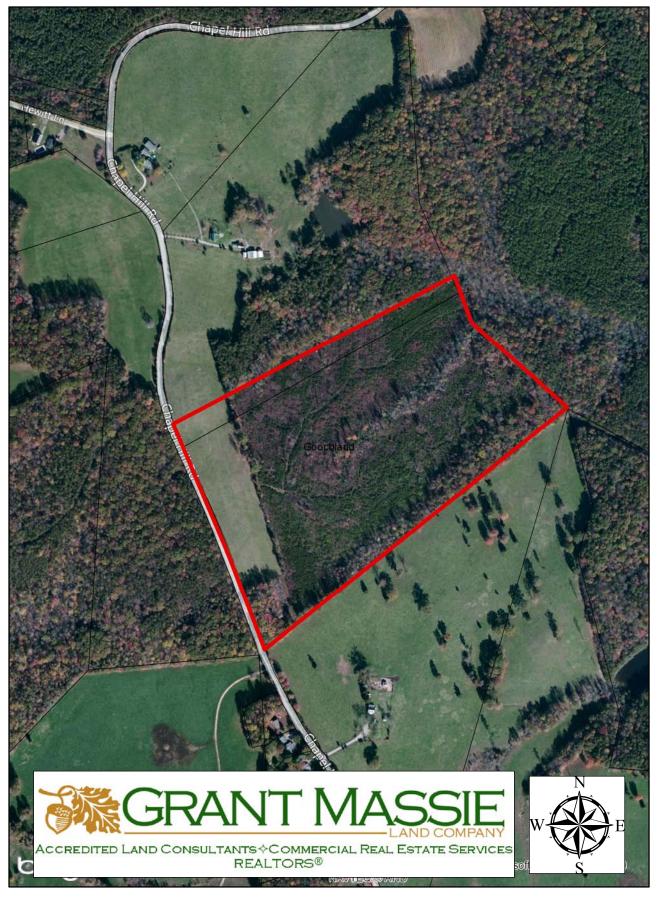

## **AERIAL PHOTO**

**TOPO MAP** 

## PROPERTY DESCRIPTION

The subject property is shown on Goochland County Tax Map records as parcel number 19-13-3. According to the tax records the property contains 44.67 acres. The deed is recorded in Deed Book 387 on Page 246. A review of the Goochland County Tax Records indicates the following:

| Tax Map Number | <u>Acreage</u> | Tax Asses | <u>sment</u> |
|----------------|----------------|-----------|--------------|
| 19-13-3        | 44.67          | \$253,350 | Land         |

The subject property is currently zoned A-1. There are approximately 755.57' of road frontage on Chapel Hill Road (Route 615).

There is approximately 5.8 acres of open land. The rest of the property is wooded. Much of the timber was cut 5-8 years ago. The new timber growth is natural reproduction.