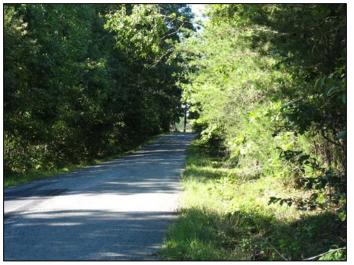

| Tax Map Number | <u>Acreage</u> | Tax Asses | <u>sment</u> |
|----------------|----------------|-----------|--------------|
| 19-13-3        | 44.67          | \$253,350 | Land         |

The subject property is currently zoned A-1. There are approximately 755.57' of road frontage on Chapel Hill Road (Route 615).

#### **PROPERTY INFORMATION:**

- \* 6 ACRES OF OPEN PASTURELAND
- \* 38 ACRES OF WOODLAND
- \* 755' OF FRONTAGE ON CHAPEL HILL RD
- \* LOCATED IN CENTRAL GOOCHLAND CO.
- \* GREAT FOR FARM OR INVESTMENT
- \* CAN BE DIVIDED IN TO THREE PARCELS
- \* PRICED BELOW ASSESSMENT \* GREAT BUY!!!!