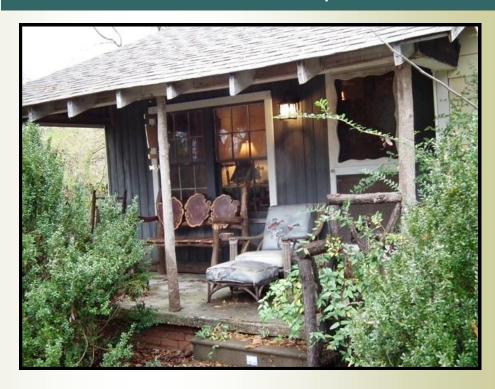

Twenty one beautiful acres nestled on a gentle ridge top containing pines, saw tooth oaks, pecan orchard, blueberry bushes, pear trees, black walnut, muscadine grape vineyard and a small pond.

Restored 850 square foot rustic cottage with 2 bedrooms, 1 bath, den, kitchen and enclosed storage. The interior features exposed oak rafters, wood floors, willow sapling trim around doors and windows, new bath room fixtures including a whirlpool tub and much more. Price includes some furnishings, linens, towels and kitchen wares making it ready to occupy.