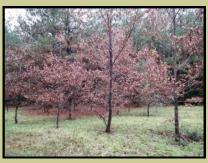

Twenty one beautiful acres nestled on a gentle ridge top containing pines, saw tooth oaks, pecan orchard, blueberry bushes, pear trees, black walnut, muscadine grape vineyard and a small pond.

Restored 850 square foot rustic cottage with 2 bedrooms, 1 bath, den, kitchen and enclosed storage. The interior features exposed oak rafters, wood floors, willow sapling trim around doors and windows, new bath room fixtures including a whirlpool tub and much more. Price includes some furnishings, linens, towels and kitchen wares making it ready to occupy.