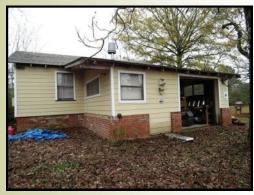

Twenty one beautiful acres nestled on a gentle ridge top containing pines, saw tooth oaks, pecan orchard, blueberry bushes, pear trees, black walnut, muscadine grape vineyard and a small pond.

Restored 850 square foot rustic cottage with 2 bedrooms, 1 bath, den, kitchen and enclosed storage. The interior features exposed oak rafters, wood floors, willow sapling trim around doors and windows, new bath room fixtures including a whirlpool tub and much more. Price includes some furnishings, linens, towels and kitchen wares making it ready to occupy.