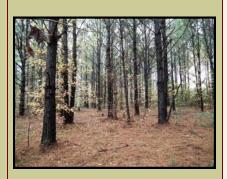

Twenty one beautiful acres nestled on a gentle ridge top containing pines, saw tooth oaks, pecan orchard, blueberry bushes, pear trees, black walnut, muscadine grape vineyard and a small pond.

Restored 850 square foot rustic cottage with 2 bedrooms, 1 bath, den, kitchen and enclosed storage. The interior features exposed oak rafters, wood floors, willow sapling trim around doors and windows, new bath room fixtures including a whirlpool tub and much more. Price includes some furnishings, linens, towels and kitchen wares making it ready to occupy.