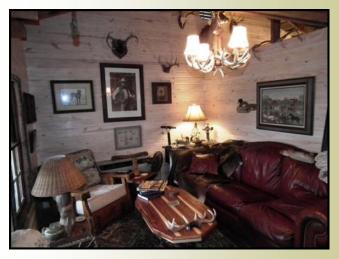

Twenty one beautiful acres nestled on a gentle ridge top containing pines, saw tooth oaks, pecan orchard, blueberry bushes, pear trees, black walnut, muscadine grape vineyard and a small pond.

Restored 850 square foot rustic cottage with 2 bedrooms, 1 bath, den, kitchen and enclosed storage. The interior features exposed oak rafters, wood floors, willow sapling trim around doors and windows, new bath room fixtures including a whirlpool tub and much more. Price includes some furnishings, linens, towels and kitchen wares making it ready to occupy.