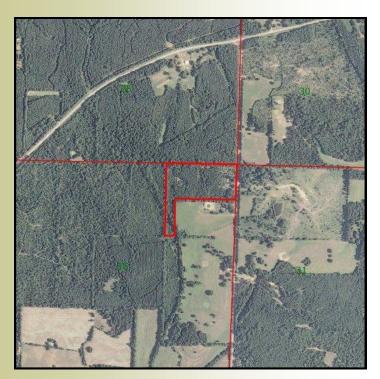

## FOREST GROVE 21 acres +/-Madison County, MS

CONTACT:
J PARKER SARTAIN
601.506.2398
psartain@sartainsheritage.com

Sartain's Heritage Properties 106 First Choice Drive Madison, MS 39110 Phone:601-856-2720 Fax: 601-853-6765

The property has 1/4 mile of paved frontage on Forest Grove Road in east Madison County with community water and plenty of open areas around the cottage for planting a garden to enhance the existing fruit bearing trees and plants.