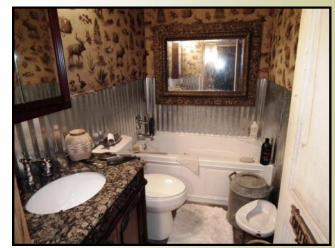

Twenty one beautiful acres nestled on a gentle ridge top containing pines, saw tooth oaks, pecan orchard, blueberry bushes, pear trees, black walnut, muscadine grape vineyard and a small pond.

Restored 850 square foot rustic cottage with 2 bedrooms, 1 bath, den, kitchen and enclosed storage. The interior features exposed oak rafters, wood floors, willow sapling trim around doors and windows, new bath room fixtures including a whirlpool tub and much more. Price includes some furnishings, linens, towels and kitchen wares making it ready to occupy.