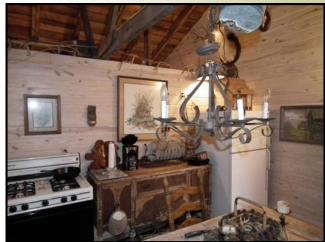

Twenty one beautiful acres nestled on a gentle ridge top containing pines, saw tooth oaks, pecan orchard, blueberry bushes, pear trees, black walnut, muscadine grape vineyard and a small pond.

Restored 850 square foot rustic cottage with 2 bedrooms, 1 bath, den, kitchen and enclosed storage. The interior features exposed oak rafters, wood floors, willow sapling trim around doors and windows, new bath room fixtures including a whirlpool tub and much more. Price includes some furnishings, linens, towels and kitchen wares making it ready to occupy.