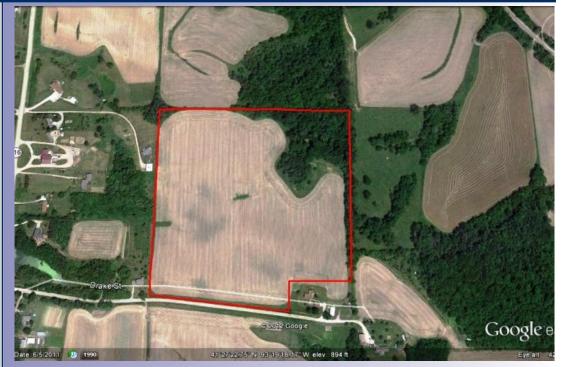

## 37.43 Acres M/L Marion County, Iowa

**Price:** \$260,000 \$6,946 / Acre

**Description:** 37.86 m/l acres offered for sale in Marion County with 34.3 m/l acres tillable and a tillable CSR of 73.2. The farm has been well maintained with tiling and terracing installed to improve production. An additional 25 m/l acres with a pond directly across the road will be offered for sale as well.

## **Farm Program Information:**

Corn: 24.4 Base Acres with a DY and CC Yield of 97.

**Legal Description:** NE 1/4 SW 1/4 Except Parcel F Section 19 Township 77 North Range 21 West

**Directions**: From Carlisle take Hwy 5 south to County Road G31. Take G31 North to Drake St. Go east on Drake St 1 mile. The property lies on north and south side of road.