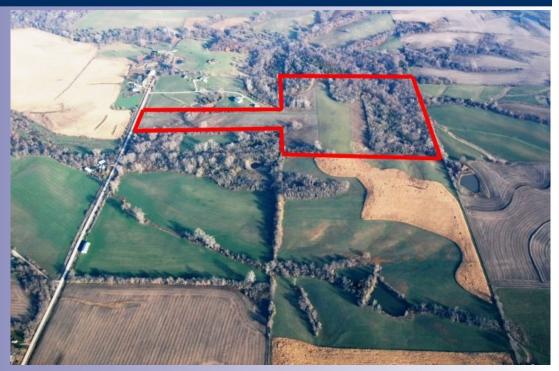

## 50 Acres M/L Warren County, Iowa

**Price:** \$225,000 \$4,500 / Acre

**Description:** 50 m/l acres for sale in Warren County, close to Lake Aquabi. This is a great recreational property with 21.28 m/l acres of mature hardwood trees of which 14 acres are enrolled in timber reserve. Trophy Bucks and Large Turkeys throughout the woods. This farm also includes 20 m/l acres in a CRP contract paying \$94.95 per acre, contract ending 2017. 6 acres remaining would make a great food plot location.

## Farm Program Information:

Corn: 5.1 Base Acres with a DY and CC Yield of 88

**Legal Description:** Simmerman Lot 2 Section 35, T-75N, R-24W and NE 1/4 SW 1/4 of Section 35, T-75N, R-24W all in Warren County