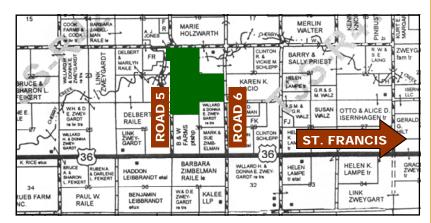

## 583± Ac. Grass & Cropland

583± Acres of Cheyenne County land is located 8 miles west and 1 mile north of St. Francis, KS. along Highway 36, between roads 5 & 6.

## 2011 TAXES: \$390.02 LISTING PRICE: \$410,000.00

*LEGALS:* W/2 & SE/4 Sec. 19, 3-41; N/2NW/4 Sec. 30, 3-41; Tract in E/2NE/4 Sec. 24, 3-42 in Cheyenne County, KS

**Rodney W. Shay, Listing Broker** 

785-332-2566