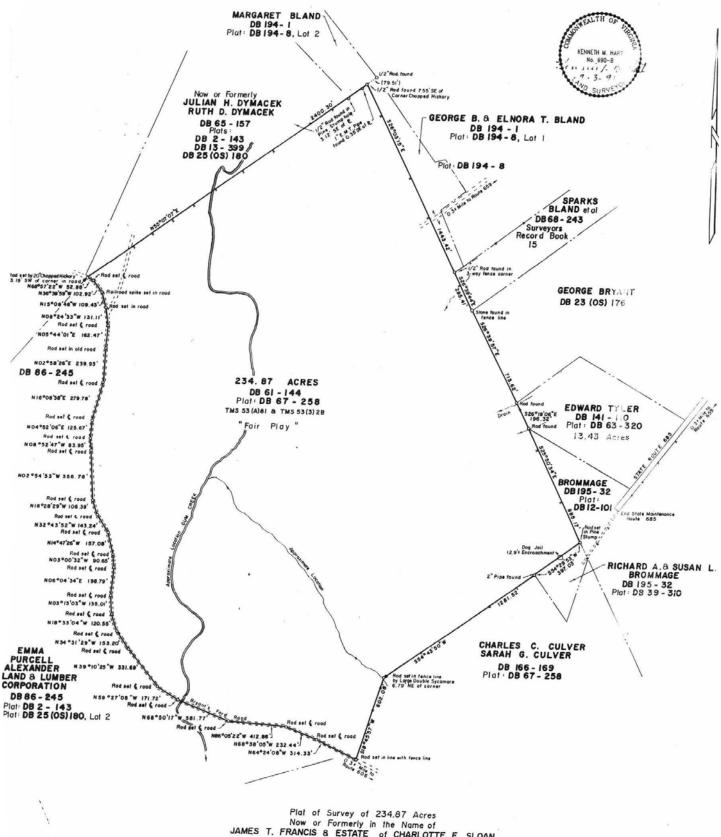

# TAX MAP 234.87 ACRES FLUVANNA COUNTY, VA.

Now or Formerly in the Name of

JAMES T. FRANCIS 8 ESTATE of CHARLOTTE F. SLOAN

Columbia District, Fluvanna County, Virginia

Scale:

19 August 1991