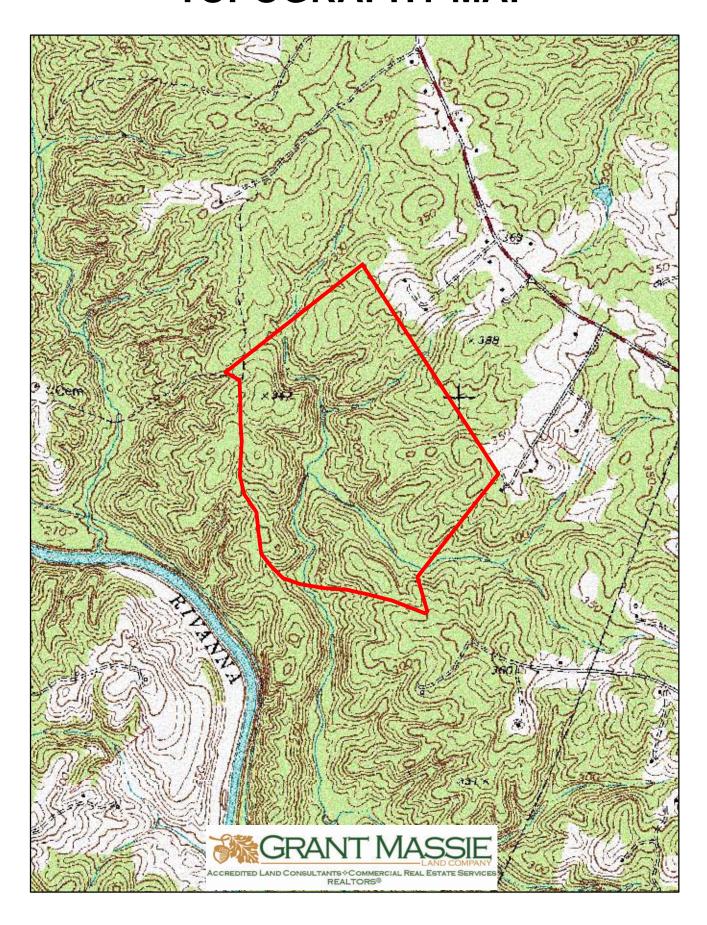

----------------|----------------|
| 53-A-81        | 234.87         |

The subject property is currently zoned Agricultural (A-1). There is no state road frontage; however, it is located on Bryant's Ford Road approximately 0.3 miles from the end of State Route 606. Per Deed Book 390 on Page 559, Bryant's Ford Road is considered a non-exclusive perpetual 25-foot easement of right-of-way to State Route 606.

Gum Creek runs through the property. The property has mature mixed pine and hardwood timber with significant value on portions of the tract.

# TAX MAP 234.87 ACRES FLUVANNA COUNTY, VA.





Now or Formerly in the Name of

JAMES T. FRANCIS 8 ESTATE of CHARLOTTE F. SLOAN

Columbia District, Fluvanna County, Virginia

Scale:

19 August 1991

### **AERIAL PHOTO**



## **TOPOGRAPHY MAP**



#### **LOCATION MAP**



## TIMBERLAND TRACT FOR SALE 234.87 ACRES FLUVANNA COUNTY



FOR 24 HOUR RECORDED INFORMATION
CALL LANDLINE
1-888-471-LAND #2203
OR VISIT OUR WEBSITE
WWW.GRANTMASSIE.COM

#### **PROPERTY INFORMATION:**

\*MATURE PINE AND HARDWOOD TIMBER
\*GUM CREEK RUNS THROUGH PROPERTY

\*LOCATED NEAR COLUMBIA, VA

\*SECLUDED LOCATION

\*IDEAL FOR TIMBER AND HUNTING

\*GREAT INVESTMENT

\*PRICE—\$666,000



#### **REPRESENTED BY:**

BILL GRANT ALC, VLS 804-754-3476 WGrant@GrantMassie.com JEFFREY HUFF ALC, FORESTER 804-750-1207 JHuff@GrantMassie.com



ACCREDITED LAND CONSULTANTS  $\diamond$  COMMERCIAL REAL ESTATE SERVICES REALTORS  $^{\tiny{(8)}}$ 

#### EXPERTISE—CONSULTATION—RESULTS

1403 PEMBERTON ROAD, SUITE 106—RICHMOND, VA 23238 804-750-1200—TOLL FREE: 1-800-665-LAND ALL