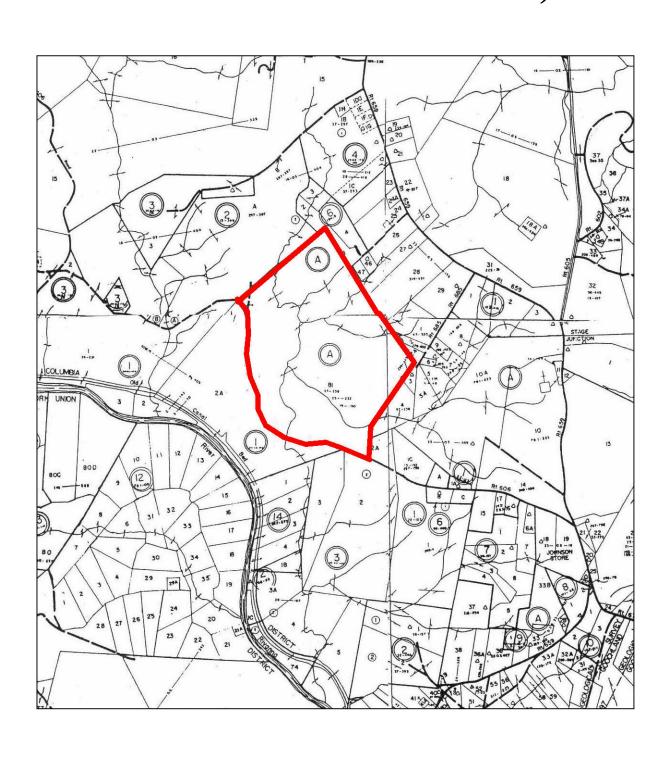

#### PROPERTY DESCRIPTION

The subject property is shown on Fluvanna County Tax Map records as parcel number 53-A-81. According to the tax records the property contains 234.87 acres. The deed is recorded in Deed Book 243 on Page 278. A review of the Fluvanna County Tax Records indicates the following:

| Tax Map Number | <u>Acreage</u> |
|----------------|----------------|
| 53-A-81        | 234.87         |

The subject property is currently zoned Agricultural (A-1). There is no state road frontage; however, it is located on Bryant's Ford Road approximately 0.3 miles from the end of State Route 606. Per Deed Book 390 on Page 559, Bryant's Ford Road is considered a non-exclusive perpetual 25-foot easement of right-of-way to State Route 606.