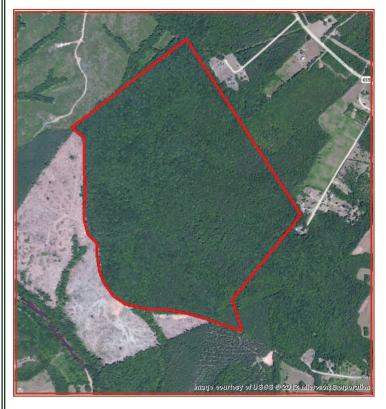

operty is currently zoned Agricultural (A-1). There is no state road frontage; however, it is located on Bryant's Ford Road approximately 0.3 miles from the end of State Route 606. Per Deed Book 390 on Page 559, Bryant's Ford Road is considered a non-exclusive perpetual 25-foot easement of right-of-way to State Route 606.

Gum Creek runs through the property. The property has mature mixed pine and hardwood timber with significant value on portions of the tract.

# TAX MAP 234.87 ACRES FLUVANNA COUNTY, VA.





Now or Formerly in the Name of

JAMES T. FRANCIS 8 ESTATE of CHARLOTTE F. SLOAN

Columbia District, Fluvanna County, Virginia

Scale:

19 August 1991

### **AERIAL PHOTO**



## **TOPOGRAPHY MAP**



#### **LOCATION MAP**



## TIMBERLAND TRACT FOR SALE 234.87 ACRES FLUVANNA COUNTY



FOR 24 HOUR RECORDED INFORMATION
CALL LANDLINE
1-888-471-LAND #2203
OR VISIT OUR WEBSITE
WWW.GRANTMASSIE.COM

#### **PROPERTY INFORMATION:**

\*MATURE PINE AND HARDWOOD TIMBER
\*GUM CREEK RUNS THROUGH PROPERTY

\*LOCATED NEAR COLUMBIA, VA

\*SECLUDED LOCATION

\*IDEAL FOR TIMBER AND HUNTING

\*GREAT INVESTMENT

\*PRICE—\$666,000



#### **REPRESENTED BY:**

BILL GRANT ALC, VLS 804-754-3476 WGrant@GrantMassie.com JEFFREY HUFF ALC, FORESTER 804-750-1207 JHuff@GrantMassie.com



ACCREDITED LAND CONSULTANTS  $\diamond$  COMMERCIAL REAL ESTATE SERVICES REALTORS  $^{\tiny{(8)}}$ 

#### EXPERTISE—CONSULTATION—RESULTS

1403 PEMBERTON ROAD, SUITE 106—RICHMOND, VA 23238 804-750-1200—TOLL FREE: 1-800-665-LAND ALL INFORMATION DEEMED RELIABLE BUT NOT GUARANTEED.