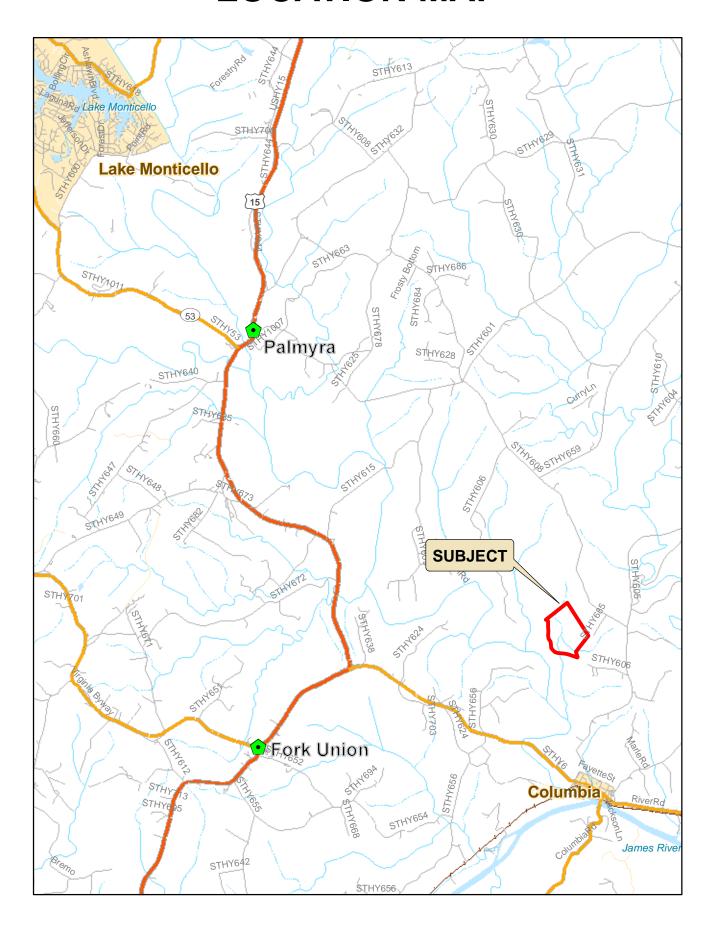

--------|
| 53-A-81        | 234.87         |

The subject property is currently zoned Agricultural (A-1). There is no state road frontage; however, it is located on Bryant's Ford Road approximately 0.3 miles from the end of State Route 606. Per Deed Book 390 on Page 559, Bryant's Ford Road is considered a non-exclusive perpetual 25-foot easement of right-of-way to State Route 606.

Gum Creek runs through the property. The property has mature mixed pine and hardwood timber with significant value on portions of the tract.

# TAX MAP 234.87 ACRES FLUVANNA COUNTY, VA.





Now or Formerly in the Name of

JAMES T. FRANCIS 8 ESTATE of CHARLOTTE F. SLOAN

Columbia District, Fluvanna County, Virginia

Scale:

19 August 1991

### **AERIAL PHOTO**



## **TOPOGRAPHY MAP**



#### **LOCATION MAP**



## TIMBERLAND TRACT FOR SALE 234.87 ACRES FLUVANNA COUNTY



FOR 24 HOUR RECORDED INFORMATION
CALL LANDLINE
1-888-471-LAND #2203
OR VISIT OUR WEBSITE
WWW.GRANTMASSIE.COM

#### **PROPERTY INFORMATION:**

\*MATURE PINE AND HARDWOOD TIMBER
\*GUM CREEK RUNS THROUGH PROPERTY

\*LOCATED NEAR COLUMBIA, VA

\*SECLUDED LOCATION

\*IDEAL FOR TIMBER AND HUNTING

\*GREAT INVESTMENT

\*PRICE—\$666,000



#### **REPRESENTED BY:**

BILL GRANT ALC, VLS 804-754-3476 WGrant@GrantMassie.com JEFFREY HUFF ALC, FORESTER 804-750-1207 JHuff@GrantMassie.com



ACCREDITED LAND CONSULTANTS  $\diamond$  COMMERCIAL REAL ESTATE SERVICES REALTORS  $^{\tiny{(8)}}$ 

#### EXPERTISE—CONSULTATION—RESULTS

1403 PEMBERTON ROAD, SUITE 106—RICHMOND, VA 23238 804-750-1200—TOLL FREE: 1-800-665-LAND ALL INFORMATION DEEMED RELIAB