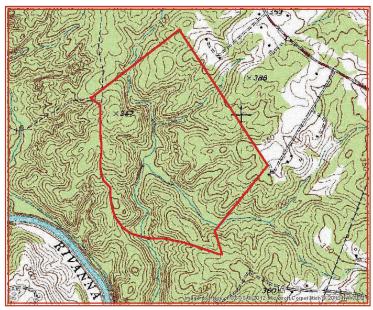

runs through the property. The property has mature mixed pine and hardwood timber with significant value on portions of the tract.

# TAX MAP 234.87 ACRES FLUVANNA COUNTY, VA.





Now or Formerly in the Name of

JAMES T. FRANCIS 8 ESTATE of CHARLOTTE F. SLOAN

Columbia District, Fluvanna County, Virginia

Scale:

19 August 1991

### **AERIAL PHOTO**



## **TOPOGRAPHY MAP**



#### **LOCATION MAP**



## TIMBERLAND TRACT FOR SALE 234.87 ACRES FLUVANNA COUNTY



FOR 24 HOUR RECORDED INFORMATION
CALL LANDLINE
1-888-471-LAND #2203
OR VISIT OUR WEBSITE
WWW.GRANTMASSIE.COM

#### **PROPERTY INFORMATION:**

\*MATURE PINE AND HARDWOOD TIMBER
\*GUM CREEK RUNS THROUGH PROPERTY

\*LOCATED NEAR COLUMBIA, VA

\*SECLUDED LOCATION

\*IDEAL FOR TIMBER AND HUNTING

\*GREAT INVESTMENT

\*PRICE—\$666,000



#### **REPRESENTED BY:**

BILL GRANT ALC, VLS 804-754-3476 WGrant@GrantMassie.com JEFFREY HUFF ALC, FORESTER 804-750-1207 JHuff@GrantMassie.com



ACCREDITED LAND CONSULTANTS  $\diamond$  COMMERCIAL REAL ESTATE SERVICES REALTORS  $^{\tiny{(8)}}$ 

#### EXPERTISE—CONSULTATION—RESULTS

1403 PEMBERTON ROAD, SUITE 106—RICHMOND, VA 23238 804-750-1200—TOLL FREE: 1-800-665-LAND ALL INFORMATION DEEMED RELIABLE BUT NOT GUARANTEED.