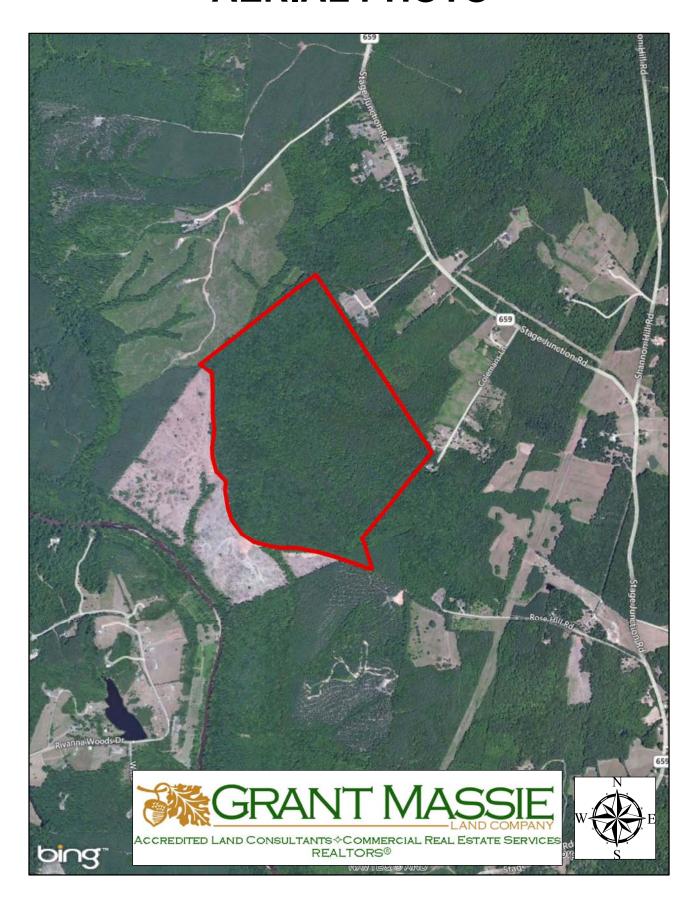

mber | <u>Acreage</u> |
|----------------|----------------|
| 53-A-81        | 234.87         |

The subject property is currently zoned Agricultural (A-1). There is no state road frontage; however, it is located on Bryant's Ford Road approximately 0.3 miles from the end of State Route 606. Per Deed Book 390 on Page 559, Bryant's Ford Road is considered a non-exclusive perpetual 25-foot easement of right-of-way to State Route 606.

Gum Creek runs through the property. The property has mature mixed pine and hardwood timber with significant value on portions of the tract.

# TAX MAP 234.87 ACRES FLUVANNA COUNTY, VA.





Now or Formerly in the Name of

JAMES T. FRANCIS 8 ESTATE of CHARLOTTE F. SLOAN

Columbia District, Fluvanna County, Virginia

Scale:

19 August 1991

### **AERIAL PHOTO**



## **TOPOGRAPHY MAP**



#### **LOCATION MAP**



## TIMBERLAND TRACT FOR SALE 234.87 ACRES FLUVANNA COUNTY



FOR 24 HOUR RECORDED INFORMATION
CALL LANDLINE
1-888-471-LAND #2203
OR VISIT OUR WEBSITE
WWW.GRANTMASSIE.COM

#### **PROPERTY INFORMATION:**

\*MATURE PINE AND HARDWOOD TIMBER
\*GUM CREEK RUNS THROUGH PROPERTY

\*LOCATED NEAR COLUMBIA, VA

\*SECLUDED LOCATION

\*IDEAL FOR TIMBER AND HUNTING

\*GREAT INVESTMENT

\*PRICE—\$666,000



#### **REPRESENTED BY:**

BILL GRANT ALC, VLS 804-754-3476 WGrant@GrantMassie.com JEFFREY HUFF ALC, FORESTER 804-750-1207 JHuff@GrantMassie.com



ACCREDITED LAND CONSULTANTS  $\diamond$  COMMERCIAL REAL ESTATE SERVICES REALTORS  $^{\tiny{(8)}}$ 

#### EXPERTISE—CONSULTATION—RESULTS

1403 PEMBERTON ROAD, SUITE 106—RICHMOND, VA 23238 804-750-1200—TOLL