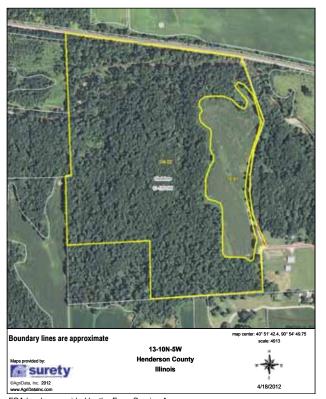

## 104<u>+</u> total acres Henderson Co., IL

www.capitalag.com

Many acres of timber full of turkey and deer with hiking and 4-wheeler trails throughout Henderson Creek runs through the property

Size: 104± total acres, 15.9± FSA tillable acres

Location: 1 mi. north of Route 34, west of Biggsville

**Legal:** Part of Section 13, Township 10 North, Range 5W

Improvements: None

**FSA Info:** According to the Henderson County FSA office,

there have been no base acres, direct and

## **Topography and Soils Maps**

FSA borders provided by the Farm Service Agency Soils data provided by USDA and NRCS PLSS provided by Illinois State Geological Survey

For further information contact:
Leslie H. Johnston, Real Estate Broker
Serving the Henderson County, IL area
farms1@comcast.net