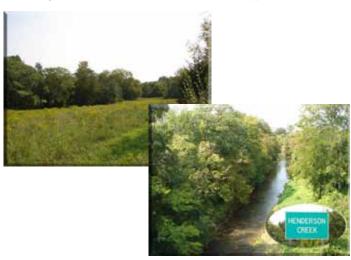

## 104<u>+</u> total acres Henderson Co., IL

www.capitalag.com

Many acres of timber full of turkey and deer with hiking and 4-wheeler trails throughout Henderson Creek runs through the property

Size: 104± total acres, 15.9± FSA tillable acres