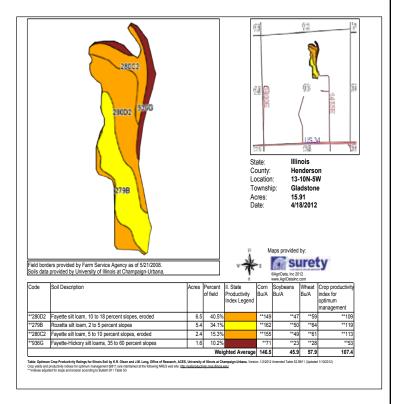

## **Topography and Soils Maps**

FSA borders provided by the Farm Service Agency Soils data provided by USDA and NRCS PLSS provided by Illinois State Geological Survey

For further information contact:
Leslie H. Johnston, Real Estate Broker
Serving the Henderson County, IL area
farms1@comcast.net