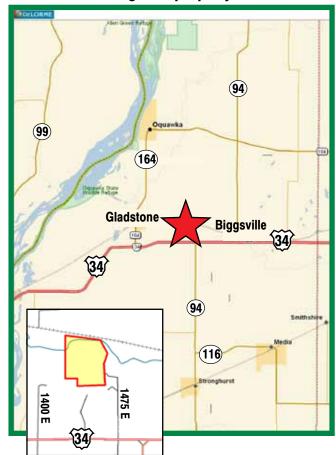

Location: 1 mi. north of Route 34, west of Biggsville

**Legal:** Part of Section 13, Township 10 North, Range 5W

Improvements: None

**FSA Info:** According to the Henderson County FSA office,

there have been no base acres, direct and