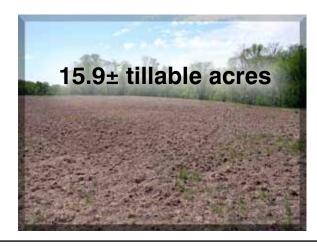

## 104<u>+</u> total acres Henderson Co., IL

www.capitalag.com

Many acres of timber full of turkey and deer with hiking and 4-wheeler trails throughout Henderson Creek runs through the property

Size: 104± total acres, 15.9± FSA tillable acres