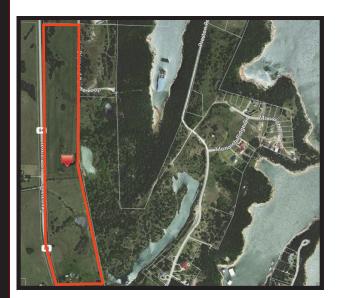

## Call The Shinn Team (972) 784 6115

Randal Shinn, GRI 100 McKinney St. Farmersville, TX 75442 randalshinn@kw.com www.randalshinn.com

55.3 Acre Tract \$470,339

Property is also for sale in 10+ acre tracts for \$9,995 per acre.

127.27 Acres \$973,940 MLS # 11823353

Great location for either commercial or residential development. Short distance to Lake Texoma with an endless amount of possibilities. 127.27 acre property is also divided and sub-listed in a 71.9 acre tract and a 55.3 acre tract shown below.

71.9 Acre Tract \$503,601

Property is also for sale in 10+ acre tracts for \$8,900 per acre.