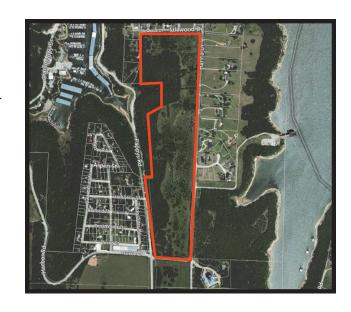

127.27 Acres \$973,940 MLS # 11823353

Great location for either commercial or residential development. Short distance to Lake Texoma with an endless amount of possibilities. 127.27 acre property is also divided and sub-listed in a 71.9 acre tract and a 55.3 acre tract shown below.