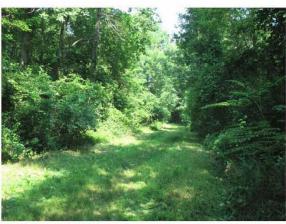

The subject property contains approximately 18 acres of open/pastureland, 33 acres of pine pulpwood and young pine chip-in-saw and the balance in mixed hardwood and pine timber.

Per the deed, the subject property is restricted to a division into three homesites until 2054. There is a pole shed on the subject property.

#### **PHOTOGRAPHS**