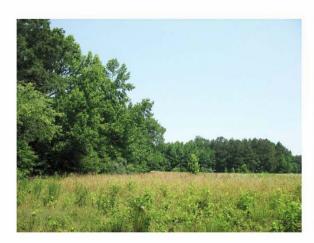

The subject property contains approximately 18 acres of open/pastureland, 33 acres of pine pulpwood and young pine chip-in-saw and the balance in mixed hardwood and pine timber.

Per the deed, the subject property is restricted to a division into three homesites until 2054. There is a pole shed on the subject property.

#### **PHOTOGRAPHS**