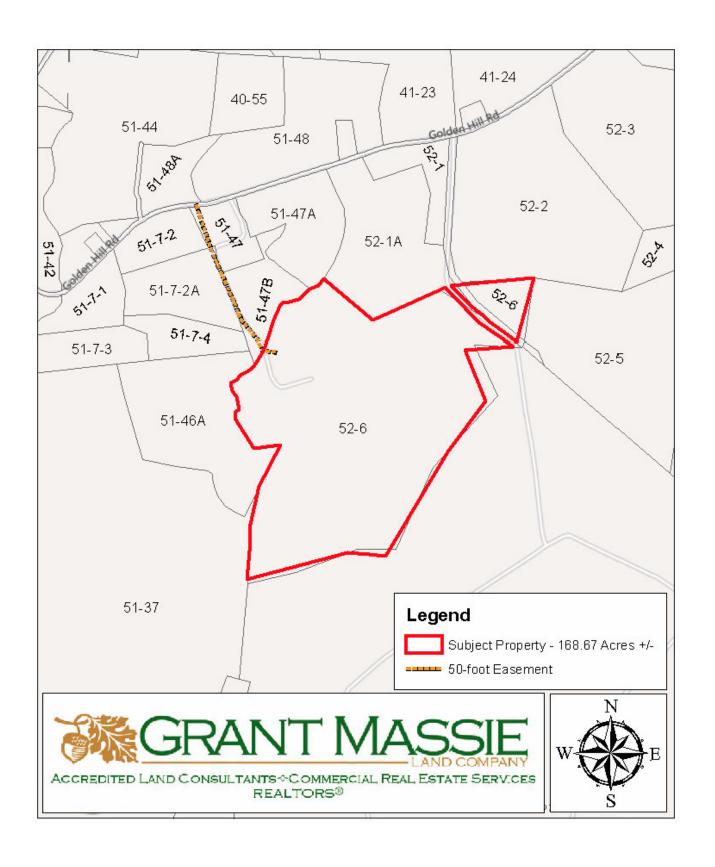

#### PROPERTY DESCRIPTION

The subject property is shown on Surry County Tax Map records as parcel number 52-6. According to the tax records the property contains 168.7 acres. The deed is recorded in Deed Book 227 on Page 230. A review of the Surry County Tax Records indicates the following:

| Tax Map Number | <u>Acreage</u> |
|----------------|----------------|
| 52-6           | 168.7          |

The subject property is currently zoned Agricultural. The subject property has no state road frontage; however, there is a 50-foot ingress/egress easement to State Route 616 (Golden Hill Road) and a 50-foot utility easement to a power pole on Tax Map # 51-47B.

#### TAX MAP