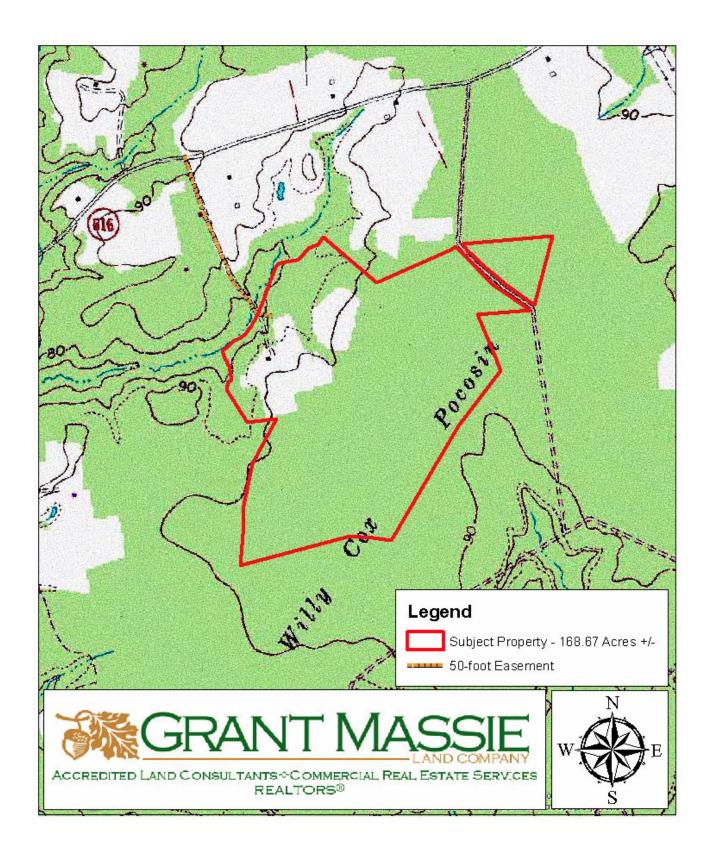

## TOPOGRAPHIC MAP

| Tax Map Number | <u>Acreage</u> |
|----------------|----------------|
| 52-6           | 168.7          |

The subject property is currently zoned Agricultural. The subject property has no state road frontage; however, there is a 50-foot ingress/egress easement to State Route 616 (Golden Hill Road) and a 50-foot utility easement to a power pole on Tax Map # 51-47B.

The subject property contains approximately 18 acres of open/pastureland, 33 acres of pine pulpwood and young pine chip-in-saw and the balance in mixed hardwood and pine timber.

Per the deed, the subject property is restricted to a division into three homesites until 2054. There is a pole shed on the subject property.