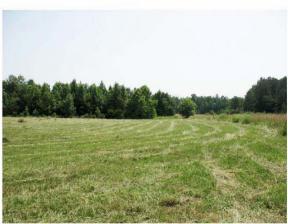

The subject property contains approximately 18 acres of open/pastureland, 33 acres of pine pulpwood and young pine chip-in-saw and the balance in mixed hardwood and pine timber.

Per the deed, the subject property is restricted to a division into three homesites until 2054. There is a pole shed on the subject property.

#### **PHOTOGRAPHS**