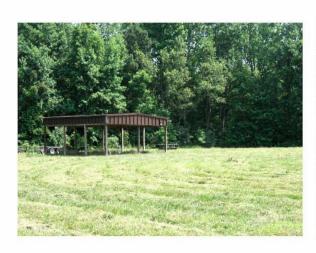

The subject property contains approximately 18 acres of open/pastureland, 33 acres of pine pulpwood and young pine chip-in-saw and the balance in mixed hardwood and pine timber.

Per the deed, the subject property is restricted to a division into three homesites until 2054. There is a pole shed on the subject property.

#### **PHOTOGRAPHS**