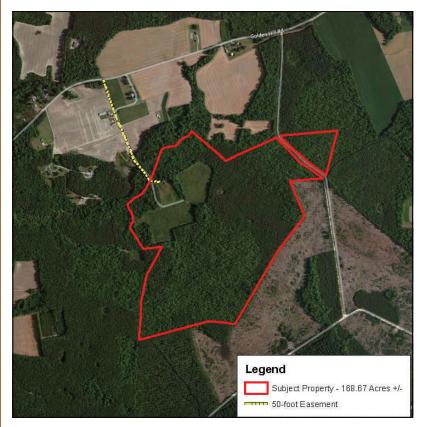

#### AERIAL PHOTOGRAPH

| Tax Map Number | <u>Acreage</u> |
|----------------|----------------|
| 52-6           | 168.7          |

The subject property is currently zoned Agricultural. The subject property has no state road frontage; however, there is a 50-foot ingress/egress easement to State Route 616 (Golden Hill Road) and a 50-foot utility easement to a power pole on Tax Map # 51-47B.