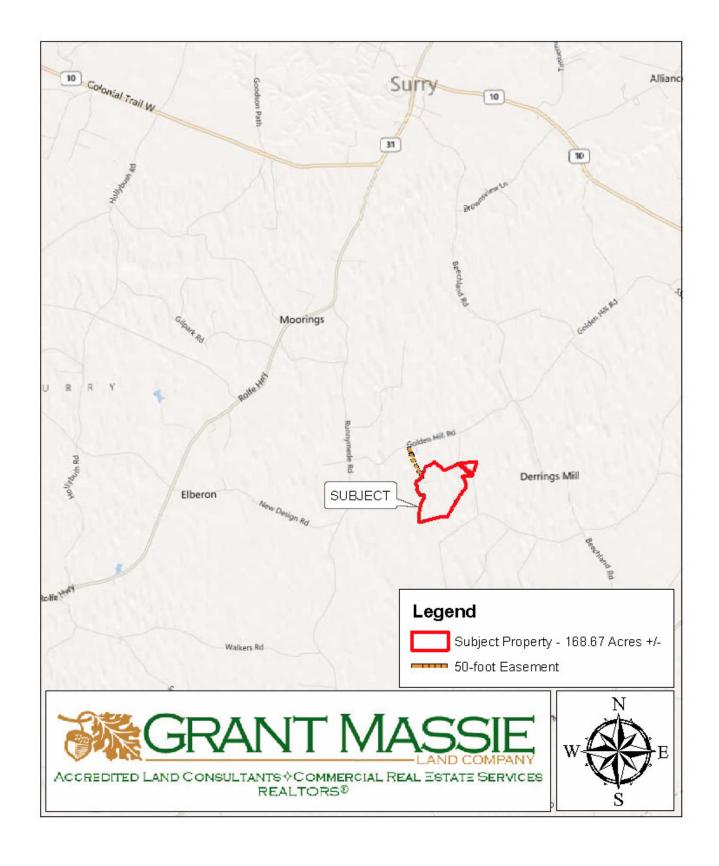

| 168.7          |

The subject property is currently zoned Agricultural. The subject property has no state road frontage; however, there is a 50-foot ingress/egress easement to State Route 616 (Golden Hill Road) and a 50-foot utility easement to a power pole on Tax Map # 51-47B.

The subject property contains approximately 18 acres of open/pastureland, 33 acres of pine pulpwood and young pine chip-in-saw and the balance in mixed hardwood and pine timber.

Per the deed, the subject property is restricted to a division into three homesites until 2054. There is a pole shed on the subject property.

This farm is an ideal hunting oasis and long-term timberland investment.

#### **PHOTOGRAPHS**













#### TAX MAP



#### AERIAL PHOTOGRAPH



## TOPOGRAPHIC MAP



## LOCATION MAP



# LAND FOR SALE 168.67 ACRES +/- IN SURRY COUNTY, VA



\$275,000

For 24-hour recorded information, call LANDLINE 1-888-471-LAND #2202 or visit our website at www.GrantMassie.com

#### **PROPERTY INFORMATION:**

- X Ideal Recreational and Timberland
  Investment
- \* Approximately 18 Acres of Pastureland
- **※** 33 Acres +/- of Pine Pulpwood/C-N-S
- \* Balance in Mixed Hardwoods and Pines
- X Per Deed, Division Potential for Three Homesites until 2054.
- 50-ft Easement to State Route 616(Golden Hill Road).



# GRANT MASSIE

ACCREDITED LAND CONSULTANTS COMMERCIAL REAL ESTATE SERVICES

REALTORS®

1403 PEMBERTON ROAD, SUITE 106 RICHMOND, VA 23238 (804) 750-1200 · Fax: (804) 754-3485 · Toll Free: 1-800-665-LAND

All information is deemed reliable, but not guaranteed.

#### REPRESENTED BY: