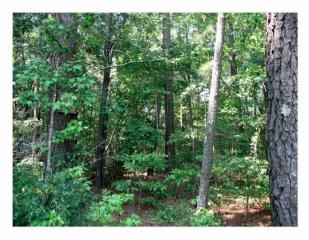

The subject property contains approximately 18 acres of open/pastureland, 33 acres of pine pulpwood and young pine chip-in-saw and the balance in mixed hardwood and pine timber.

Per the deed, the subject property is restricted to a division into three homesites until 2054. There is a pole shed on the subject property.

#### **PHOTOGRAPHS**