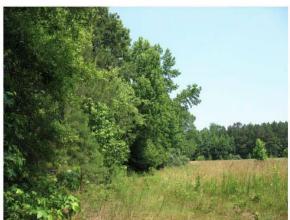

The subject property contains approximately 18 acres of open/pastureland, 33 acres of pine pulpwood and young pine chip-in-saw and the balance in mixed hardwood and pine timber.

Per the deed, the subject property is restricted to a division into three homesites until 2054. There is a pole shed on the subject property.

#### **PHOTOGRAPHS**