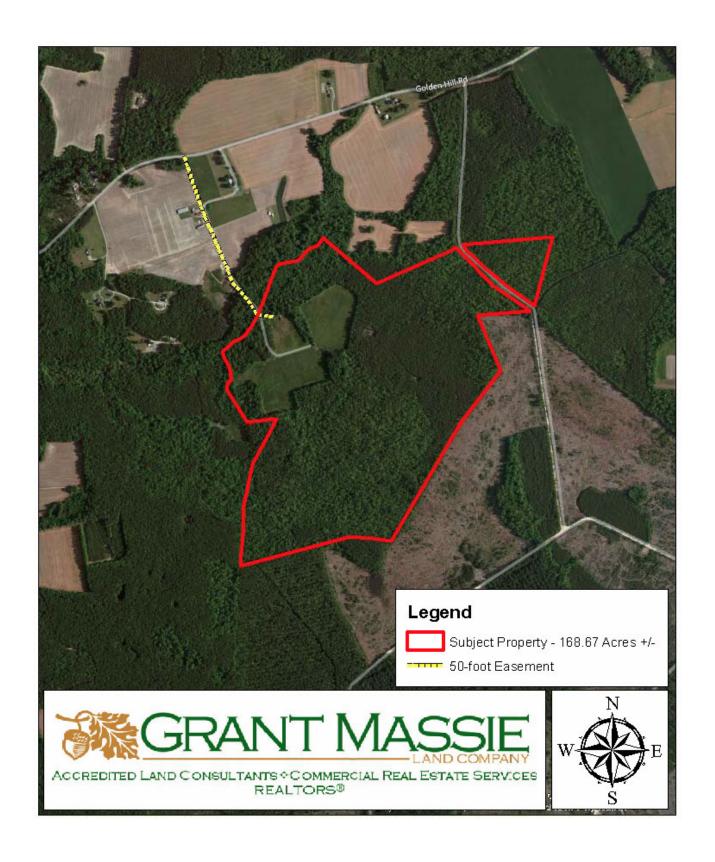

------------|----------------|
| 52-6           | 168.7          |

The subject property is currently zoned Agricultural. The subject property has no state road frontage; however, there is a 50-foot ingress/egress easement to State Route 616 (Golden Hill Road) and a 50-foot utility easement to a power pole on Tax Map # 51-47B.

The subject property contains approximately 18 acres of open/pastureland, 33 acres of pine pulpwood and young pine chip-in-saw and the balance in mixed hardwood and pine timber.

Per the deed, the subject property is restricted to a division into three homesites until 2054. There is a pole shed on the subject property.

This farm is an ideal hunting oasis and long-term timberland investment.

#### **PHOTOGRAPHS**













#### TAX MAP



#### AERIAL PHOTOGRAPH



## TOPOGRAPHIC MAP



## LOCATION MAP



# LAND FOR SALE 168.67 ACRES +/- IN SURRY COUNTY, VA



\$275,000

For 24-hour recorded information, call LANDLINE 1-888-471-LAND #2202 or visit our website at www.GrantMassie.com

#### **PROPERTY INFORMATION:**

- X Ideal Recreational and Timberland
  Investment
- \* Approximately 18 Acres of Pastureland
- **※** 33 Acres +/- of Pine Pulpwood/C-N-S
- \* Balance in Mixed Hardwoods and Pines
- X Per Deed, Division Potential for Three Homesites until 2054.
- 50-ft Easement to State Route 616(Golden Hill Road).



# GRANT MASSIE

ACCREDITED LAND CONSULTANTS COMMERCIAL REAL ESTATE SERVICES

REALTORS®

1403 PEMBERTON ROAD, SUITE 106 RICHMOND, VA 23238 (804) 750-1200 · Fax: (804) 754-3485 · Toll Free: 1-800-665-LAND

All information is deemed reliable, b