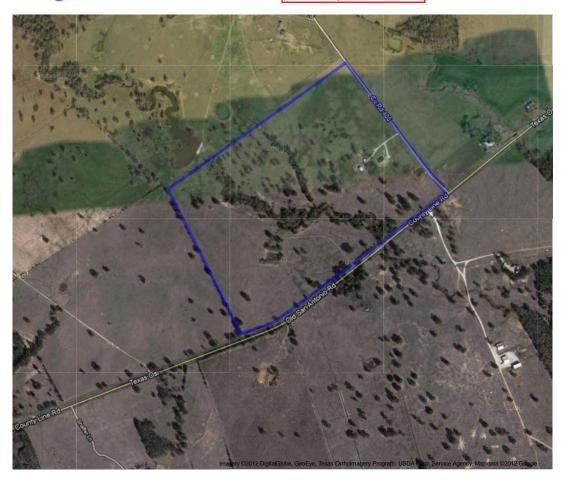

## 12635 CR 405, NORMANGEE

Gen. Prop. Description: 4/2.5/2 Stone Home on 111+ Acres w/ a barn & 3 ponds

Road Frontage: 2-sides of road frontage: asphalt & county-maintained

**School District: Normangee ISD** 

Water/Sewer: Water Well/Aerobic Treatment System

2011 Tax Information: \$3,049.96 (w/ HS & Ag reduction); \$6828.02 (w/o exemption)

List Price: \$595,000

Directions From Madisonville: Merge onto I-45N & take Exit #152, turn L onto OSR & go 9.7 mi, turn R onto CR 405, property is on L, sign posted.

Green/Energy Certifications:

Stone

Access/Lockbox:

Lot Desc:

Acres: 111.27

Waterfront Features:

Dir: From Madisonville: Merge onto I-45N, exit #152, turn L onto OSR & go 2.8 mi, turn R onto CR 405, property on L, sian posted.