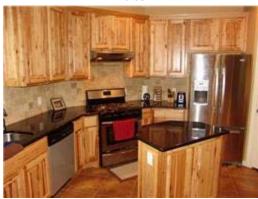

Physical Property Description - Public: Leon County - 4/2.5/2 Stone home, built 2010 w/ 2252 SF (per CAD) on 111.270 ac. Knotty Alder cabinetry, granite counters, & island. LR has the "WOW" factor w/ high ceilings & wood-burning FP. Master BR has high ceilings, alcoves & leads to a master bath w/ granite counters, walk-in shower & soaking tub. Land is fenced/X-fenced w/ improved pastures, 3 ponds & 30X40 barn. Asking \$595,000. Can be divided: Home, barn & 55 acres -\$439,900

Water/Sewer, Well

Cool: Central Electric

Front view of 2252 SF custom stone home on 111+ Bring the outside in this LR w/ great views of the

acreage

Knotty Alder cabinetry, granite counters & upgraded appliances