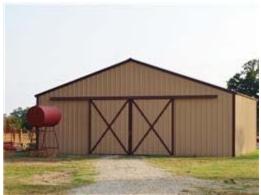

Topography: Level, Rolling

Land Use: Cattle Ranch, Horses Allowed, Leisure Ranch, Mobile Home Allowed, Unrestricted

Improve: Barn, Cross Fenced, Fenced, Pastures **Energy: Ceiling Fans, Digital Program Thermostat** 

Physical Property Description - Public: Leon County - 4/2.5/2 Stone home, built 2010 w/ 2252 SF (per CAD) on 111.270 ac. Knotty Alder cabinetry, granite counters, & island. LR has the "WOW" factor w/ high ceilings & wood-burning FP. Master BR has high ceilings, alcoves & leads to a master bath w/ granite counters, walk-in shower & soaking tub. Land is fenced/X-fenced w/ improved pastures, 3 ponds & 30X40 barn. Asking \$595,000. Can be divided: Home, barn & 55 acres -\$439,900

Spare BR - adjoins a hollywood bath

Rear view of home & back yard

30X40 Barn

Scattered trees

1 of 3 ponds

Cattle grazing

Property has 2 sides of road frontage

2nd side of road frontage - county maintained road