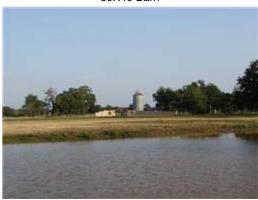

Water/Sewer, Well

Cool: Central Electric

Front view of 2252 SF custom stone home on 111+ Bring the outside in this LR w/ great views of the

acreage

Knotty Alder cabinetry, granite counters & upgraded appliances

Spare BR - adjoins a hollywood bath

Rear view of home & back yard

30X40 Barn

Scattered trees

1 of 3 ponds

Cattle grazing

Property has 2 sides of road frontage

2nd side of road frontage - county maintained road