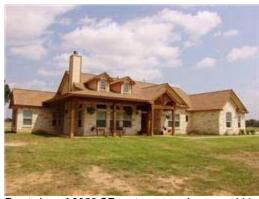

Physical Property Description - Public: Leon County - 4/2.5/2 Stone home, built 2010 w/ 2252 SF (per CAD) on 111.270 ac. Knotty Alder cabinetry, granite counters, & island. LR has the "WOW" factor w/ high ceilings & wood-burning FP. Master BR has high ceilings, alcoves & leads to a master bath w/ granite counters, walk-in shower & soaking tub. Land is fenced/X-fenced w/ improved pastures, 3 ponds & 30X40 barn. Asking \$595,000. Can be divided: Home, barn & 55 acres -\$439,900

Water/Sewer, Well

Cool: Central Electric

Front view of 2252 SF custom stone home on 111+ Bring the outside in this LR w/ great views of the

acreage

Knotty Alder cabinetry, granite counters & upgraded appliances