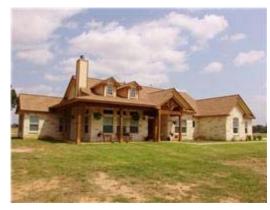

Physical Property Description - Public: Leon County - 4/2.5/2 Stone home, built 2010 w/ 2252 SF (per CAD) on 111.270 ac. Knotty Alder cabinetry, granite counters, & island. LR has the "WOW" factor w/ high ceilings & wood-burning FP. Master BR has high ceilings, alcoves & leads to a master bath w/ granite counters, walk-in shower & soaking tub. Land is fenced/X-fenced w/ improved pastures, 3 ponds & 30X40 barn. Asking \$595,000. Can be divided: Home, barn & 55 acres -\$439,900

Water/Sewer, Well

Cool: Central Electric

Front view of 2252 SF custom stone home on 111+ Bring the outside in this LR w/ great views of the

acreage

Knotty Alder cabinetry, granite counters & upgraded appliances