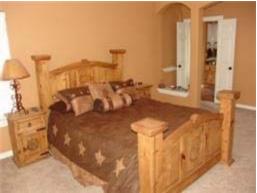

Water/Sewer, Well

Cool: Central Electric

Front view of 2252 SF custom stone home on 111+ Bring the outside in this LR w/ great views of the

acreage

Knotty Alder cabinetry, granite counters & upgraded appliances