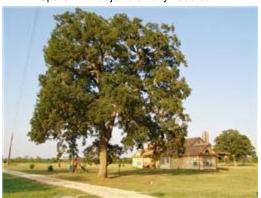

Topography: Level, Rolling

Land Use: Cattle Ranch, Horses Allowed, Leisure Ranch, Mobile Home Allowed, Unrestricted

Improve: Barn, Cross Fenced, Fenced, Pastures **Energy: Ceiling Fans, Digital Program Thermostat** 

Water/Sewer, Well

Cool: Central Electric

Front view of 2252 SF custom stone home on 111+ Bring the outside in this LR w/ great views of the

acreage

Knotty Alder cabinetry, granite counters & upgraded appliances