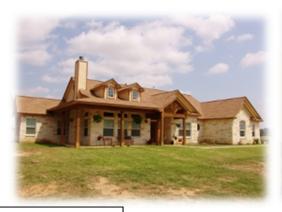

Physical Property Description - Public: Leon County - 4/2.5/2 Stone home, built 2010 w/ 2252 SF (per CAD) on 111.270 ac. Knotty Alder cabinetry, granite counters, & island. LR has the "WOW" factor w/ high ceilings & wood-burning FP. Master BR has high ceilings, alcoves & leads to a master bath w/ granite counters, walk-in shower & soaking tub. Land is fenced/X-fenced w/ improved pastures, 3 ponds & 30X40 barn. Asking \$595,000. Can be divided: Home, barn & 55 acres -\$439,900

Water/Sewer, Well

Cool: Central Electric

Front view of 2252 SF custom stone home on 111+ Bring the outside in this LR w/ great views of the

acreage

Knotty Alder cabinetry, granite counters & upgraded appliances