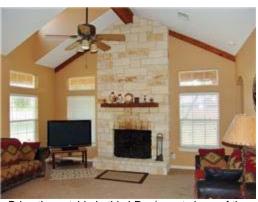

Physical Property Description - Public: Leon County - 4/2.5/2 Stone home, built 2010 w/ 2252 SF (per CAD) on 111.270 ac. Knotty Alder cabinetry, granite counters, & island. LR has the "WOW" factor w/ high ceilings & wood-burning FP. Master BR has high ceilings, alcoves & leads to a master bath w/ granite counters, walk-in shower & soaking tub. Land is fenced/X-fenced w/ improved pastures, 3 ponds & 30X40 barn. Asking \$595,000. Can be divided: Home, barn & 55 acres -\$439,900

Water/Sewer, Well

Cool: Central Electric

Front view of 2252 SF custom stone home on 111+ Bring the outside in this LR w/ great views of the

acreage

Knotty Alder cabinetry, granite counters & upgraded appliances