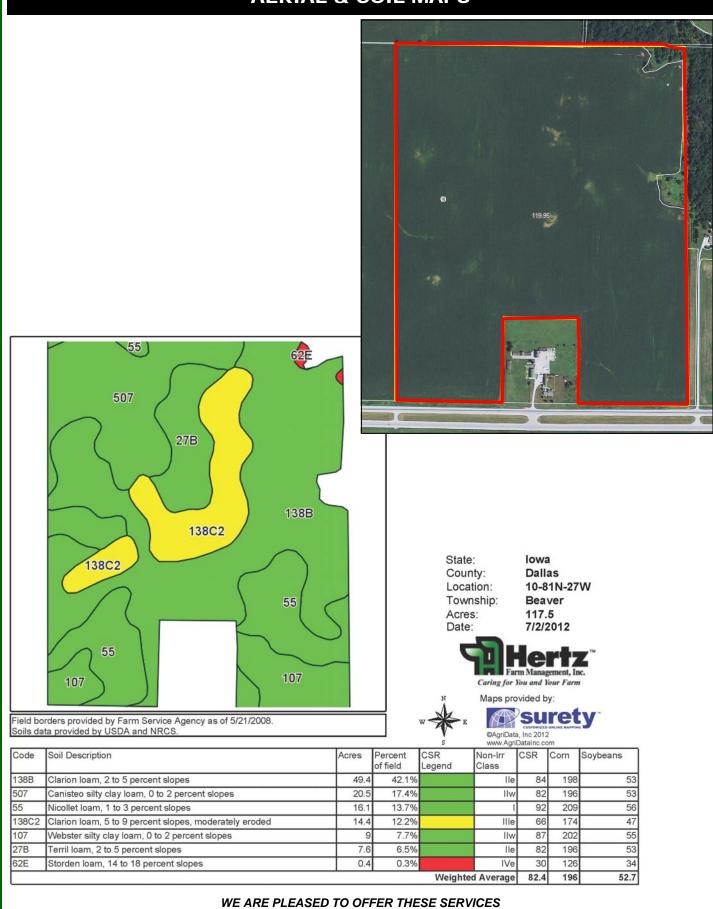

#### DRAINAGE: Natural plus tile

LAND DESCRIPTION: Level to moderately sloping on cropland

**SOIL TYPES:** Primary soils are Clarion, Canisteo and Nicollet. See soil map on back for detail.

**CSR:** 82.4 on crop acres, according to AgriData, Inc., 2012

### **AERIAL & SOIL MAPS**

Sales • Acquisition • Auctions • Investment Analysis • Exchanging • Farm and Ranch Management • Appraisals