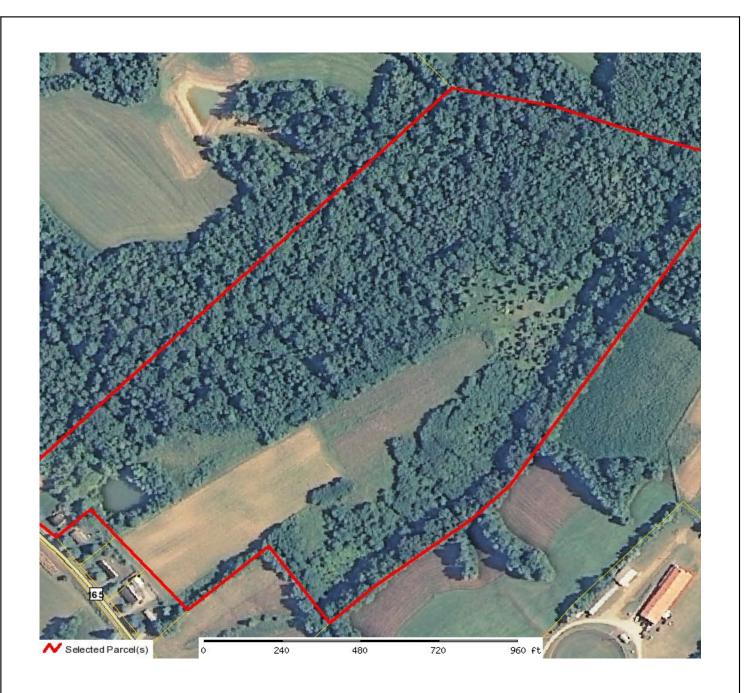

| F662 Harding                       |                         |  | ₩ <del>*</del> * |
|------------------------------------|-------------------------|--|------------------|
| Parcel: 006-00-007.00 Acres: 38.47 |                         |  |                  |
| Name:                              | FLACK MARGARET L ESTATE |  |                  |
| Site:                              | 5496 EWING RD           |  |                  |
|                                    |                         |  |                  |
| Mail:                              | C/O J VIRGIL HARDING    |  |                  |
|                                    | P O BOX 46              |  |                  |
|                                    | EWING KY 41039          |  |                  |
|                                    | ,                       |  |                  |