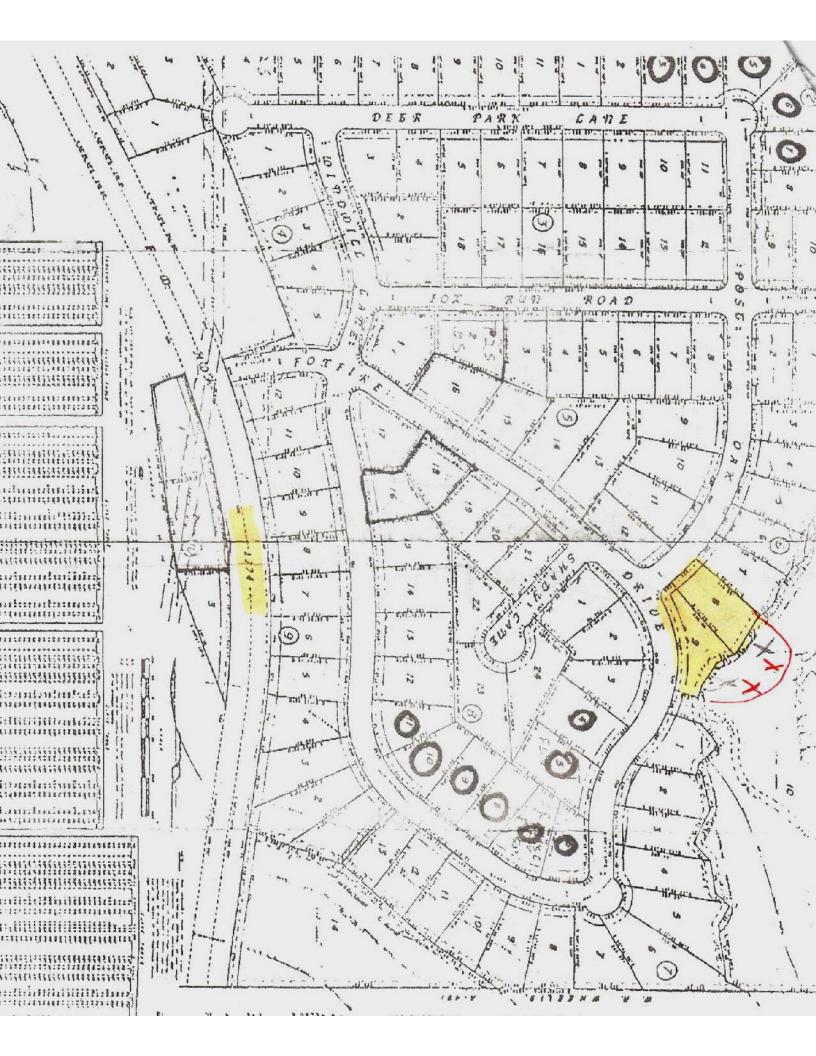

## Market Realty, Inc.

(979)836-9600 (979)836-6689 Fax 2201 Becker Brenham, Texas 77833 www.marketrealty.com e-mail address appraisals@marketrealty.com

Foxfire Dr & Post Oak Dr Plantersville, TX \$19,250

1 acre corner wooded lot in Fox Fire Addition. Property has electricity at front, and is located close to the Renaissance festival, just off of FM 1774 between Plantersville and Magnolia. Build a home or place a manufactured home on this tree covered site. Seller motivated, make us an offer! For more information call Roger Chambers at 979-830-7708 or email appraisals@marketrealty.com. Or call Susan Kiel at 979-289-2159/979-251-4078.

Directions: From Plantersville head south on FM 1774. Turn left on Fox Fire Drive. Property is on the left at corner of Fox Fire and Post Oak.