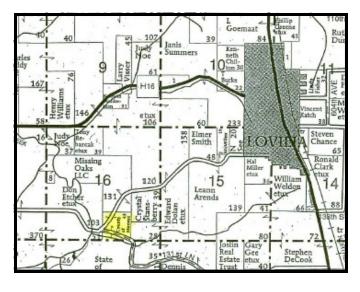

County & State: Monroe Co., IA

Location: 1 mile Southwest of Lovilia, IA

**Possession Date:** To be agreed

**Drainage Info:** Natural

Average CSR:

Taxable Acres:
Net RE Taxes:

Taxes payable in:

Topography: Rolling