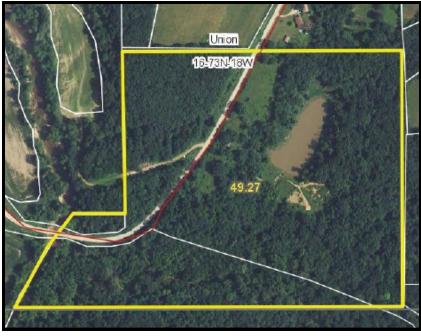

## **Legal Description:**

Southwest 1/4 Southeast 1/4, Section 16, Township 73 North, Range 18 West of the 5th P.M.

## **Comments & Building Information:**

This is a nice clean hardwood property with a lot of nice deer trails through it. There is a pond with bass and bluegill.

There is also access to water and electric on property.

This is a nice hunting property.