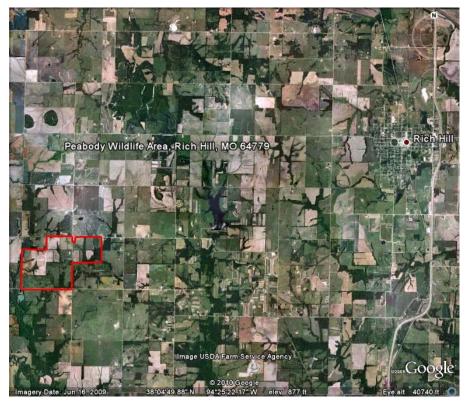

# Howard - Osage T38N-R32W

Robards, 740 acres, Bates County Missouri Driving Map

Google Aerial – General Location

Setting the trend for how Real Estate is Sold in the Midwest.

This information is thought to be accurate; however it is subject to verification and no liability for errors and omissions is assumed. The listing may be withdrawn with or without approval. The seller further reserves the right to reject any and all offers. All inquiries, inspections, appointments, and offers must be sent through: