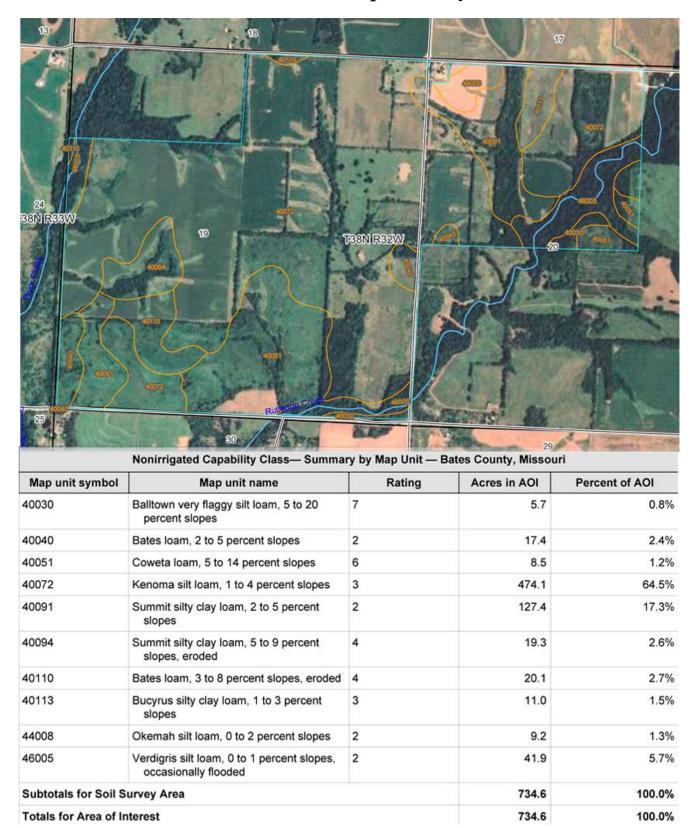

acres, Bates County Missouri Plat Book Page

# Howard - Osage T38N-R32W



Robards, 740 acres, Bates County Missouri Driving Map



Google Aerial – General Location



Setting the trend for how Real Estate is Sold in the Midwest.

This information is thought to be accurate; however it is subject to verification and no liability for errors and omissions is assumed. The listing may be withdrawn with or without approval. The seller further reserves the right to reject any and all offers. All inquiries, inspections, appointments, and offers must be sent through:

Rick Barnes, BARNES REALTY COMPANY 18156 Highway 59, MOUND CITY, MO 64470 PHONE NUMBER: 1-660-442-3177

## Robards, 740 acres, Bates County Missouri Google Aerial



## Robards, 740 acres, Bates County Missouri NRCS Soil Map and Key



### Setting the trend for how Real Estate is Sold in the Midwest.

## Robards, 740 acres, Bates County Missouri FSA 156 EZ

| Missouri<br>Bates<br>Report ID: FSA-156EZ                                                                                                                                         |                                                                            |                                                                                  | U.S. Department of Agriculture Farm Service Agency Abbreviated 156 Farm Record          |                   |                                                   |                             | Crop Year: 20            | FARM: 7104  Prepared: 2/7/12 1:41 PM  Crop Year: 2012  Page: 1 of 1             |                     |
|--------