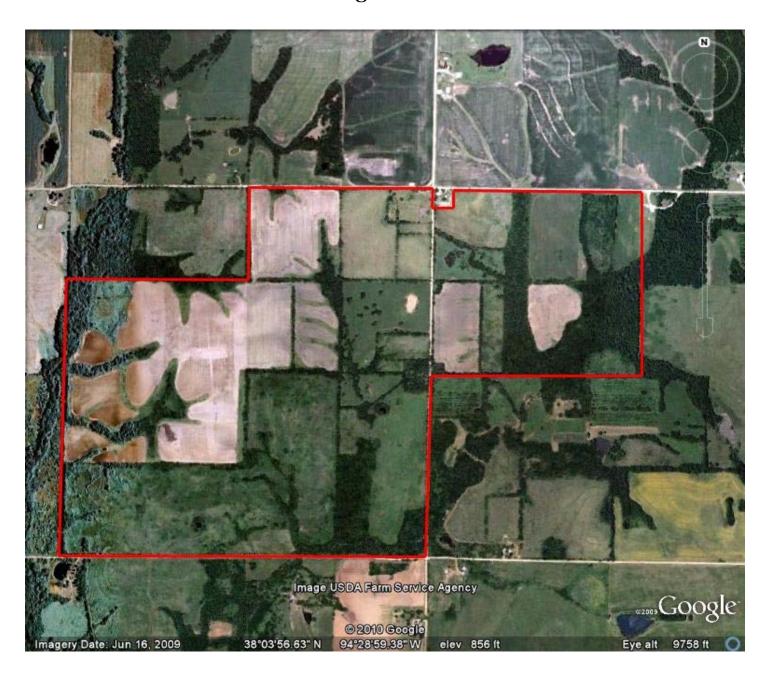

he trend for how Real Estate is Sold in the Midwest.

## Robards, 740 acres, Bates County Missouri Plat Book Page

# Howard - Osage T38N-R32W



Robards, 740 acres, Bates County Missouri Driving Map



Google Aerial – General Location



Setting the trend for how Real Estate is Sold in the Midwest.

This information is thought to be accurate; however it is subject to verification and no liability for errors and omissions is assumed. The listing may be withdrawn with or without approval. The seller further reserves the right to reject any and all offers. All inquiries, inspections, appointments, and offers must be sent through:

Rick Barnes, BARNES REALTY COMPANY 18156 Highway 59, MOUND CITY, MO 64470 PHONE NUMBER: 1-660-442-3177

## Robards, 740 acres, Bates County Missouri Google Aerial



## Robards, 740 acres, Bates County Missouri NRCS Soil Map and Key



### Setting the trend for how Real Estate is Sold in the Midwest.

## Robards, 740 acres, Bates County Missouri FSA 156 EZ

| Missouri<br>Bates<br>Report ID: FSA-156EZ                                                                                                                                         |                                                                            |                                                                                  | U.S. Department of Agriculture Farm Service Agency Abbreviated 156 Farm Record          |                   |                                                   |                             | Crop Year: 20            | FARM: 7104  Prepared: 2/7/12 1:41 PM  Crop