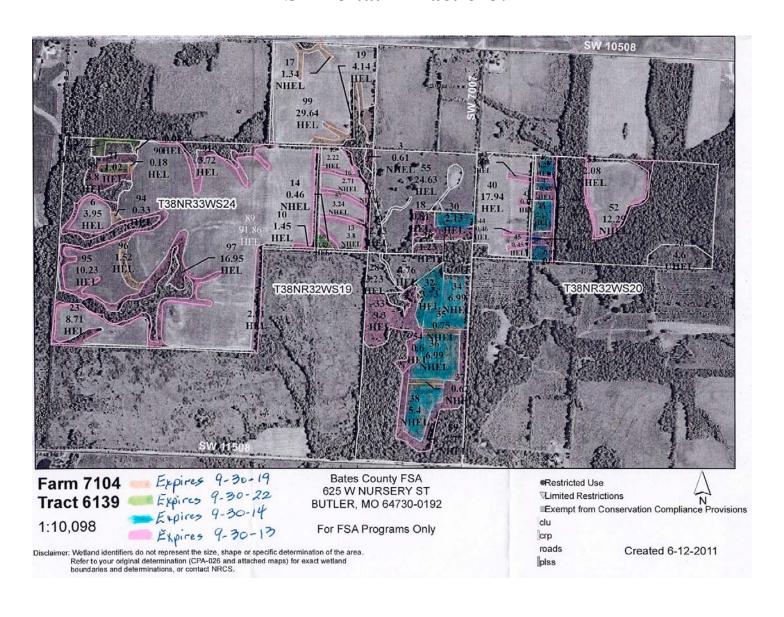

### **F.S.A. INFORMATION:**

According to the FSA 156 & 578:

Farmland Acres: 440 - Cropland Acres: 331.8 -

Wheat: Base Acres 158.7, DY & CC Yield: 39 bu/ac Sorghum: Base Acres 68.9, DY & CC Yield: 63bu/ac Base Acres 6.7, DY & CC Yield: 27 bu/ac Beans: CRP: 106.4 acres total with an annual payment of \$7,716.45. See following pages for CRP payment breakdown.

## Robards, 740 acres, Bates County Missouri FSA 156 EZ

| Missouri<br>Bates<br>Report ID: FSA-156EZ                                                                                                                                         |                                                                            |                                                                                  | U.S. Department of Agriculture Farm Service Agency Abbreviated 156 Farm Record          |                   |                                                   |                             | Crop Year: 20            | FARM: 7104  Prepared: 2/7/12 1:41 PM  Crop Year: 2012  Page: 1 of 1             |                     |
|-----------------------------------------------------------------------------------------------------------------------------------------------------------------------------------|----------------------------------------------------------------------------|----------------------------------------------------------------------------------|-----------------------------------------------------------------------------------------|-------------------|---------------------------------------------------|-----------------------------|--------------------------|---------------------------------------------------------------------------------|---------------------|
| Operator Name                                                                                                                                                                     |                                                                            |                                                                                  |                                                                                         |                   |                                                   | Farm Identifier<br>D=5776   |                          | Recon Number                                                                    |                     |
| Farms Associated                                                                                                                                                                  | with Operato                                                               | or:                                                                              |                                                                                         |                   |                                                   |                             |                          |                                                                                 |                     |
| CRP Contract Numi                                                                                                                                                                 | ber(s)                                                                     | West Mails.                                                                      |                                                                                         | S S P IN IN       |                                                   | **                          | / 4                      |                                                                                 |                     |
| Farmland 440.0                                                                                                                                                                    | Cropland<br>331.8                                                          | DCP<br>Croplar<br>331.8                                                          |                                                                                         | '                 | WRP/EWP                                           | CRP<br>Cropland<br>105.7    | GRI<br>0.0               |                                                                                 | Number<br>Tracts    |
| State<br>Conservation Co                                                                                                                                                          | Other                                                                      | Effective DCP Crop                                                               | ve Doub<br>land Cropp                                                                   | ed                | NAP                                               | MPL/FWP                     | 0.0                      | FAV/WR<br>History                                                               | ACRE<br>Election    |
| 0.0                                                                                                                                                                               | 0.0                                                                        | 226.1                                                                            | 57.6                                                                                    |                   | 0.0                                               | 0.0                         |                          | N                                                                               | None                |
|                                                                                                                                                                                   |                                                                            | ase                                                                              | CRP                                                                                     | CR                |                                                   | Direct                      | СС                       | CCC-505                                                                         | *                   |
| WHEAT                                                                                                                                                                             |                                                                            | reage<br>58.7                                                                    | Reduction<br>0.0                                                                        | Pend<br>0.0       | -                                                 | Yleld<br>39                 | Yield<br>39              | CRP Reduction<br>26.1                                                           |                     |
| CORN                                                                                                                                                                              |                                                                            | 0.0                                                                              | 0.0                                                                                     | 0.0               |                                                   | 0                           | 0                        | 37.0                                                                            |                     |
| GRAIN SORGHUM                                                                                                                                                                     |                                                                            | 8.9                                                                              | 0.0                                                                                     | 0.0               |                                                   | 63                          | 63                       | 0.0                                                                             |                     |
| SOYBEANS                                                                                                                                                                          | 6                                                                          | 3.7                                                                              | 0.0                                                                                     | 0.0               | )                                                 | 27                          | 27                       | 0.0                                                                             |                     |
| Total Base Acres:                                                                                                                                                                 | . 23                                                                       | 34.3                                                                             |                                                                                         |                   |                                                   |                             |                          |                                                                                 |                     |
|                                                                                                                                                                                   |                                                                            |                                                                                  |                                                                                         |                   |                                                   |                             | -                        |                                                                                 |                     |
| Remarks/Explanatio                                                                                                                                                                | on updated                                                                 | owner If                                                                         |                                                                                         |                   |                                                   |                             |                          |                                                                                 |                     |
|                                                                                                                                                                                   | on updated                                                                 | owner If                                                                         | 738N-R32W-S19                                                                           | 820               |                                                   |                             |                          |                                                                                 | FAV/WF<br>History   |
| Remarks/Explanatio                                                                                                                                                                | Denber:                                                                    | owner If                                                                         |                                                                                         |                   |                                                   |                             |                          |                                                                                 |                     |
| Remarks/Explanation Tract Number: 6139 BIA Range Unit Num                                                                                                                         | De nber:                                                                   | owner If                                                                         | ing actively appl                                                                       |                   |                                                   |                             |                          |                                                                                 | History             |
| Remarks/Explanation Tract Number: 6139 BIA Range Unit Num HEL Status: HEL: 0 Wetland Status: W                                                                                    | De nber:                                                                   | owner If                                                                         | ing actively applot complete                                                            |                   |                                                   |                             |                          |                                                                                 | History             |
| Remarks/Explanation Tract Number: 6139 BIA Range Unit Num HEL Status: HEL: 0 Wetland Status: W                                                                                    | Denber:                                                                    | owner If escription T system is be                                               | ing actively appl                                                                       |                   | WBP                                               | WRP                         | //EWP                    | CRP<br>Cropland                                                                 | History             |
| Remarks/Explanation Tract Number: 6139 BIA Range Unit Num HEL Status: HEL: 0 Wetland Status: W                                                                                    | Denber: onservation                                                        | owner If escription T system is be minations no                                  | oing actively applied to complete                                                       |                   | WBP<br>0.0                                        |                             | /EWP                     |                                                                                 | History<br>N        |
| Remarks/Explanation  Tract Number: 6139  BIA Range Unit Num  HEL Status: HEL: o  Wetland Status: W  WL Violations: No  Farmland  440.0  State                                     | Den updated  Denber: onservation /etland deter                             | owner If  system is be minations no                                              | ping actively applied to complete  DCP Cropland 331.8  Effective                        | ied               | 0.0<br>Double                                     | 0                           | .0                       | Cropland                                                                        | History<br>N<br>GRP |
| Remarks/Explanation  Tract Number: 6139  BIA Range Unit Num  HEL Status: HEL: o  Wetland Status: W  WL Violations: Note  Farmland  440.0                                          | Denber: onservation //etland deter one  Cropl: 331                         | owner If  system is be minations no                                              | ot complete  DCP  Cropland  331.8                                                       | ied               | 0.0                                               | 0<br>N                      |                          | Cropland<br>105.7                                                               | History<br>N<br>GRP |
| Remarks/Explanation  Tract Number: 6139  BIA Range Unit Num  HEL Status: HEL: o  Wetland Status: W  WL Violations: No  Farmland  440.0  State  Conservation  0.0                  | Denber: onservation //etland deter one  Cropl: 331 Oth Conservation        | owner If  system is be minations no  and .8  er ration                           | DCP<br>Cropland<br>331.8<br>Effective<br>DCP Cropland                                   | d                 | 0.0  Double Cropped 57.6  CRP                     | N.<br>O<br>CRP              | AP<br>.0<br>CRP          | Cropland<br>105.7<br>MPL/FWP<br>0.0                                             | History<br>N<br>GRP |
| Remarks/Explanation  Tract Number: 6139 BIA Range Unit Num HEL Status: HEL: or Wetland Status: W WL Violations: No Farmland 440.0 State Conservation 0.0 Crop                     | Denber: onservation //etland deter one  Cropl: 331 Oth Conservation        | owner If  system is be minations no  and .8 er vation  Base Acreage              | DCP<br>Cropland<br>331.8<br>Effective<br>DCP Cropland<br>226.1                          | d CC Yield        | 0.0  Double Cropped 57.6  CRP Reduction           | N.<br>O<br>CRP<br>n Pending | AP<br>.0<br>CRP<br>Yield | Cropland 105.7  MPL/FWP 0.0  CCC-505 CRP Reduction                              | History<br>N<br>GRP |
| Remarks/Explanation  Tract Number: 6139 BIA Range Unit Num HEL Status: HEL: or Wetland Status: W WL Violations: No Farmland 440.0 State Conservation 0.0 Crop WHEAT               | Denber: onservation //etland deter one  Cropl: 331 Oth Conservation        | owner If  system is be minations no  and .8 er vation  Base Acreage              | DCP<br>Cropland<br>331.8<br>Effective<br>DCP Cropland<br>226.1<br>Direct<br>Yield       | CC<br>Yield       | 0.0  Double Cropped  57.6  CRP Reduction  0.0     | N. ORP Pending              | AP .0 CRP Yield          | Cropland<br>105.7<br>MPL/FWP<br>0.0<br>CCC-505<br>CRP Reduction<br>26.1         | History<br>N<br>GRP |
| Remarks/Explanation  Tract Number: 6139 BIA Range Unit Num HEL Status: HEL: or Wetland Status: W WL Violations: No Farmland 440.0 State Conservation 0.0 Crop                     | Denber: onservation //etland deter one  Cropl: 331 Oth Conservation        | owner If  system is be minations no  and .8 er vation  Base Acreage              | DCP<br>Cropland<br>331.8<br>Effective<br>DCP Cropland<br>226.1                          | d CC Yield        | 0.0  Double Cropped 57.6  CRP Reduction           | N.<br>O<br>CRP<br>n Pending | AP<br>.0<br>CRP<br>Yield | Cropland 105.7  MPL/FWP 0.0  CCC-505 CRP Reduction                              | History<br>N<br>GRP |
| Remarks/Explanation  Tract Number: 6139 BIA Range Unit Num HEL Status: HEL: or Wetland Status: W WL Violations: No Farmland 440.0 State Conservation 0.0 Crop WHEAT               | Denber: conservation /etland deter one  Cropl 331  Oth Conserv             | owner If  system is be minations no  and .8 er vation  Base Acreage              | DCP<br>Cropland<br>331.8<br>Effective<br>DCP Cropland<br>226.1<br>Direct<br>Yield       | CC<br>Yield       | 0.0  Double Cropped  57.6  CRP Reduction  0.0     | N. ORP Pending              | AP .0 CRP Yield          | Cropland<br>105.7<br>MPL/FWP<br>0.0<br>CCC-505<br>CRP Reduction<br>26.1         | History<br>N<br>GRP |
| Remarks/Explanation  Tract Number: 6139  BIA Range Unit Num  HEL Status: HEL: o  Wetland Status: W  WL Violations: No  Farmland 440.0  State  Conservation 0.0  Crop  WHEAT  CORN | Den updated  Denber: onservation /etland deter one  Cropli 331 Oth Conserv | owner If  system is be minations not and .8  er ration  Base Acreage .158.7  0.0 | DCP<br>Cropland<br>331.8<br>Effective<br>DCP Cropland<br>226.1<br>Direct<br>Yield<br>39 | CC<br>Yield<br>39 | 0.0  Double Cropped 57.6  CRP Reduction  0.0  0.0 | CRP Pending                 | AP .0 CRP Yield 0        | Cropland<br>105.7<br>MPL/FWP<br>0.0<br>CCC-505<br>CRP Reduction<br>26.1<br>37.0 | History<br>N<br>GRP |