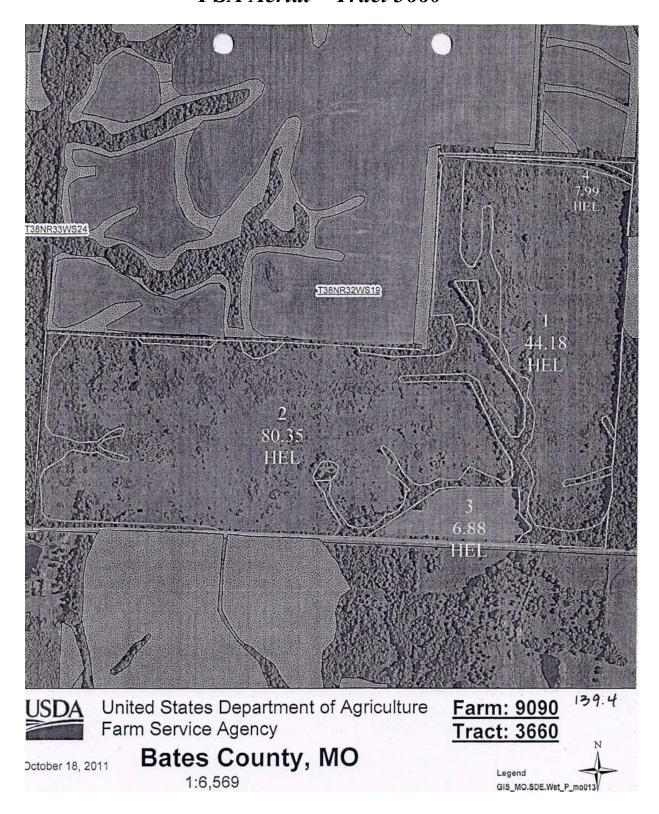

### **F.S.A. INFORMATION:**

According to the FSA 156 & 578:

Farmland Acres: 440 - Cropland Acres: 331.8 -

Wheat: Base Acres 158.7, DY & CC Yield: 39 bu/ac Sorghum: Base Acres 68.9, DY & CC Yield: 63bu/ac Base Acres 6.7, DY & CC Yield: 27 bu/ac Beans: CRP: 106.4 acres total with an annual payment of \$7,716.45. See following pages for CRP payment breakdown.

## Robards, 740 acres, Bates County Missouri FSA 156 EZ

| Missouri<br>Bates<br>Report ID: FSA-156EZ                                                                                                                                         |                                                                            |                                                                                  | U.S. Department of Agriculture Farm Service Agency Abbreviated 156 Farm Record          |                   |                                                   |                             | Crop Year: 20            | FARM: 7104  Prepared: 2/7/12 1:41 PM  Crop Year: 2012  Page: 1 of 1             |                     |
|-----------------------------------------------------------------------------------------------------------------------------------------------------------------------------------|----------------------------------------------------------------------------|----------------------------------------------------------------------------------|-----------------------------------------------------------------------------------------|-------------------|---------------------------------------------------|-----------------------------|--------------------------|---------------------------------------------------------------------------------|---------------------|
| Operator Name                                                                                                                                                                     |                                                                            |                                                                                  |                                                                                         |                   |                                                   | Farm Identifier<br>D=5776   |                          | Recon Number                                                                    |                     |
| Farms Associated                                                                                                                                                                  | with Operato                                                               | or:                                                                              |                                                                                         |                   |                                                   |                             |                          |                                                                                 |                     |
| CRP Contract Numi                                                                                                                                                                 | ber(s)                                                                     | West Mails.                                                                      |                                                                                         | S S P IN IN       |                                                   | **                          | / 4                      |                                                                                 |                     |
| Farmland 440.0                                                                                                                                                                    | Cropland<br>331.8                                                          | DCP<br>Croplar<br>331.8                                                          |                                                                                         | '                 | WRP/EWP                                           | CRP<br>Cropland<br>105.7    | GRI<br>0.0               |                                                                                 | Number<br>Tracts    |
| State<br>Conservation Co                                                                                                                                                          | Other                                                                      | Effective DCP Crop                                                               | ve Doub<br>land Cropp                                                                   | ed                | NAP                                               | MPL/FWP                     | 0.0                      | FAV/WR<br>History                                                               | ACRE<br>Election    |
| 0.0                                                                                                                                                                               | 0.0                                                                        | 226.1                                                                            | 57.6                                                                                    |                   | 0.0                                               | 0.0                         |                          | N                                                                               | None                |
|                                                                                                                                                                                   |                                                                            | ase                                                                              | CRP                                                                                     | CR                |                                                   | Direct                      | СС                       | CCC-505                                                                         | *                   |
| WHEAT                                                                                                                                                                             |                                                                            | reage<br>58.7                                                                    | Reduction<br>0.0                                                                        | Pend<br>0.0       | -                                                 | Yleld<br>39                 | Yield<br>39              | CRP Reduction<br>26.1                                                           |                     |
| CORN                                                                                                                                                                              |                                                                            | 0.0                                                                              | 0.0                                                                                     | 0.0               |                                                   | 0                           | 0                        | 37.0                                                                            |                     |
| GRAIN SORGHUM                                                                                                                                                                     |                                                                            | 8.9                                                                              | 0.0                                                                                     | 0.0               |                                                   | 63                          | 63                       | 0.0                                                                             |                     |
| SOYBEANS                                                                                                                                                                          | 6                                                                          | 3.7                                                                              | 0.0                                                                                     | 0.0               | )                                                 | 27                          | 27                       | 0.0                                                                             |                     |
| Total Base Acres:                                                                                                                                                                 | . 23                                                                       | 34.3                                                                             |                                                                                         |                   |                                                   |                             |                          |                                                                                 |                     |
|                                                                                                                                                                                   |                                                                            |                                                                                  |                                                                                         |                   |                                                   |                             | -                        |                                                                                 |                     |
| Remarks/Explanatio                                                                                                                                                                | on updated                                                                 | owner If                                                                         |                                                                                         |                   |                                                   |                             |                          |                                                                                 |                     |
|                                                                                                                                                                                   | on updated                                                                 | owner If                                                                         | 738N-R32W-S19                                                                           | 820               |                                                   |                             |                          |                                                                                 | FAV/WF<br>History   |
| Remarks/Explanatio                                                                                                                                                                | Denber:                                                                    | owner If                                                                         |                                                                                         |                   |                                                   |                             |                          |                                                                                 |                     |
| Remarks/Explanation Tract Number: 6139 BIA Range Unit Num                                                                                                                         | De nber:                                                                   | owner If                                                                         | ing actively appl                                                                       |                   |                                                   |                             |                          |                                                                                 | History             |
| Remarks/Explanation Tract Number: 6139 BIA Range Unit Num HEL Status: HEL: 0 Wetland Status: W                                                                                    | De nber:                                                                   | owner If                                                                         | ing actively applot complete                                                            |                   |                                                   |                             |                          |                                                                                 | History             |
| Remarks/Explanation Tract Number: 6139 BIA Range Unit Num HEL Status: HEL: 0 Wetland Status: W                                                                                    | Denber:                                                                    | owner If escription T system is be                                               | ing actively appl                                                                       |                   | WBP                                               | WRP                         | //EWP                    | CRP<br>Cropland                                                                 | History             |
| Remarks/Explanation Tract Number: 6139 BIA Range Unit Num HEL Status: HEL: 0 Wetland Status: W                                                                                    | Denber: onservation                                                        | owner If escription T system is be minations no                                  | oing actively applied to complete                                                       |                   | WBP<br>0.0                                        |                             | /EWP                     |                                                                                 | History<br>N        |
| Remarks/Explanation  Tract Number: 6139  BIA Range Unit Num  HEL Status: HEL: o  Wetland Status: W  WL Violations: No  Farmland  440.0  State                                     | Den updated  Denber: onservation /etland deter                             | owner If  system is be minations no                                              | ping actively applied to complete  DCP Cropland 331.8  Effective                        | ied               | 0.0<br>Double                                     | 0                           | .0                       | Cropland                                                                        | History<br>N<br>GRP |
| Remarks/Explanation  Tract Number: 6139  BIA Range Unit Num  HEL Status: HEL: o  Wetland Status: W  WL Violations: Note  Farmland  440.0                                          | Denber: onservation //etland deter one  Cropl: 331                         | owner If  system is be minations no                                              | ot complete  DCP  Cropland  331.8                                                       | ied               | 0.0                                               | 0<br>N                      |                          | Cropland<br>105.7                                                               | History<br>N<br>GRP |
| Remarks/Explanation  Tract Number: 6139  BIA Range Unit Num  HEL Status: HEL: o  Wetland Status: W  WL Violations: No  Farmland  440.0  State  Conservation  0.0                  | Denber: onservation //etland deter one  Cropl: 331 Oth Conservation        | owner If  system is be minations no  and .8  er ration                           | DCP<br>Cropland<br>331.8<br>Effective<br>DCP Cropland                                   | d                 | 0.0  Double Cropped 57.6  CRP                     | N.<br>O<br>CRP              | AP<br>.0<br>CRP          | Cropland<br>105.7<br>MPL/FWP<br>0.0                                             | History<br>N<br>GRP |
| Remarks/Explanation  Tract Number: 6139 BIA Range Unit Num HEL Status: HEL: or Wetland Status: W WL Violations: No Farmland 440.0 State Conservation 0.0 Crop                     | Denber: onservation //etland deter one  Cropl: 331 Oth Conservation        | owner If  system is be minations no  and .8 er vation  Base Acreage              | DCP<br>Cropland<br>331.8<br>Effective<br>DCP Cropland<br>226.1                          | d CC Yield        | 0.0  Double Cropped 57.6  CRP Reduction           | N.<br>O<br>CRP<br>n Pending | AP<br>.0<br>CRP<br>Yield | Cropland 105.7  MPL/FWP 0.0  CCC-505 CRP Reduction                              | History<br>N<br>GRP |
| Remarks/Explanation  Tract Number: 6139 BIA Range Unit Num HEL Status: HEL: or Wetland Status: W WL Violations: No Farmland 440.0 State Conservation 0.0 Crop WHEAT               | Denber: onservation //etland deter one  Cropl: 331 Oth Conservation        | owner If  system is be minations no  and .8 er vation  Base Acreage              | DCP<br>Cropland<br>331.8<br>Effective<br>DCP Cropland<br>226.1<br>Direct<br>Yield       | CC<br>Yield       | 0.0  Double Cropped  57.6  CRP Reduction  0.0     | N. ORP Pending              | AP .0 CRP Yield          | Cropland<br>105.7<br>MPL/FWP<br>0.0<br>CCC-505<br>CRP Reduction<br>26.1         | History<br>N<br>GRP |
| Remarks/Explanation  Tract Number: 6139 BIA Range Unit Num HEL Status: HEL: or Wetland Status: W WL Violations: No Farmland 440.0 State Conservation 0.0 Crop                     | Denber: onservation //etland deter one  Cropl: 331 Oth Conservation        | owner If  system is be minations no  and .8 er vation  Base Acreage              | DCP<br>Cropland<br>331.8<br>Effective<br>DCP Cropland<br>226.1                          | d CC Yield        | 0.0  Double Cropped 57.6  CRP Reduction           | N.<br>O<br>CRP<br>n Pending | AP<br>.0<br>CRP<br>Yield | Cropland 105.7  MPL/FWP 0.0  CCC-505 CRP Reduction                              | History<br>N<br>GRP |
| Remarks/Explanation  Tract Number: 6139 BIA Range Unit Num HEL Status: HEL: or Wetland Status: W WL Violations: No Farmland 440.0 State Conservation 0.0 Crop WHEAT               | Denber: conservation /etland deter one  Cropl 331  Oth Conserv             | owner If  system is be minations no  and .8 er vation  Base Acreage              | DCP<br>Cropland<br>331.8<br>Effective<br>DCP Cropland<br>226.1<br>Direct<br>Yield       | CC<br>Yield       | 0.0  Double Cropped  57.6  CRP Reduction  0.0     | N. ORP Pending              | AP .0 CRP Yield          | Cropland<br>105.7<br>MPL/FWP<br>0.0<br>CCC-505<br>CRP Reduction<br>26.1         | History<br>N<br>GRP |
| Remarks/Explanation  Tract Number: 6139  BIA Range Unit Num  HEL Status: HEL: o  Wetland Status: W  WL Violations: No  Farmland 440.0  State  Conservation 0.0  Crop  WHEAT  CORN | Den updated  Denber: onservation /etland deter one  Cropli 331 Oth Conserv | owner If  system is be minations not and .8  er ration  Base Acreage .158.7  0.0 | DCP<br>Cropland<br>331.8<br>Effective<br>DCP Cropland<br>226.1<br>Direct<br>Yield<br>39 | CC<br>Yield<br>39 | 0.0  Double Cropped 57.6  CRP Reduction  0.0  0.0 | CRP Pending                 | AP .0 CRP Yield 0        | Cropland<br>105.7<br>MPL/FWP<br>0.0<br>CCC-505<br>CRP Reduction<br>26.1<br>37.0 | History<br>N<br>GRP |