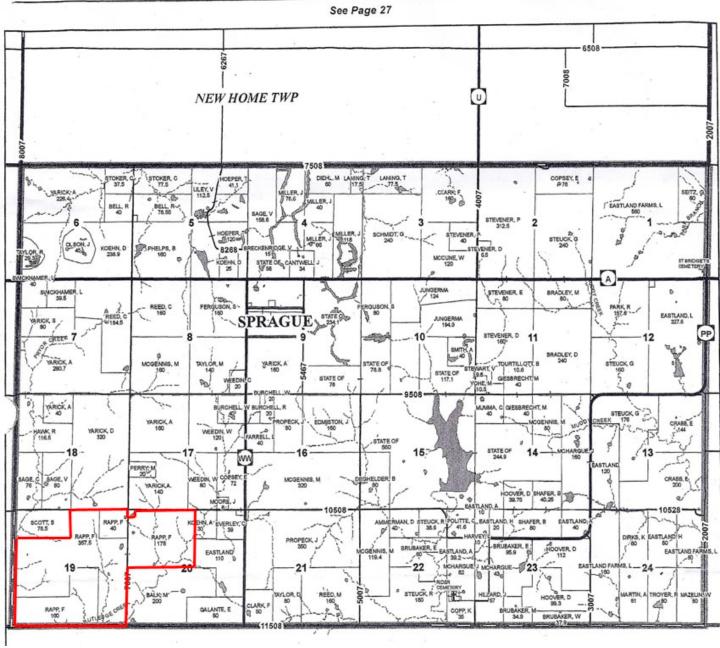

ages for CRP payment breakdown.

## **IMPROVEMENTS:**

The tract is unimproved.

### **REAL ESTATE TAXES:**

Approximate annual taxes: \$1,351.00 on 735.5 taxable acres

### **MINERAL RIGHTS:**

Owner is not retaining any interest in the minerals beneath the surface.

### **RENTAL STATUS:**

The farm is available for immediate possession.

### **LISTING AGENT:**

Rick Barnes: 660-572-0018 or rickey@barnesrealty.com

### **BROKER PARTICIPATION:**

Barnes Realty Company, as listing broker, will gladly, and fully cooperate with most licensed real estate brokers to obtain a sale of the property on terms satisfactory to the current owners.

### Setting the trend for how Real Estate is Sold in the Midwest.

## Robards, 740 acres, Bates County Missouri Plat Book Page

# Howard - Osage T38N-R32W



Robards, 740 acres, Bates County Missouri Driving Map



Google Aerial – General Location



Setting the trend for how Real Estate is Sold in the Midwest.

This information is thought to be accurate; however it is subject to verification and no liability for errors and omissions is assumed. The listing may be withdrawn with or without approval. The seller further reserves the right to reject any and all offers. All inquiries, inspections, appointments, and offers must be sent through:

Rick Barnes, BARNES REALTY COMPANY 18156 Highway 59, MOUND CITY, MO 64470 PHONE NUMBER: 1-660-442-3177

## Robards, 740 acres, Bates County Missouri Google Aerial



## Robards, 740 acres, Bates County Missouri NRCS Soil Map and Key



### Setting the trend for how Real Estate is Sold in the Midwest.

## R