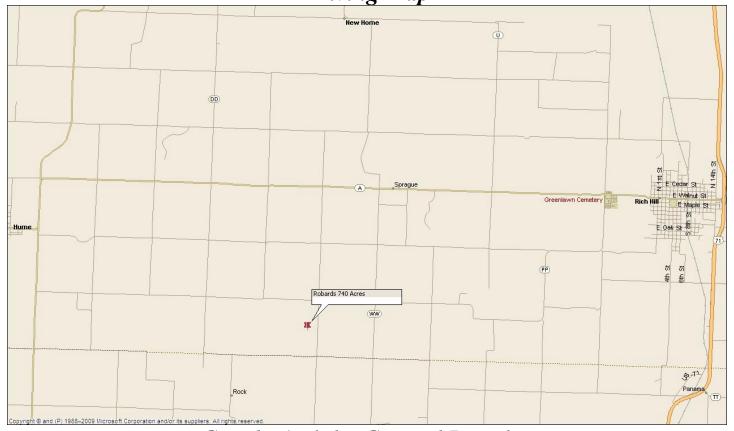

### LOCATION:

5 miles west of Rich Hill MO on Hwy A to Hwy WW then 2 miles south then 1 mile west.

# Howard - Osage T38N-R32W

Robards, 740 acres, Bates County Missouri Driving Map

Google Aerial – General Location

Setting the trend for how Real Estate is Sold in the Midwest.

This information is thought to be accurate; however it is subject to verification and no liability for errors and omissions is assumed. The listing may be withdrawn with or without approval. The seller further reserves the right to reject any and all offers. All inquiries, inspections, appointments, and offers must be sent through: