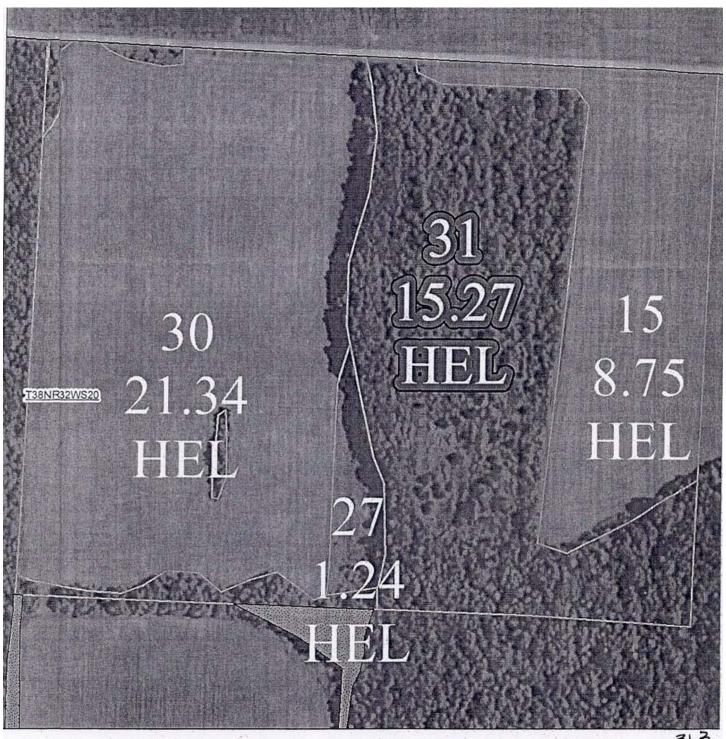

## Robards, 740 acres, Bates County Missouri Plat Book Page

# Howard - Osage T38N-R32W

Robards, 740 acres, Bates County Missouri Driving Map

Google Aerial – General Location

Setting the trend for how Real Estate is Sold in the Midwest.

This information is thought to be accurate; however it is subject to verification and no liability for errors and omissions is assumed. The listing may be withdrawn with or without approval. The seller further reserves the right to reject any and all offers. All inquiries, inspections, appointments, and offers must be sent through: