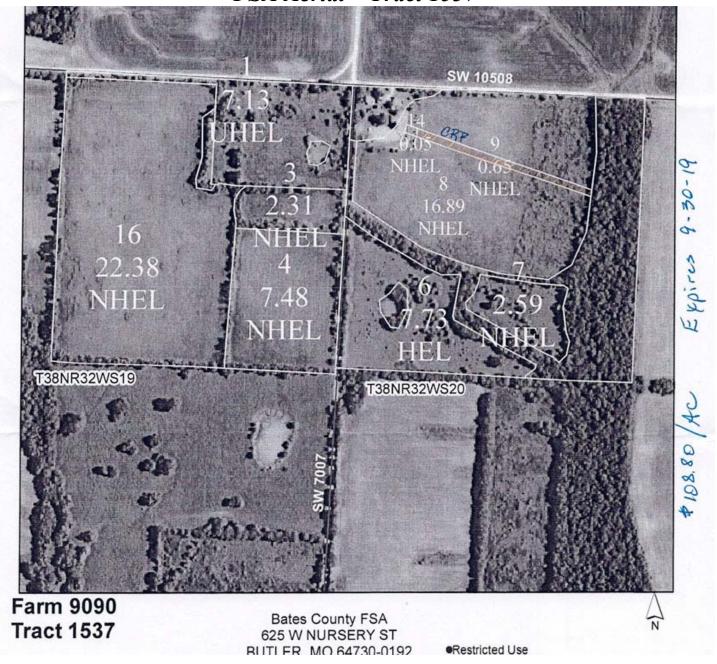

### **F.S.A. INFORMATION:**

According to the FSA 156 & 578:

Farmland Acres: 440 - Cropland Acres: 331.8 -

Wheat: Base Acres 158.7, DY & CC Yield: 39 bu/ac Sorghum: Base Acres 68.9, DY & CC Yield: 63bu/ac Base Acres 6.7, DY & CC Yield: 27 bu/ac Beans: CRP: 106.4 acres total with an annual payment of \$7,716.45. See following pages for CRP payment breakdown.

## Robards, 740 acres, Bates County Missouri FSA 156 EZ

| Missouri<br>Bates<br>Report ID: FSA-156EZ                                                                                                                                         |                                                                            |                                                                                  | U.S. Department of Agriculture Farm Service Agency Abbreviated 156 Farm Record          |                   |                                                   |                             | Crop Year: 20            | FARM: 7104  Prepared: 2/7/12 1:41 PM  Crop Year: 2012  Page: 1 of 1             |                     |
|-----------------------------------------------------------------------------------------------------------------------------------------------------------------------------------|----------------------------------------------------------------------------|----------------------------------------------------------------------------------|-----------------------------------------------------------------------------------------|-------------------|---------------------------------------------------|-----------------------------|--------------------------|---------------------------------------------------------------------------------|---------------------|
| Operator Name                                                                                                                                                                     |                                                                            |                                                                                  |                                                                                         |                   |                                                   | Farm Identifier<br>D=5776   |                          | Recon Number                                                                    |                     |
| Farms Associated                                                                                                                                                                  | with Operato                                                               | or:                                                                              |                                                                                         |                   |                                                   |                             |                          |                                                                                 |                     |
| CRP Contract Numi                                                                                                                                                                 | ber(s)                                                                     | West Mails.                                                                      |                                                                                         | S S P IN IN       |                                                   | **                          | / 4                      |                                                                                 |                     |
| Farmland 440.0                                                                                                                                                                    | Cropland<br>331.8                                                          | DCP<br>Croplar<br>331.8                                                          |                                                                                         | '                 | WRP/EWP                                           | CRP<br>Cropland<br>105.7    | GRI<br>0.0               |                                                                                 | Number<br>Tracts    |
| State<br>Conservation Co                                                                                                                                                          | Other                                                                      | Effective DCP Crop                                                               | ve Doub<br>land Cropp                                                                   | ed                | NAP                                               | MPL/FWP                     | 0.0                      | FAV/WR<br>History                                                               | ACRE<br>Election    |
| 0.0                                                                                                                                                                               | 0.0                                                                        | 226.1                                                                            | 57.6                                                                                    |                   | 0.0                                               | 0.0                         |                          | N                                                                               | None                |
|                                                                                                                                                                                   |                                                                            | ase                                                                              | CRP                                                                                     | CR                |                                                   | Direct                      | СС                       | CCC-505                                                                         | *                   |
| WHEAT                                                                                                                                                                             |                                                                            | reage<br>58.7                                                                    | Reduction<br>0.0                                                                        | Pend<br>0.0       | -                                                 | Yleld<br>39                 | Yield<br>39              | CRP Reduction<br>26.1                                                           |                     |
| CORN                                                                                                                                                                              |                                                                            | 0.0                                                                              | 0.0                                                                                     | 0.0               |                                                   | 0                           | 0                        | 37.0                                                                            |                     |
| GRAIN SORGHUM                                                                                                                                                                     |                                                                            | 8.9                                                                              | 0.0                                                                                     | 0.0               |                                                   | 63                          | 63                       | 0.0                                                                             |                     |
| SOYBEANS                                                                                                                                                                          | 6                                                                          | 3.7                                                                              | 0.0                                                                                     | 0.0               | )                                                 | 27                          | 27                       | 0.0                                                                             |                     |
| Total Base Acres:                                                                                                                                                                 | . 23                                                                       | 34.3                                                                             |                                                                                         |                   |                                                   |                             |                          |                                                                                 |                     |
|                                                                                                                                                                                   |                                                                            |                                                                                  |                                                                                         |                   |                                                   |                             | -                        |                                                                                 |                     |
| Remarks/Explanatio                                                                                                                                                                | on updated                                                                 | owner If                                                                         |                                                                                         |                   |                                                   |                             |                          |                                                                                 |                     |
|                                                                                                                                                                                   | on updated                                                                 | owner If                                                                         | 738N-R32W-S19                                                                           | 820               |                                                   |                             |                          |                                                                                 | FAV/WF<br>History   |
| Remarks/Explanatio                                                                                                                                                                | Denber:                                                                    | owner If                                                                         |                                                                                         |                   |                                                   |                             |                          |                                                                                 |                     |
| Remarks/Explanation Tract Number: 6139 BIA Range Unit Num                                                                                                                         | De nber:                                                                   | owner If                                                                         | ing actively appl                                                                       |                   |                                                   |                             |                          |                                                                                 | History             |
| Remarks/Explanation Tract Number: 6139 BIA Range Unit Num HEL Status: HEL: 0 Wetland Status: W                                                                                    | De nber:                                                                   | owner If                                                                         | ing actively applot complete                                                            |                   |                                                   |                             |                          |                                                                                 | History             |
| Remarks/Explanation Tract Number: 6139 BIA Range Unit Num HEL Status: HEL: 0 Wetland Status: W                                                                                    | Denber:                                                                    | owner If escription T system is be                                               | ing actively appl                                                                       |                   | WBP                                               | WRP                         | //EWP                    | CRP<br>Cropland                                                                 | History             |
| Remarks/Explanation Tract Number: 6139 BIA Range Unit Num HEL Status: HEL: 0 Wetland Status: W                                                                                    | Denber: onservation                                                        | owner If escription T system is be minations no                                  | oing actively applied to complete                                                       |                   | WBP<br>0.0                                        |                             | /EWP                     |                                                                                 | History<br>N        |
| Remarks/Explanation  Tract Number: 6139  BIA Range Unit Num  HEL Status: HEL: o  Wetland Status: W  WL Violations: No  Farmland  440.0  State                                     | Den updated  Denber: onservation /etland deter                             | owner If  system is be minations no                                              | ping actively applied to complete  DCP Cropland 331.8  Effective                        | ied               | 0.0<br>Double                                     | 0                           | .0                       | Cropland                                                                        | History<br>N<br>GRP |
| Remarks/Explanation  Tract Number: 6139  BIA Range Unit Num  HEL Status: HEL: o  Wetland Status: W  WL Violations: Note  Farmland  440.0                                          | Denber: onservation //etland deter one  Cropl: 331                         | owner If  system is be minations no                                              | ot complete  DCP  Cropland  331.8                                                       | ied               | 0.0                                               | 0<br>N                      |                          | Cropland<br>105.7                                                               | History<br>N<br>GRP |
| Remarks/Explanation  Tract Number: 6139  BIA Range Unit Num  HEL Status: HEL: o  Wetland Status: W  WL Violations: No  Farmland  440.0  State  Conservation  0.0                  | Denber: onservation //etland deter one  Cropl: 331 Oth Conservation        | owner If  system is be minations no  and .8  er ration                           | DCP<br>Cropland<br>331.8<br>Effective<br>DCP Cropland                                   | d                 | 0.0  Double Cropped 57.6  CRP                     | N.<br>O<br>CRP              | AP<br>.0<br>CRP          | Cropland<br>105.7<br>MPL/FWP<br>0.0                                             | History<br>N<br>GRP |
| Remarks/Explanation  Tract Number: 6139 BIA Range Unit Num HEL Status: HEL: or Wetland Status: W WL Violations: No Farmland 440.0 State Conservation 0.0 Crop                     | Denber: onservation //etland deter one  Cropl: 331 Oth Conservation        | owner If  system is be minations no  and .8 er vation  Base Acreage              | DCP<br>Cropland<br>331.8<br>Effective<br>DCP Cropland<br>226.1                          | d CC Yield        | 0.0  Double Cropped 57.6  CRP Reduction           | N.<br>O<br>CRP<br>n Pending | AP<br>.0<br>CRP<br>Yield | Cropland 105.7  MPL/FWP 0.0  CCC-505 CRP Reduction                              | History<br>N<br>GRP |
| Remarks/Explanation  Tract Number: 6139 BIA Range Unit Num HEL Status: HEL: or Wetland Status: W WL Violations: No Farmland 440.0 State Conservation 0.0 Crop WHEAT               | Denber: onservation //etland deter one  Cropl: 331 Oth Conservation        | owner If  system is be minations no  and .8 er vation  Base Acreage              | DCP<br>Cropland<br>331.8<br>Effective<br>DCP Cropland<br>226.1<br>Direct<br>Yield       | CC<br>Yield       | 0.0  Double Cropped  57.6  CRP Reduction  0.0     | N. ORP Pending              | AP .0 CRP Yield          | Cropland<br>105.7<br>MPL/FWP<br>0.0<br>CCC-505<br>CRP Reduction<br>26.1         | History<br>N<br>GRP |
| Remarks/Explanation  Tract Number: 6139 BIA Range Unit Num HEL Status: HEL: or Wetland Status: W WL Violations: No Farmland 440.0 State Conservation 0.0 Crop                     | Denber: onservation //etland deter one  Cropl: 331 Oth Conservation        | owner If  system is be minations no  and .8 er vation  Base Acreage              | DCP<br>Cropland<br>331.8<br>Effective<br>DCP Cropland<br>226.1                          | d CC Yield        | 0.0  Double Cropped 57.6  CRP Reduction           | N.<br>O<br>CRP<br>n Pending | AP<br>.0<br>CRP<br>Yield | Cropland 105.7  MPL/FWP 0.0  CCC-505 CRP Reduction                              | History<br>N<br>GRP |
| Remarks/Explanation  Tract Number: 6139 BIA Range Unit Num HEL Status: HEL: or Wetland Status: W WL Violations: No Farmland 440.0 State Conservation 0.0 Crop WHEAT               | Denber: conservation /etland deter one  Cropl 331  Oth Conserv             | owner If  system is be minations no  and .8 er vation  Base Acreage              | DCP<br>Cropland<br>331.8<br>Effective<br>DCP Cropland<br>226.1<br>Direct<br>Yield       | CC<br>Yield       | 0.0  Double Cropped  57.6  CRP Reduction  0.0     | N. ORP Pending              | AP .0 CRP Yield          | Cropland<br>105.7<br>MPL/FWP<br>0.0<br>CCC-505<br>CRP Reduction<br>26.1         | History<br>N<br>GRP |
| Remarks/Explanation  Tract Number: 6139  BIA Range Unit Num  HEL Status: HEL: o  Wetland Status: W  WL Violations: No  Farmland 440.0  State  Conservation 0.0  Crop  WHEAT  CORN | Den updated  Denber: onservation /etland deter one  Cropli 331 Oth Conserv | owner If  system is be minations not and .8  er ration  Base Acreage .158.7  0.0 | DCP<br>Cropland<br>331.8<br>Effective<br>DCP Cropland<br>226.1<br>Direct<br>Yield<br>39 | CC<br>Yield<br>39 | 0.0  Double Cropped 57.6  CRP Reduction  0.0  0.0 | CRP Pending                 | AP .0 CRP Yield 0        | Cropland<br>105.7<br>MPL/FWP<br>0.0<br>CCC-505<br>CRP Reduction<br>26.1<br>37.0 | History<br>N<br>GRP |