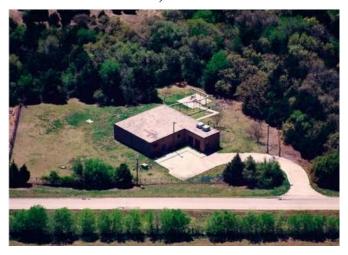

## Brenham\*Burton\*Carmine

979-836-9600/979-289-2159

3255 FM 1948 N Burton, TX 77835

\$139,900 or lease for \$1,400/mo.

Use your imagination on this unique property!

Per seller, built in 1981 by the Dept. of Defense,

Building-cinder block construction, 4529 SF in main bldg
18" thick, 10,000 PSI concrete slab, 1,808 SF uncovered patio.

Roof-steel truss and corrugated metal topped w/lightweight concrete.

Secure fencing around property.

Rehab into private secure residential compound, or satellite teleport, data backhaul facility. Excellent for oil/gas company, or broadcast TV downlink satellite communication center.

Property has two septic tanks, underground Phase 3 service lines Foreclosure property, sold as-is.