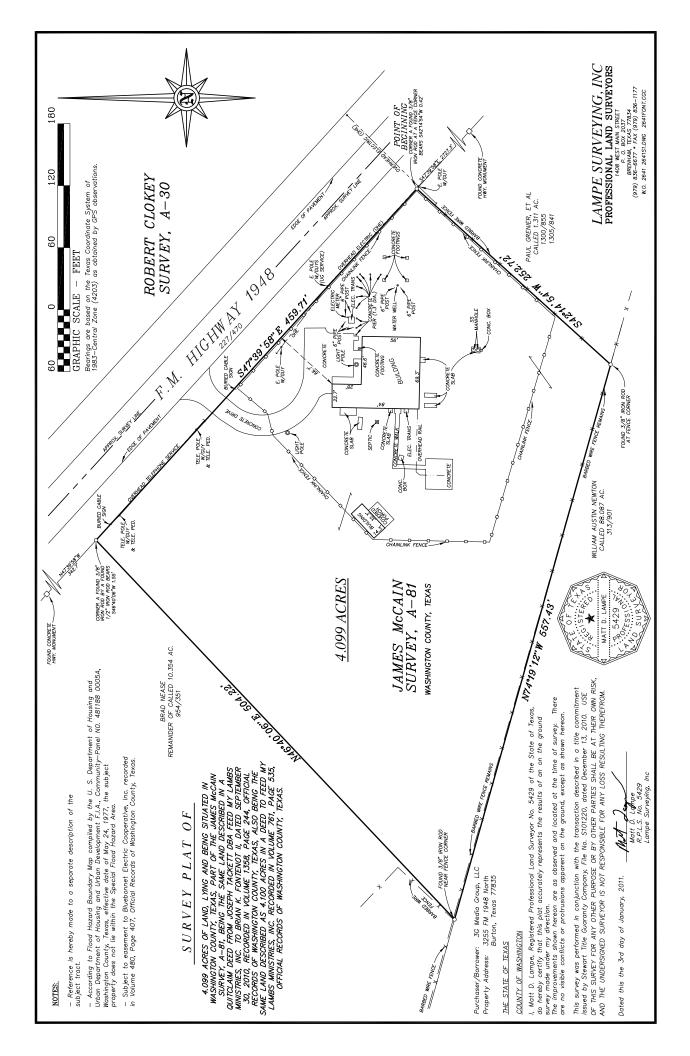

Building-cinder block construction, 4529 SF in main bldg
18" thick, 10,000 PSI concrete slab, 1,808 SF uncovered patio.

Roof-steel truss and corrugated metal topped w/lightweight concrete.

Secure fencing around property.

Rehab into private secure residential compound, or satellite teleport, data backhaul facility. Excellent for oil/gas company, or broadcast TV downlink satellite communication center.

Property has two septic tanks, underground Phase 3 service lines Foreclosure property, sold as-is.