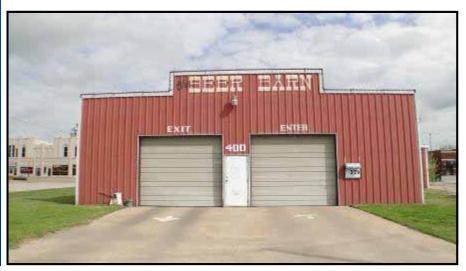

## 3400 SF Retail Building 400 East Moore Ave.—Terrell, TX 75160

#### **DIRECTIONS:**

US Hwy 80 in Terrell, go east of SH 34 to 400 E. Moore Ave on Right. Sign on Property

- FOR SALE
   OR LEASE
- OWNER
  FINANCING
  AVAILABLE

#### **CONSTRUCTION:**

- Metal
- Slab Foundation
- 11'-14' Ceilings
- Concrete Flooring
- Grade Doors

#### **FEATURES:**

- Single User
- Cooler/Freezer
- 2 Walk-in Coolers