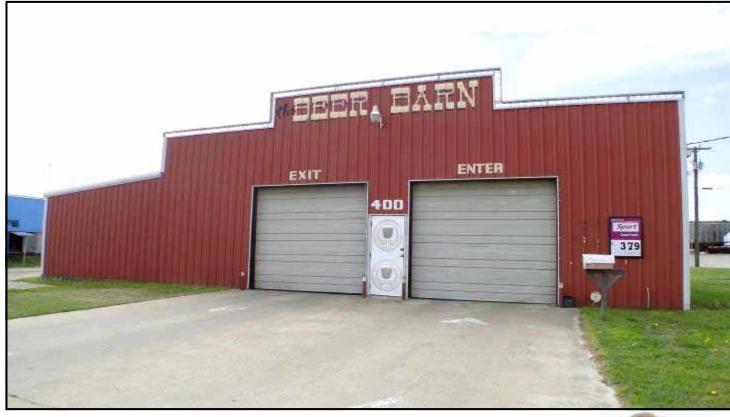

## 3400 SF Retail Building 400 East Moore Ave.—Terrell, TX 75160

#### **DIRECTIONS:**

US Hwy 80 in Terrell, go east of SH 34 to 400 E. Moore Ave on Right. Sign on Property

- FOR SALE
   OR LEASE
- OWNER
  FINANCING
  AVAILABLE

#### **CONSTRUCTION:**

- Metal
- Slab Foundation
- 11'-14' Ceilings
- Concrete Flooring
- Grade Doors