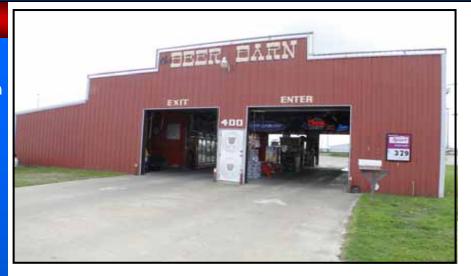

#### **CONSTRUCTION:**

- Metal
- Slab Foundation
- 11'-14' Ceilings
- Concrete Flooring
- Grade Doors

#### **FEATURES:**

- Single User
- Cooler/Freezer
- 2 Walk-in Coolers