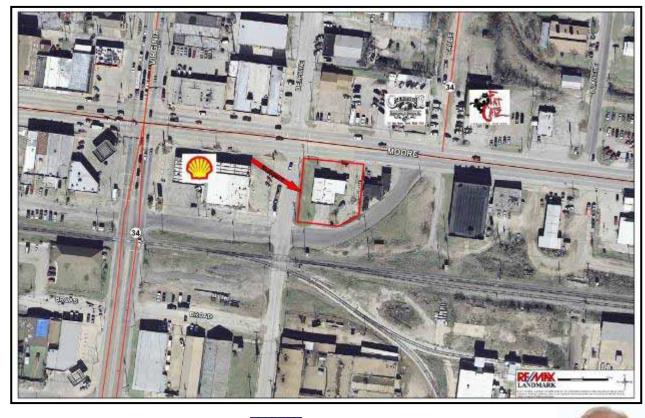

#### **DIRECTIONS:**

US Hwy 80 in Terrell, go east of SH 34 to 400 E. Moore Ave on Right. Sign on Property

- FOR SALE
   OR LEASE
- OWNER
  FINANCING
  AVAILABLE

### **DIRECTIONS:**

US Hwy 80 in Terrell, go east of SH 34 to 400 E. Moore Ave on Right. Sign on Property

- FOR SALE OR LEASE
- OWNER
  FINANCING
  AVAILABLE

RETAIL OPPORTUNITY ON U.S. HIGHWAY 80

RE/MAX Landmark
113 North Frances St.
Terrell, TX 75160
www.frankrobertslandteam.com