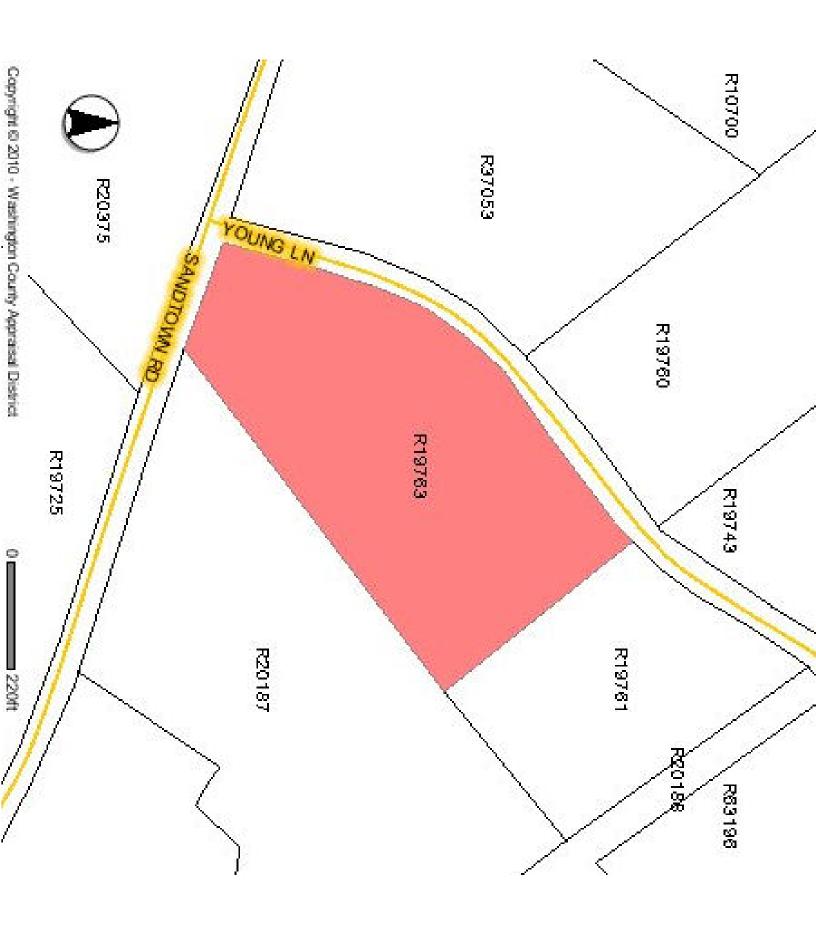

## Young Ln/Carmine, TX-10.355 acres \$91,124

Quiet country acreage near the peaceful town of Burton, Texas. Seller to convey 50% of minerals with suitable offer on the property.

Property is 10.355 acres with road frontage on 2 sides, electric nearby, and sandy soil. Tract has post oaks, cedars and affords a private home site for building. For more information call Susan Kiel at 979-289-2159 or 979-251-4078, email burton@marketrealty.com or Roger Chambers at 979-830-7708.

Directions: From Brenham head west on Hwy 290 towards Austin. Exit to right on Spur 125 at Burton. Turn left on to FM 1697. Turn left on to Sandtown Rd. Property at corner of Sandtown and Young Ln on right.