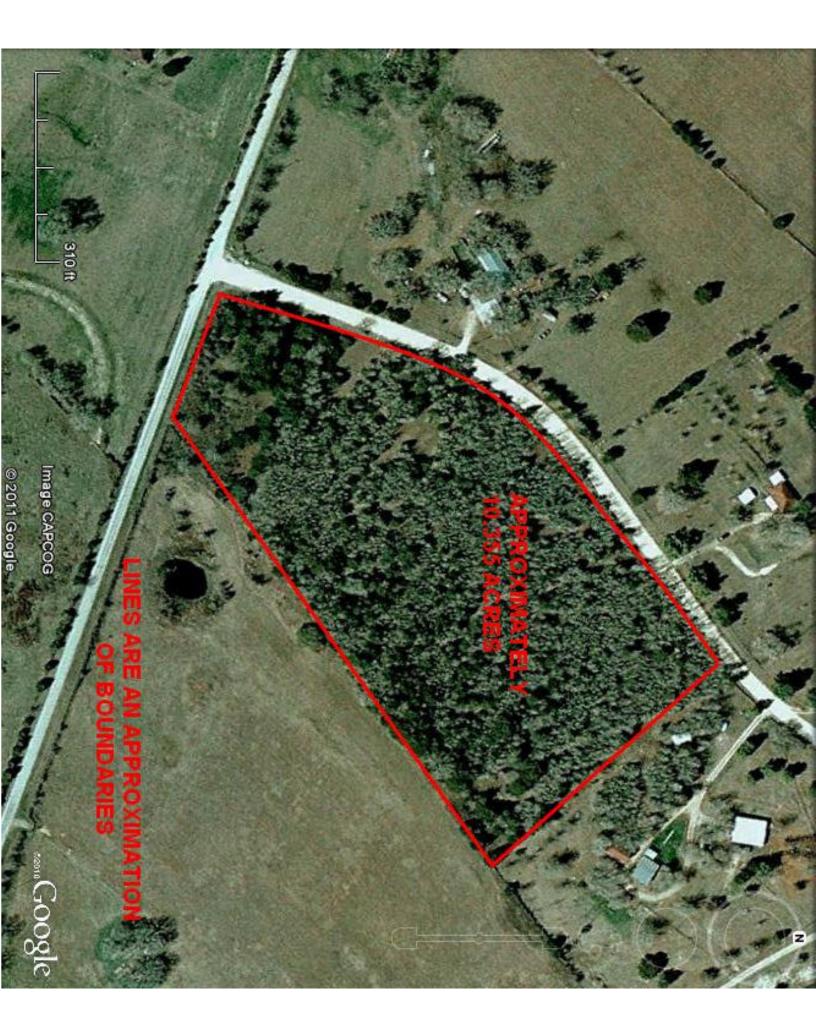

## Young Ln/Carmine, TX-10.355 acres \$91,124

Quiet country acreage near the peaceful town of Burton, Texas. Seller to convey 50% of minerals with suitable offer on the property.

Property is 10.355 acres with road frontage on 2 sides, electric nearby, and sandy soil. Tract has post oaks, cedars and affords a private home site for building. For more information call Susan Kiel at 979-289-2159 or 979-251-4078, email burton@marketrealty.com or Roger Chambers at 979-830-7708.

Directions: From Brenham head west on Hwy 290 towards Austin. Exit to right on Spur 125 at Burton. Turn left on to FM 1697. Turn left on to Sandtown Rd. Property at corner of Sandtown and Young Ln on right.