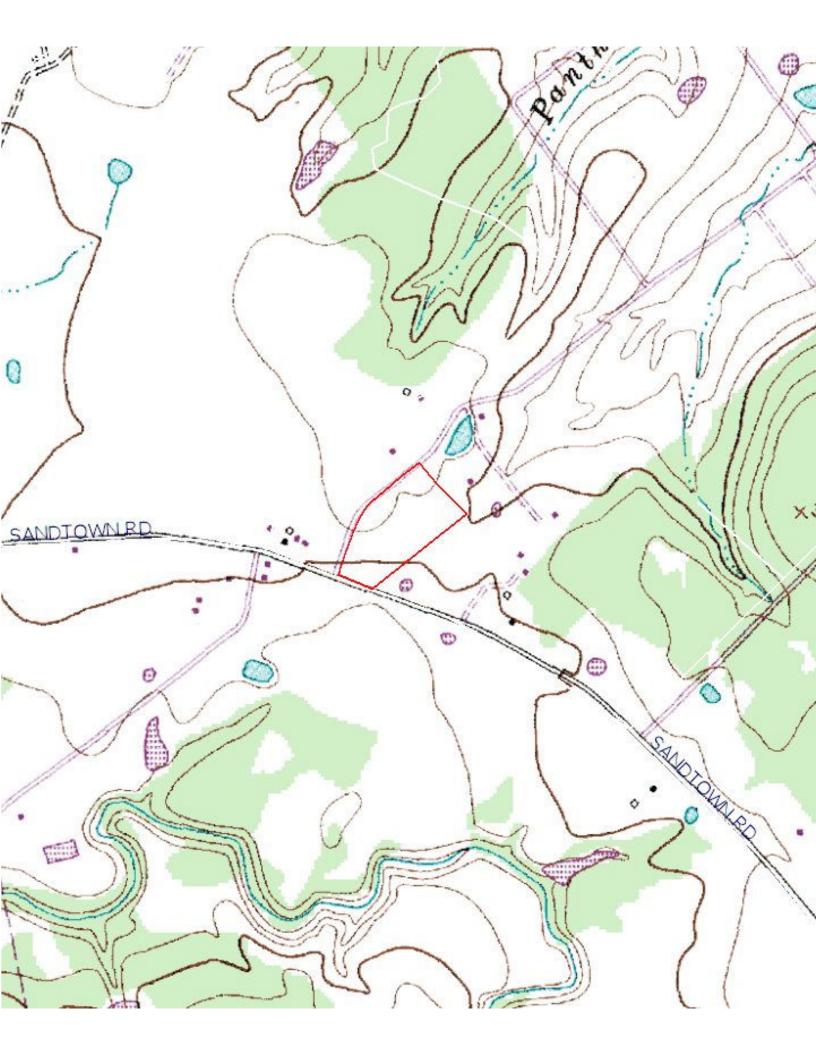

Directions: From Brenham head west on Hwy 290 towards Austin. Exit to right on Spur 125 at Burton. Turn left on to FM 1697. Turn left on to Sandtown Rd. Property at corner of Sandtown and Young Ln on right.