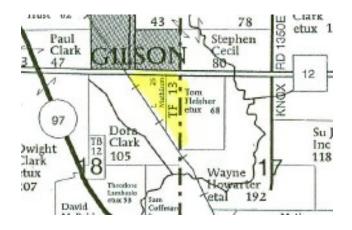

# Legal Description:

Part Northeast 1/4 (North of Burlington Northwest Rail Road), Section 18, Township 10 North, Range 3 East of the 4th P.M. See attached map.