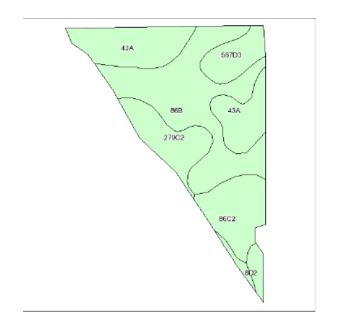

### We are pleased to present: 25 acres MOL in Knox County, Illinois

| Code             | Soil Description                                                           | Acres | Percent<br>of field | Subsoil<br>rooting a |       | Soybeans<br>Bu/A | Wheat<br>Bu/A | Oats<br>Bu/A b |      | Alfalfa<br>d hay,<br>T/A | Grass-legume e<br>hay, T/A | Crop productivity<br>index for<br>optimum<br>management |
|------------------|----------------------------------------------------------------------------|-------|---------------------|----------------------|-------|------------------|---------------|----------------|------|--------------------------|----------------------------|---------------------------------------------------------|
| **86B            | Osco silt loam, 2 to<br>5 percent slopes                                   | 8.9   | 37.5%               | FAV                  | **189 | **59             | **74          | **101          | 0    | **6.83                   | 0.00                       | **140                                                   |
| 43A              | lpava silt loam, 0 to<br>2 percent slopes                                  | 5.8   | 24.7%               | FAV                  | 191   | 62               | 77            | 100            | 0    | 0.00                     | 5.90                       | 142                                                     |
| **86C2           | Osco silt loam, 5 to<br>10 percent slopes,<br>eroded                       | 3.3   | 14.0%               | FAV                  | **178 | **56             | **70          | **95           | 0    | **6.42                   | 0.00                       | **131                                                   |
| **279C2          | Rozetta silt loam, 5<br>to 10 percent<br>slopes, eroded                    | 3.2   | 13.4%               | FAV                  | **153 | **47             | **60          | **78           | 0    | **4.90                   | 0.00                       | **112                                                   |
| **567D3          | Elkhart silty clay<br>loam, 10 to 18<br>percent slopes,<br>severely eroded | 1.9   | 8.1%                | FAV                  | **139 | **44             | **53          | **66           | 0    | **4.27                   | 0.00                       | **101                                                   |
| **8D2            | Hickory silt loam,<br>10 to 18 percent<br>slopes, eroded                   | 0.5   | 2.3%                | FAV                  | **108 | **36             | **44          | **50           | 0    | *"3.58                   | 0.00                       | **82                                                    |
| Weighted Average |                                                                            |       |                     | 177.2                | 56    | 69.9             | 92.8          | 0              | 4.54 | 1.46                     | 131                        |                                                         |