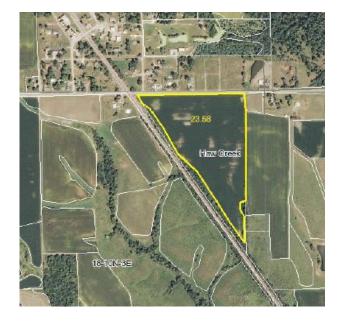

# We are pleased to present: 25 acres MOL in Knox County, Illinois TOTAL ACRES: 25 @105 000

| PRICE:            | \$195,000                                                                         |  |  |  |  |  |  |  |
|-------------------|-----------------------------------------------------------------------------------|--|--|--|--|--|--|--|
| Price Per Acre:   | \$7,800                                                                           |  |  |  |  |  |  |  |
| Owner:            | Total Realty 401(K) Savings Plan FBO: Tami Guy,<br>DeWitt Bank & Trust, Custodian |  |  |  |  |  |  |  |
| Operator:         | Hohenbery                                                                         |  |  |  |  |  |  |  |
| County & State:   | Knox Co., IL                                                                      |  |  |  |  |  |  |  |
| Location:         | Gilson, Il.                                                                       |  |  |  |  |  |  |  |
| Possession Date:  | To be agreed                                                                      |  |  |  |  |  |  |  |
| Drainage Info:    | Natural & Tile                                                                    |  |  |  |  |  |  |  |
| Average PI:       | 131                                                                               |  |  |  |  |  |  |  |
| Taxable Acres:    |                                                                                   |  |  |  |  |  |  |  |
| Net RE Taxes:     | \$431.16                                                                          |  |  |  |  |  |  |  |
| Taxes payable in: | 2012                                                                              |  |  |  |  |  |  |  |
| Topography:       | level                                                                             |  |  |  |  |  |  |  |

### Approximate Breakdown of Acres:

| Total Acres:    | 25   |
|-----------------|------|
| Tillable Acres: | 23.6 |
| CRP Acres:      |      |
| Farmstead:      |      |
| Roads:          | 1.4  |
| Waterways:      |      |
| Timber:         |      |
| Pasture:        |      |
|                 |      |