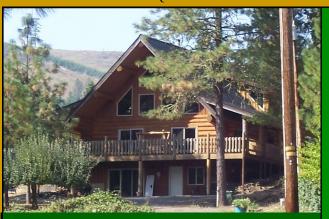

## NW FOREST PROPERTIES PREMIUM LISTING

38929 Crawfordsville Drive, Sweet Home, OR Hunting • Timber Investment • Recreation 2 Adjacent Parcels—Buy 1 or Buy Both

Custom built log home on 10 acres: \$700,000

(This is a Scandinavian Full-Scribe, Hand-Crafted, Custom Log Home)

Buildable 108 acre timber/hunting tract: \$400,000

(More Information Available on www.RMLS.com)

## **Beautiful Log Home**

(MLS# 12324702)

- ✓ Wood Stove
- ✓ Large Covered Porches
- ✓ 2095ft² Finished; ~3400 ft² Total
- ✓ Passive Solar
- √ Shop w/power
- ✓ Covered RV Parking
- ✓ Barn ( $^{\sim}3000 \text{ ft}^{2}$ )