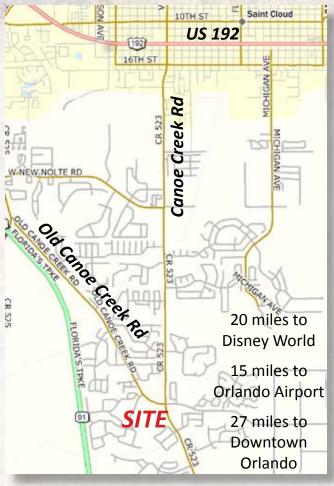

Mallard Pond Lots

St. Cloud, Florida; Osceola County

New Price January 2012

124 lots remaining in phase 3 of a 500 unit subdivision

100 entitled 24 finished

Less than 30 minutes to Disney World, Orlando International Airport, and Downtown Orlando!

## **Bank Owned!**

102010A- DH/CT

- Take Canoe Creek Road south from US 192/441
- · Continue for 3.3 miles to Old Canoe Creek Road
- · Turn right on Old Canoe Creek Road
- · Property is immediately on left