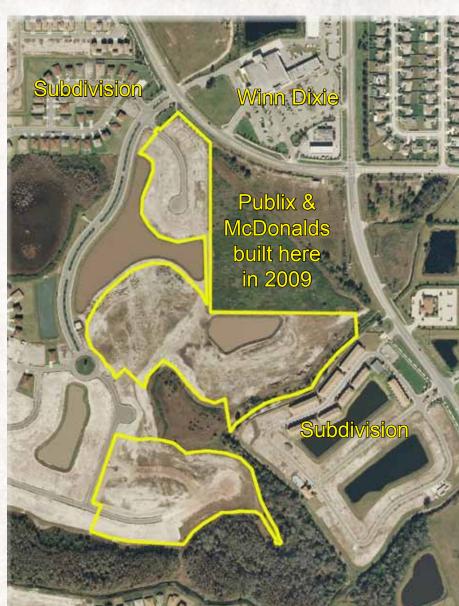

Mallard Pond Lots

St. Cloud, Florida; Osceola County

New Price January 2012

124 lots remaining in phase 3 of a 500 unit subdivision

100 entitled 24 finished

Less than 30 minutes to Disney World, Orlando International Airport, and Downtown Orlando!