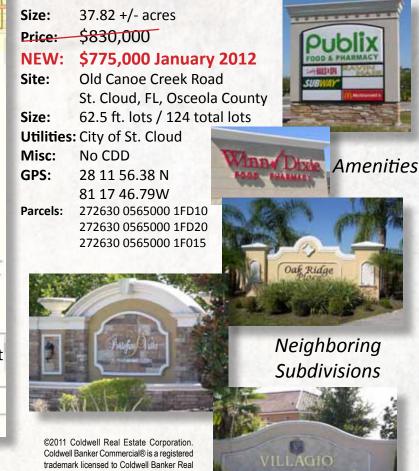

Mallard Pond Lots

St. Cloud, Florida; Osceola County

New Price January 2012

124 lots remaining in phase 3 of a 500 unit subdivision

100 entitled 24 finished

Less than 30 minutes to Disney World, Orlando International Airport, and Downtown Orlando!

**Bank Owned!** 

Beautiful neighboring homes located in Phase 1

Coldwell Banker Commercial Saunders Real Estate 114 N. Tennessee Ave, 3rd Floor, Lakeland, FL 33801 • 863-648-1528 • www.saundersrealestate.com