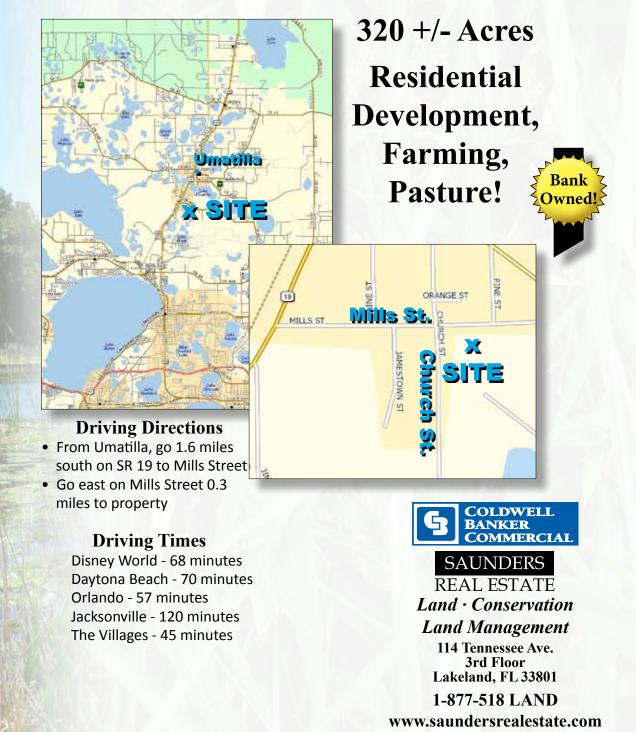

# **Umatilla Investment**

Umatilla, FL • Lake County

Major Price Reduction! January 2012

320 +/- acres Ideal for Residential Development Pasture, or Farming

Total Acreage: 320 +/- acres

Price: <del>\$840,000</del> New Price: \$825,000 - January 2012

**Location:** SE Corner of Church Street and Mills Street, Umatilla, FL, Lake County

Current Use: Vacant pasture