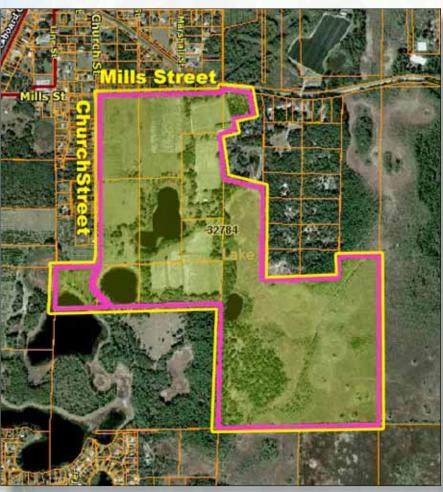

#### Aerial Map Parcel IDs:

24-18-26-0003-000-05700, 25-18-26-0002-000-00200 25-18-26-0003-000-00300, 24-18-26-0003-000-06100 24-18-26-0003-000-06200, 24-18-26-0406-000-08900 25-18-26-0002-000-00100, 24-18-26-0004-000-06600 24-18-26-0003-000-03700

> GPS Coordinates: 28 54 32.45N 81 40 21.24W

Coldwell Banker Commercial Saunders Real Estate • 1-877-518 LAND www.saundersrealestate.com

Total Acreage: 320 +/- acres

Price: <del>\$840,000</del> New Price: \$825,000 - January 2012

**Location:** SE Corner of Church Street and Mills Street, Umatilla, FL, Lake County

Current Use: Vacant pasture

Zoning: RPUD

Future Land Use: Residential Single Family Density

Uses: Pasture, farming, residential

Road Frontage: 3400 +/- feet on Church Street 1260 +/- feet on Mills Street Lake Frontage: 600 feet on 21 acre lake