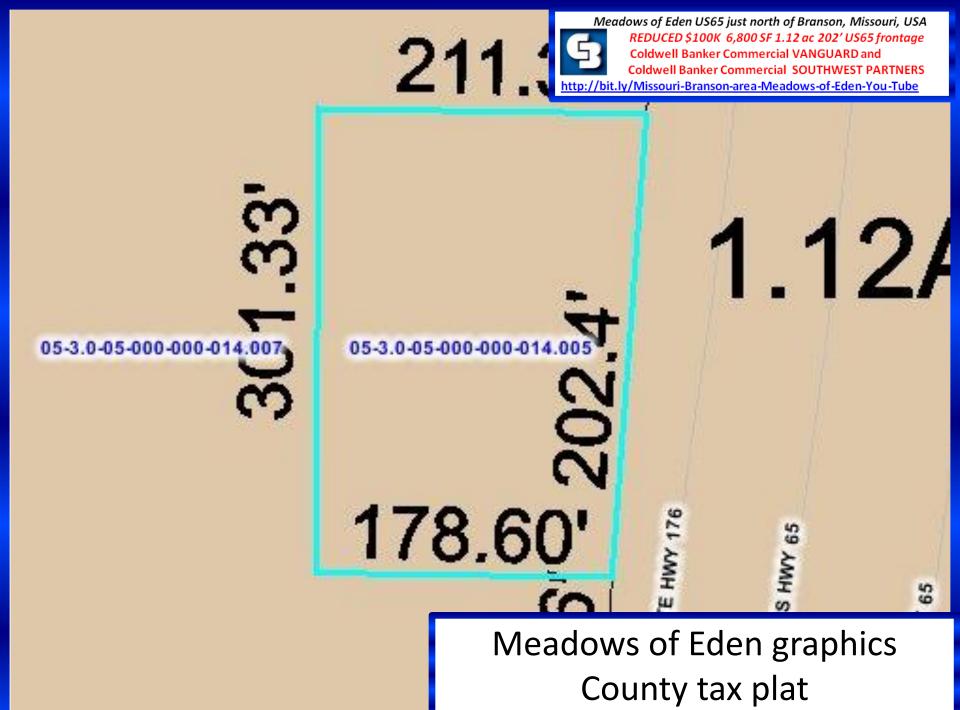

Meadows of Eden graphics business assets conveying

Meadows of Eden graphics top retail opportunities 10-min

Meadows of Eden graphics avg top opportunities 10-min

Meadows of Eden US65 just north of Branson, Missouri, USA