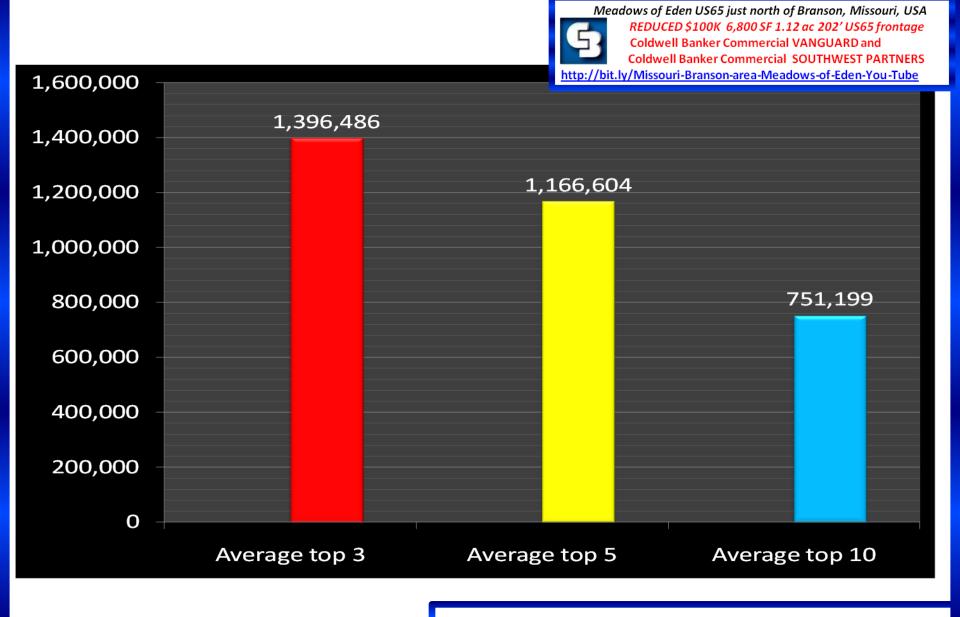

Meadows of Eden graphics business assets conveying

Meadows of Eden graphics top retail opportunities 10-min

Meadows of Eden graphics avg top opportunities 10-min

Meadows of Eden US65 just north of Branson, Missouri, USA

REDUCED \$100K 6,800 SF 1.12 ac 202' US65 frontage
Coldwell Banker Commercial VANGUARD and
Coldwell Banker Commercial SOUTHWEST PARTNERS
http://bit.ly/Missouri-Branson-area-Meadows-of-Eden-You-Tube

Meadows of Eden graphics Missouri map