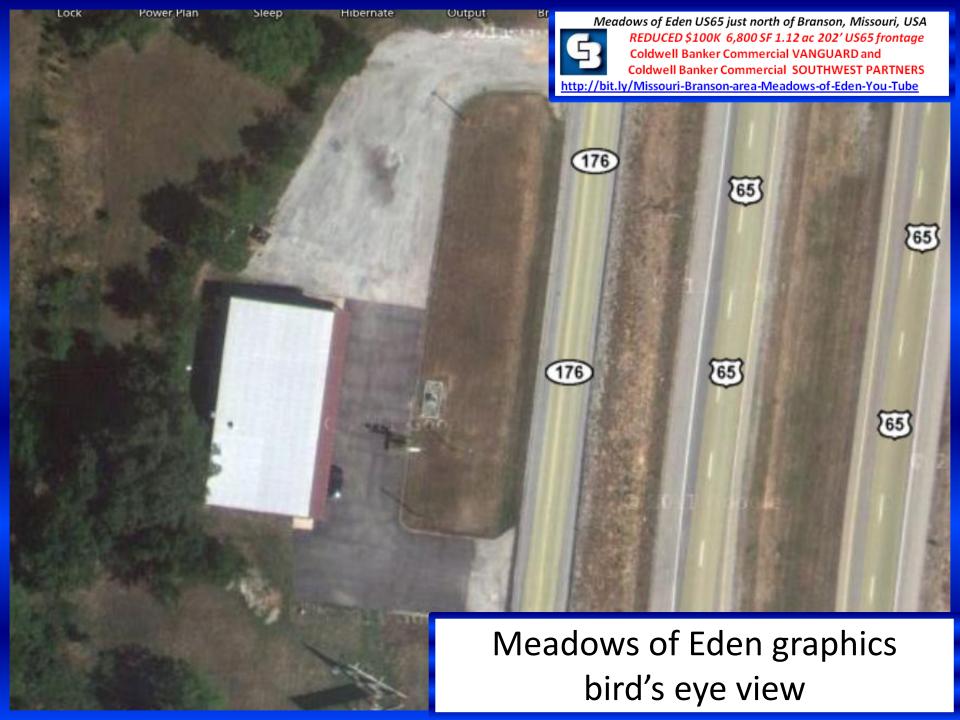

Meadows of Eden graphics business assets conveying

Meadows of Eden graphics top retail opportunities 10-min

Meadows of Eden graphics avg top opportunities 10-min

Meadows of Eden US65 just north of Branson, Missouri, USA