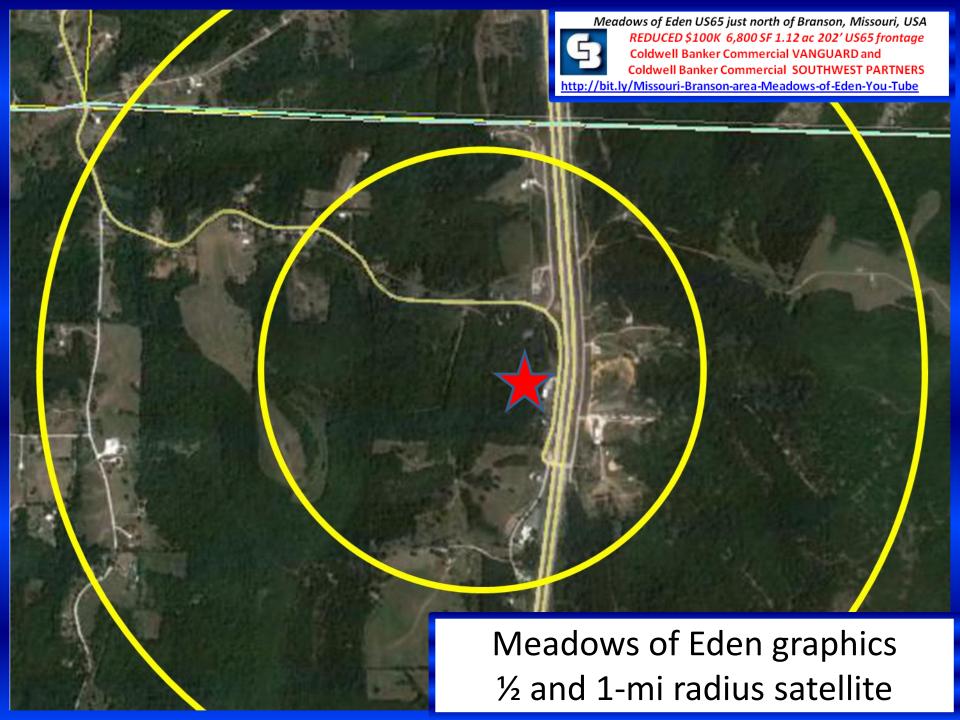

Meadows of Eden graphics business assets conveying

Meadows of Eden graphics top retail opportunities 10-min

Meadows of Eden graphics avg top opportunities 10-min

Meadows of Eden US65 just north of Branson, Missouri, USA