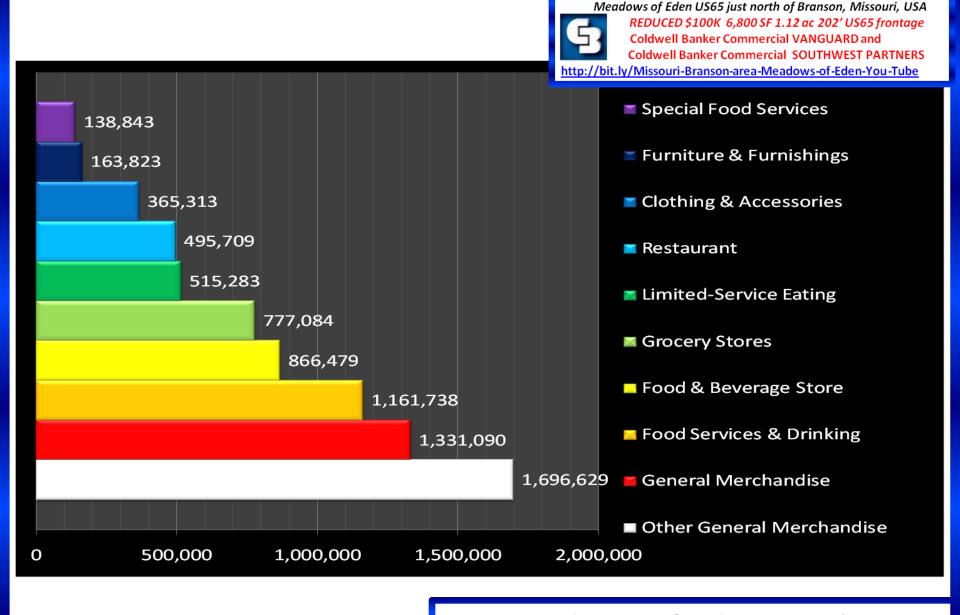

Meadows of Eden graphics business assets conveying

Meadows of Eden graphics top retail opportunities 10-min

Meadows of Eden graphics avg top opportunities 10-min

Meadows of Eden US65 just north of Branson, Missouri, USA