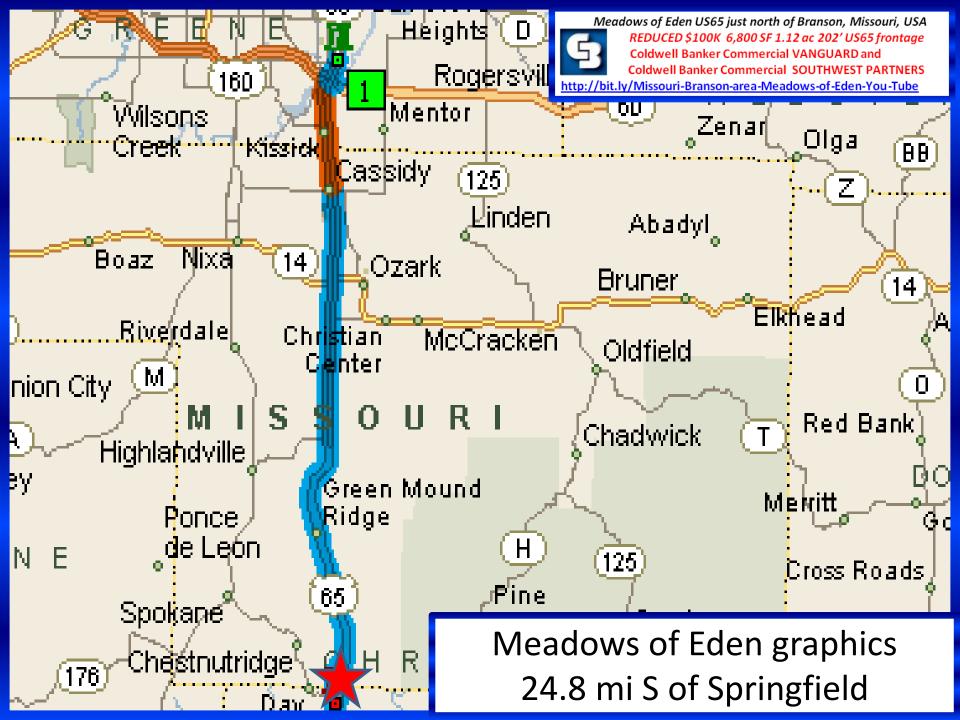

Meadows of Eden graphics business assets conveying

Meadows of Eden graphics top retail opportunities 10-min

Meadows of Eden graphics avg top opportunities 10-min

Meadows of Eden US65 just north of Branson, Missouri, USA