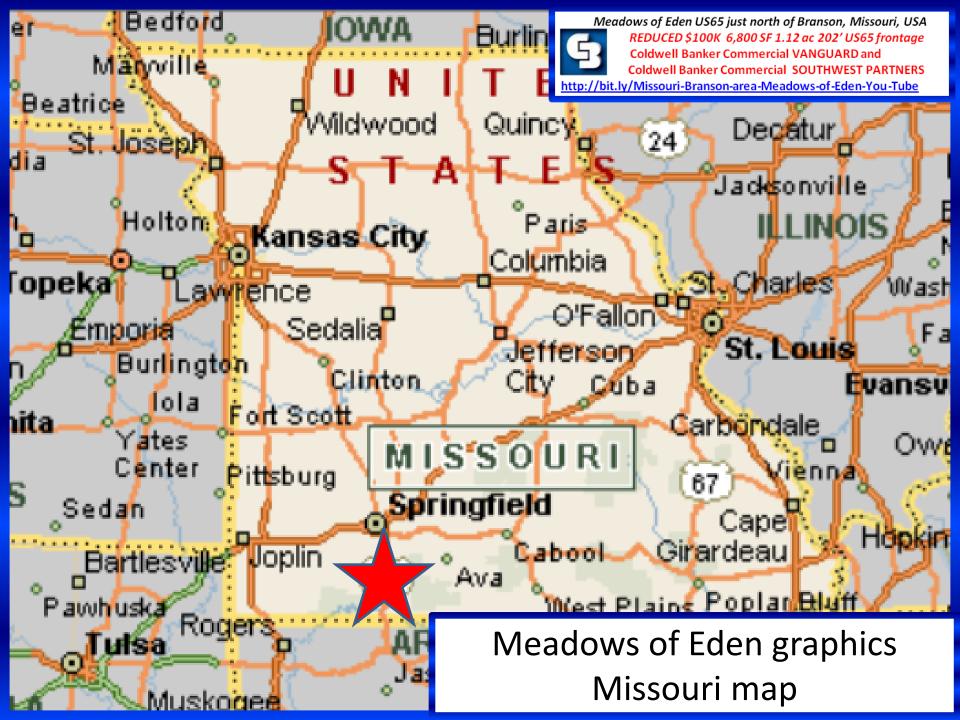

REDUCED \$100K 6,800 SF 1.12 ac 202' US65 frontage
Coldwell Banker Commercial VANGUARD and
Coldwell Banker Commercial SOUTHWEST PARTNERS
http://bit.ly/Missouri-Branson-area-Meadows-of-Eden-You-Tube

Meadows of Eden graphics Missouri map