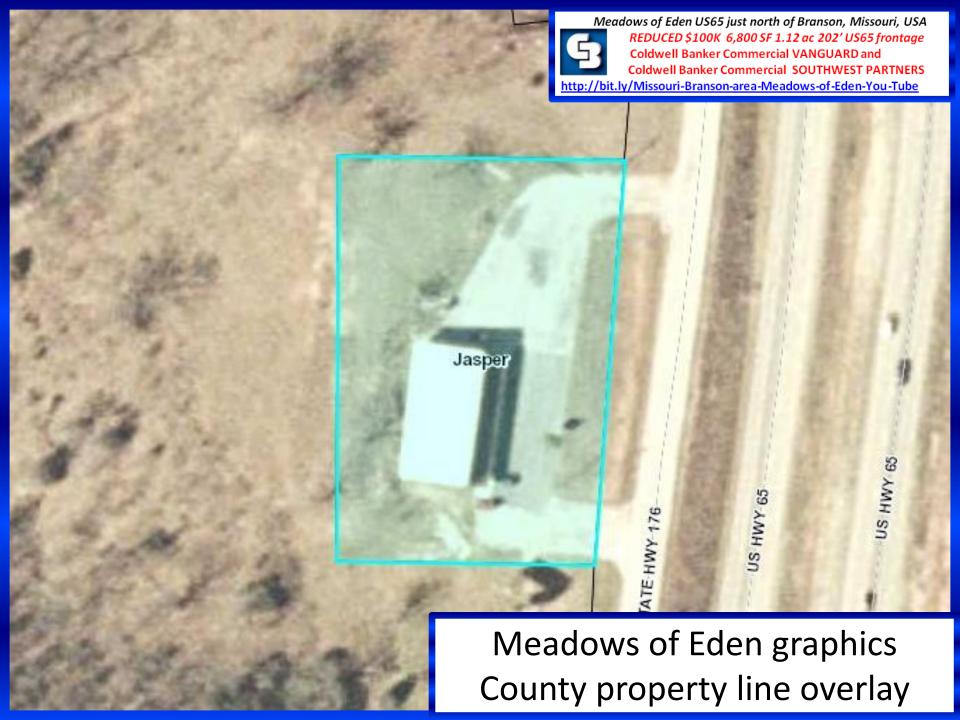

Meadows of Eden graphics business assets conveying

Meadows of Eden graphics top retail opportunities 10-min

Meadows of Eden graphics avg top opportunities 10-min

Meadows of Eden US65 just north of Branson, Missouri, USA