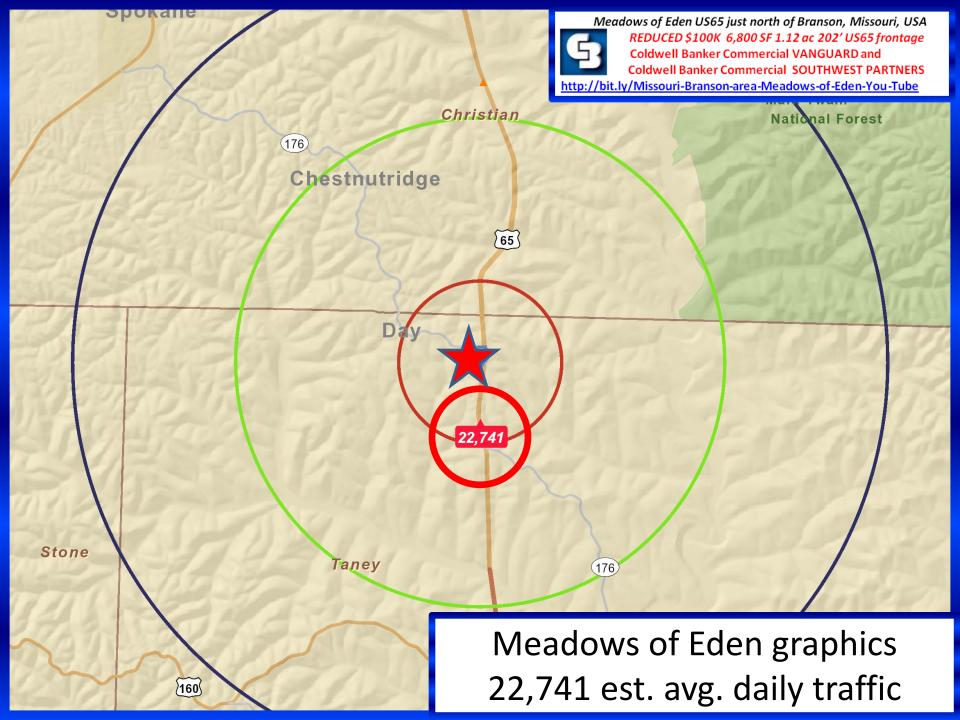

Meadows of Eden graphics business assets conveying

Meadows of Eden graphics top retail opportunities 10-min

Meadows of Eden graphics avg top opportunities 10-min

Meadows of Eden US65 just north of Branson, Missouri, USA