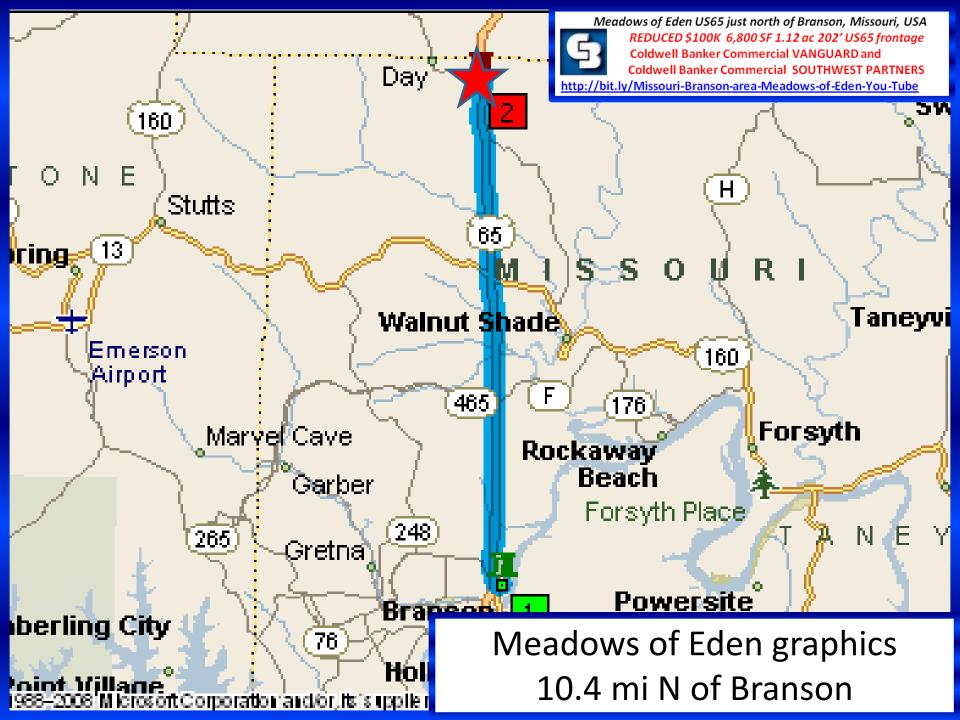

REDUCED \$100K 6,800 SF 1.12 ac 202' US65 frontage
Coldwell Banker Commercial VANGUARD and
Coldwell Banker Commercial SOUTHWEST PARTNERS
http://bit.ly/Missouri-Branson-area-Meadows-of-Eden-You-Tube

Meadows of Eden graphics Missouri map