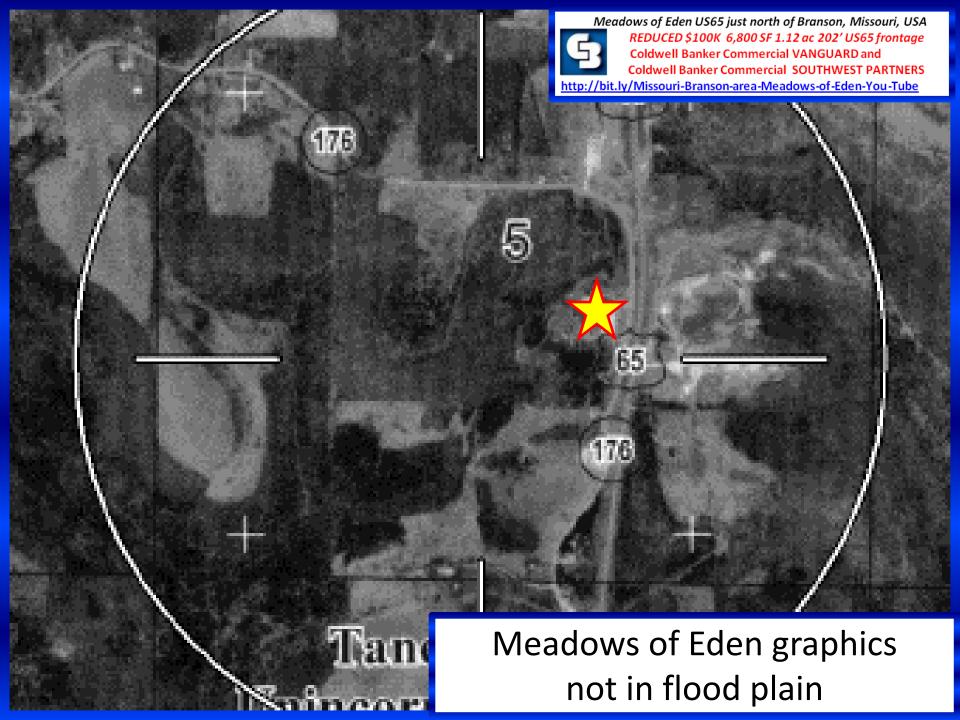

Meadows of Eden graphics business assets conveying

Meadows of Eden graphics top retail opportunities 10-min

Meadows of Eden graphics avg top opportunities 10-min

Meadows of Eden US65 just north of Branson, Missouri, USA