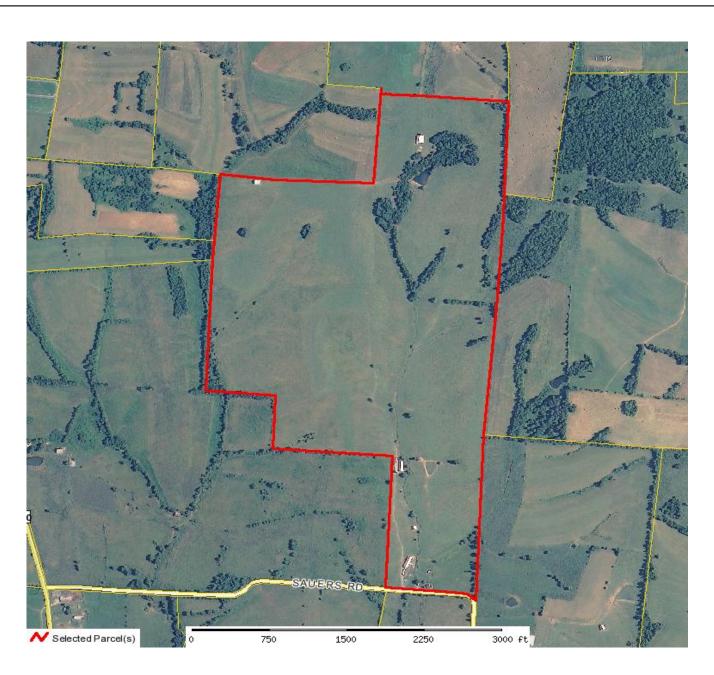

| F663 Williams Estate                  |                                             |  |
|---------------------------------------|---------------------------------------------|--|
| Parcel: 024-00-00-020.00 Acres: 227.5 |                                             |  |
| Name:                                 | WILLIAMS FRANCES G ESTATE                   |  |
| Site:                                 | 518 SAUERS RD                               |  |
|                                       |                                             |  |
| Mail:                                 | 44 COUNTRY LN<br>FLEMINGSBURG KY 41041<br>, |  |