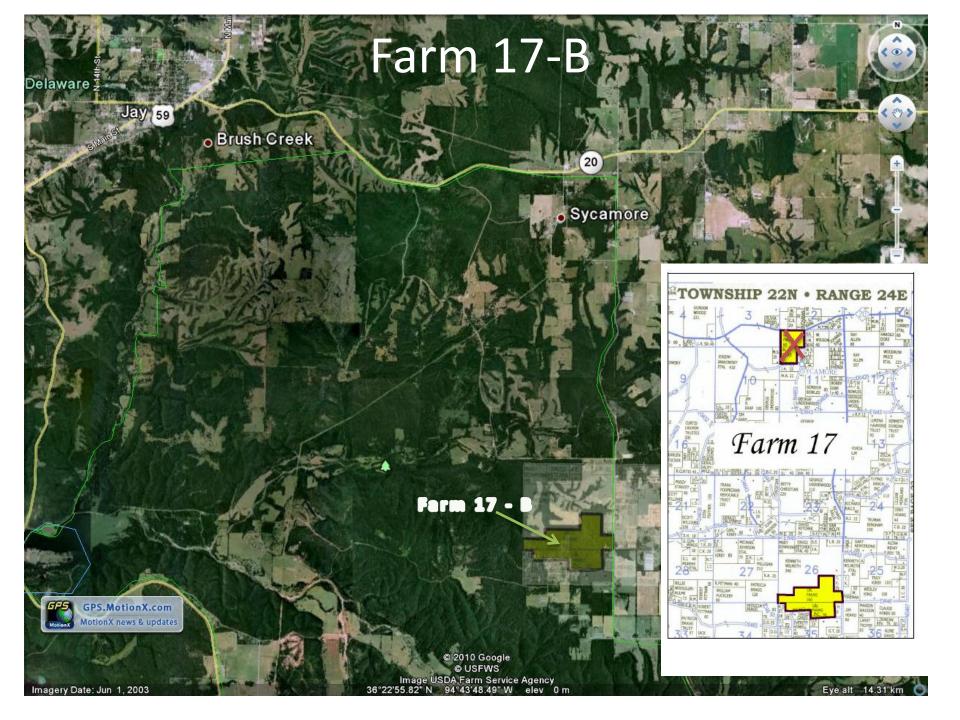

## Farm 14-A (Benton County Base Map)

| Farm | Description                 | Pasture  | Woods    | Total    | S-T-R                          |
|------|-----------------------------|----------|----------|----------|--------------------------------|
| 1    | Airport/R&D Farm            | 176.04   | 175.20   | 351.24   | 1/12-19-33, 7-19-32            |
| 2    | South Side Turkey Ridge Rd. | 107.26   | 268.30   | 375.56   | 12-19-33, 7-19-32              |
| 3    | North Side Turkey Ridge Rd. | 251.06   | 274.07   | 525.13   | 1-19-33, 6/7-19-32             |
| 5    | HWY 59 to Bredehoeft Rd     | 249.02   | 85.42    | 334.44   | 13/24-19-33, 19-19-32          |
| 6    | Bredehoeft Rd/Y City Rd.    | 632.74   | 705.91   | 1,338.65 | 13/24-19-33, 17/18/19/20-19-32 |
| 7    | HWY 59/Peterson Rd          | 553.42   | 385.90   | 939.32   | 25/36-19-33, 30/31-19-32       |
| 8    | Peterson Rd                 | 73.71    | 346.27   | 419.98   | 29/30-19-32                    |
| 9    | HWY 102/Guest House         | 124.43   | 1,050.40 | 1,174.83 | 4/5/8/9-19-32                  |
| 10   | Past HWY 59 & Peterson Rd   | 139.23   | 156.82   | 296.05   | 31-19-32, 36-19-33             |
| 11   | HWY 102 by new school       | 320.62   | 82.76    | 403.38   | 1/2-19-33, 35-20-33            |
| 12   | HWY 59 West of Railroad     | -        | 53.26    | 53.26    | 25-19-33                       |
| 14   | HWY 72                      | 170.24   | 397.15   | 567.39   |                                |
| 17   | OK/by Keithly Store         | -        | 350.15   | 350.15   | 26-22-24                       |
| 18   | SW of Jay, OK (Kenwood Rd)  | -        | 84.22    | 84.22    | 8/9-21-23                      |
| 19   | HWY 102 NW of Decatur       | 23.72    | 38.10    | 61.82    | 3-19-33                        |
| 20   | HWY 102 NW of Decatur       | -        | -        | -        | 3-19-33                        |
|      |                             | 2,821.49 | 4,453.93 | 7,275.42 |                                |