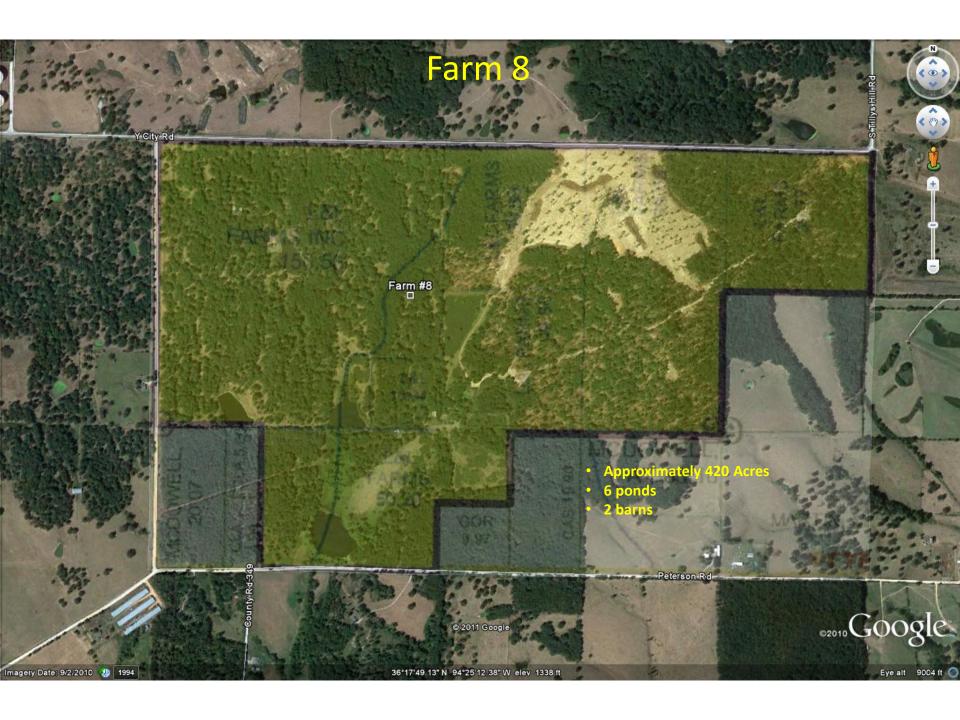

## Farm 14-A (Benton County Base Map)

| Farm | Description                 | Pasture  | Woods    | Total    | S-T-R                          |
|------|-----------------------------|----------|----------|----------|--------------------------------|
| 1    | Airport/R&D Farm            | 176.04   | 175.20   | 351.24   | 1/12-19-33, 7-19-32            |
| 2    | South Side Turkey Ridge Rd. | 107.26   | 268.30   | 375.56   | 12-19-33, 7-19-32              |
| 3    | North Side Turkey Ridge Rd. | 251.06   | 274.07   | 525.13   | 1-19-33, 6/7-19-32             |
| 5    | HWY 59 to Bredehoeft Rd     | 249.02   | 85.42    | 334.44   | 13/24-19-33, 19-19-32          |
| 6    | Bredehoeft Rd/Y City Rd.    | 632.74   | 705.91   | 1,338.65 | 13/24-19-33, 17/18/19/20-19-32 |
| 7    | HWY 59/Peterson Rd          | 553.42   | 385.90   | 939.32   | 25/36-19-33, 30/31-19-32       |
| 8    | Peterson Rd                 | 73.71    | 346.27   | 419.98   | 29/30-19-32                    |
| 9    | HWY 102/Guest House         | 124.43   | 1,050.40 | 1,174.83 | 4/5/8/9-19-32                  |
| 10   | Past HWY 59 & Peterson Rd   | 139.23   | 156.82   | 296.05   | 31-19-32, 36-19-33             |
| 11   | HWY 102 by new school       | 320.62   | 82.76    | 403.38   | 1/2-19-33, 35-20-33            |
| 12   | HWY 59 West of Railroad     | -        | 53.26    | 53.26    | 25-19-33                       |
| 14   | HWY 72                      | 170.24   | 397.15   | 567.39   |                                |
| 17   | OK/by Keithly Store         | -        | 350.15   | 350.15   | 26-22-24                       |
| 18   | SW of Jay, OK (Kenwood Rd)  | -        | 84.22    | 84.22    | 8/9-21-23                      |
| 19   | HWY 102 NW of Decatur       | 23.72    | 38.10    | 61.82    | 3-19-33                        |
| 20   | HWY 102 NW of Decatur       | -        | -        | -        | 3-19-33                        |
|      |                             | 2,821.49 | 4,453.93 | 7,275.42 |                                |