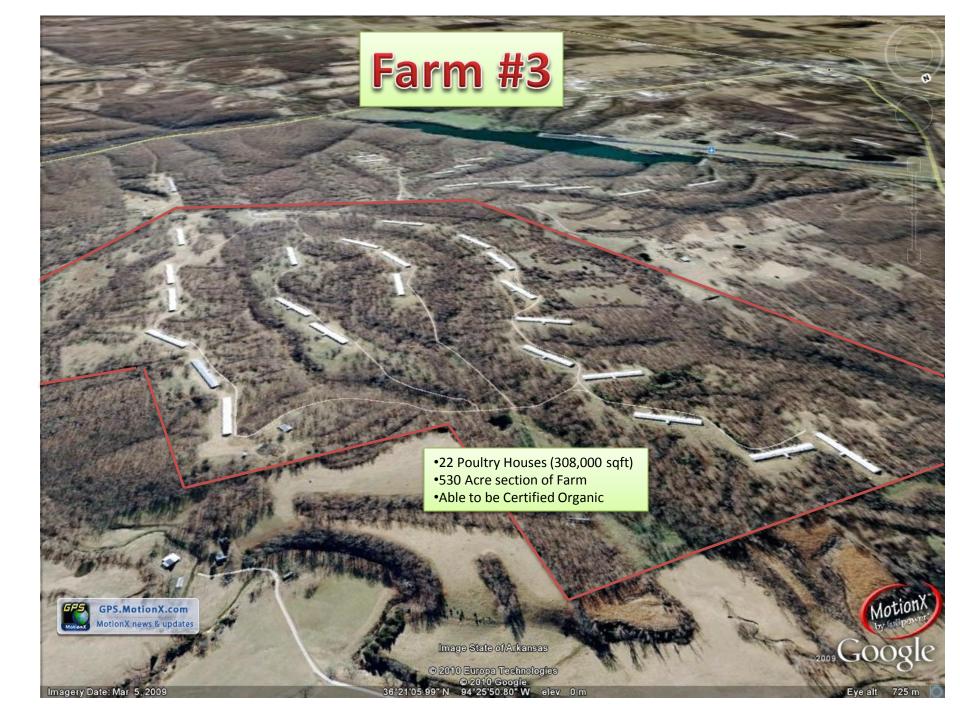

# L&L Farms, Inc.

October 26, 2011





















# Farm 9 (Highway 102, 1,175 acres)



## Farm 9 (Highway 102, 1,175 acres)







#### Farm 11





Farm 13 (90 Acres Highway 59/Peterson Rd, Gentry, AR)



### Farm 14 (Parcels B, C, E) (Benton County Base Map)



http://gis.co.benton.ar.us/website/BaseMap/viewer.htm

#### Farm 14-E



- 112 acres with the Spavinaw Creek bordering most of the perimeter of the property.
- 21.4 miles from the highway 102 and Walton Blvd. intersection in Bentonville (30 minute drive).

### Farm 14 Woodlot (Benton County Base Map)



http://gis.co.benton.ar.us/website/BaseMap/viewer.htm

## Farm 14-A (Benton County Base Map)







| Farm | Description                 | Pasture  | Woods    | Total    | S-T-R                          |
|------|-----------------------------|----------|----------|