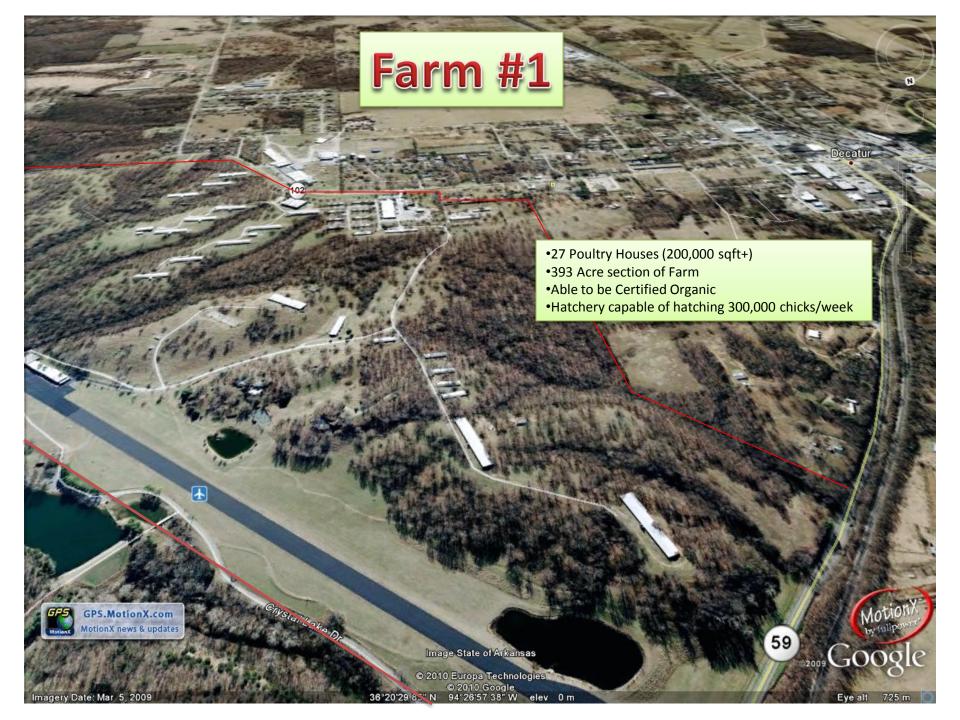

# L&L Farms, Inc.

October 26, 2011





















# Farm 9 (Highway 102, 1,175 acres)



## Farm 9 (Highway 102, 1,175 acres)







#### Farm 11





Farm 13 (90 Acres Highway 59/Peterson Rd, Gentry, AR)



### Farm 14 (Parcels B, C, E) (Benton County Base Map)



http://gis.co.benton.ar.us/website/BaseMap/viewer.htm

#### Farm 14-E



- 112 acres with the Spavinaw Creek bordering most of the perimeter of the property.
- 21.4 miles from the highway 102 and Walton Blvd. intersection in Bentonville (30 minute drive).

### Farm 14 Woodlot (Benton County Base Map)



http://gis.co.benton.ar.us/website/BaseMap/viewer.htm

## Farm 14-A (Benton County Base Map)







| Farm | Description                 | Pasture  | Woods    | Total    | S-T-R                          |
|------|-----------------------------|----------|-------