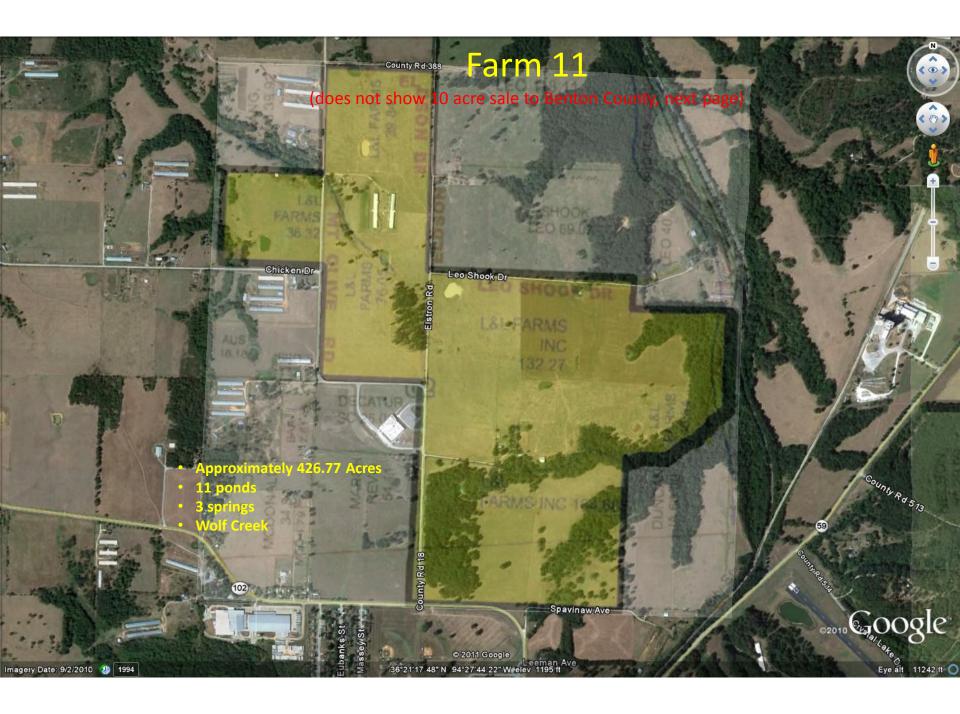

# L&L Farms, Inc.

October 26, 2011





















# Farm 9 (Highway 102, 1,175 acres)



## Farm 9 (Highway 102, 1,175 acres)







#### Farm 11





Farm 13 (90 Acres Highway 59/Peterson Rd, Gentry, AR)



### Farm 14 (Parcels B, C, E) (Benton County Base Map)



http://gis.co.benton.ar.us/website/BaseMap/viewer.htm

#### Farm 14-E



- 112 acres with the Spavinaw Creek bordering most of the perimeter of the property.
- 21.4 miles from the highway 102 and Walton Blvd. intersection in Bentonville (30 minute drive).

### Farm 14 Woodlot (Benton County Base Map)



http://gis.co.benton.ar.us/website/BaseMap/viewer.htm

## Farm 14-A (Benton County Base Map)







| Farm | Description                 | Pasture  | Woods    | Total    | S-T-R                          |
|------|-----------------------------|----------|----------|----------|--------------------------------|
| 1    | Airport/R&D Farm            | 176.04   |