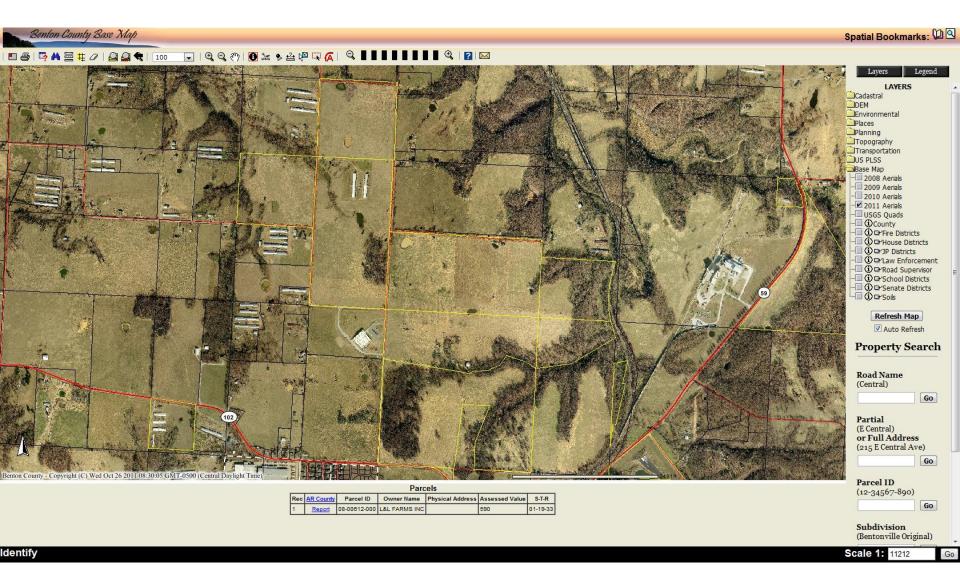

### Farm 14 (Parcels B, C, E) (Benton County Base Map)

http://gis.co.benton.ar.us/website/BaseMap/viewer.htm