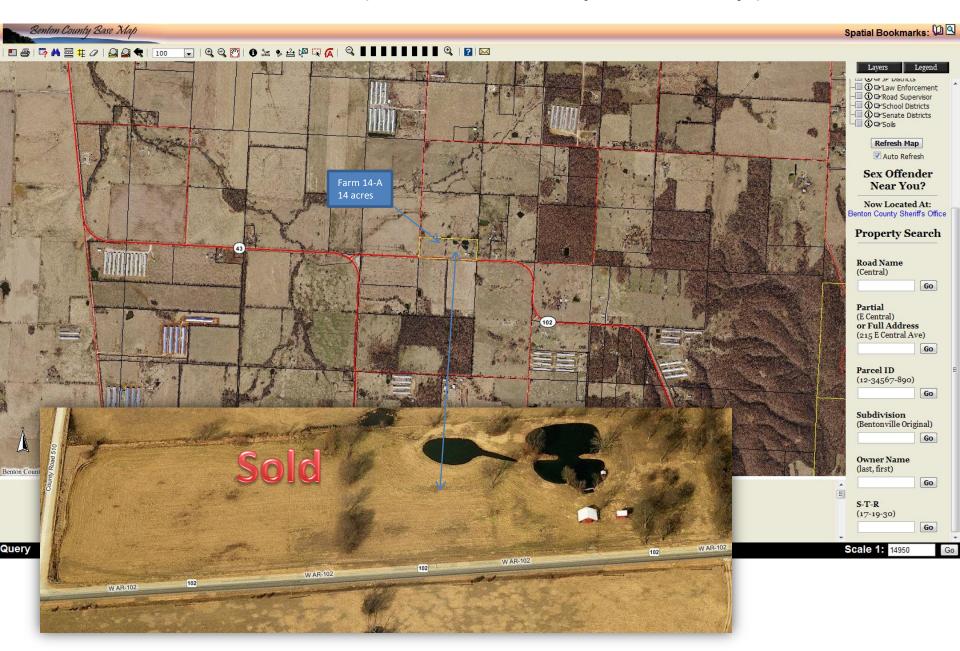

## Farm 14-A (Benton County Base Map)

| Farm | Description                 | Pasture  | Woods    | Total    | S-T-R                          |
|------|-----------------------------|----------|----------|----------|--------------------------------|
| 1    | Airport/R&D Farm            | 176.04   | 175.20   | 351.24   | 1/12-19-33, 7-19-32            |
| 2    | South Side Turkey Ridge Rd. | 107.26   | 268.30   | 375.56   | 12-19-33, 7-19-32              |
| 3    | North Side Turkey Ridge Rd. | 251.06   | 274.07   | 525.13   | 1-19-33, 6/7-19-32             |
| 5    | HWY 59 to Bredehoeft Rd     | 249.02   | 85.42    | 334.44   | 13/24-19-33, 19-19-32          |
| 6    | Bredehoeft Rd/Y City Rd.    | 632.74   | 705.91   | 1,338.65 | 13/24-19-33, 17/18/19/20-19-32 |
| 7    | HWY 59/Peterson Rd          | 553.42   | 385.90   | 939.32   | 25/36-19-33, 30/31-19-32       |
| 8    | Peterson Rd                 | 73.71    | 346.27   | 419.98   | 29/30-19-32                    |
| 9    | HWY 102/Guest House         | 124.43   | 1,050.40 | 1,174.83 | 4/5/8/9-19-32                  |
| 10   | Past HWY 59 & Peterson Rd   | 139.23   | 156.82   | 296.05   | 31-19-32, 36-19-33             |
| 11   | HWY 102 by new school       | 320.62   | 82.76    | 403.38   | 1/2-19-33, 35-20-33            |
| 12   | HWY 59 West of Railroad     | -        | 53.26    | 53.26    | 25-19-33                       |
| 14   | HWY 72                      | 170.24   | 397.15   | 567.39   |                                |
| 17   | OK/by Keithly Store         | -        | 350.15   | 350.15   | 26-22-24                       |
| 18   | SW of Jay, OK (Kenwood Rd)  | -        | 84.22    | 84.22    | 8/9-21-23                      |
| 19   | HWY 102 NW of Decatur       | 23.72    | 38.10    | 61.82    | 3-19-33                        |
| 20   | HWY 102 NW of Decatur       | -        | -        | -        | 3-19-33                        |
|      |                             | 2,821.49 | 4,453.93 | 7,275.42 |                                |