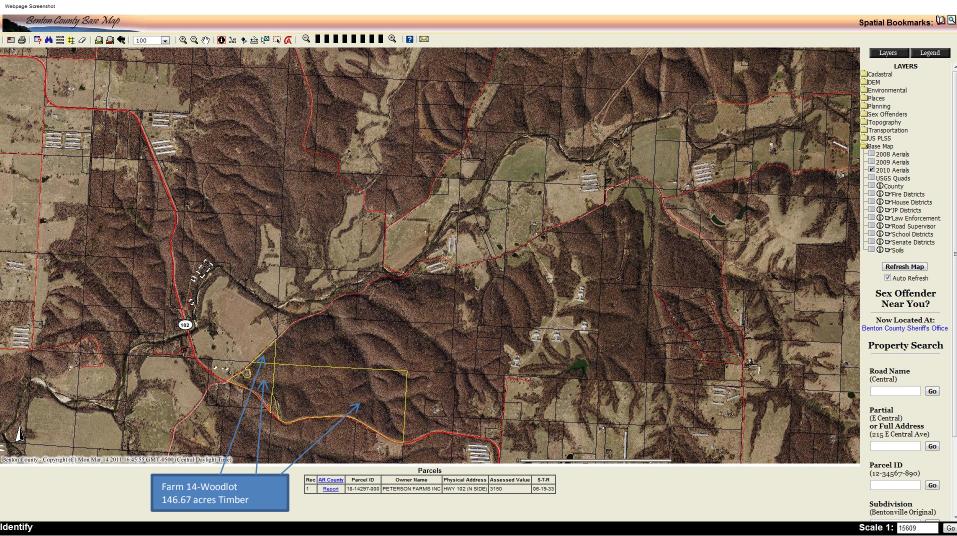

### Farm 14 Woodlot (Benton County Base Map)

http://gis.co.benton.ar.us/website/BaseMap/viewer.htm