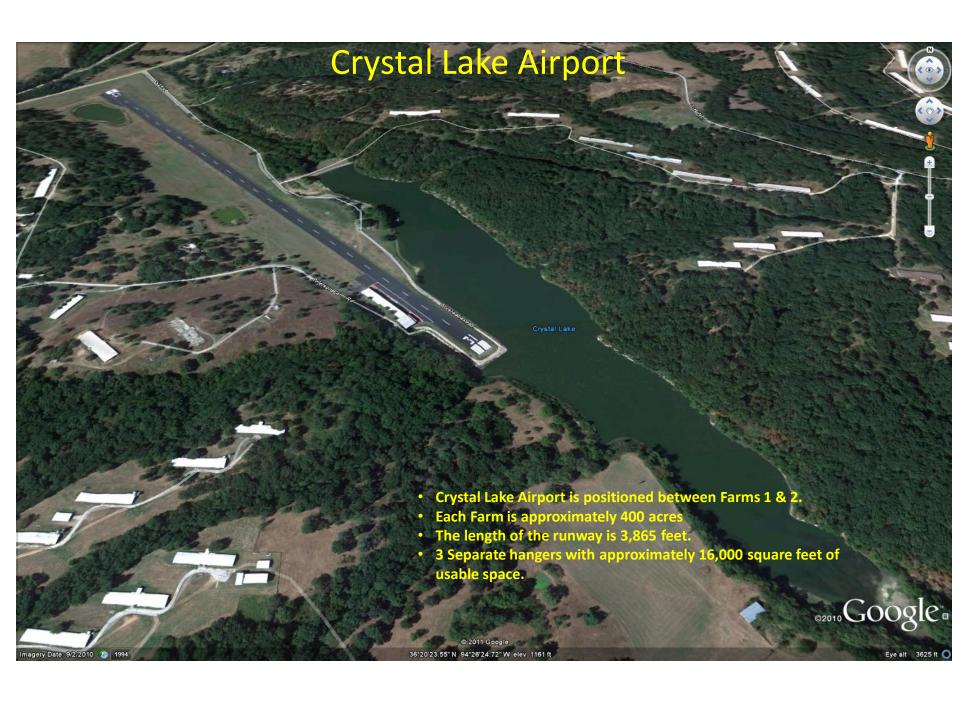

# L&L Farms, Inc.

October 26, 2011





















# Farm 9 (Highway 102, 1,175 acres)



## Farm 9 (Highway 102, 1,175 acres)







#### Farm 11





Farm 13 (90 Acres Highway 59/Peterson Rd, Gentry, AR)



### Farm 14 (Parcels B, C, E) (Benton County Base Map)



http://gis.co.benton.ar.us/website/BaseMap/viewer.htm

#### Farm 14-E



- 112 acres with the Spavinaw Creek bordering most of the perimeter of the property.
- 21.4 miles from the highway 102 and Walton Blvd. intersection in Bentonville (30 minute drive).

### Farm 14 Woodlot (Benton County Base Map)



http://gis.co.benton.ar.us/website/BaseMap/viewer.htm

## Farm 14-A (Benton County Base Map)







| Farm | Description                 | Pasture  | Woods    | Total    | S-T-R                          |
|------|-----------------------------|----------|-----