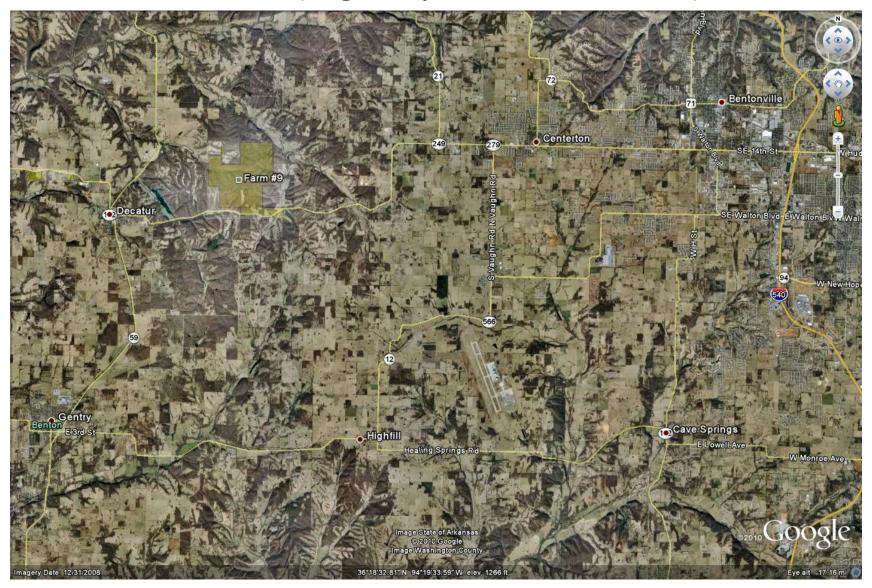

# L&L Farms, Inc.

October 26, 2011





















# Farm 9 (Highway 102, 1,175 acres)



## Farm 9 (Highway 102, 1,175 acres)







#### Farm 11





Farm 13 (90 Acres Highway 59/Peterson Rd, Gentry, AR)



### Farm 14 (Parcels B, C, E) (Benton County Base Map)



http://gis.co.benton.ar.us/website/BaseMap/viewer.htm

#### Farm 14-E



- 112 acres with the Spavinaw Creek bordering most of the perimeter of the property.
- 21.4 miles from the highway 102 and Walton Blvd. intersection in Bentonville (30 minute drive).

### Farm 14 Woodlot (Benton County Base Map)



http://gis.co.benton.ar.us/website/BaseMap/viewer.htm

## Farm 14-A (Benton County Base Map)







| Farm | Description                 | Pasture  | Woods    | Total    | S-T-R                          |
|------|-----------------------------|----------|----------|----------|--------------------------------|
| 1    | Airport/R&D Farm            | 176.04