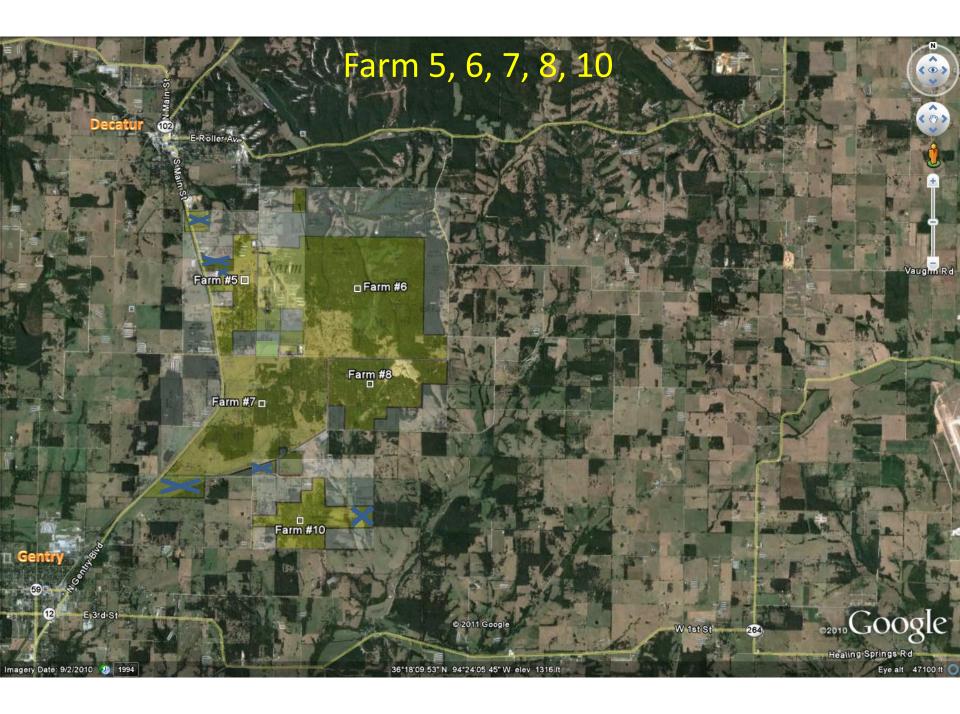

## Farm 14-A (Benton County Base Map)

| Farm | Description                 | Pasture  | Woods    | Total    | S-T-R                          |
|------|-----------------------------|----------|----------|----------|--------------------------------|
| 1    | Airport/R&D Farm            | 176.04   | 175.20   | 351.24   | 1/12-19-33, 7-19-32            |
| 2    | South Side Turkey Ridge Rd. | 107.26   | 268.30   | 375.56   | 12-19-33, 7-19-32              |
| 3    | North Side Turkey Ridge Rd. | 251.06   | 274.07   | 525.13   | 1-19-33, 6/7-19-32             |
| 5    | HWY 59 to Bredehoeft Rd     | 249.02   | 85.42    | 334.44   | 13/24-19-33, 19-19-32          |
| 6    | Bredehoeft Rd/Y City Rd.    | 632.74   | 705.91   | 1,338.65 | 13/24-19-33, 17/18/19/20-19-32 |
| 7    | HWY 59/Peterson Rd          | 553.42   | 385.90   | 939.32   | 25/36-19-33, 30/31-19-32       |
| 8    | Peterson Rd                 | 73.71    | 346.27   | 419.98   | 29/30-19-32                    |
| 9    | HWY 102/Guest House         | 124.43   | 1,050.40 | 1,174.83 | 4/5/8/9-19-32                  |
| 10   | Past HWY 59 & Peterson Rd   | 139.23   | 156.82   | 296.05   | 31-19-32, 36-19-33             |
| 11   | HWY 102 by new school       | 320.62   | 82.76    | 403.38   | 1/2-19-33, 35-20-33            |
| 12   | HWY 59 West of Railroad     | -        | 53.26    | 53.26    | 25-19-33                       |
| 14   | HWY 72                      | 170.24   | 397.15   | 567.39   |                                |
| 17   | OK/by Keithly Store         | -        | 350.15   | 350.15   | 26-22-24                       |
| 18   | SW of Jay, OK (Kenwood Rd)  | -        | 84.22    | 84.22    | 8/9-21-23                      |
| 19   | HWY 102 NW of Decatur       | 23.72    | 38.10    | 61.82    | 3-19-33                        |
| 20   | HWY 102 NW of Decatur       | -        | -        | -        | 3-19-33                        |
|      |                             | 2,821.49 | 4,453.93 | 7,275.42 |                                |