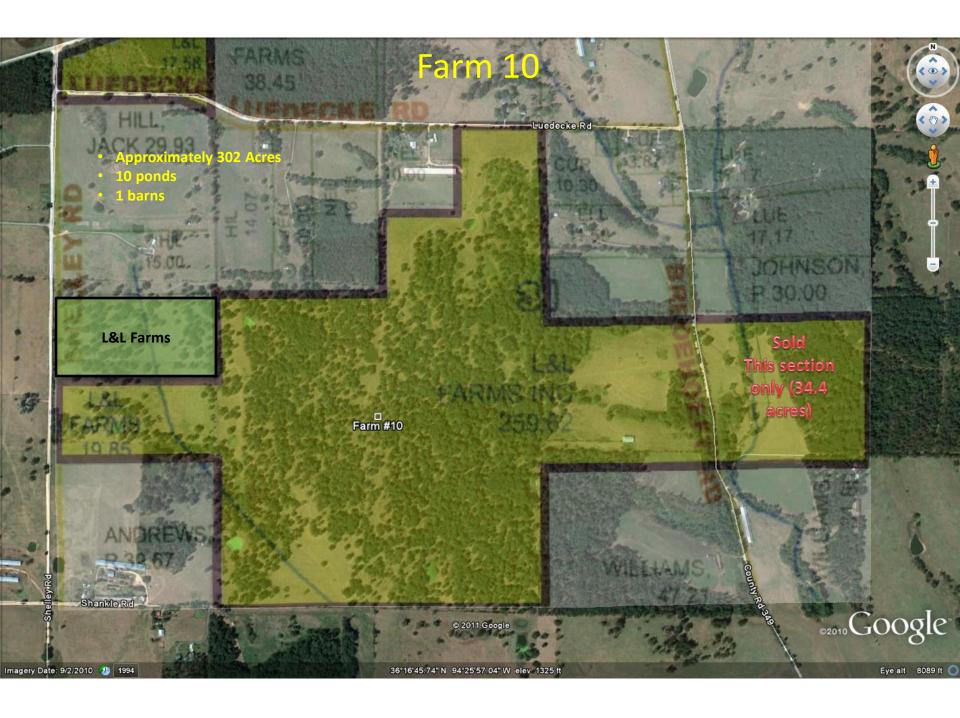

# L&L Farms, Inc.

October 26, 2011





















# Farm 9 (Highway 102, 1,175 acres)



## Farm 9 (Highway 102, 1,175 acres)







#### Farm 11





Farm 13 (90 Acres Highway 59/Peterson Rd, Gentry, AR)



### Farm 14 (Parcels B, C, E) (Benton County Base Map)



http://gis.co.benton.ar.us/website/BaseMap/viewer.htm

#### Farm 14-E



- 112 acres with the Spavinaw Creek bordering most of the perimeter of the property.
- 21.4 miles from the highway 102 and Walton Blvd. intersection in Bentonville (30 minute drive).

### Farm 14 Woodlot (Benton County Base Map)



http://gis.co.benton.ar.us/website/BaseMap/viewer.htm

## Farm 14-A (Benton County Base Map)







| Farm | Description                 | Pasture  | Woods    | Total    | S-T-R                          |
|------|-----------------------------|----------|----------|----------|--------------------------------|
| 1    | Airport/R&D Farm            | 176.04