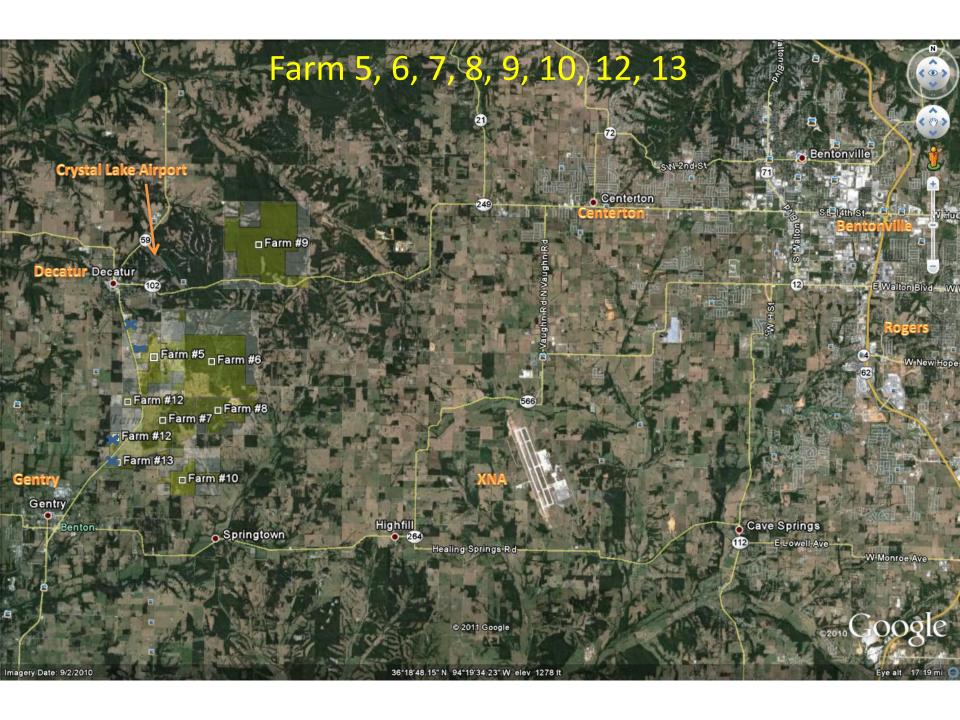

## Farm 14-A (Benton County Base Map)

| Farm | Description                 | Pasture  | Woods    | Total    | S-T-R                          |
|------|-----------------------------|----------|----------|----------|--------------------------------|
| 1    | Airport/R&D Farm            | 176.04   | 175.20   | 351.24   | 1/12-19-33, 7-19-32            |
| 2    | South Side Turkey Ridge Rd. | 107.26   | 268.30   | 375.56   | 12-19-33, 7-19-32              |
| 3    | North Side Turkey Ridge Rd. | 251.06   | 274.07   | 525.13   | 1-19-33, 6/7-19-32             |
| 5    | HWY 59 to Bredehoeft Rd     | 249.02   | 85.42    | 334.44   | 13/24-19-33, 19-19-32          |
| 6    | Bredehoeft Rd/Y City Rd.    | 632.74   | 705.91   | 1,338.65 | 13/24-19-33, 17/18/19/20-19-32 |
| 7    | HWY 59/Peterson Rd          | 553.42   | 385.90   | 939.32   | 25/36-19-33, 30/31-19-32       |
| 8    | Peterson Rd                 | 73.71    | 346.27   | 419.98   | 29/30-19-32                    |
| 9    | HWY 102/Guest House         | 124.43   | 1,050.40 | 1,174.83 | 4/5/8/9-19-32                  |
| 10   | Past HWY 59 & Peterson Rd   | 139.23   | 156.82   | 296.05   | 31-19-32, 36-19-33             |
| 11   | HWY 102 by new school       | 320.62   | 82.76    | 403.38   | 1/2-19-33, 35-20-33            |
| 12   | HWY 59 West of Railroad     | -        | 53.26    | 53.26    | 25-19-33                       |
| 14   | HWY 72                      | 170.24   | 397.15   | 567.39   |                                |
| 17   | OK/by Keithly Store         | -        | 350.15   | 350.15   | 26-22-24                       |
| 18   | SW of Jay, OK (Kenwood Rd)  | -        | 84.22    | 84.22    | 8/9-21-23                      |
| 19   | HWY 102 NW of Decatur       | 23.72    | 38.10    | 61.82    | 3-19-33                        |
| 20   | HWY 102 NW of Decatur       | -        | -        | -        | 3-19-33                        |
|      |                             | 2,821.49 | 4,453.93 | 7,275.42 |                                |