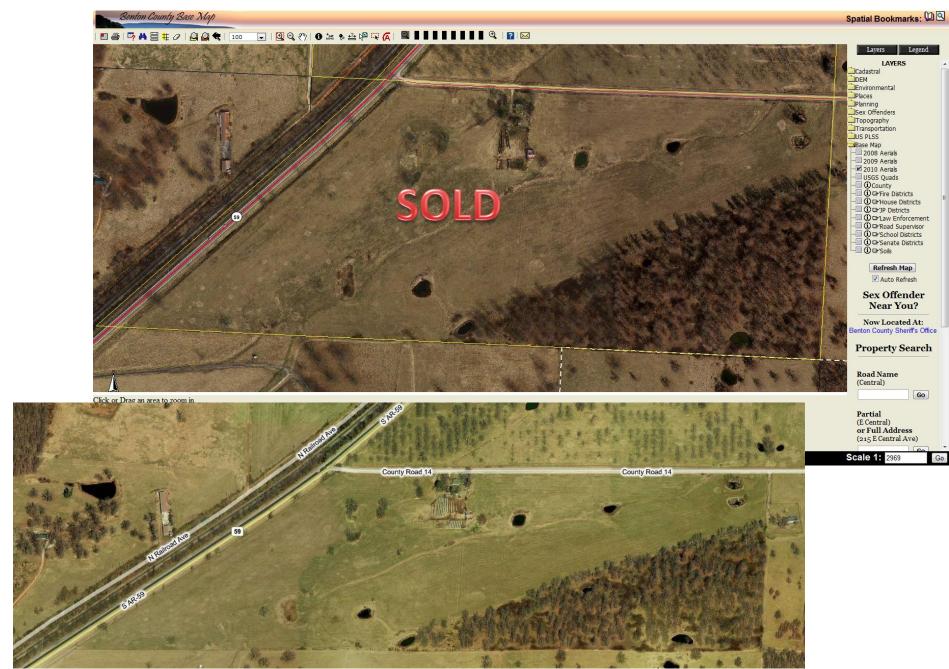

# L&L Farms, Inc.

October 26, 2011





















# Farm 9 (Highway 102, 1,175 acres)



## Farm 9 (Highway 102, 1,175 acres)







#### Farm 11





Farm 13 (90 Acres Highway 59/Peterson Rd, Gentry, AR)



### Farm 14 (Parcels B, C, E) (Benton County Base Map)



http://gis.co.benton.ar.us/website/BaseMap/viewer.htm

#### Farm 14-E



- 112 acres with the Spavinaw Creek bordering most of the perimeter of the property.
- 21.4 miles from the highway 102 and Walton Blvd. intersection in Bentonville (30 minute drive).

### Farm 14 Woodlot (Benton County Base Map)



http://gis.co.benton.ar.us/website/BaseMap/viewer.htm

## Farm 14-A (Benton County Base Map)







| Farm | Description                 | Pasture  | Woods    | Total    | S-T-R                          |
|------|-----------------------------|----------|----------|----------|--------------------------------|
| 1    | Airport/R&D Farm            | 176.04   | 175.20   | 351.24   | 1/12-19-33, 7-19-32            |
| 2    | South Side