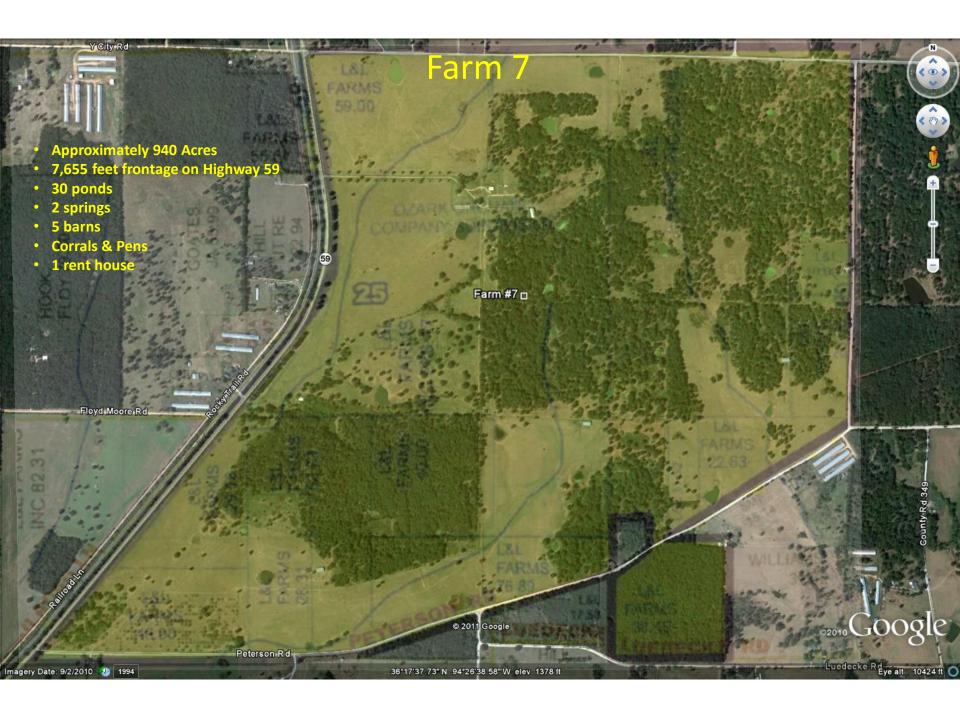

## Farm 14-A (Benton County Base Map)

| Farm | Description                 | Pasture  | Woods    | Total    | S-T-R                          |
|------|-----------------------------|----------|----------|----------|--------------------------------|
| 1    | Airport/R&D Farm            | 176.04   | 175.20   | 351.24   | 1/12-19-33, 7-19-32            |
| 2    | South Side Turkey Ridge Rd. | 107.26   | 268.30   | 375.56   | 12-19-33, 7-19-32              |
| 3    | North Side Turkey Ridge Rd. | 251.06   | 274.07   | 525.13   | 1-19-33, 6/7-19-32             |
| 5    | HWY 59 to Bredehoeft Rd     | 249.02   | 85.42    | 334.44   | 13/24-19-33, 19-19-32          |
| 6    | Bredehoeft Rd/Y City Rd.    | 632.74   | 705.91   | 1,338.65 | 13/24-19-33, 17/18/19/20-19-32 |
| 7    | HWY 59/Peterson Rd          | 553.42   | 385.90   | 939.32   | 25/36-19-33, 30/31-19-32       |
| 8    | Peterson Rd                 | 73.71    | 346.27   | 419.98   | 29/30-19-32                    |
| 9    | HWY 102/Guest House         | 124.43   | 1,050.40 | 1,174.83 | 4/5/8/9-19-32                  |
| 10   | Past HWY 59 & Peterson Rd   | 139.23   | 156.82   | 296.05   | 31-19-32, 36-19-33             |
| 11   | HWY 102 by new school       | 320.62   | 82.76    | 403.38   | 1/2-19-33, 35-20-33            |
| 12   | HWY 59 West of Railroad     | -        | 53.26    | 53.26    | 25-19-33                       |
| 14   | HWY 72                      | 170.24   | 397.15   | 567.39   |                                |
| 17   | OK/by Keithly Store         | -        | 350.15   | 350.15   | 26-22-24                       |
| 18   | SW of Jay, OK (Kenwood Rd)  | -        | 84.22    | 84.22    | 8/9-21-23                      |
| 19   | HWY 102 NW of Decatur       | 23.72    | 38.10    | 61.82    | 3-19-33                        |
| 20   | HWY 102 NW of Decatur       | -        | -        | -        | 3-19-33                        |
|      |                             | 2,821.49 | 4,453.93 | 7,275.42 |                                |