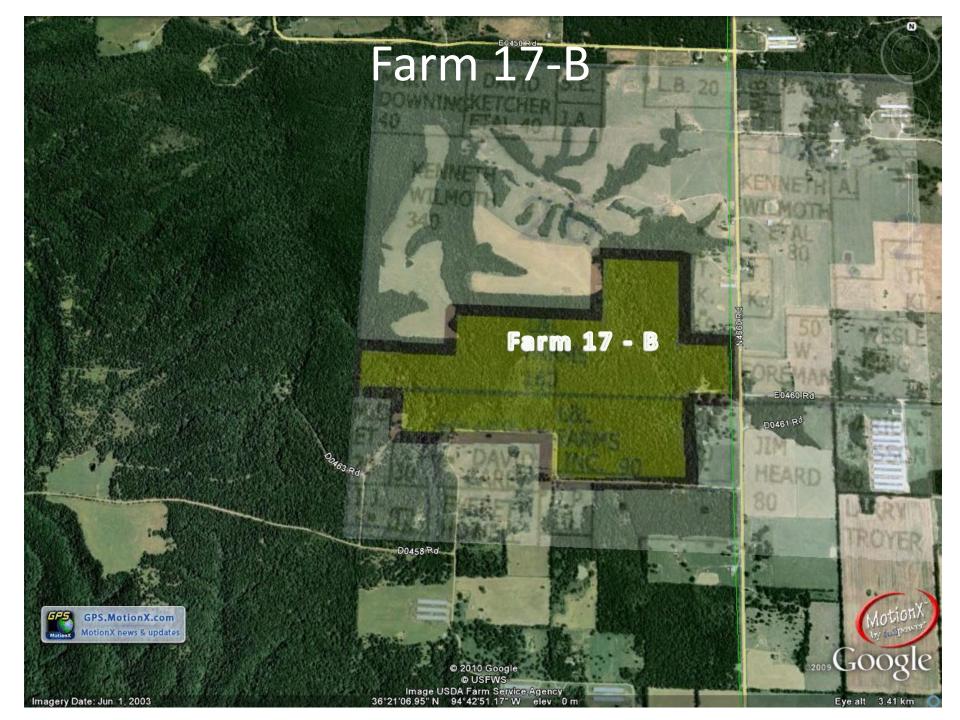

## Farm 14-A (Benton County Base Map)

| Farm | Description                 | Pasture  | Woods    | Total    | S-T-R                          |
|------|-----------------------------|----------|----------|----------|--------------------------------|
| 1    | Airport/R&D Farm            | 176.04   | 175.20   | 351.24   | 1/12-19-33, 7-19-32            |
| 2    | South Side Turkey Ridge Rd. | 107.26   | 268.30   | 375.56   | 12-19-33, 7-19-32              |
| 3    | North Side Turkey Ridge Rd. | 251.06   | 274.07   | 525.13   | 1-19-33, 6/7-19-32             |
| 5    | HWY 59 to Bredehoeft Rd     | 249.02   | 85.42    | 334.44   | 13/24-19-33, 19-19-32          |
| 6    | Bredehoeft Rd/Y City Rd.    | 632.74   | 705.91   | 1,338.65 | 13/24-19-33, 17/18/19/20-19-32 |
| 7    | HWY 59/Peterson Rd          | 553.42   | 385.90   | 939.32   | 25/36-19-33, 30/31-19-32       |
| 8    | Peterson Rd                 | 73.71    | 346.27   | 419.98   | 29/30-19-32                    |
| 9    | HWY 102/Guest House         | 124.43   | 1,050.40 | 1,174.83 | 4/5/8/9-19-32                  |
| 10   | Past HWY 59 & Peterson Rd   | 139.23   | 156.82   | 296.05   | 31-19-32, 36-19-33             |
| 11   | HWY 102 by new school       | 320.62   | 82.76    | 403.38   | 1/2-19-33, 35-20-33            |
| 12   | HWY 59 West of Railroad     | -        | 53.26    | 53.26    | 25-19-33                       |
| 14   | HWY 72                      | 170.24   | 397.15   | 567.39   |                                |
| 17   | OK/by Keithly Store         | -        | 350.15   | 350.15   | 26-22-24                       |
| 18   | SW of Jay, OK (Kenwood Rd)  | -        | 84.22    | 84.22    | 8/9-21-23                      |
| 19   | HWY 102 NW of Decatur       | 23.72    | 38.10    | 61.82    | 3-19-33                        |
| 20   | HWY 102 NW of Decatur       | -        | -        | -        | 3-19-33                        |
|      |                             | 2,821.49 | 4,453.93 | 7,275.42 |                                |