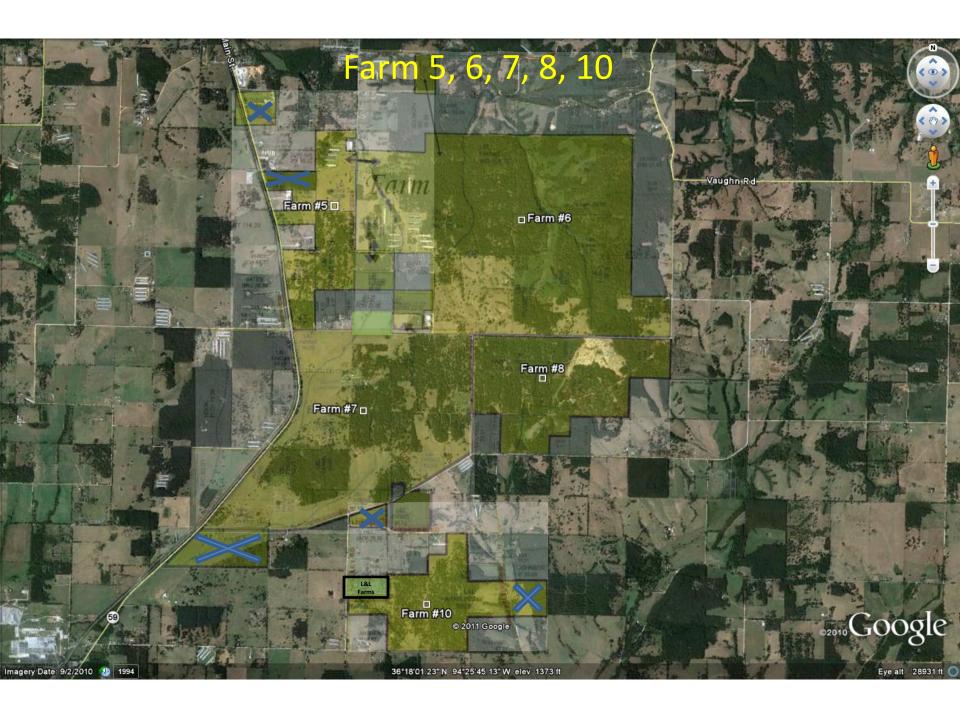

# L&L Farms, Inc.

October 26, 2011





















# Farm 9 (Highway 102, 1,175 acres)



## Farm 9 (Highway 102, 1,175 acres)







#### Farm 11





Farm 13 (90 Acres Highway 59/Peterson Rd, Gentry, AR)



### Farm 14 (Parcels B, C, E) (Benton County Base Map)



http://gis.co.benton.ar.us/website/BaseMap/viewer.htm

#### Farm 14-E



- 112 acres with the Spavinaw Creek bordering most of the perimeter of the property.
- 21.4 miles from the highway 102 and Walton Blvd. intersection in Bentonville (30 minute drive).

### Farm 14 Woodlot (Benton County Base Map)



http://gis.co.benton.ar.us/website/BaseMap/viewer.htm

## Farm 14-A (Benton County Base Map)







| Farm | Description                 | Pasture  | Woods    | Total    | S-T-R                          |
|------|-----------------------------|----------|----------|----------|--------------------------------|
| 1    | Airport/R&D Farm            | 176.04   | 175.20   | 351.24