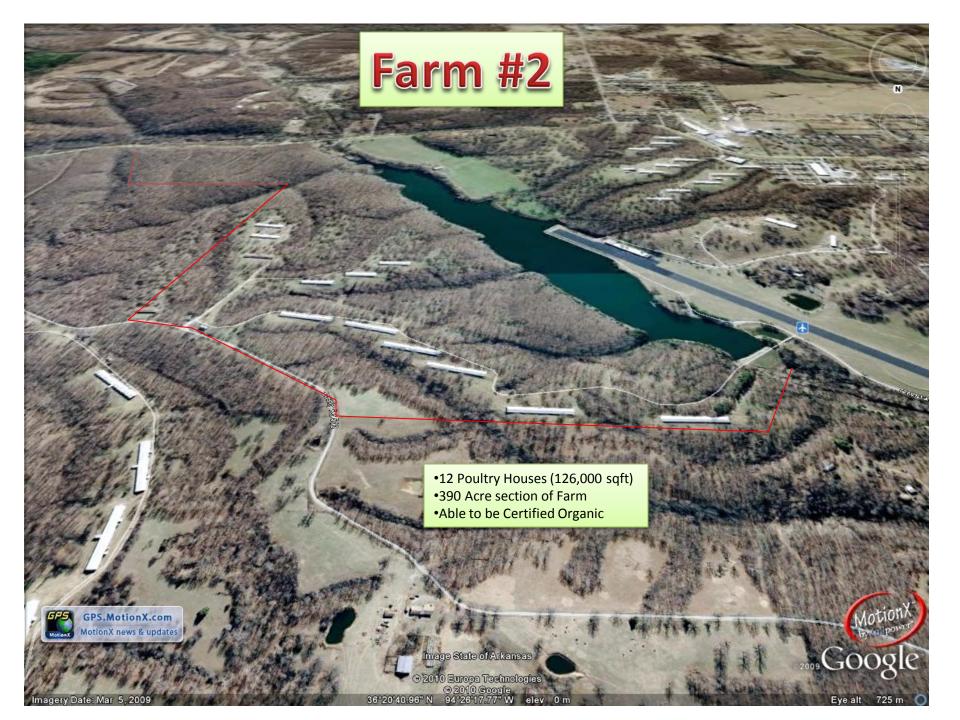

# L&L Farms, Inc.

October 26, 2011





















# Farm 9 (Highway 102, 1,175 acres)



## Farm 9 (Highway 102, 1,175 acres)







#### Farm 11





Farm 13 (90 Acres Highway 59/Peterson Rd, Gentry, AR)



### Farm 14 (Parcels B, C, E) (Benton County Base Map)



http://gis.co.benton.ar.us/website/BaseMap/viewer.htm

#### Farm 14-E



- 112 acres with the Spavinaw Creek bordering most of the perimeter of the property.
- 21.4 miles from the highway 102 and Walton Blvd. intersection in Bentonville (30 minute drive).

### Farm 14 Woodlot (Benton County Base Map)



http://gis.co.benton.ar.us/website/BaseMap/viewer.htm

## Farm 14-A (Benton County Base Map)







| Farm | Description                 | Pasture  | Woods    | Total    | S-T-R                          |
|------|-----------------------------|----------|---------