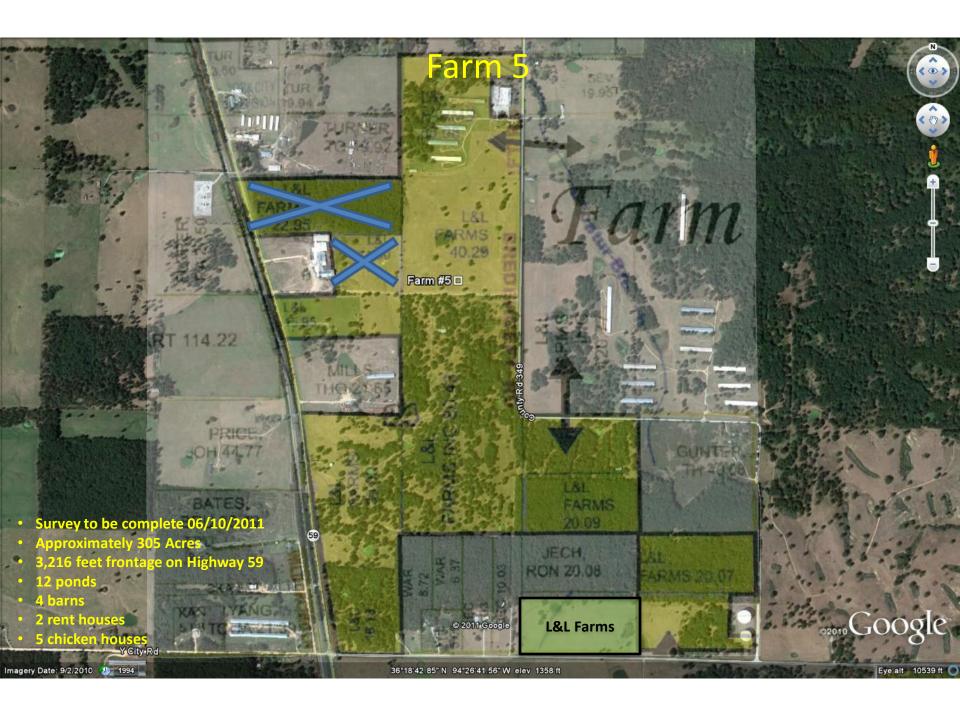

## Farm 14-A (Benton County Base Map)

| Farm | Description                 | Pasture  | Woods    | Total    | S-T-R                          |
|------|-----------------------------|----------|----------|----------|--------------------------------|
| 1    | Airport/R&D Farm            | 176.04   | 175.20   | 351.24   | 1/12-19-33, 7-19-32            |
| 2    | South Side Turkey Ridge Rd. | 107.26   | 268.30   | 375.56   | 12-19-33, 7-19-32              |
| 3    | North Side Turkey Ridge Rd. | 251.06   | 274.07   | 525.13   | 1-19-33, 6/7-19-32             |
| 5    | HWY 59 to Bredehoeft Rd     | 249.02   | 85.42    | 334.44   | 13/24-19-33, 19-19-32          |
| 6    | Bredehoeft Rd/Y City Rd.    | 632.74   | 705.91   | 1,338.65 | 13/24-19-33, 17/18/19/20-19-32 |
| 7    | HWY 59/Peterson Rd          | 553.42   | 385.90   | 939.32   | 25/36-19-33, 30/31-19-32       |
| 8    | Peterson Rd                 | 73.71    | 346.27   | 419.98   | 29/30-19-32                    |
| 9    | HWY 102/Guest House         | 124.43   | 1,050.40 | 1,174.83 | 4/5/8/9-19-32                  |
| 10   | Past HWY 59 & Peterson Rd   | 139.23   | 156.82   | 296.05   | 31-19-32, 36-19-33             |
| 11   | HWY 102 by new school       | 320.62   | 82.76    | 403.38   | 1/2-19-33, 35-20-33            |
| 12   | HWY 59 West of Railroad     | -        | 53.26    | 53.26    | 25-19-33                       |
| 14   | HWY 72                      | 170.24   | 397.15   | 567.39   |                                |
| 17   | OK/by Keithly Store         | -        | 350.15   | 350.15   | 26-22-24                       |
| 18   | SW of Jay, OK (Kenwood Rd)  | -        | 84.22    | 84.22    | 8/9-21-23                      |
| 19   | HWY 102 NW of Decatur       | 23.72    | 38.10    | 61.82    | 3-19-33                        |
| 20   | HWY 102 NW of Decatur       | -        | -        | -        | 3-19-33                        |
|      |                             | 2,821.49 | 4,453.93 | 7,275.42 |                                |