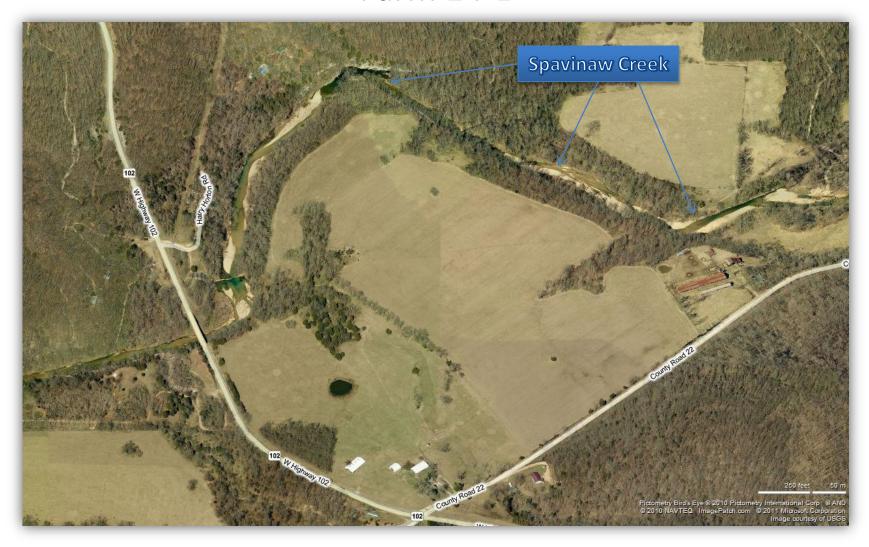

#### Farm 14-E

- 112 acres with the Spavinaw Creek bordering most of the perimeter of the property.
- 21.4 miles from the highway 102 and Walton Blvd. intersection in Bentonville (30 minute drive).