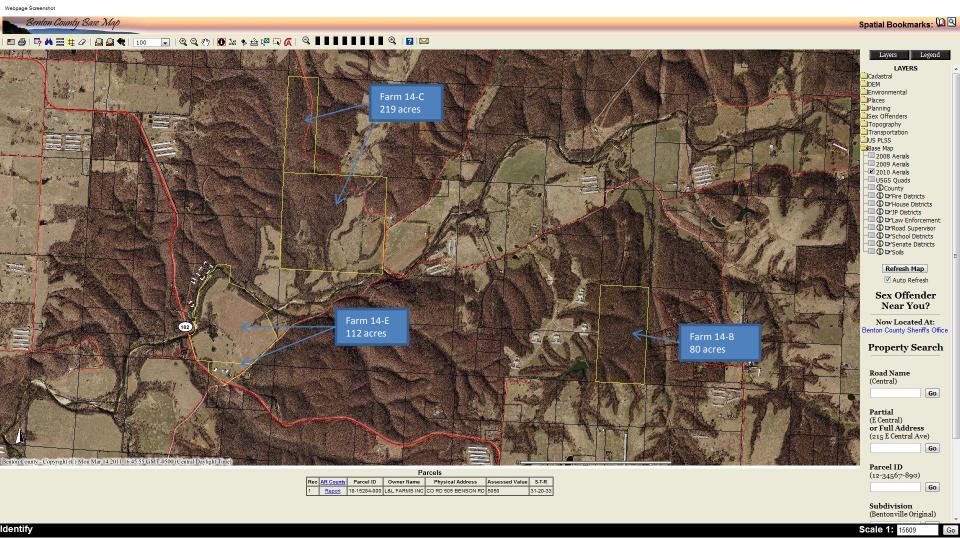

### Farm 14 (Parcels B, C, E) (Benton County Base Map)

http://gis.co.benton.ar.us/website/BaseMap/viewer.htm