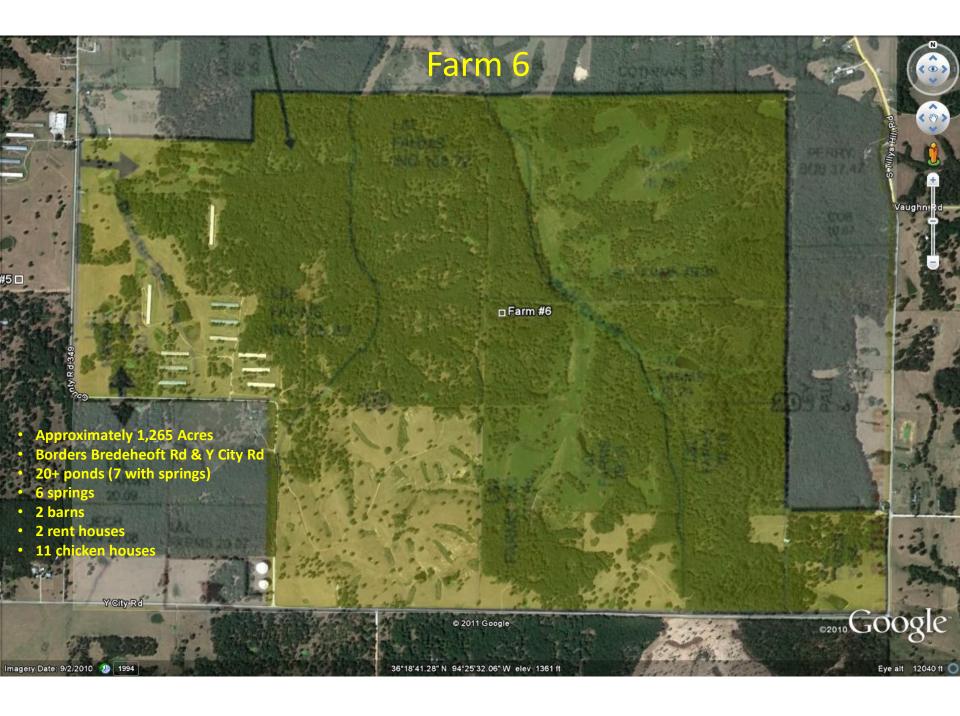

## Farm 14-A (Benton County Base Map)

| Farm | Description                 | Pasture  | Woods    | Total    | S-T-R                          |
|------|-----------------------------|----------|----------|----------|--------------------------------|
| 1    | Airport/R&D Farm            | 176.04   | 175.20   | 351.24   | 1/12-19-33, 7-19-32            |
| 2    | South Side Turkey Ridge Rd. | 107.26   | 268.30   | 375.56   | 12-19-33, 7-19-32              |
| 3    | North Side Turkey Ridge Rd. | 251.06   | 274.07   | 525.13   | 1-19-33, 6/7-19-32             |
| 5    | HWY 59 to Bredehoeft Rd     | 249.02   | 85.42    | 334.44   | 13/24-19-33, 19-19-32          |
| 6    | Bredehoeft Rd/Y City Rd.    | 632.74   | 705.91   | 1,338.65 | 13/24-19-33, 17/18/19/20-19-32 |
| 7    | HWY 59/Peterson Rd          | 553.42   | 385.90   | 939.32   | 25/36-19-33, 30/31-19-32       |
| 8    | Peterson Rd                 | 73.71    | 346.27   | 419.98   | 29/30-19-32                    |
| 9    | HWY 102/Guest House         | 124.43   | 1,050.40 | 1,174.83 | 4/5/8/9-19-32                  |
| 10   | Past HWY 59 & Peterson Rd   | 139.23   | 156.82   | 296.05   | 31-19-32, 36-19-33             |
| 11   | HWY 102 by new school       | 320.62   | 82.76    | 403.38   | 1/2-19-33, 35-20-33            |
| 12   | HWY 59 West of Railroad     | -        | 53.26    | 53.26    | 25-19-33                       |
| 14   | HWY 72                      | 170.24   | 397.15   | 567.39   |                                |
| 17   | OK/by Keithly Store         | -        | 350.15   | 350.15   | 26-22-24                       |
| 18   | SW of Jay, OK (Kenwood Rd)  | -        | 84.22    | 84.22    | 8/9-21-23                      |
| 19   | HWY 102 NW of Decatur       | 23.72    | 38.10    | 61.82    | 3-19-33                        |
| 20   | HWY 102 NW of Decatur       | -        | -        | -        | 3-19-33                        |
|      |                             | 2,821.49 | 4,453.93 | 7,275.42 |                                |