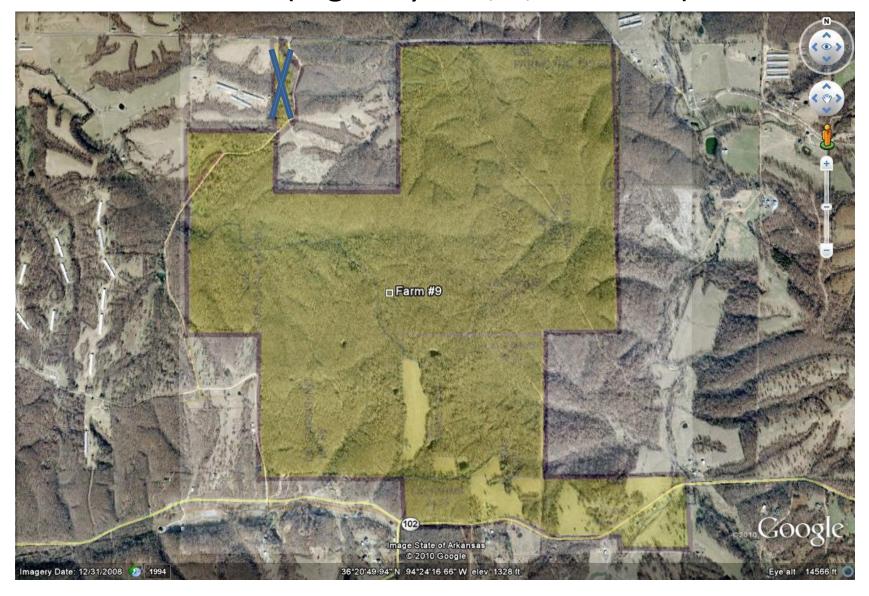

# Farm 9 (Highway 102, 1,175 acres)

## Farm 9 (Highway 102, 1,175 acres)

## Farm 14-A (Benton County Base Map)

| Farm | Description                 | Pasture  | Woods    | Total    | S-T-R                          |
|------|-----------------------------|----------|----------|----------|--------------------------------|
| 1    | Airport/R&D Farm            | 176.04   | 175.20   | 351.24   | 1/12-19-33, 7-19-32            |
| 2    | South Side Turkey Ridge Rd. | 107.26   | 268.30   | 375.56   | 12-19-33, 7-19-32              |
| 3    | North Side Turkey Ridge Rd. | 251.06   | 274.07   | 525.13   | 1-19-33, 6/7-19-32             |
| 5    | HWY 59 to Bredehoeft Rd     | 249.02   | 85.42    | 334.44   | 13/24-19-33, 19-19-32          |
| 6    | Bredehoeft Rd/Y City Rd.    | 632.74   | 705.91   | 1,338.65 | 13/24-19-33, 17/18/19/20-19-32 |
| 7    | HWY 59/Peterson Rd          | 553.42   | 385.90   | 939.32   | 25/36-19-33, 30/31-19-32       |
| 8    | Peterson Rd                 | 73.71    | 346.27   | 419.98   | 29/30-19-32                    |
| 9    | HWY 102/Guest House         | 124.43   | 1,050.40 | 1,174.83 | 4/5/8/9-19-32                  |
| 10   | Past HWY 59 & Peterson Rd   | 139.23   | 156.82   | 296.05   | 31-19-32, 36-19-33             |
| 11   | HWY 102 by new school       | 320.62   | 82.76    | 403.38   | 1/2-19-33, 35-20-33            |
| 12   | HWY 59 West of Railroad     | -        | 53.26    | 53.26    | 25-19-33                       |
| 14   | HWY 72                      | 170.24   | 397.15   | 567.39   |                                |
| 17   | OK/by Keithly Store         | -        | 350.15   | 350.15   | 26-22-24                       |
| 18   | SW of Jay, OK (Kenwood Rd)  | -        | 84.22    | 84.22    | 8/9-21-23                      |
| 19   | HWY 102 NW of Decatur       | 23.72    | 38.10    | 61.82    | 3-19-33                        |
| 20   | HWY 102 NW of Decatur       | -        | -        | -        | 3-19-33                        |
|      |                             | 2,821.49 | 4,453.93 | 7,275.42 |                                |