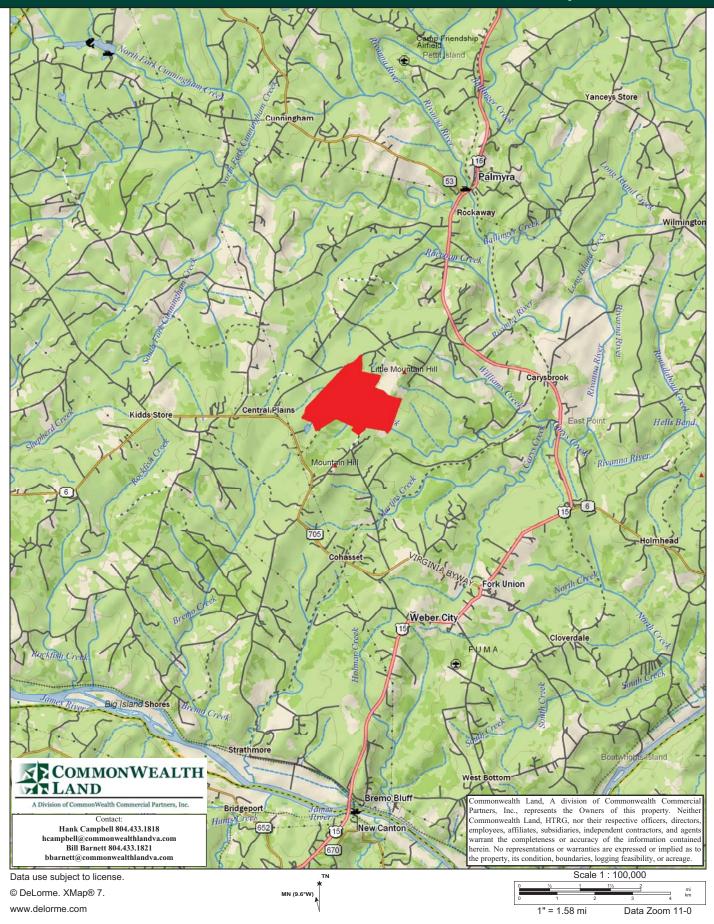

\*Located Just East of Central Plains with Frontage Along VSR649 (Central Plains Rd.)

\*Gently Rolling to Rolling Site with Strong Interior Road System

\*Timber Comprised Primarily of Planted Loblolly Pine with 505+/-Acres Established in '82, 86.5+/-Acres Established in '11 with the Remaining Balance in Mixed Hardwood

\*<u>Directions</u> - I-64 West from Richmond to 288 South to VSR6 West to Fork Union, then North on US15 (James Madison Hwy.) for 3.6 Miles, then Turn Left on VSR673 and Travel .4 Miles to a Left on VSR649 (Central Plains Rd.). Travel 1.7 Miles to the Access Road on the Left