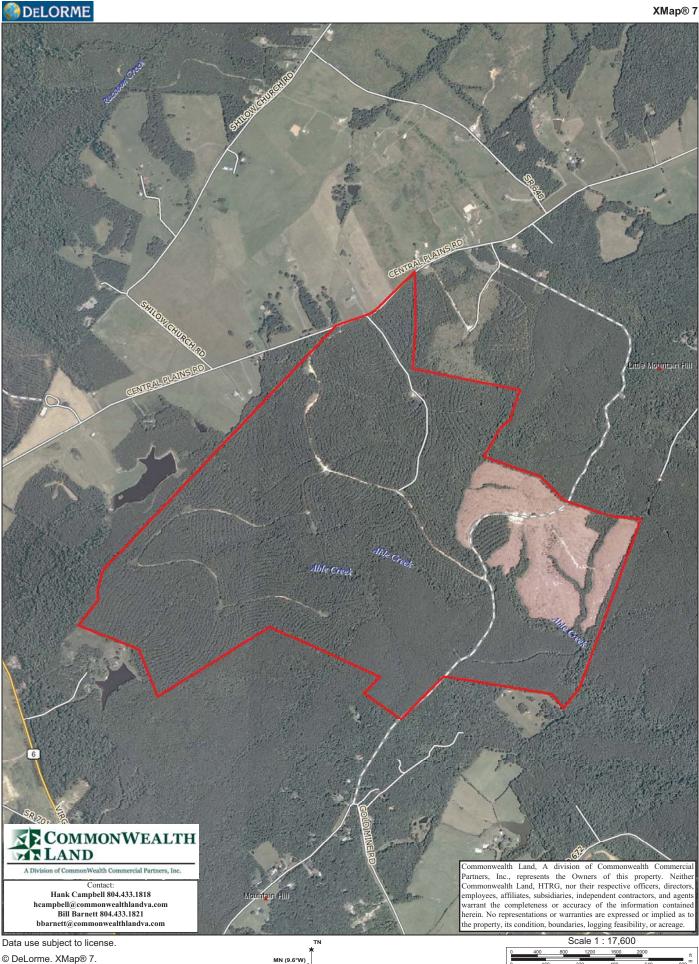

\*Located Just East of Central Plains with Frontage Along VSR649 (Central Plains Rd.)

\*Gently Rolling to Rolling Site with Strong Interior Road System

\*Timber Comprised Primarily of Planted Loblolly Pine with 505+/-Acres Established in '82, 86.5+/-Acres Established in '11 with the Remaining Balance in Mixed Hardwood

\*Currently Zoned A (Agricultural) and Identified as Tax Map Parcel #40-A-33

\*N37-48.986' W78-18.066'

\* Perennial Stream (Able Creek) Crosses Southeastern Third of Tract Offering Excellent Wildlife Habitat and Strong Populations of Deer & Turkeys