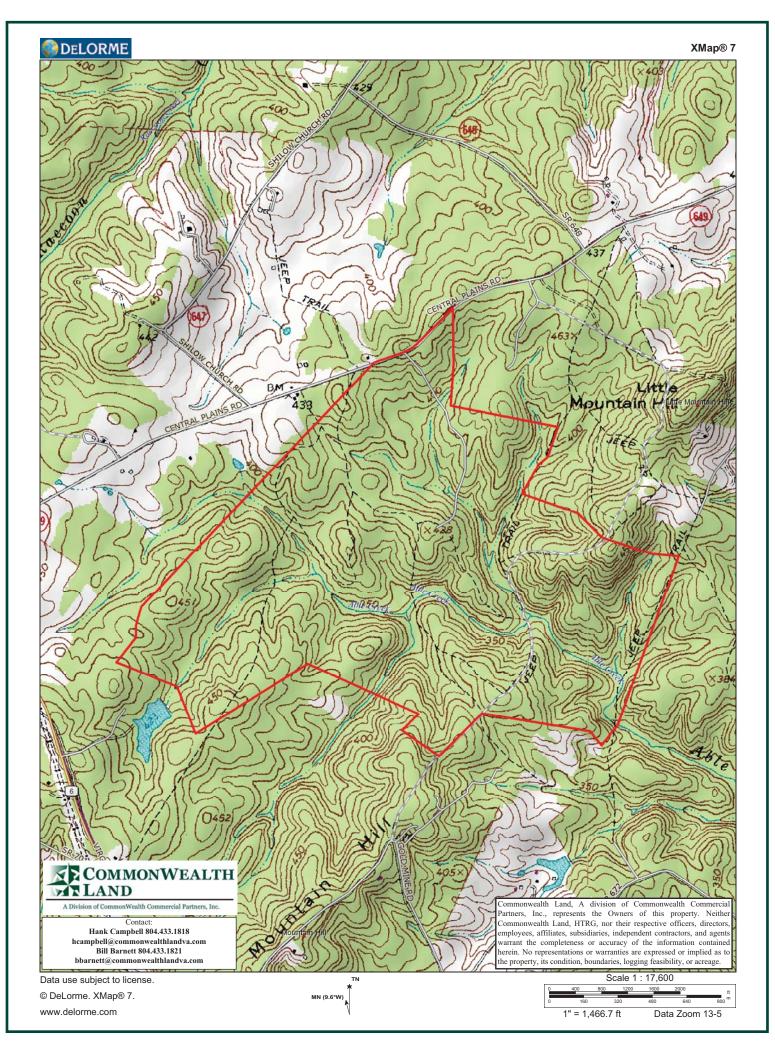

# Timberland Investment Opportunity BK4122 - 692+/- Acres - Fluvanna County, VA

## Tract Summary Data BK4122 - 692+/- Acres - Fluvanna County, VA

\*Excellent Large-Acreage, Long-Term Timberland Investment Opportunity w/Views of the Blue Ridge Mountains Offering Significant Merchantable Timber and Strong Recreation Potential

\*Located Just East of Central Plains with Frontage Along VSR649 (Central Plains Rd.)

\*Gently Rolling to Rolling Site with Strong Interior Road System

\*Timber Comprised Primarily of Planted Loblolly Pine with 505+/-Acres Established in '82, 86.5+/-Acres Established in '11 with the Remaining Balance in Mixed Hardwood

\*Currently Zoned A (Agricultural) and Identified as Tax Map Parcel #40-A-33

\*N37-48.986' W78-18.066'

\* Perennial Stream (Able Creek) Crosses Southeastern Third of Tract Offering Excellent Wildlife Habitat and Strong Populations of Deer & Turkeys

\*<u>Directions</u> - I-64 West from Richmond to 288 South to VSR6 West to Fork Union, then North on US15 (James Madison Hwy.) for 3.6 Miles, then Turn Left on VSR673 and Travel .4 Miles to a Left on VSR649 (Central Plains Rd.). Travel 1.7 Miles to the Access Road on the Left