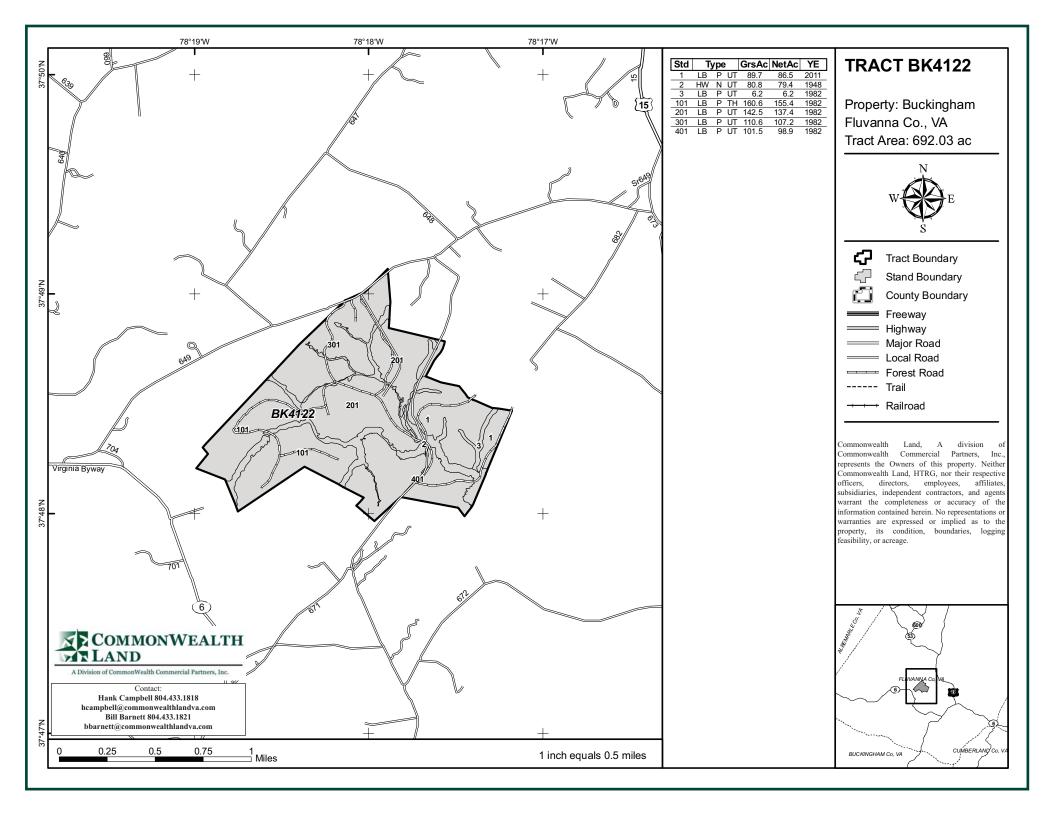

## Tract Summary Data BK4122 - 692+/- Acres - Fluvanna County, VA

\*Excellent Large-Acreage, Long-Term Timberland Investment Opportunity w/Views of the Blue Ridge Mountains Offering Significant Merchantable Timber and Strong Recreation Potential

\*Located Just East of Central Plains with Frontage Along VSR649 (Central Plains Rd.)

\*Gently Rolling to Rolling Site with Strong Interior Road System

\*Timber Comprised Primarily of Planted Loblolly Pine with 505+/-Acres Established in '82, 86.5+/-Acres Established in '11 with the Remaining Balance in Mixed Hardwood

\*Currently Zoned A (Agricultural) and Identified as Tax Map Parcel #40-A-33

\*N37-48.986' W78-18.066'

\* Perennial Stream (Able Creek) Crosses Southeastern Third of Tract Offering Excellent Wildlife Habitat and Strong Populations of Deer & Turkeys