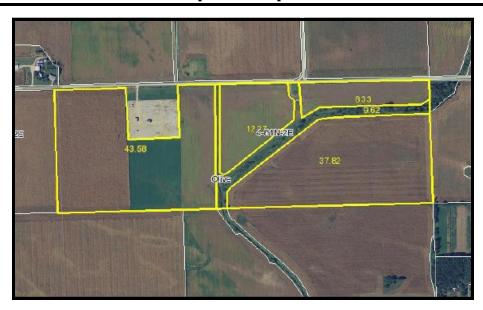

## Approximate Breakdown of Acres:

| Total Acres:    | 110 |
|-----------------|-----|
| Tillable Acres: | 102 |
| CRP Acres:      |     |
| Farmstead:      |     |
| Roads:          | 4   |
|                 |     |

Timber: Pasture:

Ditch: