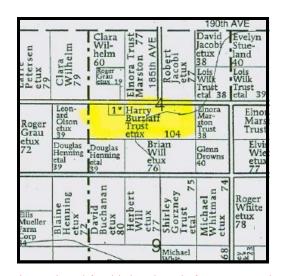

## **Legal Description:**

Northwest 1/4 Southwest 1/4 excluding 10 acres in Northeast 1/4 Northwest 1/4 Southwest 1/4, and Northeast 1/4 Southwest 1/4 and Northwest 1/4 Southeast 1/4, all in Section 4, Township 81 North, Range 2 East of the 5th P.M.