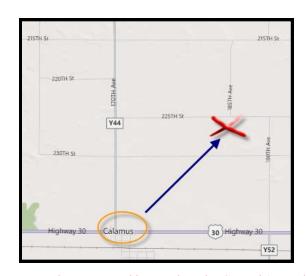

#### County & State: Clinton Co., IA Location: 1.5 miles North of Calamus Possession Date: As agreed Drainage Info: Natural 61.8 Average CSR: 103 Taxable Acres: Net RE Taxes: \$2,382 2010 Taxes payable in: