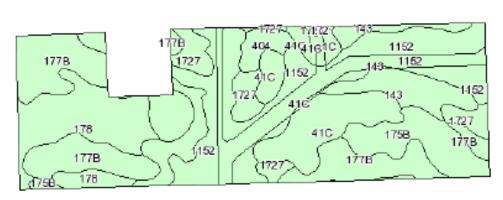

# We are pleased to present:

www.agripatainc.com

| manus grassianis com |                                                  |       |                  |                  |     |                       |                           |      |      |          |
|----------------------|--------------------------------------------------|-------|------------------|------------------|-----|-----------------------|---------------------------|------|------|----------|
| Code                 | Soil Description                                 | Acres | Percent of field | Non-Irr<br>Class | CSR | Bromegrass<br>alfalfa | Bromegrass<br>alfalfa hay | Com  | Oats | Soybeans |
| 1152                 | Marshan clay loam, 0 to 2 percent slopes         | 29.3  | 26.3%            | llw              | 70  | 6.5                   | 3.9                       | 177  | 71   | 48       |
| 177B                 | Saude loam, 2 to 5 percent slopes                | 24.3  | 21.8%            | lle              | 61  | 7.3                   | 4.5                       | 164  | 66   | 44       |
| 178                  | Waukee loam, 0 to 2 percent slopes               | 13.7  | 12.3%            | lls              | 81  | 9.3                   | 5.7                       | 191  | 76   | 52       |
| 41C                  | Sparta loamy fine sand, 5 to 9 percent slopes    | 13.5  | 12.1%            | VIs              | 25  |                       | 3                         | 116  | 46   | 31       |
| 1727                 | Udolpho loam, 0 to 2 percen slopes               | 12    | 10.7%            | llw              | 69  |                       |                           | 175  | 70   | 47       |
| 175B                 | Dickinson fine sandy loam, 2 to 5 percent slopes | 8.7   | 7.8%             | llle             | 56  | 7.7                   | 4.7                       | 158  | 63   | 43       |
| 143                  | Brady sandy loam, 1 to 3 percent slopes          | 7.8   | 7.0%             | llw              | 60  |                       | 4.3                       | 163  | 65   | 44       |
| 404                  | Thorp silt loam, 0 to 2 percent slopes           | 2.3   | 2.1%             | llw              | 57  |                       |                           | 159  | 64   | 43       |
| Weighted Average     |                                                  |       |                  | 61.8             | 5   | 3.7                   | 165.6                     | 66.3 | 44.7 |          |