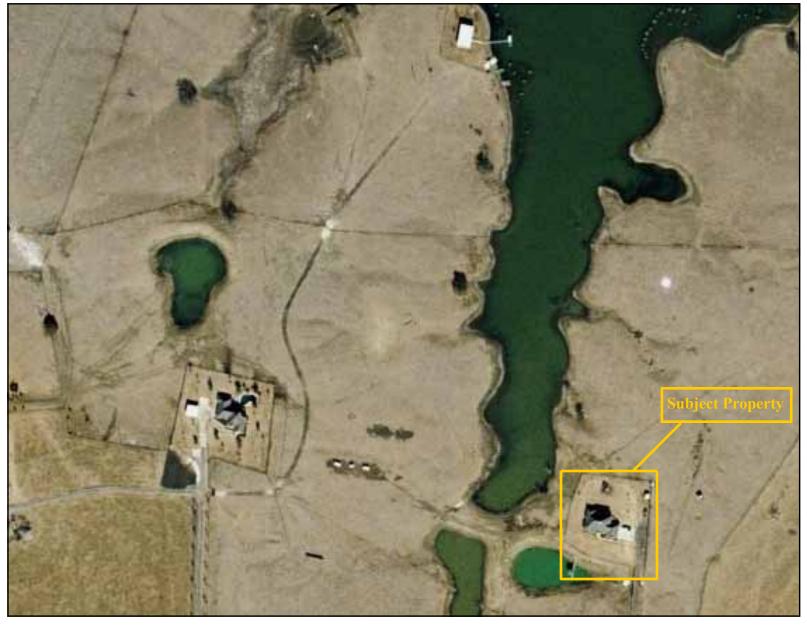

Custom home on over 1 acre with side frontage on a 23-acre fishing lake in Waxahachie's new premier lake development.

With 2,395sf there is plenty of room for the family! Spit bedroom arrangement, with 2 living and 2 dining areas.