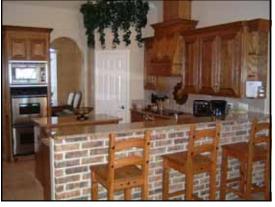

Custom light fixtures, ceramic tile throughout with carpet in the bedrooms. Crown molding, custom wall texture, faux painting and arched doorways are just some of the custom features.

The Kitchen has an island, granite counters, double oven, built-in microwave, tons of cabinets and huge breakfast bar.