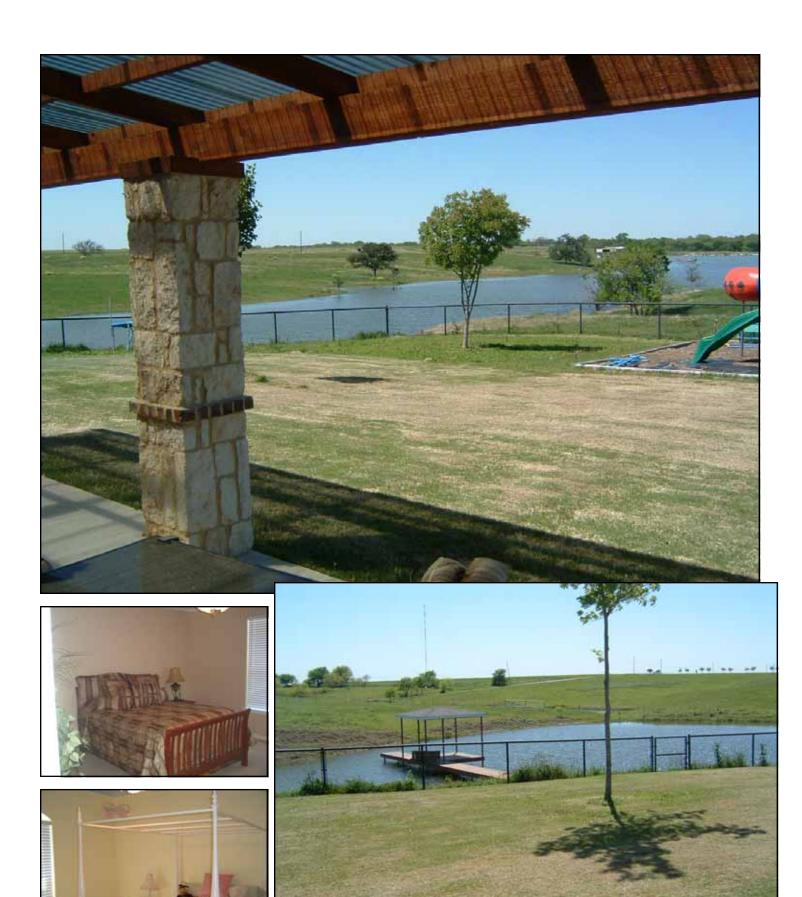

Custom home on over 1 acre with side frontage on a 23-acre fishing lake in Waxahachie's new premier lake development.

With 2,395sf there is plenty of room for the family! Spit bedroom arrangement, with 2 living and 2 dining areas.

Custom light fixtures, ceramic tile throughout with carpet in the bedrooms. Crown molding, custom wall texture, faux painting and arched doorways are just some of the custom features.

The Kitchen has an island, granite counters, double oven, built-in microwave, tons of cabinets and huge breakfast bar.

This is a great house for entertaining with a great floorplan and large, covered back patio with a gorgeous view of the lake!

804 Ferris Ave | Waxahachie, TX 75165 | Ofc. 469-517-0012 | Fax 469-517-0015 www. HiViewRealEstate.com