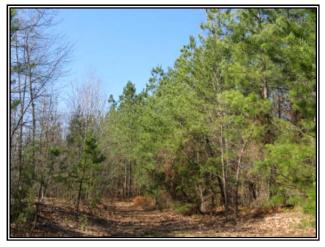

### **PHOTOGRAPHS**

PINE PLANTATION NEAR BOUNDARY

WOODS ROAD THROUGH PLANTATION

UNTHINNED PINE PLANTATION

PLANTATION VIEW FROM THE ADJACENT PANARAMA SUBDIVISION

The subject property contains no state road frontage; however, there is a 25-foot easement from the subject property to State Route 678 (Miles Jackson Road).

There is approximately 15 acres of overgrown old fields situated along the creek with the balance of the subject property in woodland. The woodland consists of 14-year old pine plantation and some mixed hardwoods along the streamside management zones.