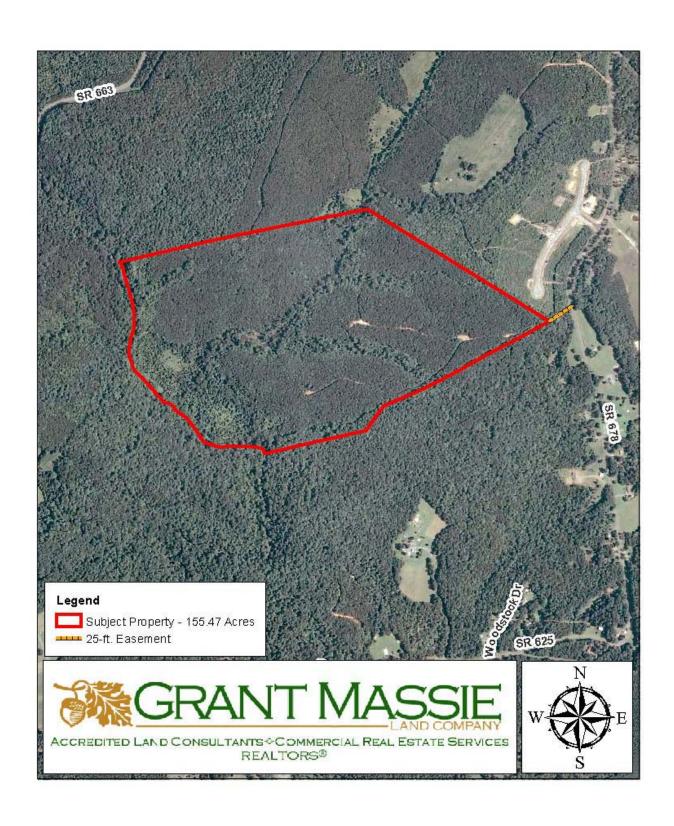

### AERIAL PHOTOGRAPH

| Tax Map Number | <u>Acreage</u> |
|----------------|----------------|
| 31-A-6         | 155.47         |

The subject property is currently zoned Agricultural (A-1). There is approximately 2,750 feet of frontage along Ballinger Creek.

The subject property contains no state road frontage; however, there is a 25-foot easement from the subject property to State Route 678 (Miles Jackson Road).

There is approximately 15 acres of overgrown old fields situated along the creek with the balance of the subject property in woodland. The woodland consists of 14-year old pine plantation and some mixed hardwoods along the streamside management zones.