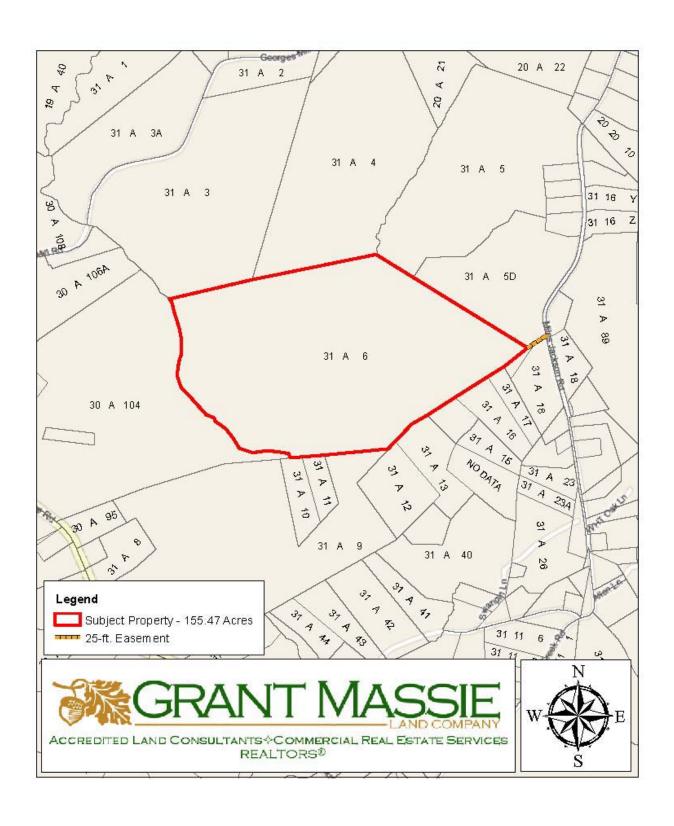

#### TAX MAP

#### PROPERTY DESCRIPTION

The subject property is shown on Fluvanna County Tax Map records as parcel number 31-A-6. According to the tax records the property contains 155.47 acres. The deed is recorded in Deed Book 822 on Page 341. The plat is recorded in Plat Book 1 on Page 282. A review of the Fluvanna County Tax Records indicates the following:

| Tax Map Number | <u>Acreage</u> |
|----------------|----------------|
| 31-A-6         | 155.47         |

The subject property is currently zoned Agricultural (A-1). There is approximately 2,750 feet of frontage along Ballinger Creek.

The subject property contains no state road frontage; however, there is a 25-foot easement from the subject property to State Route 678 (Miles Jackson Road).

There is approximately 15 acres of overgrown old fields situated along the creek with the balance of the subject property in woodland. The woodland consists of 14-year old pine plantation and some mixed hardwoods along the streamside management zones.