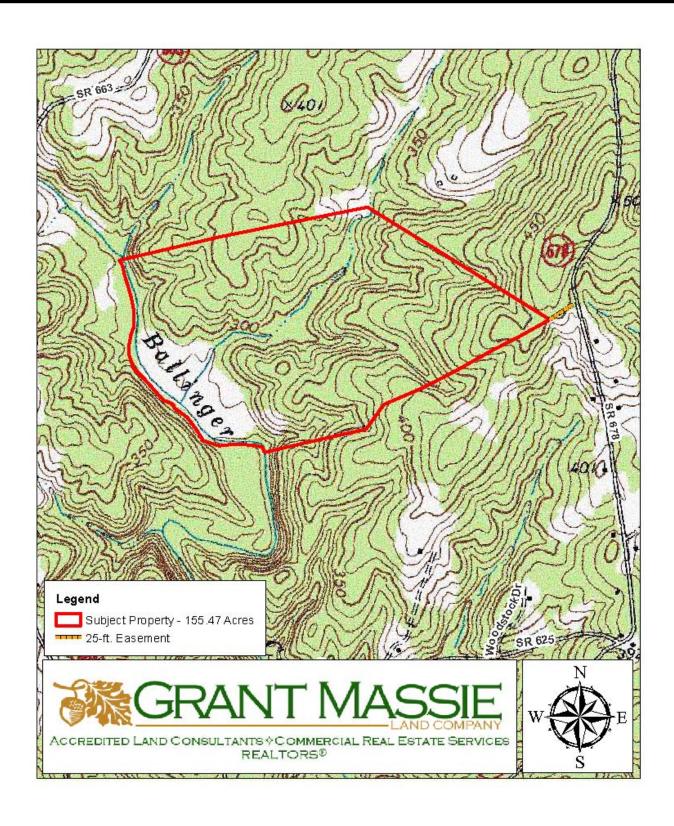

# TOPOGRAPHIC MAP

| Tax Map Number | <u>Acreage</u> |
|----------------|----------------|
| 31-A-6         | 155.47         |

The subject property is currently zoned Agricultural (A-1). There is approximately 2,750 feet of frontage along Ballinger Creek.

The subject property contains no state road frontage; however, there is a 25-foot easement from the subject property to State Route 678 (Miles Jackson Road).

There is approximately 15 acres of overgrown old fields situated along the creek with the balance of the subject property in woodland. The woodland consists of 14-year old pine plantation and some mixed hardwoods along the streamside management zones.