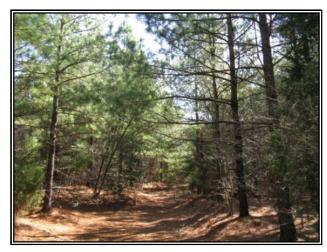

### **PHOTOGRAPHS**

PINE PLANTATION NEAR BOUNDARY

WOODS ROAD THROUGH PLANTATION

UNTHINNED PINE PLANTATION

PLANTATION VIEW FROM THE ADJACENT PANARAMA SUBDIVISION

The subject property contains no state road frontage; however, there is a 25-foot easement from the subject property to State Route 678 (Miles Jackson Road).

There is approximately 15 acres of overgrown old fields situated along the creek with the balance of the subject property in woodland. The woodland consists of 14-year old pine plantation and some mixed hardwoods along the streamside management zones.