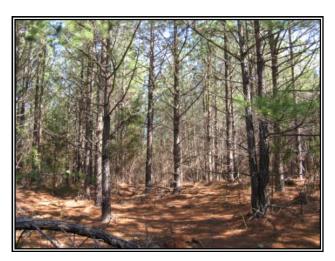

### **PHOTOGRAPHS**

PINE PLANTATION NEAR BOUNDARY

WOODS ROAD THROUGH PLANTATION

UNTHINNED PINE PLANTATION

PLANTATION VIEW FROM THE ADJACENT PANARAMA SUBDIVISION

The subject property contains no state road frontage; however, there is a 25-foot easement from the subject property to State Route 678 (Miles Jackson Road).

There is approximately 15 acres of overgrown old fields situated along the creek with the balance of the subject property in woodland. The woodland consists of 14-year old pine plantation and some mixed hardwoods along the streamside management zones.