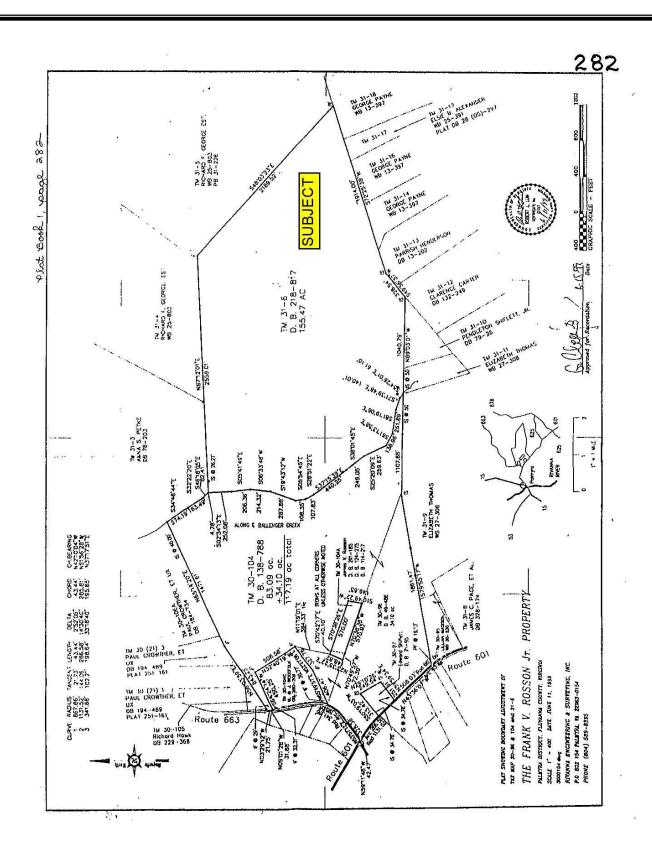

#### **PLAT**

#### PROPERTY DESCRIPTION

The subject property is shown on Fluvanna County Tax Map records as parcel number 31-A-6. According to the tax records the property contains 155.47 acres. The deed is recorded in Deed Book 822 on Page 341. The plat is recorded in Plat Book 1 on Page 282. A review of the Fluvanna County Tax Records indicates the following: