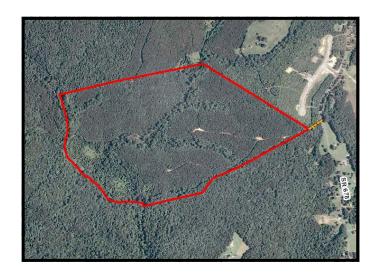

### AERIAL PHOTOGRAPH

| Tax Map Number | <u>Acreage</u> |
|----------------|----------------|
| 31-A-6         | 155.47         |

The subject property is currently zoned Agricultural (A-1). There is approximately 2,750 feet of frontage along Ballinger Creek.

The subject property contains no state road frontage; however, there is a 25-foot easement from the subject property to State Route 678 (Miles Jackson Road).

There is approximately 15 acres of overgrown old fields situated along the creek with the balance of the subject property in woodland. The woodland consists of 14-year old pine plantation and some mixed hardwoods along the streamside management zones.