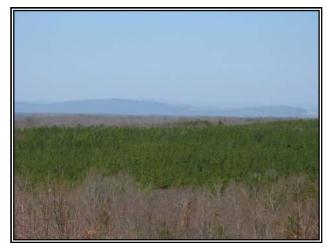

### **PHOTOGRAPHS**

PINE PLANTATION NEAR BOUNDARY

WOODS ROAD THROUGH PLANTATION

UNTHINNED PINE PLANTATION

PLANTATION VIEW FROM THE ADJACENT PANARAMA SUBDIVISION

The subject property contains no state road frontage; however, there is a 25-foot easement from the subject property to State Route 678 (Miles Jackson Road).

There is approximately 15 acres of overgrown old fields situated along the creek with the balance of the subject property in woodland. The woodland consists of 14-year old pine plantation and some mixed hardwoods along the streamside management zones.