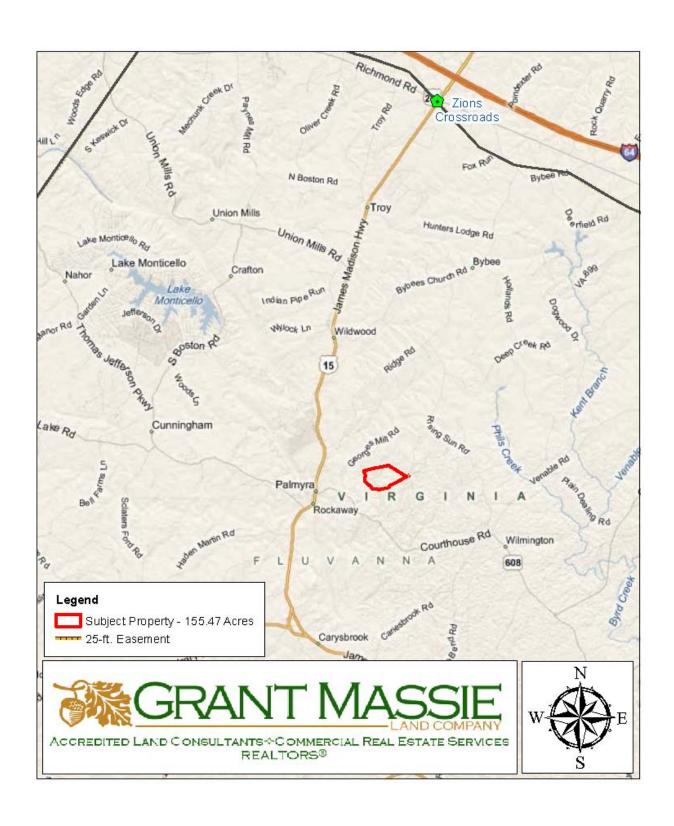

# LOCATION MAP

The subject property is located 3 miles +/- east of Palmyra and approximately 11 miles south of the Zions Crossroads Exit # 136 of Interstate 64.